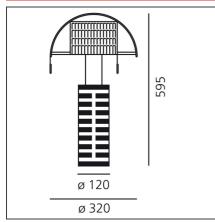

# **TECHNICAL DRAWINGS**

## **DIMENSIONS**

**Height:** cm 59.5 **Base Diameter:** cm 12