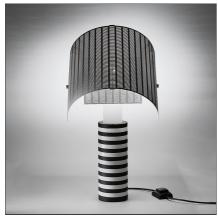

# **Shogun tavolo**

**IP**20 □ ▼ **@** 

#### **DESIGN BY**

Mario Botta

## **DESCRIPTION**

Painted metal stem; white adjustable diffusers in painted perforated plate steel.