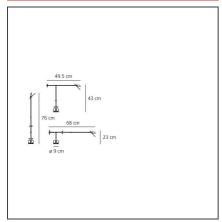

## **TECHNICAL DRAWINGS**

### **DIMENSIONS**

| Length:               | cm 49.5 | Max Extension Length: | cm 68 |
|-----------------------|---------|-----------------------|-------|
| Height:               | cm 43   | Impact Resistance:    | N/D   |
| Base Diameter:        | cm 9    | Glow Wire Test:       | N/D   |
| Max Extension Height: | cm 76   |                       |       |