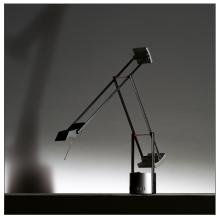

# **Tizio Micro**

IP20 □ 🐺 🔻 🚱 @

### **DESIGN BY**

Richard Sapper

## **DESCRIPTION**

Range of lamps available in several dimensions, with different fi nishings.Materials: painted polycarbonate. Tizio LED: head in aluminium. Specifi cation: adjustable counterbalanced arms and head.