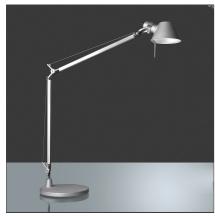

### **DESCRIPTION**

Table lamp, extension of the range of the Tolomeoseries. Maintaining the reduced dimensions of the diffuser of the Tolomeomicro, it increases the power to 9W and extends the dimensions of the structure and arms enabling it to be used on work tables and desks. The code is referred to the body lamp only