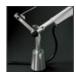

### **DESCRIPTION**

Table lamp, extension of the range of the Tolomeoseries. Maintaining the reduced dimensions of the diffuser of the Tolomeomicro, it increases the power to 9W and extends the dimensions of the structure and arms enabling it to be used on work tables and desks. The code is referred to the body lamp only