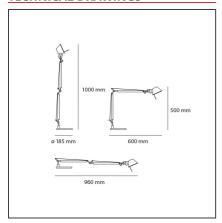

# **TECHNICAL DRAWINGS**

## **FEATURES**

| Article Code:<br>Colour:<br>Installation:        | A0151W00<br>Aluminium<br>Table | Material:<br>Series:                     | aluminium, steel<br>Design |
|--------------------------------------------------|--------------------------------|------------------------------------------|----------------------------|
| DIMENSIONS                                       |                                |                                          |                            |
| Length:<br>Height:<br>Max Extension Height:      | cm 60<br>cm 50<br>cm 100       | Max Extension Length:<br>Glow Wire Test: | cm 96<br>750               |
| INCLUDED SOURCES                                 |                                |                                          |                            |
| Category:<br>Number:<br>Watt:<br>Type:<br>Class: | LED<br>1<br>9W<br>0<br>A       | Color temperature (K):<br>CRI:           | 2700K<br>90                |
| LUMINAIRE                                        |                                |                                          |                            |
| Watt:                                            | 9W                             | Delivered lumens output (lm): 461lm      |                            |