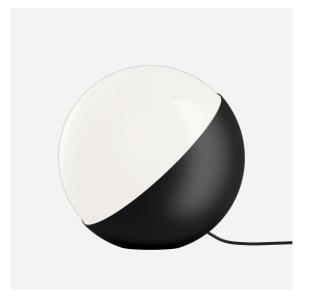

### VL Studio Table/Floor Lamp - 5744167893

The fixture emits a glare-free diffused light. The triplelayered opal glass provides a very comfortable light distribution and radiates a pleasantly delicate glow to the surroundings.

### VL Studio Table/Floor Lamp