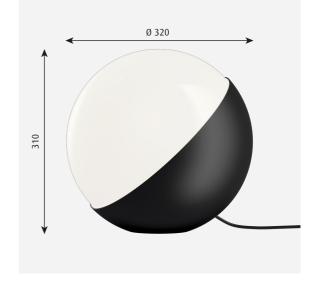

#### Sizes and weights

width x Height x Length (mm) | 250 x 244 x 250 Max 3.8 kg | 320 x 310 x 320 Max 7.9 kg | 150 x 145 x 150 Max 1.3 kg

# **Data specifications**

| Colour          | Black (RAL RAL 9011 G: 30) | Length                                | 320       |
|-----------------|----------------------------|---------------------------------------|-----------|
| Width           | 320                        | Height                                | 310       |
| Built-in Height | -                          | IP class                              | 20        |
| Class           | II                         | Net Weight                            | 6.7       |
| Standby (W)     | -                          | Power Factor (P = 100 % / P = 50 %) - |           |
| Inrush Current  | -                          | Light source                          | 1x40W E27 |