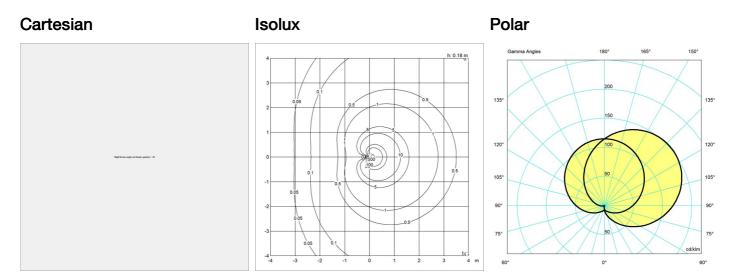

immer on cable for regulation of light brightness (requires suitable light source).

#### Finish

Matt black, wet painted or brushed brass with fine hairlines. White opal glass, glossy. Unlacquered brass which will develop a patina.

#### Materials

Glass: Mouth-blown, 3-layered opal glass, glossy. Housing: Deep drawn aluminum or brass. Please note the untreated brass will patinate.

#### Sizes and weights

width x Height x Length (mm) | 250 x 244 x 250 Max 3.8 kg | 320 x 310 x 320 Max 7.9 kg | 150 x 145 x 150 Max 1.3 kg

#### Class

Ingress protection IP20. Electric shock protection II.

#### Light source

1x40W E27

#### Information

The untreated brass will change over time and develop a patina.

# **Related products**





louis poulsen louispoulsen.com

# Light distribution diagrams



# Spare parts & accessories

| Product                            | Variant number |
|------------------------------------|----------------|
| VL Studio Ø320 Table glass         | 5744167864     |
| VL Studio TableWall, White grommet | 5744167877     |
| VL Studio Ø150 Wall glass          | 5743151868     |
| VL Studio Ø250 Table glass         | 5744167851     |
| VL Studio TableWall, Black grommet | 5744167880     |

# **Data specifications**

| Colour          | Black (RAL RAL 9011 G: 30) | Length                                | 320       |
|-----------------|----------------------------|---------------------------------------|-----------|
| Width           | 320                        | Height                                | 310       |
| Built-in Height | -