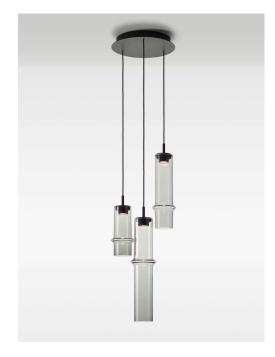

### **Description**

Bamboo Forest by Fumie Shibata draws inspiration from the vertical contours rising up in stands of bamboo. Conceived to evoke a unique atmospheric ambience, the handsculpted glass forms a bamboo stalk complete with the typical nodal ring, where the material thickens, creating a soft accent in the form of subtle shadows. With different types and varying positions of the node on the stalks, thanks to which the origins of the collection are at once recognizable, compositions of multiple lights transform the interior into a sanctuary replete with the soothing tranquillity of a natural bamboo forest. The lights also work well as solitary pieces. A diffusor with 90% transparency bends the light and creates a striking accent in the interior. The lights in the Bamboo Forest collection come in six different types and are available in either opaline or brown or light grey smoke glass. The innovative BROKIS connector enhances the overall variability of the lights by simplifying not only installation of large sets but also maintenance and cleaning. Furthermore, the connectors make it easy to rearrange the lights for a refreshing new lumiscape any time the mood strikes. Bamboo Forest is unique for the unusual shape of the lights as well as for the possibilities the collection offers in creating both original combinations and single-point accent lighting in interior spaces.