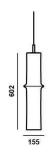

#### CONSTRUCTION SPECIFICATION

Weight: 4.5 kg
Construction material: glass, metal
Cord length [mm]: 2,200 mm
Mounting: Ceiling
Environment: Indoor

## DIMENSIONS [mm]