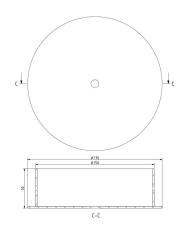

Colours options: https://brokis.sharepoint.com/:b:/s/brokis sp/EdSUrWUTVCBDmjCITFs1XroB4mAC4BVzhcfr6ciZmUNWNg

#### CONSTRUCTION SPECIFICATION

Weight: 4.5 kg
Construction material: glass, metal
Cord length [mm]: 2,200 mm
Mounting: Ceiling
Environment: Indoor

## DIMENSIONS [mm]



#### **ELECTRICAL SPECIFICATION**

 Input voltage [V]:
 100 - 240 V

 Freqvency [Hz]:
 50-60 Hz

 Max. power [W]:
 7.5 W

 Coverage IP:
 20

Socket: LED module

Light source: - Energy class: E

**CERTIFICATIONS** 





BROKIS S.R.O. ŠPANIELOVA 1315/25 163 00 PRAHA 6 - ŘEPY CZECH REPUBLIC ORG ID 64940799 VAT ID CZ64940799 C 42174 MĚSTSKÝ SOUD V PRAZE

TEL +420 567 211 517
TECHNICAL@BROKIS.CZ
INFO@BROKIS.CZ
WWW.BROKIS.CZ

# **DATASHEET**LED SOURCE









CM15927

# **DATASHEET** FIXING



## **INNER FIXTURE**



# Drawing

## Hole placement