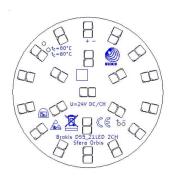

t accent lighting in interior spaces.



Tech. description

Colours options: https://brokis.sharepoint.com/:b:/s/brokis sp/EdSUrWUTVCBDmjCITFs1XroB4mAC4BVzhcfr6ciZmUNWNg

#### CONSTRUCTION SPECIFICATION

Weight: 4.5 kg
Construction material: glass, metal
Cord length [mm]: 2,200 mm
Mounting: Ceiling
Environment: Indoor

## DIMENSIONS [mm]



#### **ELECTRICAL SPECIFICATION**

 Input voltage [V]:
 100 - 240 V

 Freqvency [Hz]:
 50-60 Hz

 Max. power [W]:
 7.5 W

 Coverage IP:
 20

Socket: LED module

Light source: - Energy class: E

**CERTIFICATIONS** 





BROKIS S.R.O. ŠPANIELOVA 1315/25 163 00 PRAHA 6 - ŘEPY CZECH REPUBLIC ORG ID 64940799 VAT ID CZ64940799 C 42174 MĚSTSKÝ SOUD V PRAZE

TEL +420 567 211 517
TECHNICAL@BROKIS.CZ
INFO@BROKIS.CZ
WWW.BROKIS.CZ

# **DATASHEET**LED SOURCE









CM15927

# **DATASHEET** FIXING



## **INNER FIXTURE**



# Drawing

## Hole placement