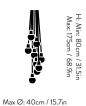

## **Production process**

The body of the pendant is made from milled and polished marble or spun and polished brass. The glass shade is made from mouth-blown and satinized opal glass.

**Dimensions** Max Ø: 40cm / 15.7in, H: Min: 80cm / 31.5in Max: 175cm / 68.9in