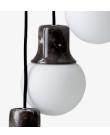

## Mass Light <sup>NA6</sup> Norm Architects 2012

**Product category** Pendant

Environment Indoor

Material Marble or brass, white satinized opal glass, fabric cord.

## **Production process**

The body of the pendant is made from milled and polished marble or spun and polished brass. The glass shade is made from mouth-blown and satinized opal glass.

**Dimensions** Max Ø: 40cm / 15.7in, H: Min: 80cm / 31.5in Max: 175cm / 68.9in