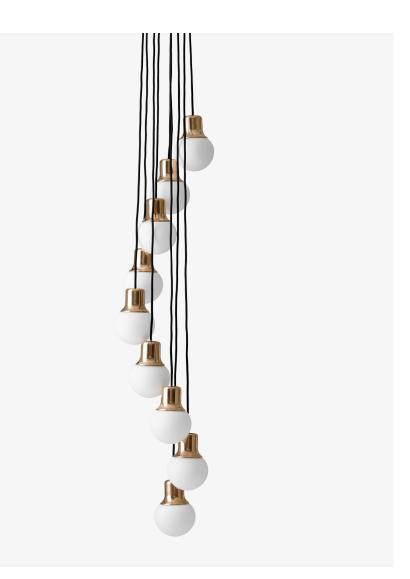

## Mass Light <sup>NA6</sup> Norm Architects 2012

**Product category** Pendant

Environment Indoor

Material Marble or brass, white satinized opal glass, fabric cord.

## **Production process**

The body of the pendant is made from milled and polished marble or spun and polished brass. The glass shade is made from mouth-blown and satinized opal glass.

**Dimensions** Max Ø: 40cm / 15.7in, H: Min: 80cm / 31.5in Max: 175cm / 68.9in