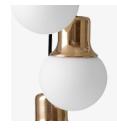

## Mass Light <sup>NA6</sup> Norm Architects 2012

**Product category** Pendant

Environment Indoor

Material Marble or brass, white satinized opal glass, fabric cord.

## **Production process**

The body of the pendant is made from milled and polished marble or spun and polished brass. The glass shade is made from mouth-blown and satinized opal glass.

**Dimensions** Max Ø: 40cm / 15.7in, H: Min: 80cm / 31.5in Max: 175cm / 68.9in