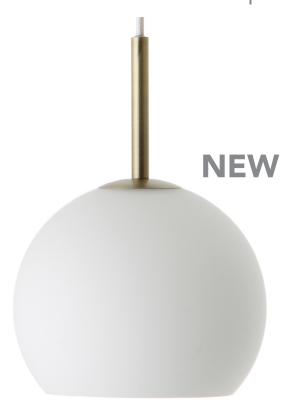

# BALL PENDANT Ø18 CM | GLASS

### Art.no. 1576 01184001

Opal white glass (matt). Antique brass metal parts.

### **M**EASUREMENTS

Diameter: 18 cm

### CORD

300 cm white fabric cord.

### **CEILING CANOPY**

Metal matt white ceiling canopy: ø10 x H2.5 cm.

### RECOMMENDED BULB (NOT INCL.)

E14 Max. 25W Energy Class: A-E