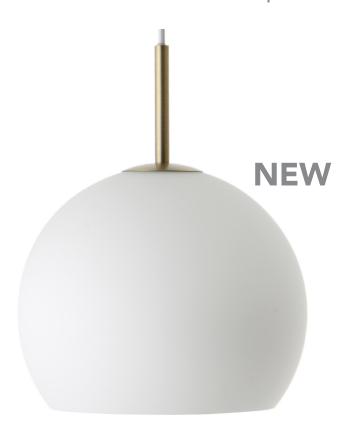

# BALL PENDANT Ø25 CM | GLASS

### Art.no. 1596 01184001

Opal white glass (matt). Antique brass metal parts.

### **M**EASUREMENTS

Diameter: 25 cm

### CORD

300 cm white fabric.

## **CEILING CANOPY**

Metal matt white ceiling canopy: ø10 x H2.5 cm.

### RECOMMENDED BULB (NOT INCL.)

E27 Max. 25W Energy Class: A-E