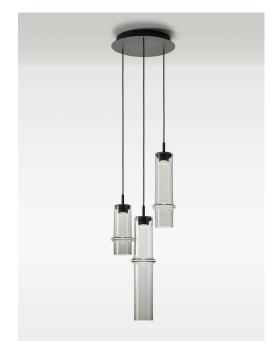

## **DATASHEET**

Type: BAMBOO FOREST

Name: Pendent light ID: PC1327

Designed by: Fumie Shibata Desing SS company

## **Description**

Bamboo Forest by Fumie Shibata draws inspiration from the vertical contours rising up in stands of bamboo. Conceived to evoke a unique atmospheric ambience, the handsculpted glass forms a bamboo stalk complete with the typical nodal ring, where the material thickens, creating a soft accent in the form of subtle shadows. With different types and varying positions of the node on the stalks, thanks to which the origins of the collection are at once recognizable, compositions of multiple lights transform the interior into a sanctuary replete with the soothing tranquillity of a natural bamboo forest. The lights also work well as solitary pieces. A diffusor with 90% transparency bends the light and creates a striking accent in the interior. The lights in the Bamboo Forest collection come in six different types and are available in either opaline or brown or light grey smoke glass. The innovative BROKIS connector enhances the overall variability of the lights by simplifying not only installation of large sets but also maintenance and cleaning. Furthermore, the connectors make it easy to rearrange the lights for a refreshing new lumiscape any time the mood strikes. Bamboo Forest is unique for the unusual shape of the lights as well as for the possibilities the collection offers in creating both original combinations and single-point accent lighting in interior spaces.