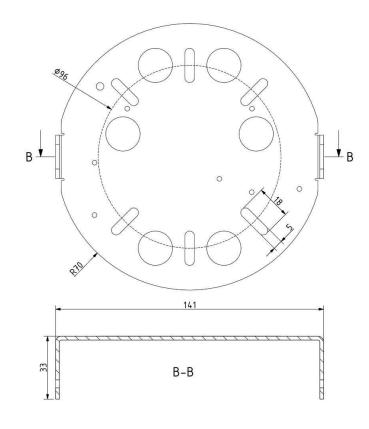

int.com/:b:/s/brokis sp/EavrVfBvSEFFv2sJUrd7LMYBsBAcTbOhKVA NC3T09MEVw

#### CONSTRUCTION SPECIFICATION

Weight: 3.4 kg
Construction material: glass, metal
Cord length [mm]: 2,200 mm
Mounting: Ceiling
Environment: Indoor

## **DIMENSIONS** [mm]



#### **ELECTRICAL SPECIFICATION**

 Input voltage [V]:
 100 - 240 V

 Freqvency [Hz]:
 50-60 Hz

 Max. power [W]:
 7.5 W

 Coverage IP:
 20

Socket: LED module

Light source: - Energy class: E

**CERTIFICATIONS** 





BROKIS S.R.O. ŠPANIELOVA 1315/25 163 00 PRAHA 6 - ŘEPY CZECH REPUBLIC ORG ID 64940799 VAT ID CZ64940799 C 42174 MĚSTSKÝ SOUD V PRAZE

TEL +420 567 211 517 TECHNICAL@BROKIS.CZ INFO@BROKIS.CZ WWW.BROKIS.CZ

# **DATASHEET**LED SOURCE





CM16714

CP15927

# **DATASHEET** FIXING



## **INNER FIXTURE**



# Drawing

# Hole placement