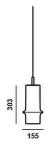

e innovative BROKIS connector enhances the overall variability of the lights by simplifying not only installation of large sets but also maintenance and cleaning. Furthermore, the connectors make it easy to rearrange the lights for a refreshing new lumiscape any time the mood strikes. Bamboo Forest is unique for the unusual shape of the lights as well as for the possibilities the collection offers in creating both original combinations and single-point accent lighting in interior spaces.



Tech. description

Colours options: https://brokis.sharepoint.com/:b:/s/brokis sp/EavrVfBvSEFFv2sJUrd7LMYBsBAcTbOhKVA NC3T09MEVw

#### CONSTRUCTION SPECIFICATION

Weight: 3.4 kg
Construction material: glass, metal
Cord length [mm]: 2,200 mm
Mounting: Ceiling
Environment: Indoor

## **DIMENSIONS** [mm]



#### **ELECTRICAL SPECIFICATION**

 Input voltage [V]:
 100 - 240 V

 Freqvency [Hz]:
 50-60 Hz

 Max. power [W]:
 7.5 W

 Coverage IP:
 20

Socket: LED module

Light source: - Energy class: E

**CERTIFICATIONS** 





BROKIS S.R.O. ŠPANIELOVA 1315/25 163 00 PRAHA 6 - ŘEPY CZECH REPUBLIC ORG ID 64940799 VAT ID CZ64940799 C 42174 MĚSTSKÝ SOUD V PRAZE

TEL +420 567 211 517 TECHNICAL@BROKIS.CZ INFO@BROKIS.CZ WWW.BROKIS.CZ

# **DATASHEET**LED SOURCE





CM16714

CP15927

# **DATASHEET** FIXING



## **INNER FIXTURE**



# Drawing

# Hole placement