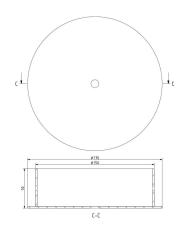

options: https://brokis.sharepoint.com/:b:/s/brokis sp/EavrVfBvSEFFv2sJUrd7LMYBsBAcTbOhKVA NC3T09MEVw

#### CONSTRUCTION SPECIFICATION

Weight: 3.4 kg
Construction material: glass, metal
Cord length [mm]: 2,200 mm
Mounting: Ceiling
Environment: Indoor

## **DIMENSIONS** [mm]



#### **ELECTRICAL SPECIFICATION**

 Input voltage [V]:
 100 - 240 V

 Freqvency [Hz]:
 50-60 Hz

 Max. power [W]:
 7.5 W

 Coverage IP:
 20

Socket: LED module

Light source: - Energy class: E

**CERTIFICATIONS** 





BROKIS S.R.O. ŠPANIELOVA 1315/25 163 00 PRAHA 6 - ŘEPY CZECH REPUBLIC ORG ID 64940799 VAT ID CZ64940799 C 42174 MĚSTSKÝ SOUD V PRAZE

TEL +420 567 211 517 TECHNICAL@BROKIS.CZ INFO@BROKIS.CZ WWW.BROKIS.CZ

# **DATASHEET**LED SOURCE





CM16714

CP15927

# **DATASHEET** FIXING



## **INNER FIXTURE**



# Drawing

# Hole placement