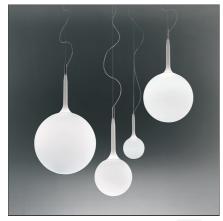

#### **DESCRIPTION**

The spherical diffuser design is enhanced by a removable-fitting and tapering luminous stem, that makes a sweet transition from the strong diffuser light to the blind lamp structure area. Ceiling rose and stem in thermoplastic resin, blown glass diffuser.

### **FEATURES**

**Article Code:** Material: 1045110a Blown glass, Colour: White polycarbonate Installation: Suspension Series: Design Hospitality, Retail, **Environment:** Indoor Area contract: Residential **Emission:** Diffused