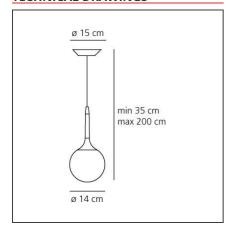

## **DIMENSIONS**

 Height:
 cm 30
 Glow Wire Test:
 850

 Base Diameter:
 cm 15

cm 200

# **SOURCES NOT INCLUDED**

Max Height from ceiling:

 Category:
 LED

 Number:
 1

 Watt:
 4W

 Type:
 2

 Socket:
 E14