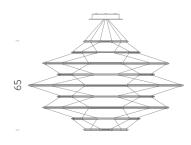

### Certificazioni

| linear LED                           |
|--------------------------------------|
| 90W                                  |
| diffused                             |
| 1-10V                                |
| 110-230V                             |
| 2700K                                |
| 8700lm (nominal flux)                |
| 90                                   |
| ø110x65                              |
| total height 65cm, cable length 2,5m |
|                                      |