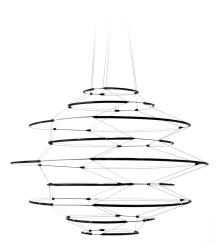

# DROP

Arihiro Miyake

Instinct and constant design diligence in a collection that is the outcome of a sophisticated lighting engineering. A clear lines chandelier combined with an extremely slim aluminium structure for a soft echo of strong and diffused light. Each profile and connector is linked through a miniaturised connection for a unique result of suspended lightness.