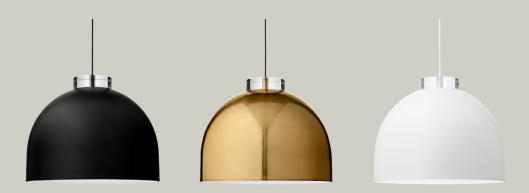

### **SPECIFICATIONS**

PRODUCT TYPE Round pendant PRODUCT NAME •••••• LUCEO Black & Clear COLOURS Gold & Clear White & Clear DIMENSION Ø:45 H:36 cm Cord lenght: 300 cm WEIGHT 4,5 kg MATERIAL Lampshade: Iron with brass plating Lampshade: Iron with powder coating Base: Glass Cord: Black textile  $QUANTITY\,PER\,PARCEL$ L:50 W:50 H:35 cm PACKAGING DIMENSIONS PACKAGING WEIGHT 6 kg For all lamps the recommended light  $SOCKET \ / \ WATT \ / \ VOLTAGE$ source is E27 max 25W & 220/240 voltage. We recommend LED in order to avoid overheating. The lamp can also be used with light dimmers to adjusts brightness •••••••• TESTED WITH ..... COMPLIANT WITH

## **VARIATIONS**