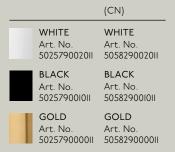

### **SPECIFICATIONS**

PRODUCT TYPE Round pendant PRODUCT NAME •••••• LUCEO Black & Clear COLOURS Gold & Clear White & Clear DIMENSION Ø:45 H:36 cm Cord lenght: 300 cm WEIGHT 4,5 kg MATERIAL Lampshade: Iron with brass plating Lampshade: Iron with powder coating Base: Glass Cord: Black textile  $QUANTITY\,PER\,PARCEL$ L:50 W:50 H:35 cm PACKAGING DIMENSIONS PACKAGING WEIGHT 6 kg For all lamps the recommended light  $SOCKET \ / \ WATT \ / \ VOLTAGE$ source is E27 max 25W & 220/240 voltage. We recommend LED in order to avoid overheating. The lamp can also be used with light dimmers to adjusts brightness •••••••• TESTED WITH ..... COMPLIANT WITH

## **VARIATIONS**