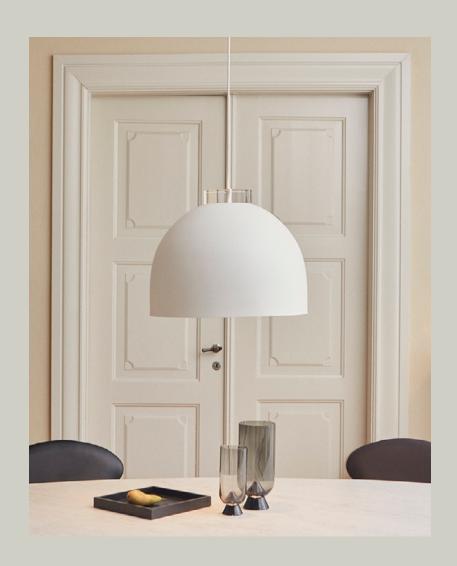

# LUCEO ROUND PENDANT (LARGE)

Product sheet

#### LUCEO LAMP FAMILY / BY AYTM DESIGN TEAM

The word LUCEO means to shine and in this family of lamps, the cool mix of glass and metal gives a playful expression – enhancing the transparency of the glass and the strength and hardness of the metal. LUCEO are aesthetic and sculptural lamps which take inspiration from the ancient Roman aqueducts. These beautiful buildings were created to bring water and life to the cities, just as LUCEO brings life and light to your home.