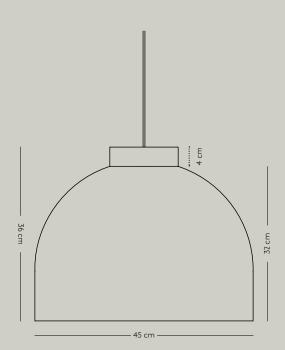

### **SPECIFICATIONS**

PRODUCT TYPE Round pendant PRODUCT NAME •••••• LUCEO Black & Clear COLOURS Gold & Clear White & Clear DIMENSION Ø:45 H:36 cm Cord lenght: 300 cm WEIGHT 4,5 kg MATERIAL Lampshade: Iron with brass plating Lampshade: Iron with powder coating Base: Glass Cord: Black textile  $QUANTITY\,PER\,PARCEL$ L:50 W:50 H:35 cm PACKAGING DIMENSIONS PACKAGING WEIGHT 6 kg For all lamps the recommended light  $SOCKET \ / \ WATT \ / \ VOLTAGE$ source is E27 max 25W & 220/240 voltage. We recommend LED in order to avoid overheating. The lamp can also be used with light dimmers to adjusts brightness •••••••• TESTED WITH ..... COMPLIANT WITH