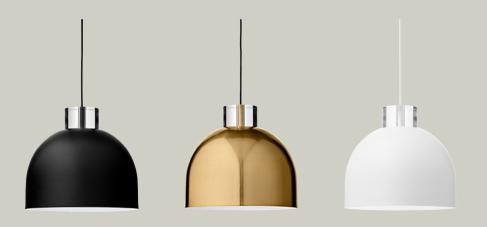

## **SPECIFICATIONS**

| PRODUCT TYPE            | •••••• | Round pendant                                                                |
|-------------------------|--------|------------------------------------------------------------------------------|
| PRODUCT NAME            | •••••• | LUCEO                                                                        |
| COLOURS                 | •••••• | Black & Clear                                                                |
|                         |        | Gold & Clear                                                                 |
|                         |        | White & Clear                                                                |
| DIMENSION               | •••••• | Ø:28 H:25,5 cm                                                               |
|                         |        | Cord lenght: 300 cm                                                          |
| WEIGHT                  | •••••  | 2,3 kg                                                                       |
| MATEBIAL                | •••••  | Lampshade: Iron with brass plating                                           |
|                         |        | Lampshade: Iron with powder coating                                          |
|                         |        | Base: Glass                                                                  |
|                         |        | Cord: Black textile                                                          |
| OUANTITY DED DADCEI     |        |                                                                              |
| QUANTITY PER PARCEL     |        | L:32_W:32_H:23_cm                                                            |
| PACKAGING DIMENSIONS    | •••••• |                                                                              |
| PACKAGING WEIGHT        | •••••• | 3,13 kg                                                                      |
| SOCKET / WATT / VOLTAGE | •••••• | For all lamps the recommended light source is E27 max 25W & 220/240 voltage. |
|                         |        | We recommend LED in order to avoid                                           |
|                         |        | overheating. The lamp can also be used                                       |
|                         |        | with light dimmers to adjusts brightness                                     |
| TESTED WITH             | •••••• | IP20                                                                         |
| COMPLIANT WITH          |        |                                                                              |
|                         |        |                                                                              |
|                         |        |                                                                              |

## VARIATIONS

Art. No. 502579001010 505829001010

GOLD

GOLD 
 Art. No.
 Art. No.

 502579000010
 505829000010

| AYTMDESIGN.COM | @AYTMDESIGN |