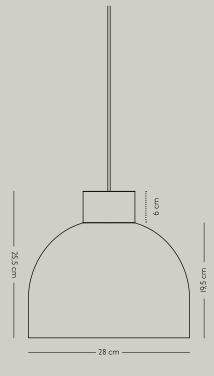

## **SPECIFICATIONS**

| PRODUCT TYPE            | •••••• | Round pendant                                                                |
|-------------------------|--------|------------------------------------------------------------------------------|
| PRODUCT NAME            | •••••• | LUCEO                                                                        |
| COLOURS                 | •••••• | Black & Clear                                                                |
|                         |        | Gold & Clear                                                                 |
|                         |        | White & Clear                                                                |
| DIMENSION               | •••••• | Ø:28 H:25,5 cm                                                               |
|                         |        | Cord lenght: 300 cm                                                          |
| WEIGHT                  | •••••  | 2,3 kg                                                                       |
| MATEBIAL                | •••••  | Lampshade: Iron with brass plating                                           |
|                         |        | Lampshade: Iron with powder coating                                          |
|                         |        | Base: Glass                                                                  |
|                         |        | Cord: Black textile                                                          |
| OUANTITY DED DADCEI     |        |                                                                              |
| QUANTITY PER PARCEL     |        | L:32_W:32_H:23_cm                                                            |
| PACKAGING DIMENSIONS    | •••••• |                                                                              |
| PACKAGING WEIGHT        | •••••• | 3,13 kg                                                                      |
| SOCKET / WATT / VOLTAGE | •••••• | For all lamps the recommended light source is E27 max 25W & 220/240 voltage. |
|                         |        | We recommend LED in order to avoid                                           |
|                         |        | overheating. The lamp can also be used                                       |
|                         |        | with light dimmers to adjusts brightness                                     |
| TESTED WITH             | •••••• | IP20                                                                         |
| COMPLIANT WITH          |        |                                                                              |
|                         |        |                                                                              |
|                         |        |                                                                              |