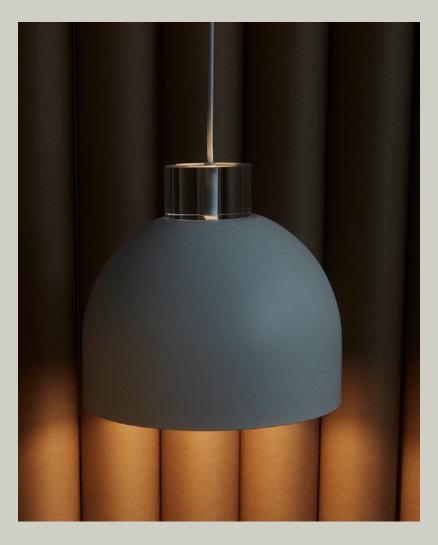

# LUCEO ROUND PENDANT (SMALL)

Product sheet

## **SPECIFICATIONS**

| PRODUCT TYPE            | •••••• | Round pendant                                                                |
|-------------------------|--------|------------------------------------------------------------------------------|
| PRODUCT NAME            | •••••• | LUCEO                                                                        |
| COLOURS                 | •••••• | Black & Clear                                                                |
|                         |        | Gold & Clear                                                                 |
|                         |        | White & Clear                                                                |
| DIMENSION               | •••••• | Ø:28 H:25,5 cm                                                               |
|                         |        | Cord lenght: 300 cm                                                          |
| WEIGHT                  | •••••  | 2,3 kg                                                                       |
| MATEBIAL                | •••••  | Lampshade: Iron with brass plating                                           |
|                         |        | Lampshade: Iron with powder coating                                          |
|                         |        | Base: Glass                                                                  |
|                         |        | Cord: Black textile                                                          |
| OUANTITY DED DADCEI     |        |                                                                              |
| QUANTITY PER PARCEL     |        | L:32_W:32_H:23_cm                                                            |
| PACKAGING DIMENSIONS    | •••••• |                                                                              |
| PACKAGING WEIGHT        | •••••• | 3,13 kg                                                                      |
| SOCKET / WATT / VOLTAGE | •••••• | For all lamps the recommended light source is E27 max 25W & 220/240 voltage. |
|                         |        | We recommend LED in order to avoid                                           |
|                         |        | overheating. The lamp can also be used                                       |
|                         |        | with light dimmers to adjusts brightness                                     |
| TESTED WITH             | •••••• | IP20                                                                         |
| COMPLIANT WITH          |        |                                                                              |
|                         |        |                                                                              |
|                         |        |                                                                              |