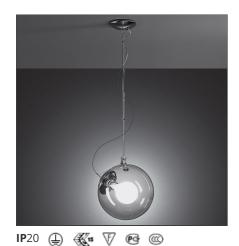

# **Miconos Suspension - Polished chrome**

## **FEATURES**

**Article Code:** A031000 Material: Blown glass, steel Series: Colour: Polished chrome Design Installation: Wall, Suspension, Area contract: All projects Ceiling **Emission:** Diffused And Direct