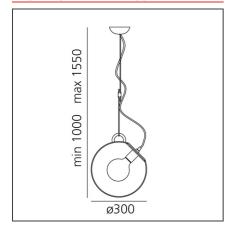

# **DIMENSIONS**

Socket:

Duration (h):

cm 100 Height: Max Height from ceiling: cm 155

## **Notes**

Adjustable rod for different ceiling heights.