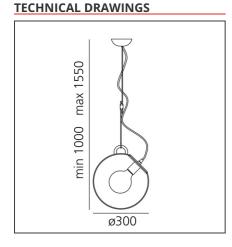

#### **DIMENSIONS**

Socket:

Duration (h):

cm 100 Height: Max Height from ceiling: cm 155

## **Notes**

Adjustable rod for different ceiling heights.