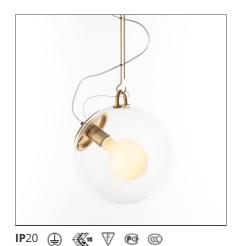

# **Miconos Suspension - Satin brass**

# **FEATURES**

**Article Code:** A031010 Material: Blown glass, steel Satin brass Series: Colour: Design Installation: Wall, Suspension, Area contract: All projects Ceiling **Emission:** Diffused And Direct

**Environment:** Indoor