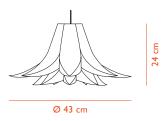

# Norm 06 Lamp Small - EU Version

# DESCRIPTION

Norm 06 is a sculptural lamp shade with its own expression. The lamp distributes a soft, surrounding light that works well in most rooms. Hang it over a conference room table, in the lobby or as the mood setter in a restaurant.