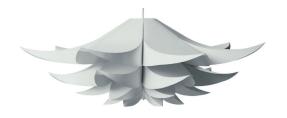

# Norm 06 Lamp Small - EU Version

# DESCRIPTION

Norm 06 is a sculptural lamp shade with its own expression. The lamp distributes a soft, surrounding light that works well in most rooms. Hang it over a conference room table, in the lobby or as the mood setter in a restaurant.

# CONSTRUCTION

All three sizes of Norm06 are self-assembly lamp shades, based on a folded socket and ring elements surrounded by 14 (small) / 21 (medium) /28 (large) shade elements. Can be assembled without the use of tools. Assembly manual included.