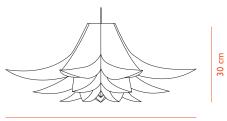

# Norm 06 Lamp Small - EU Version

# DESCRIPTION

Norm 06 is a sculptural lamp shade with its own expression. The lamp distributes a soft, surrounding light that works well in most rooms. Hang it over a conference room table, in the lobby or as the mood setter in a restaurant.

# CONSTRUCTION

All three sizes of Norm06 are self-assembly lamp shades, based on a folded socket and ring elements surrounded by 14 (small) / 21 (medium) /28 (large) shade elements. Can be assembled without the use of tools. Assembly manual included.