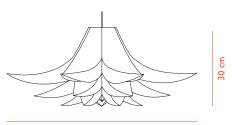

# Norm 06 Lamp Small - EU Version

# DESCRIPTION

Norm 06 is a sculptural lamp shade with its own expression. The lamp distributes a soft, surrounding light that works well in most rooms. Hang it over a conference room table, in the lobby or as the mood setter in a restaurant.