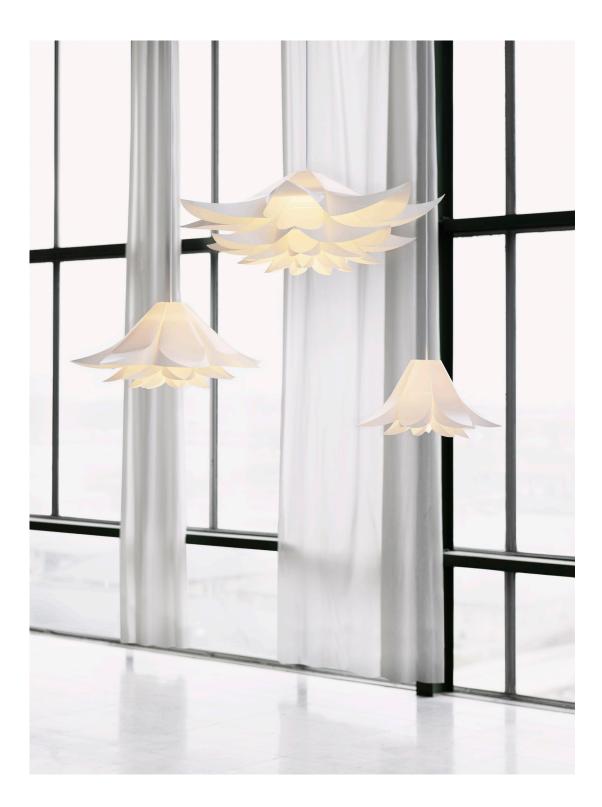

# DESCRIPTION

Norm 06 is a sculptural lamp shade with its own expression. The lamp distributes a soft, surrounding light that works well in most rooms. Hang it over a conference room table, in the lobby or as the mood setter in a restaurant.