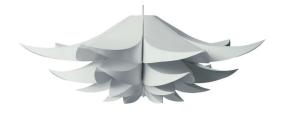

# DESCRIPTION

Norm 06 is a sculptural lamp shade with its own expression. The lamp distributes a soft, surrounding light that works well in most rooms. Hang it over a conference room table, in the lobby or as the mood setter in a restaurant.

# CONSTRUCTION

All three sizes of Norm06 are self-assembly lamp shades, based on a folded socket and ring elements surrounded by 14 (small) / 21 (medium) /28 (large) shade elements. Can be assembled without the use of tools. Assembly manual included.