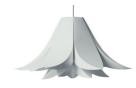

# DESCRIPTION

Norm 06 is a sculptural lamp shade with its own expression. The lamp distributes a soft, surrounding light that works well in most rooms. Hang it over a conference room table, in the lobby or as the mood setter in a restaurant.

# CONSTRUCTION

All three sizes of Norm06 are self-assembly lamp shades, based on a folded socket and ring elements surrounded by 14 (small) / 21 (medium) /28 (large) shade elements. Can be assembled without the use of tools. Assembly manual included.