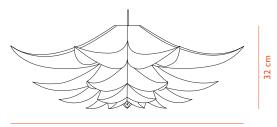

# Norm 06 Lamp Small - EU Version

# DESCRIPTION

Norm 06 is a sculptural lamp shade with its own expression. The lamp distributes a soft, surrounding light that works well in most rooms. Hang it over a conference room table, in the lobby or as the mood setter in a restaurant.

# CONSTRUCTION

All three sizes of Norm06 are self-assembly lamp shades, based on a folded socket and ring elements surrounded by 14 (small) / 21 (medium) /28 (large) shade elements. Can be assembled without the use of tools. Assembly manual included.