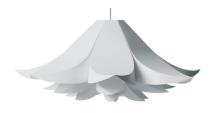

# Norm 06 Lamp Small - EU Version

# DESCRIPTION

Norm 06 is a sculptural lamp shade with its own expression. The lamp distributes a soft, surrounding light that works well in most rooms. Hang it over a conference room table, in the lobby or as the mood setter in a restaurant.

DESIGN Simon Karkov, 2006

MATERIAL Lamp Shade Foil