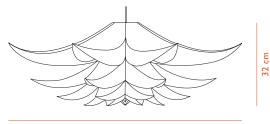

# Norm 06 Lamp Small - EU Version

# DESCRIPTION

Norm 06 is a sculptural lamp shade with its own expression. The lamp distributes a soft, surrounding light that works well in most rooms. Hang it over a conference room table, in the lobby or as the mood setter in a restaurant.

# CONSTRUCTION

All three sizes of Norm06 are self-assembly lamp shades, based on a folded socket and ring elements surrounded by 14 (small) / 21 (medium) /28 (large) shade elements. Can be assembled without the use of tools. Assembly manual included.