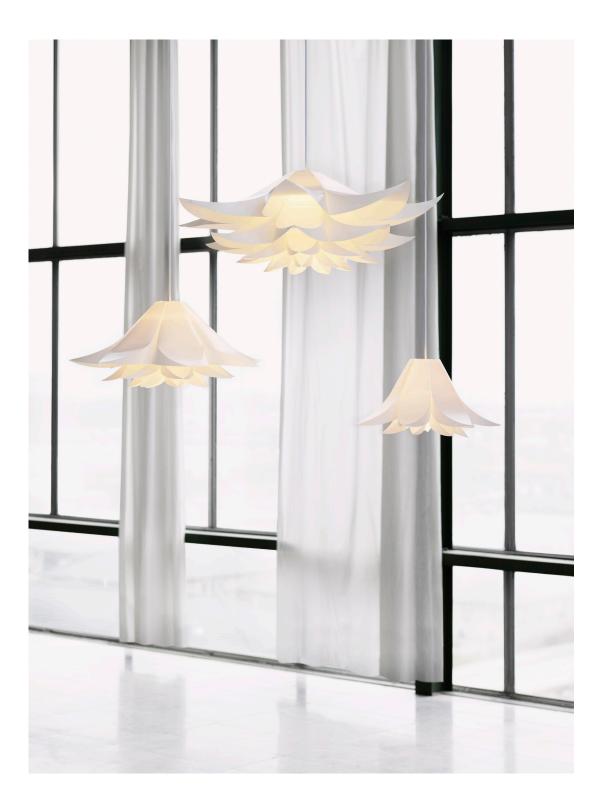

# DESCRIPTION

Norm 06 is a sculptural lamp shade with its own expression. The lamp distributes a soft, surrounding light that works well in most rooms. Hang it over a conference room table, in the lobby or as the mood setter in a restaurant.