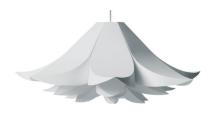

# DESCRIPTION

Norm 06 is a sculptural lamp shade with its own expression. The lamp distributes a soft, surrounding light that works well in most rooms. Hang it over a conference room table, in the lobby or as the mood setter in a restaurant.