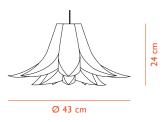

# NORM 06 EU Version



**normann** соремнадем

# Norm 06 Lamp Small - EU Version





# DESCRIPTION

Norm 06 is a sculptural lamp shade with its own expression. The lamp distributes a soft, surrounding light that works well in most rooms. Hang it over a conference room table, in the lobby or as the mood setter in a restaurant.

DESIGN Simon Karkov, 2006

MATERIAL Lamp Shade Foil

# CONSTRUCTION

All three sizes of Norm06 are self-assembly lamp shades, based on a folded socket and ring elements surrounded by 14 (small) / 21 (medium) /28 (large) shade elements. Can be assembled without the use of tools. Assembly manual included.

# MAINTENANCE

Norm 06 can be cleaned with a duster.

CORD Cord with fitting can be purchased separately.Art.No.: 505000.

#### CANOPY

Canopy can be purchased separately.Art.No.: 505011 (white).

#### DIMMABLE FUNCTION

Yes-with dimmable light sou