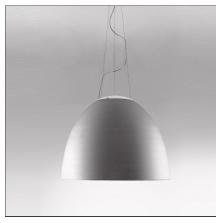

PRODUCT DATA SHEET PRODUCT CODE: A242910

# **Nur 1618 - Anodized Aluminium**





#### **DESIGN BY**

Ernesto Gismondi

## **DESCRIPTION**

### **TECHNICAL DRAWINGS**



### **FEATURES**

**Article Code:** A242910 Material: Aluminium, Anodized aluminium Colour: methacrylate, glass Installation: Suspension Series: Design, Metamorfosi **Environment:** Indoor Area contract: Hospitality, null, Residential **Emission:** Direct/indirect

### **DIMENSIONS**

 Height:
 cm 70
 Glow Wire Test:
 650°C

 Base Diameter:
 cm 18

cm 260

## **NOT INCLUDED SOURCES**

Max Height from ceiling:

 Category:
 HALO
 Color Rendering:
 1a

 Number:
 2
 Color temperature (K):
 2950K

 Watt:
 400W

**Lbs:** Qt-de12 **Socket:** R7s

### **ALTERNATIVE SOURCES**

 Category:
 LED

 Number:
 2

 Watt:
 11w

 Delivered lumens output (Im):1110lm
 2

 Socket:
 R7s

 Class:
 A

#### **LUMINAIRE**

 W