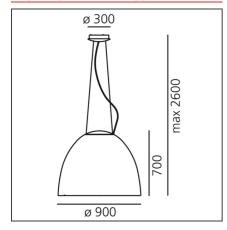

### **TECHNICAL DRAWINGS**

### **DIMENSIONS**

 Height:
 cm 70
 Glow Wire Test:
 650°C

 Base Diameter:
 cm 18

cm 260