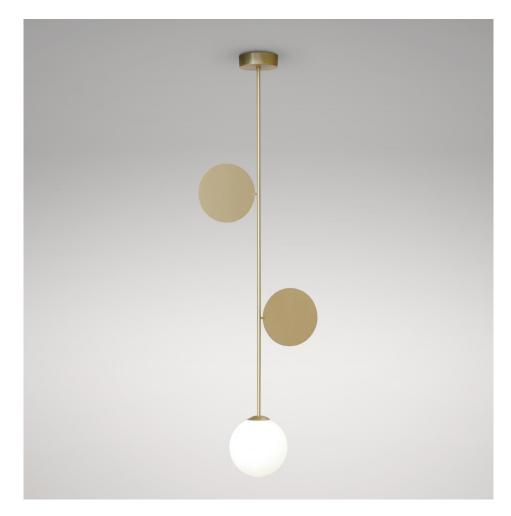

#### **PRODUCT**

Plates 201 Pendant light

### MATERIALS AND COLOUR OPTIONS

Brushed brass; powder coated metal; white glass

#### **VERSIONS**

Brushed brass structure 201OL-P01-BR01
Black base and structure 201OL-P01-ME01
White base and structure 201OL-P01-ME02