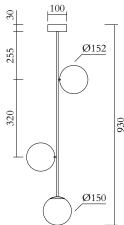

#### MADE IN

Germany

Sizes in mm. Flat attachments available only under request. Variations in colour and size are available for some collections, please contact Areti for more details.

Our collections are hand made and made to order, small irregularities in shape or surface will occur, they are inherent to the hand made process and should not be seen as flaws. For detailed information on any products: contact@atelierareti.com