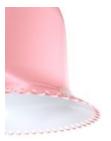

## detailing

The Lolita shade is characterized by a dainty polka dot edge. Inside the Lolita shade lies a warm white glow.

#### colours

white RAL 9016

pink RAL 3015