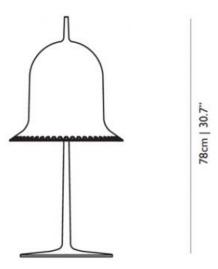

pink RAL 3015

#### technical



E14 x I 25 W MAX type B Cable length 1,5M (transparant) Europlug



E12 x I 25 W MAX type B Cable length 1,5M (black) US 2-pin plug



#### packaging

H 46 cm | 18.1" W 46 cm | 18.1" D 93 cm | 36.6" Colli 1/1

Product weight: 2,5 KG | 5,5 lb

With packaging: 4,7 KG | 10,4 lb

#### cleaning instructions

Can be effectively cleaned using a regular household dust cloth or feather duster. Lightly dust inbetween each component when the lamps are not in use. Moooi recommends always reading the label of any cleaning products you wish to use on or near any item from the Moooi collection. For further information on how to clean this product please contact your nearest Moooi agent or dealer which can be located through our website.

# moooi

#### dimensions