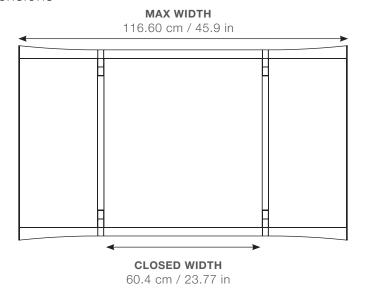

#### **Dimensions**

**MAX. WIDTH** 116.60 cm / 45.9 in

**MAX. THICKNESS** 5.3 cm / 2.08 in

**MAX. HEIGHT** 69 cm / 27.16 in

MIRROR GLASS THICKNESS 3 mm / 0.118 in