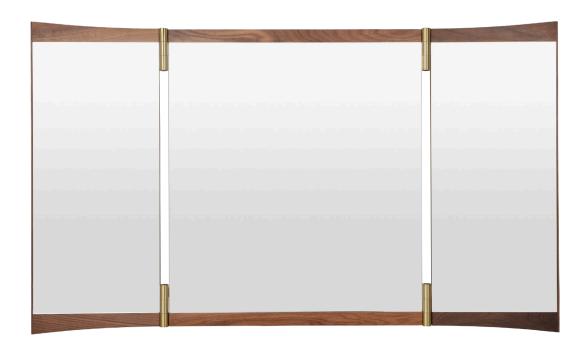

# Vanity Wall Mirror, 3

Designed by GamFratesi - 2022

ITEM NUMBER

60955

DESCRIPTION

A contemporary echo of the 18th-century vanity-table mirror that gives it its name, the Vanity Mirror Collection is GamFratesi's second wall-mounted mirror design for GUBI. The collection comprises three variations – with one, two and three mirror panels, respectively. The design's defining features are its warm walnut veneer and brass hinges. These allow the angle of the mirror to be adjusted, influencing the perspective it offers and the play of the light in the room. On the single-panel Vanity Mirror 1, the hinges permit a 15° rotation, whereas the 180° hinges on the Vanity Mirror 2 and Vanity Mirror 3 allow the panels to fold flat on top of one another, covering the mirror when not in use.

#### **EXAMPLE TEST NAME**

| Mounting parts |                                                                                                                                                                                                                                      |
|----------------|--------------------------------------------------------------------------------------------------------------------------------------------------------------------------------------------------------------------------------------|
| INCLUDED       | Yes/No                                                                                                                                                                                                                               |
| KEY FEATURES   | The brass hinges on all three versions of the Vanity Mirror allow the panels to be adjusted as desired, providing multiple perspectives, and allowing Vanity Mirror 2 and Vanity Mirror 3 to be 'completely closed' when not in use. |