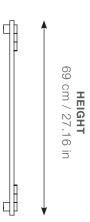

#### **Dimensions**

**MAX. WIDTH** 116.60 cm / 45.9 in

**MAX. THICKNESS** 5.3 cm / 2.08 in

**MAX. HEIGHT** 69 cm / 27.16 in

MIRROR GLASS THICKNESS 3 mm / 0.118 in