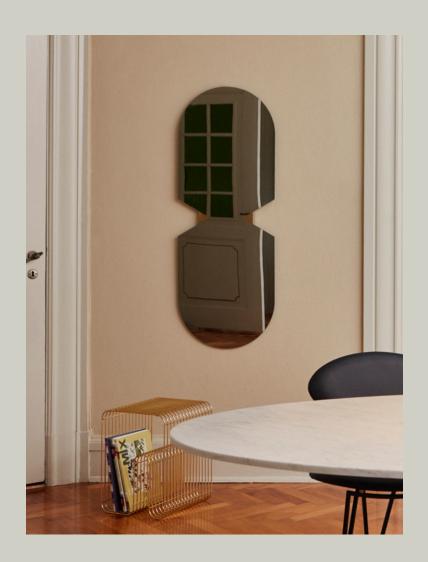

### VERTO MIRROR / BY AYTM DESIGN TEAM

The VERTO mirror is a piece of wall art challenging the perception of the viewer as its reflections elegantly transforms when you pass by it. The rainbow-coloured option playfully brightens up the surrounding space, where the smoked-black combination reflects in a deeply sophisticated manner.