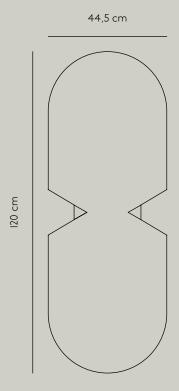

## **SPECIFICATIONS**

 PRODUCT TYPE
 Mirror

 PRODUCT NAME
 VERTO

 COLOURS
 Rainbow

 Black

*DIMENSION* ..... L:120 W:44,5 H:1,4 cm

*WEIGHT* ..... 7 kg

MATERIAL ..... Mirror & MDF