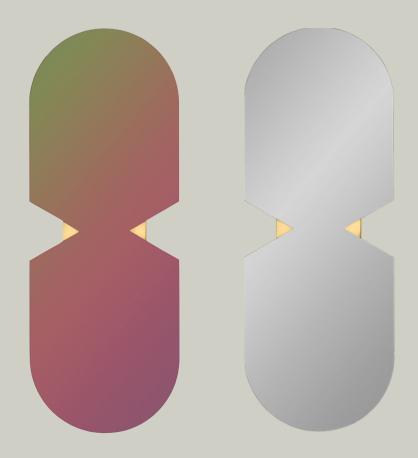

## **SPECIFICATIONS**

 PRODUCT TYPE
 Mirror

 PRODUCT NAME
 VERTO

 COLOURS
 Rainbow

 Black

*DIMENSION* ..... L:120 W:44,5 H:1,4 cm

*WEIGHT* ..... 7 kg

MATERIAL ..... Mirror & MDF

### VERTO MIRROR / BY AYTM DESIGN TEAM

The VERTO mirror is a piece of wall art challenging the perception of the viewer as its reflections elegantly transforms when you pass by it. The rainbow-coloured option playfully brightens up the surrounding space, where the smoked-black combination reflects in a deeply sophisticated manner.