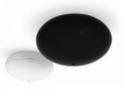

# moooi°



### **Oval Light**

Oval Light by Marcel Wanders, a classic lamp from the Moooi lighting collection both versatile and charismatic in form and function.

Designer Year of design Material Additional Marcel Wanders 1999 PVC/viscose laminate on metal structure, chromed steel pendant features 2 lamp holders

# moooi°

#### detailing



Optional ceiling cap is additional for this product. Please refer to the manual for more information.

#### colours

white



black

#### technical CE



E27 x 2 60 W MAX type A Cable length 4M (black) 10M cable available on request



Plastic white canopy's (white shade) Plastic black canopy's (black shade)

#### technical cULus



E26 x 2 100 W MAX type A Cable length 4M (black) 10M cable available on request



2 x Chrome canopy

# moooi°

#### packaging

| Sha  | ıde           | Ceiling Cap (optional) |
|------|---------------|------------------------|
| H 43 | 3 cm   16,9"  | H 6 cm   75"           |
| ΨI   | 05 cm   41,3" | W 75 cm   29,5"        |
| D 4  | 8 cm   18,9"  | D 10 cm   3,9"         |
|      |               |                        |
| Coll | i 1/1         | Colli I/I              |
| Pro  | duct weight:  | Product weight:        |
| 2,5  | KG   5,5 lb   | I,3 KG   2,9 lb        |
| Wit  | h packaging:  | With packaging:        |
| 6,5  | KG   14,3 lb  | 2 KG   4,4 lb          |
|      |