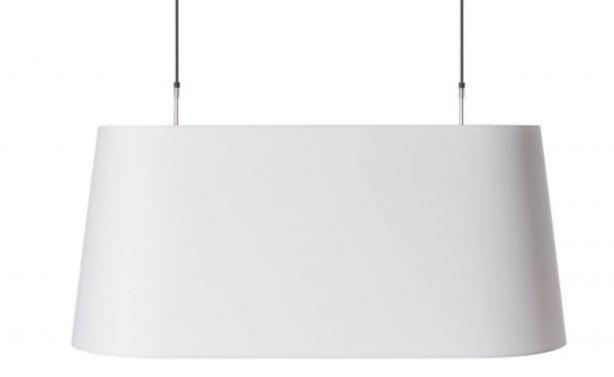

### **Oval Light**

Oval Light by Marcel Wanders, a classic lamp from the Moooi lighting collection both versatile and charismatic in form and function.

Designer Year of design Material Additional Marcel Wanders 1999 PVC/viscose laminate on metal structure, chromed steel pendant features 2 lamp holders

#### technical CE

E27 x 2 60 W MAX type A Cable length 4M (black) 10M cable available on request

Plastic white canopy's (white shade) Plastic black canopy's (black shade)

#### technical cULus

E26 x 2 100 W MAX type A Cable length 4M (black) 10M cable available on request

2 x Chrome canopy