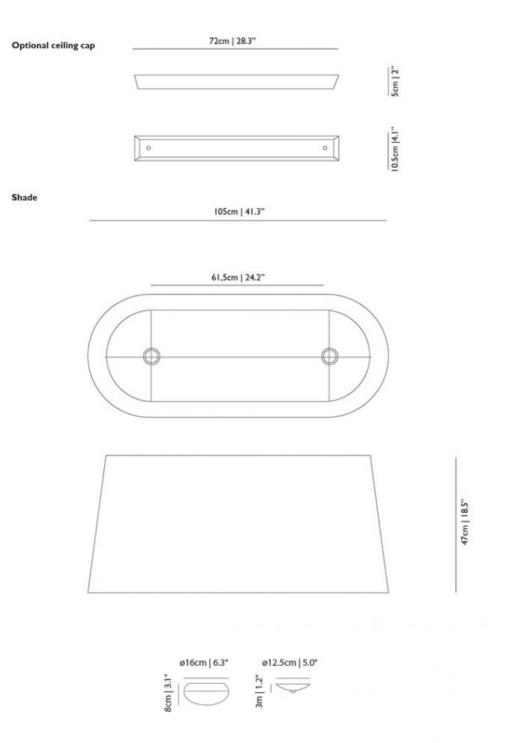

|
| Coll | i 1/1         | Colli I/I              |
| Pro  | duct weight:  | Product weight:        |
| 2,5  | KG   5,5 lb   | I,3 KG   2,9 lb        |
| Wit  | h packaging:  | With packaging:        |
| 6,5  | KG   14,3 lb  | 2 KG   4,4 lb          |
|      |               |                        |

#### cleaning instructions

Can be effectively cleaned using a regular household dust cloth or feather duster. Lightly dust inbetween each component when the lamps are not in use. Moooi recommends always reading the label of any cleaning products you wish to use on or near any item from the Moooi collection. For further information on how to clean this product please contact your nearest Moooi agent or dealer which can be located through our website.

# moooi

#### dimensions