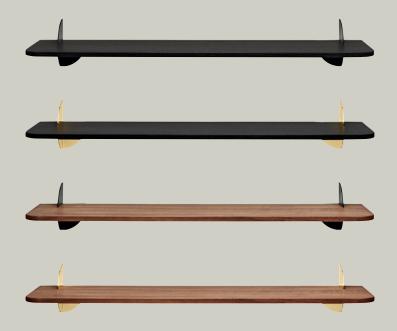

# **SPECIFICATIONS**

PRODUCT TYPE •••••• Shelf PRODUCT NAME •••••• **AEDES** Walnut & Black COLOURS •••••• Walnut & Gold Black & Black Black & Gold DIMENSION L:80 W:18 H:12 cm WEIGHT I,8 kg Walnut MDF  ${\it MATERIAL-SHELF}$ Painted ash MDF MATERIAL - BRACKETSteel w. powder coating Steel w. brass plating QUANTITY PER PARCEL PACKAGING DIMENSIONS L:85 W:18 H:22 cm 2 kg PACKAGING WEIGHT EN 16121 COMPLY WITH TEST STANDARD ANSI/BIFMA X5.9 (US market) •••••• 12 kg MAXLOAD

# **VARIATIONS**