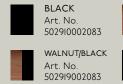

# **SPECIFICATIONS**

PRODUCT TYPE •••••• Shelf PRODUCT NAME •••••• **AEDES** Walnut & Black COLOURS •••••• Walnut & Gold Black & Black Black & Gold DIMENSION L:80 W:18 H:12 cm WEIGHT I,8 kg Walnut MDF  ${\it MATERIAL-SHELF}$ Painted ash MDF MATERIAL - BRACKETSteel w. powder coating Steel w. brass plating QUANTITY PER PARCEL PACKAGING DIMENSIONS L:85 W:18 H:22 cm 2 kg PACKAGING WEIGHT EN 16121 COMPLY WITH TEST STANDARD ANSI/BIFMA X5.9 (US market) •••••• 12 kg MAXLOAD

# **VARIATIONS**