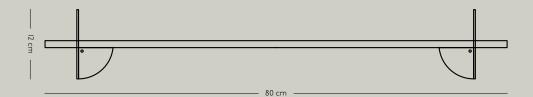

# **SPECIFICATIONS**

PRODUCT TYPE •••••• Shelf PRODUCT NAME •••••• **AEDES** Walnut & Black COLOURS •••••• Walnut & Gold Black & Black Black & Gold DIMENSION L:80 W:18 H:12 cm WEIGHT I,8 kg Walnut MDF  ${\it MATERIAL-SHELF}$ Painted ash MDF MATERIAL - BRACKETSteel w. powder coating Steel w. brass plating QUANTITY PER PARCEL PACKAGING DIMENSIONS L:85 W:18 H:22 cm 2 kg PACKAGING WEIGHT EN 16121 COMPLY WITH TEST STANDARD ANSI/BIFMA X5.9 (US market) •••••• 12 kg MAXLOAD