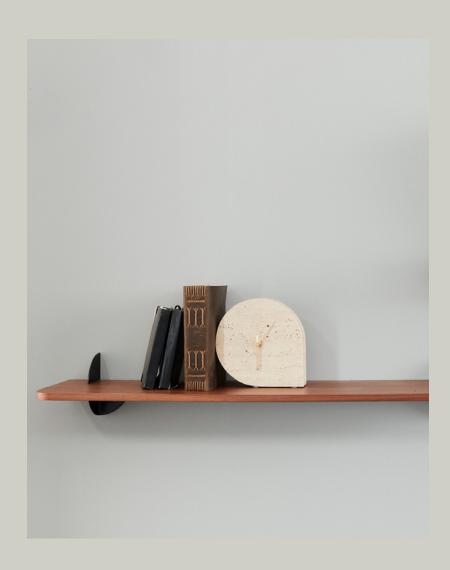

## AEDES SHELF / BY AYTM DESIGN TEAM

Simplicity always seems to make the most sense. AEDES shelf is simple but elegant and the unique details of the brackets makes it stand out. To elegantly display your decorative items is easily achieved with the AEDES shelf.