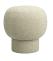

#### Product facts:

- A soft, friendly form that functions as a seat or ottoman
- Made of plywood and foam
- Stocked in three Barnum Bouclé colors: Off-White 01, Light Taupe 04, Sage 07.
- COM available on request
- Made in Latvia

### **DIMENSIONS**

ø 45 cm / H 45, cm / Base ø 28 cm

#### **MATERIALS**

Made from plywood and foam, with a finish of refined upholstery