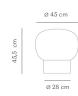

# **CHAMPAGNE POUF**

by Kristian Sofus Hansen & Tommy Hyldahl

#### Soft touch

Light and soft to the touch, the Champagne Pouf is shaped like the characteristic Champagne cork. Made from plywood and foam finished with refined upholstery work, the Champagne Pouf adds a quietly neutral or boldly colorful focus to any space.

#### Product facts:

- A soft, friendly form that functions as a seat or ottoman
- Made of plywood and foam
- Stocked in three Barnum Bouclé colors: Off-White 01, Light Taupe 04, Sage 07.
- COM available on request
- Made in Latvia

## **VARIATIONS**







### **DIMENSIONS**

ø 45 cm / H 45, cm / Base ø 28 cm



#### **MATERIALS**

Made from plywood and foam, with a finish of refined upholstery

#### CARE INSTRUCTIONS

Follow instructions on partner.norr11.com

## **COUNTRY OF ORIGIN**

Lativa