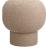

#### Product facts:

- A soft, friendly form that functions as a seat or ottoman
- Made of plywood and foam
- Stocked in three Barnum Bouclé colors: Off-White 01, Light Taupe 04, Sage 07.
- COM available on request
- Made in Latvia

### **DIMENSIONS**

ø 45 cm / H 45, cm / Base ø 28 cm

#### **MATERIALS**

Made from plywood and foam, with a finish of refined upholstery