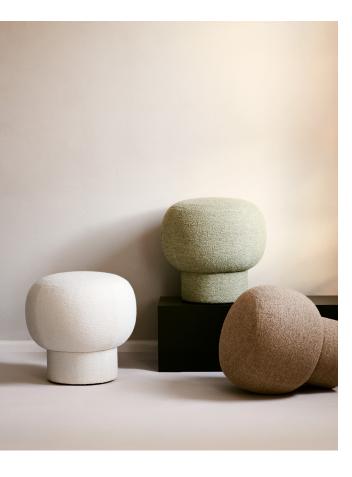

#### Soft touch

Light and soft to the touch, the Champagne Pouf is shaped like the characteristic Champagne cork. Made from plywood and foam finished with refined upholstery work, the Champagne Pouf adds a quietly neutral or boldly colorful focus to any space.

#### Product facts:

- A soft, friendly form that functions as a seat or ottoman
- Made of plywood and foam
- Stocked in three Barnum Bouclé colors: Off-White 01, Light Taupe 04, Sage 07.
- COM available on request
- Made in Latvia

### **DIMENSIONS**

ø 45 cm / H 45, cm / Base ø 28 cm

#### **MATERIALS**

Made from plywood and foam, with a finish of refined upholstery