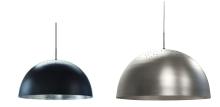

| ITEM NO. | 00201 Black 60                   |
|----------|----------------------------------|
|          | 00207 Aluminum 60                |
|          | 00204 Black 40                   |
|          | 00208 Aluminum 40                |
| DESIGNER | Space Copenhagen   DK            |
| MATERIAL | Hand spun aluminum wit black     |
|          | painted or clear lacquer finish. |
|          | Hand hammered inside.            |
| ORIGIN   | India                            |
|          |                                  |
|          |                                  |
| DIM 60   | DIA 600 mm / 23.6"               |
|          | H 305 mm / 12"                   |
|          |                                  |
|          | 2 kg                             |
| DIM 40   | DIA 400 mm / 15.7"               |
|          |                                  |
|          | H 205 mm / 8"                    |