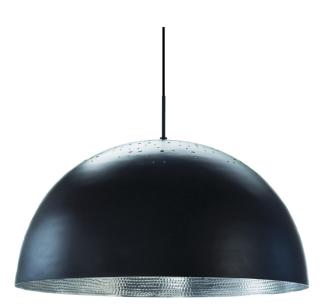

The Mater Shade Light Pendant is designed by the Danish architect duo Space Copenhagen. The ornamented structure on the inside is hand hammered and the upper lace pattern creates a warm and beautiful glow around a room. The soothing form makes it timeless and versatile. Shade Light is hand crafted in a small Indian workshop and comes in two different sizes and finishes.

| ITEM NO. | 00201 Black 60                   |
|----------|----------------------------------|
|          | 00207 Aluminum 60                |
|          | 00204 Black 40                   |
|          | 00208 Aluminum 40                |
| DESIGNER | Space Copenhagen   DK            |
| MATERIAL | Hand spun aluminum wit black     |
|          | painted or clear lacquer finish. |
|          | Hand hammered inside.            |
| ORIGIN   | India                            |
|          |                                  |
|          |                                  |
| DIM 60   | DIA 600 mm / 23.6"               |
|          | H 305 mm / 12"                   |
|          |                                  |
|          | 2 kg                             |
| DIM 40   | DIA 400 mm / 15.7"               |
|          |                                  |
|          | H 205 mm / 8"                    |