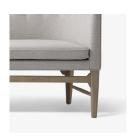

Product category Sofa

**Production Process** The Mayor sofa is hand built by skilled craftsmen.

The base of the sofa is made of solid oak and a true statement of handcraft and traditional woodworks. The frame is build of solid beech with elastic belts and CMHR foam. Upholstery available in fabric or leather.

**Environment** Indoo

Material Solid oak base (white oiled oak, smoked oiled oak or

black stained oak), internal solid wood frame, elastic belts, CMHR foam, fabric or leather upholstery.

**Dimensions (cm/in)** H: 82cm/32.3in, D: 62cm/24.4in, L: 200cm/78.7in.