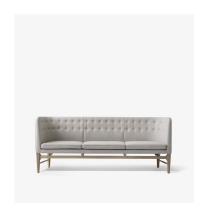

## MAYOR SOFA AJ5

 $^{
m BY}$  ARNE JACOBSEN & FLEMMING LASSEN 1939

200cm / 78.7in Seat height: 44cm / 17.3in

62cm / 24.4in

## MAYOR SOFA AJ5

## BY ARNE JACOBSEN & FLEMMING LASSEN 1939

The Mayor sofa shows a moderation of modernism and a unique regional adaptation: the frame is made of solid oak, the upholstery is tight but with three loose cushions that comprise the seating area, and there is generally a more human approach to modernism with a focus on livability. The sofa is made of high quality materials. The tight upholstery and the two rows of elegant buttons that extend over the armrests and back give the sofa a simple and stylish look. Thus the sofa fits perfectly into both modern homes and workplaces, where quality and design are important parameters.