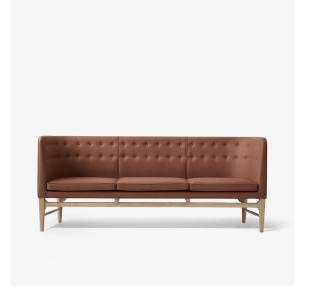

## BY ARNE JACOBSEN & FLEMMING LASSEN 1939

The Mayor sofa shows a moderation of modernism and a unique regional adaptation: the frame is made of solid oak, the upholstery is tight but with three loose cushions that comprise the seating area, and there is generally a more human approach to modernism with a focus on livability. The sofa is made of high quality materials. The tight upholstery and the two rows of elegant buttons that extend over the armrests and back give the sofa a simple and stylish look. Thus the sofa fits perfectly into both modern homes and workplaces, where quality and design are important parameters.

Product category Sofa

**Production Process** The Mayor sofa is hand built by skilled craftsmen.

The base of the sofa is made of solid oak and a true statement of handcraft and traditional woodworks. The frame is build of solid beech with elastic belts and CMHR foam. Upholstery available in fabric or leather.

**Environment** Indoo

Material Solid oak base (white oiled oak, smoked oiled oak or

black stained oak), internal solid wood frame, elastic belts, CMHR foam, fabric or leather upholstery.

**Dimensions (cm/in)** H: 82cm/32.3in, D: 62cm/24.4in, L: 200cm/78.7in.