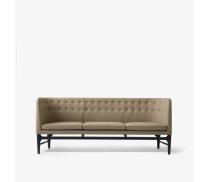

## MAYOR SOFA AJ5

 $^{
m BY}$  ARNE JACOBSEN & FLEMMING LASSEN 1939

200cm / 78.7in Seat height: 44cm / 17.3in

62cm / 24.4in

## MAYOR SOFA AJ5

## BY ARNE JACOBSEN & FLEMMING LASSEN 1939

The Mayor sofa shows a moderation of modernism and a unique regional adaptation: the frame is made of solid oak, the upholstery is tight but with three loose cushions that comprise the seating area, and there is generally a more human approach to modernism with a focus on livability. The sofa is made of high quality materials. The tight upholstery and the two rows of elegant buttons that extend over the armrests and back give the sofa a simple and stylish look. Thus the sofa fits perfectly into both modern homes and workplaces, where quality and design are important parameters.

Product category Sofa

**Production Process** The Mayor sofa is hand built by skilled craftsmen.

The base of the sofa is made of solid oak and a true statement of handcraft and traditional woodworks. The frame is build of solid beech with elastic belts and CMHR foam. Upholstery available in fabric or leather.