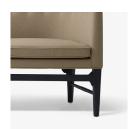

Product category Sofa

**Production Process** The Mayor sofa is hand built by skilled craftsmen.

The base of the sofa is made of solid oak and a true statement of handcraft and traditional woodworks. The frame is build of solid beech with elastic belts and CMHR foam. Upholstery available in fabric or leather.

**Environment** Indoo

Material Solid oak base (white oiled oak, smoked oiled oak or

black stained oak), internal solid wood frame, elastic belts, CMHR foam, fabric or leather upholstery.

**Dimensions (cm/in)** H: 82cm/32.3in, D: 62cm/24.4in, L: 200cm/78.7in.