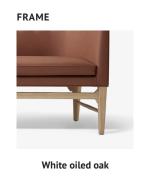

**Environment** Indoo

Material Solid oak base (white oiled oak, smoked oiled oak or

black stained oak), internal solid wood frame, elastic belts, CMHR foam, fabric or leather upholstery.

**Dimensions (cm/in)** H: 82cm/32.3in, D: 62cm/24.4in, L: 200cm/78.7in.

Seating height: 44cm/17.3in.

Weight (kg) 45kg

**Colours** The wooden base comes in: White oiled oak,

Smoked oiled oak, Black stained oak (RAL 9005)

In-stock version Hallingdal 65 130 with white oiled oak base