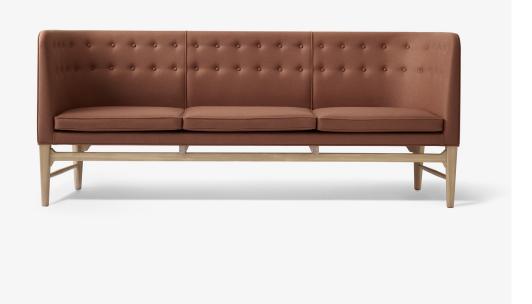

## BY ARNE JACOBSEN & FLEMMING LASSEN 1939

The Mayor sofa shows a moderation of modernism and a unique regional adaptation: the frame is made of solid oak, the upholstery is tight but with three loose cushions that comprise the seating area, and there is generally a more human approach to modernism with a focus on livability. The sofa is made of high quality materials. The tight upholstery and the two rows of elegant buttons that extend over the armrests and back give the sofa a simple and stylish look. Thus the sofa fits perfectly into both modern homes and workplaces, where quality and design are important parameters.

Product category Sofa

**Production Process** The Mayor sofa is hand built by skilled craftsmen.

The base of the sofa is made of solid oak and a true statement of handcraft and traditional woodworks. The frame is build of solid beech with elastic belts and CMHR foam. Upholstery available in fabric or leather.

**Environment** Indoo

Material Solid oak base (white oiled oak, smoked oiled oak or

black stained oak), internal solid wood frame, elastic belts, CMHR foam, fabric or leather upholstery.

**Dimensions (cm/in)** H: 82cm/32.3in, D: 62cm/24.4in, L: 200cm/78.7in.