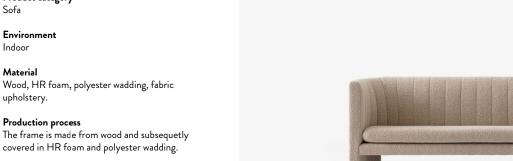

W: 150cm / 59.1in Seating H: 42cm / 16.5in

Dimensions D: 65cm / 25.6in, W: 150cm / 59.1in, H: 75cm / 29.5in, Seating H: 42cm / 16.5in

Packaging dimensions H: 80cm/31.5in, W: 153cm/60.2in, D: 73cm/28.7in.

Colli quantity

1 pc

Weight Product: 36 kg Incl. packaging: 40 kg