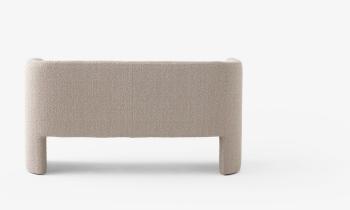

Loafer <sup>SC25</sup> by Space Copenhagen 2019

Product Fact Sheet

D: 65cm/25.6in

Product category

Environment Indoor Material

upholstery.

**Production process** 

Sofa

Dimensions D: 65cm / 25.6in, W: 150cm / 59.1in, H: 75cm / 29.5in, Seating H: 42cm / 16.5in

Packaging dimensions H: 80cm/31.5in, W: 153cm/60.2in, D: 73cm/28.7in.

Colli quantity

1 pc

Weight Product: 36 kg Incl. packaging: 40 kg