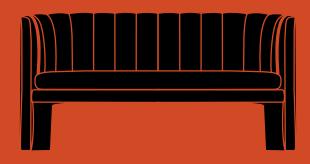

Loafer <sup>SC25</sup> by Space Copenhagen 2019

Product Fact Sheet

D: 65cm/25.6in

Product category

Environment Indoor Material

upholstery.

**Production process** 

Sofa

W: 150cm / 59.1in Seating H: 42cm / 16.5in

Dimensions D: 65cm / 25.6in, W: 150cm / 59.1in, H: 75cm / 29.5in, Seating H: 42cm / 16.5in

Packaging dimensions H: 80cm/31.5in, W: 153cm/60.2in, D: 73cm/28.7in.

Colli quantity

1 pc

Weight Product: 36 kg Incl. packaging: 40 kg