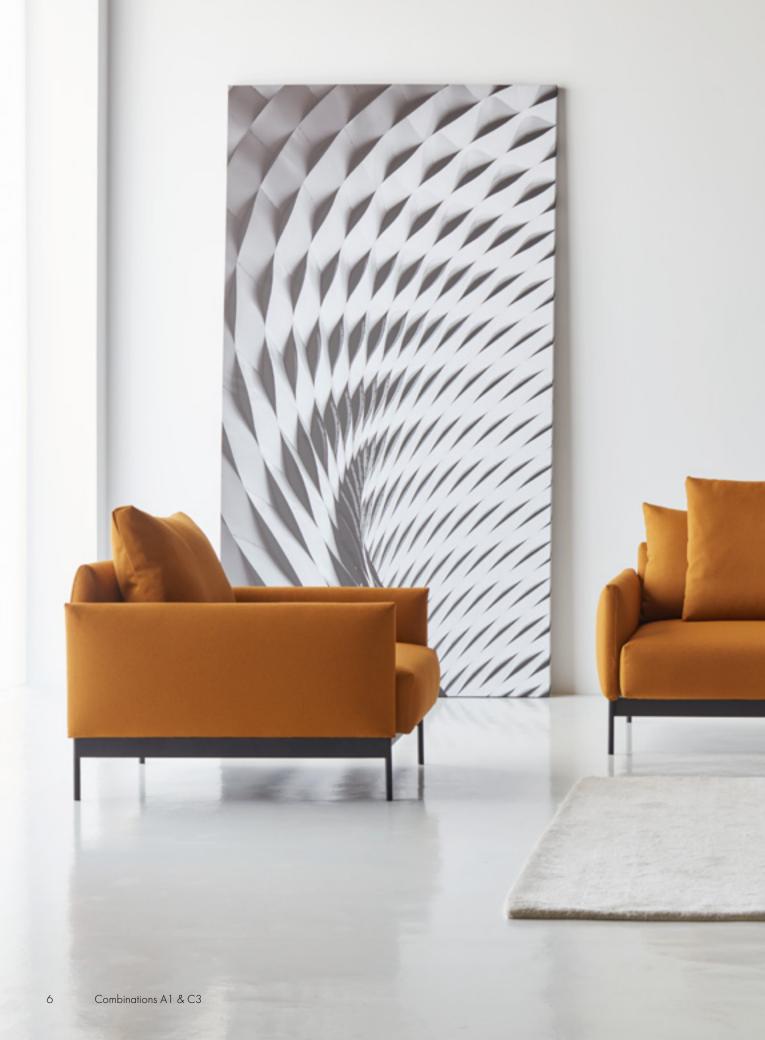

# The combinations

All combinations can be mirrored

Scan the QR code to view the Tokey visualizer

# Combinations 75cm