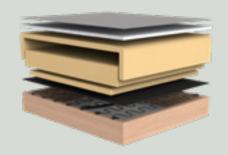

### **Comfort**

Tokey is based on a solid FSC®-certified finger-joint beech wood frame. The comfort is constructed to be simple with few materials. A no-zag base with a OEKO-TEX® high resilient sandwich foam construction. Hypersoft foam and an OEKO-TEX® certified fiberfill create a soft topping.