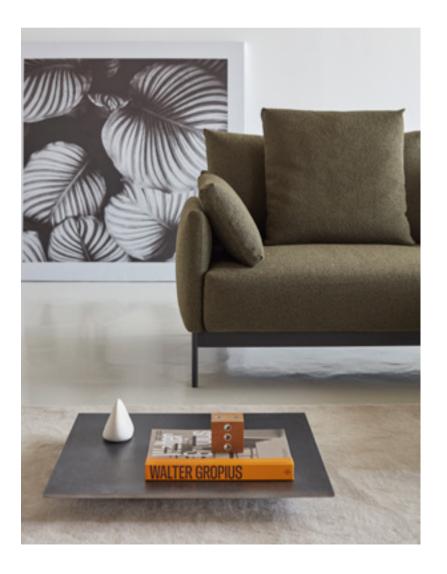

Tokey is defined by the elegant, slim, low arm and is designed as a distinctive lounge sofa with a low seat height and relatively deep seats. To be able to adjust the sitting comfort and adapt it to a given situation and body structure, we offer a variety of cushions to form the preferred support.

### **Comfort**

Tokey is based on a solid FSC®-certified finger-joint beech wood frame. The comfort is constructed to be simple with few materials. A no-zag base with a OEKO-TEX® high resilient sandwich foam construction. Hypersoft foam and an OEKO-TEX® certified fiberfill create a soft topping.