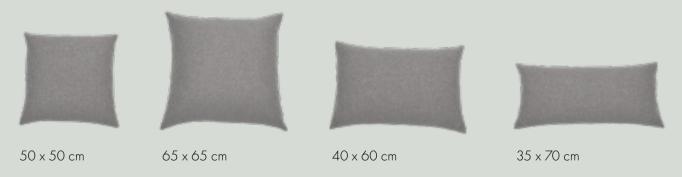

# Adjust cushions

Detachable covers. Comfort is achieved by a mix of 40% certified feathers and 60% OEKO-TEX® certified, recycled fibre layers. Please note that Adjust cushions are optional extras.