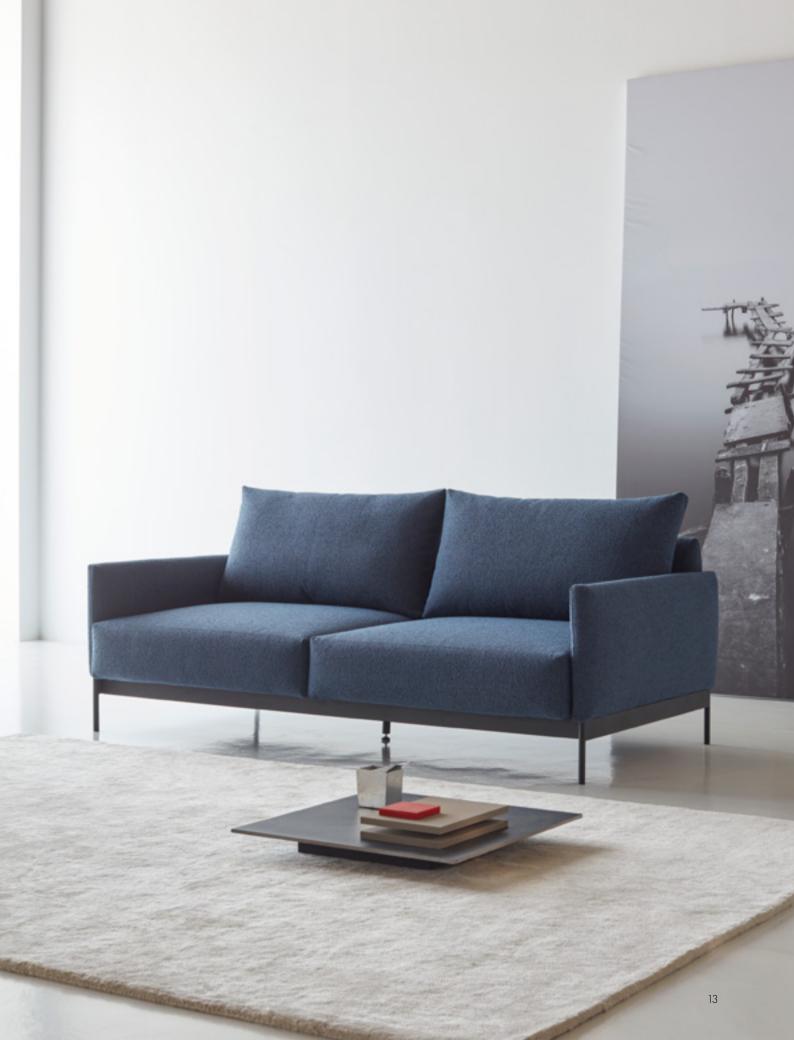

ed to respect the above.











Tokey is designed for everyday use. A presentable, comfortable, and practical sofa equipped with detachable, washable covers. The design also makes it possible to easily replace individual parts in case they are damaged, or you just want to change the look by replacing the color of the cover or choice of fabric. This is an essential part of the design as it prolongs longevity of the sofa - in the interest of your economy and consumption of resources.







Tokey is defined by the elegant, slim, low arm and is designed as a distinctive lounge sofa with a low seat height and relatively deep seats. To be able to adjust the sitting comfort and adapt it to a given situation and body structure, we offer a variety of cushions to form the preferred support.









Give back to Nature

In addition to using FSC®-certified wood, we contribute to the balance of the global ecosystem by planting more than 10.000 trees every year to compensate for our consumption of wood.





### Nordic Swan Ecolabel

The Nordic Swan Ecolabel is one of the world's strictest environmental certifications and makes it easy to choose the best environmentally friendly products. The Nordic Swan Ecolabel Certification reviews all relevant environmental problems when it makes demands to a manufacturer. This holistic approach is one of the strengths of the Nordic Swan Ecolabel Certification.

Some major crises of our time are connected, but there is not always a connection between the solutions. Consequently, it requires a well-balanced, holistic focus if we are to take care