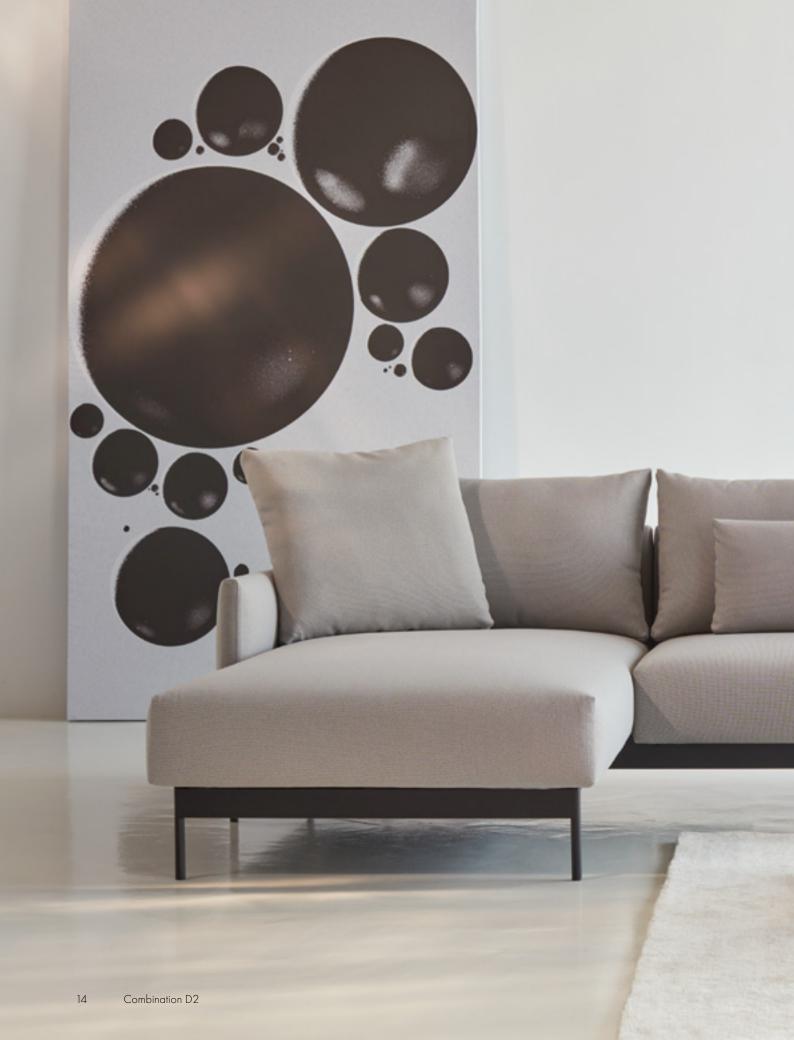

to respect the above.











Tokey is designed for everyday use. A presentable, comfortable, and practical sofa equipped with detachable, washable covers. The design also makes it possible to easily replace individual parts in case they are damaged, or you just want to change the look by replacing the color of the cover or choice of fabric. This is an essential part of the design as it prolongs longevity of the sofa - in the interest of your economy and consumption of resources.







Tokey is defined by the elegant, slim, low arm and is designed as a distinctive lounge sofa with a low seat height and relatively deep seats. To be able to adjust the sitting comfort and adapt it to a given situation and body structure, we offer a variety of cushions to form the preferred support.









Give back to Nature

In addition to using FSC®-certified wood, we contribute to the balance of the global ecosystem by planting more than 10.000 trees every year to compensate for our consumption of wood.





### Nordic Swan Ecolabel

The Nordic Swan Ecolabel is one of the world's strictest environmental certifications and makes it easy to choose the best environmentally friendly products. The Nordic Swan Ecolabel Certification reviews all relevant environmental problems when it makes demands to a manufacturer. This holistic approach is one of the strengths of the Nordic Swan Ecolabel Certification.

Some major crises of our time are connected, but there is not always a connection between the solutions. Consequently, it requires a well-balanced, holistic focus if we are to take care o