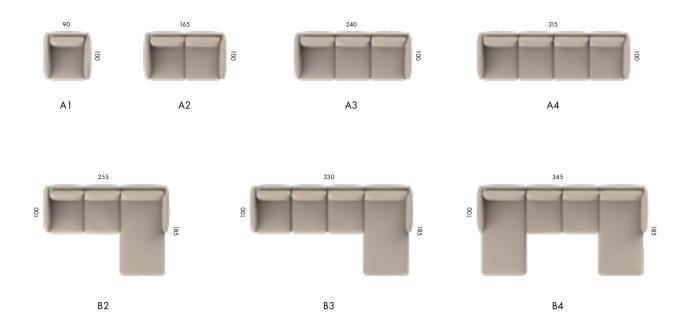

# The combinations

All combinations can be mirrored

Scan the QR code to view the Tokey visualizer

# Combinations 75cm