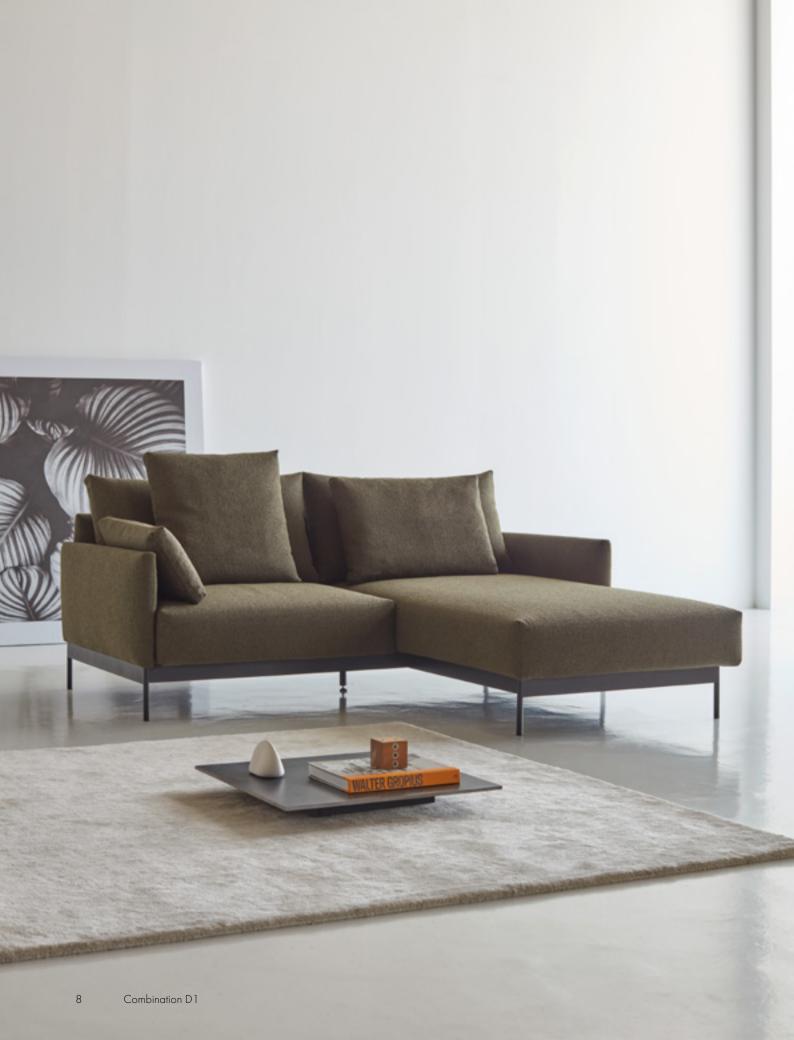

# The combinations

All combinations can be mirrored

Scan the QR code to view the Tokey visualizer

# Combinations 90cm