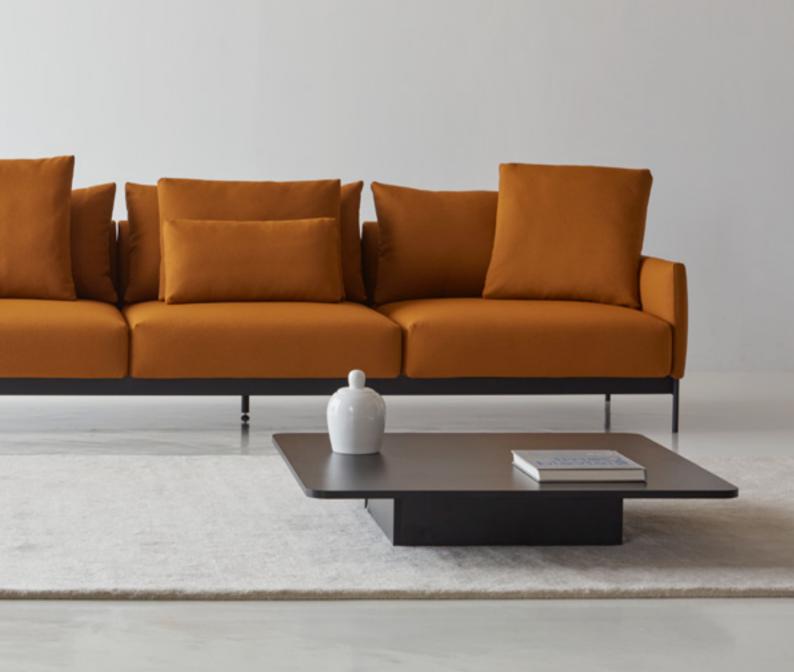

# The combinations

All combinations can be mirrored

Scan the QR code to view the Tokey visualizer

# Combinations 90cm