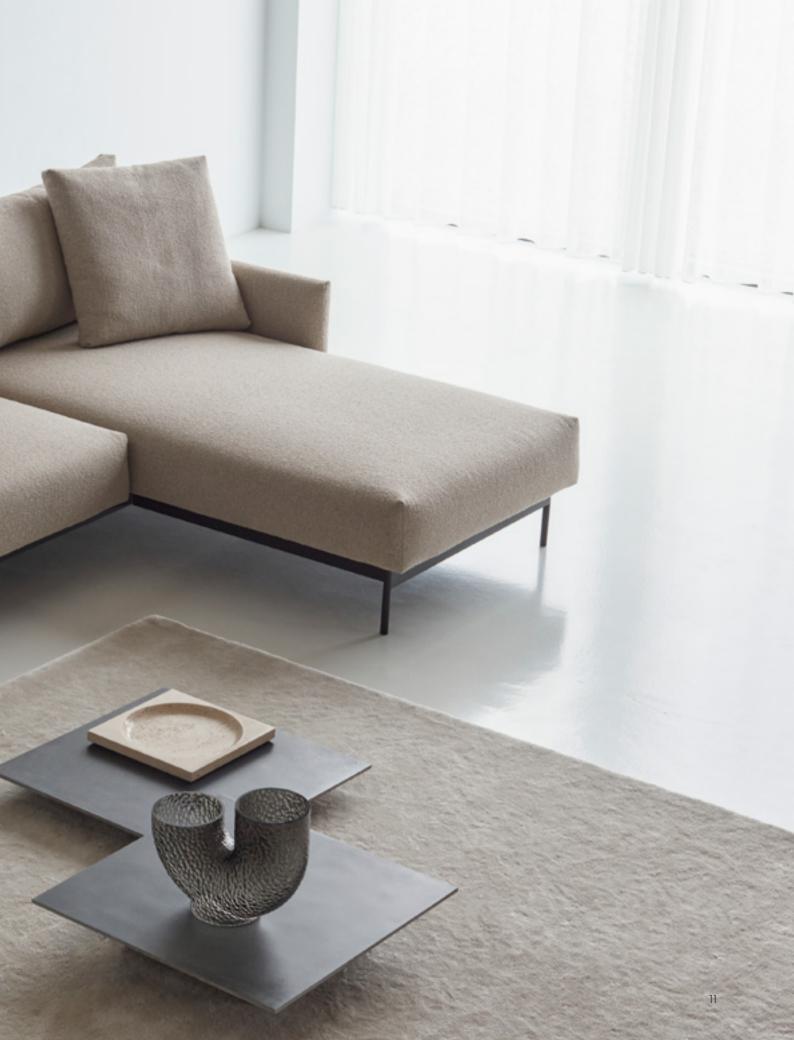

quality, or aesthetics.

The first principal criteria to meet when designing and producing a meaningful sustainable product is to ensure that the product will have a degree of uniqueness, a convincing and attractive aesthetic and functional profile.

In terms of build, style and comfort, Tokey is designed to respect the above.











Tokey is designed for everyday use. A presentable, comfortable, and practical sofa equipped with detachable, washable covers. The design also makes it possible to easily replace individual parts in case they are damaged, or you just want to change the look by replacing the color of the cover or choice of fabric. This is an essential part of the design as it prolongs longevity of the sofa - in the interest of your economy and consumption of resources.







Tokey is defined by the elegant, slim, low arm and is designed as a distinctive lounge sofa with a low seat height and relatively deep seats. To be able to adjust the sitting comfort and adapt it to a given situation and body structure, we offer a variety of cushions to form the preferred support.









Give back to Nature

In addition to using FSC®-certified wood, we contribute to the balance of the global ecosystem by planting more than 10.000 trees every year to compensate for our consumption of wood.





### Nordic Swan Ecolabel

The Nordic Swan Ecolabel is one of the world's strictest environmental certifications and makes it easy to choose the best environmentally friendly products. The Nordic Swan Ecolabel Certification reviews all relevant environmental problems when it makes