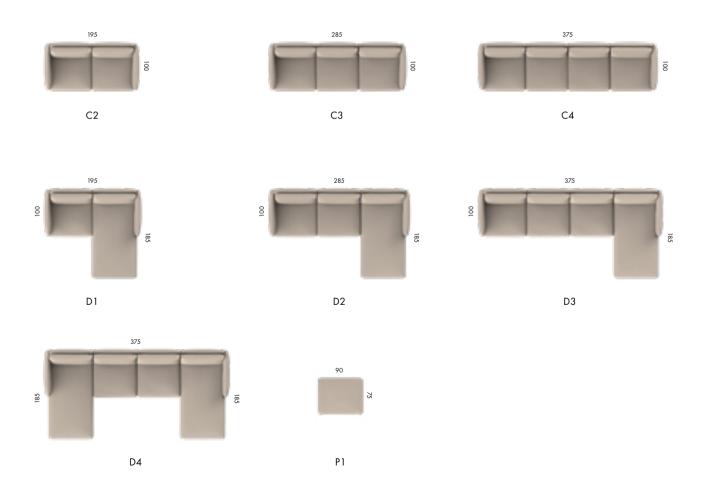

# The combinations

All combinations can be mirrored

Scan the QR code to view the Tokey visualizer

# Combinations 90cm