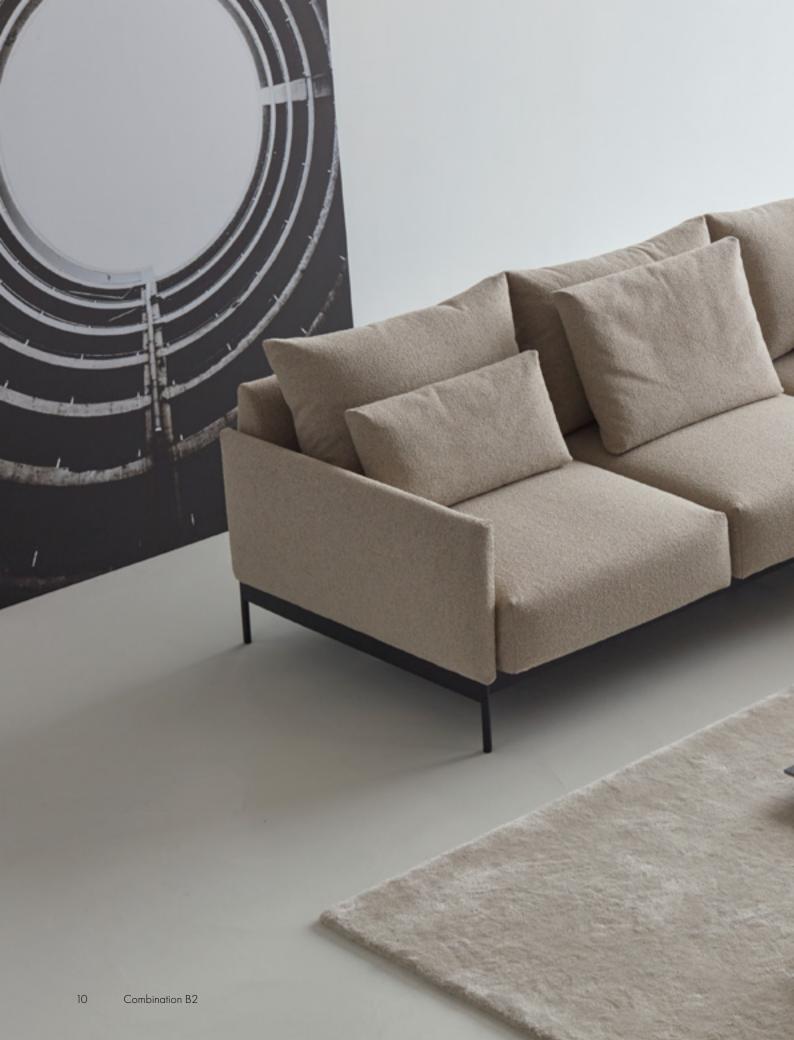

, quality, or aesthetics.

The first principal criteria to meet when designing and producing a meaningful sustainable product is to ensure that the product will have a degree of uniqueness, a convincing and attractive aesthetic and functional profile.

In terms of build, style and comfort, Tokey is designed to respect the above.











Tokey is designed for everyday use. A presentable, comfortable, and practical sofa equipped with detachable, washable covers. The design also makes it possible to easily replace individual parts in case they are damaged, or you just want to change the look by replacing the color of the cover or choice of fabric. This is an essential part of the design as it prolongs longevity of the sofa - in the interest of your economy and consumption of resources.







Tokey is defined by the elegant, slim, low arm and is designed as a distinctive lounge sofa with a low seat height and relatively deep seats. To be able to adjust the sitting comfort and adapt it to a given situation and body structure, we offer a variety of cushions to form the preferred support.









Give back to Nature

In addition to using FSC®-certified wood, we contribute to the balance of the global ecosystem by planting more than 10.000 trees every year to compensate for our consumption of wood.





### Nordic Swan Ecolabel

The Nordic Swan Ecolabel is one of the world's strictest environmental certifications and makes it easy to choose the best environmentally friendly products. The Nordic Swan Ecolabel Certification reviews all relevant environmental problems when it mak