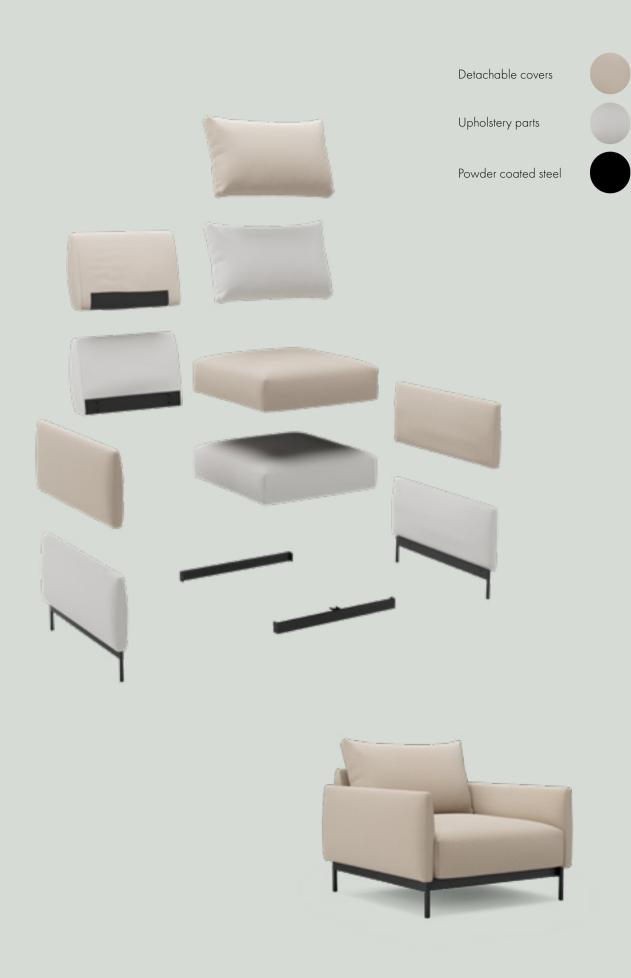

All our products have detachable covers for easy maintenance.

Our fabrics are all made from or partly made from recycled materials.

Tokey is Nordic Swan Ecolabel certified - one of the world's strictest environmental certifications. Hard to get - easy to choose.

In terms of build, style and comfort, Tokey is designed to respect the above.

Tokey is designed for everyday use. A presentable, comfortable, and practical sofa equipped with detachable, washable covers. The design also makes it possible to easily replace individual parts in case they are damaged, or you just want to change the look by replacing the color of the cover or choice of fabric. This is an essential part of the design as it prolongs longevity of the sofa - in the interest of your economy and consumption of resources.

## Sustainability profile

Tokey is designed for a long life cycle, which is one of the primary intentions of our design philosophy.

- · Strong and durable components in a design optimized for easy maintenance.
- · All parts can be individually renewed if worn out or in case of damaging accidents.
- The detachable, washable covers are fitted with zippers that enable quick removal and precise reassembly, ensuring that the sofa remains presentable over time.
- · We offer a 10-year warranty on our frames.

### Disassembly, recycling & waste management

The sofa is designed as individual components, which allow for separation of the sofa to ensure materials can be sorted into recyclable parts and waste.