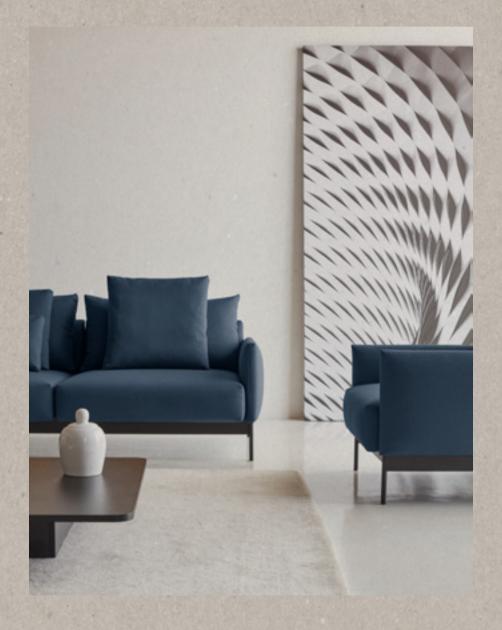

In terms of build, style and comfort, Tokey is designed to respect the above.

Tokey is designed for everyday use. A presentable, comfortable, and practical sofa equipped with detachable, washable covers. The design also makes it possible to easily replace individual parts in case they are damaged, or you just want to change the look by replacing the color of the cover or choice of fabric. This is an essential part of the design as it prolongs longevity of the sofa - in the interest of your economy and consumption of resources.

Tokey is defined by the elegant, slim, low arm and is designed as a distinctive lounge sofa with a low seat height and relatively deep seats. To be able to adjust the sitting comfort and adapt it to a given situation and body structure, we offer a variety of cushions to form the preferred support.