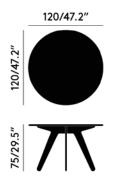

## **SLAB ROUND TABLE 48IN**

Celebrating the natural beauty of oak, Slab is constructed in angular forms of inviting simplicity. Each piece has generous proportions, solid materiality and is softened with a gentle radius edge. Slab is made from solid oak, sourced from sustainably managed forests. The surface of the wood is deeply brushed to expose its natural grain. Slab tables come in different shapes and sizes.

Year of Design Year of Re-Design Product Weight Certification 2010 2022 62.1 lbs BS EN 15372: 2016 Level 2