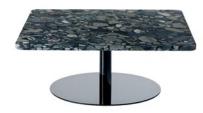

## **STONE TABLE SQUARE**

A set of three crisp and smartly detailed side tables available in square, circle and rectangle designs. Stone Tables are available with a glossy black base and a stone top made of colourful marble mined from the Shandong and Fujian provinces of China. The pattern of the natural marble is due to the crustal movement changes in the process of lava extrusion, developed over millions of years.

BLACK BASE, PEBBLE MARBLE

| Code                              | STPE03BL                                  |
|-----------------------------------|-------------------------------------------|
| Top Material<br>Top Colour/Finish | Marble, Plywood<br>Black Pebble, Polished |
| Base Material                     | Steel                                     |
| Base Colour/Finish                | Black, Gloss Powder<br>Coat               |
| Service Offer                     | Collection                                |