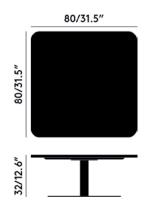

BLACK BASE, PEBBLE MARBLE

| Code                              | STPE03BL                                  |
|-----------------------------------|-------------------------------------------|
| Top Material<br>Top Colour/Finish | Marble, Plywood<br>Black Pebble, Polished |
| Base Material                     | Steel                                     |
| Base Colour/Finish                | Black, Gloss Powder<br>Coat               |
| Service Offer                     | Collection                                |