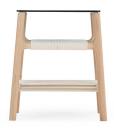

## Fawn Side Table

Base Solid oak, Dividers Cotton rope, Plate Glass

#### Basic info

| Design  | Salih Teskeredžić  |
|---------|--------------------|
| DCJIGII | Juliii ICJICICULIC |

 Product size
 W: 41, D: 34, H: 47

 Packaging
 W: 41,5, D: 38, H: 50

 Volume
 0.08 m³

 Volume
 0,08 m³

 Net weight
 4,1 kg

 Gross weight
 5,5 kg

| Item no. 08C | Assembled product |
|--------------|-------------------|
| Plate        | Thickness (cm)    |
|              | 0.8               |