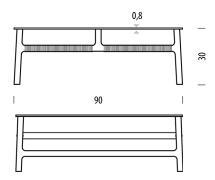

#### **Basic info**

**Design** Salih Teskeredžić

 Product size
 W: 90, D: 90, H: 30

 Packaging
 W: 92,5, D: 92,5, H: 32,5

 Volume
 0,28 m³

 Net weight
 19,5 kg

 Gross weight
 23 kg

| Item no. 08A | Assembled product |
|--------------|-------------------|
| Plate        | Thickness (cm)    |
|              | 0.8               |

#### Basic info

**Design** Salih Teskeredžić

 Product size
 W: 120, D: 60, H: 30

 Packaging
 W: 123, D: 63, H: 35

 Volume
 0,27 m³

 Net weight
 17,8 kg

 Gross weight
 22 kg

| Item no. 08B | Assembled product |
|--------------|-------------------|
| Plate        | Thickness (cm)    |
|              | 0,8               |

#### Basic info

| Design  | Salih Teskeredžić  |
|---------|--------------------|
| DCJIGII | Juliii ICJICICULIC |

 Product size
 W: 41, D: 34, H: 47

 Packaging
 W: 41,5, D: 38, H: 50

 Volume
 0.08 m³

 Volume
 0,08 m³

 Net weight
 4,1 kg

 Gross weight
 5,5 kg

| Item no. 08C | Assembled product |
|--------------|-------------------|
| Plate        | Thickness (cm)    |
|              | 0.8               |