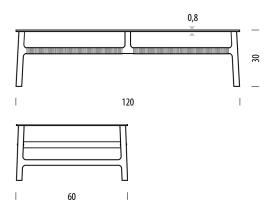

## Fawn Coffee Table 120 x 60

Base Solid oak, Dividers Cotton rope, Plate Glass

#### Basic info

**Design** Salih Teskeredžić

 Product size
 W: 120, D: 60, H: 30

 Packaging
 W: 123, D: 63, H: 35

 Volume
 0,27 m³

 Net weight
 17,8 kg

 Gross weight
 22 kg

| Item no. 08B | Assembled product |
|--------------|-------------------|
| Plate        | Thickness (cm)    |
|              | 0,8               |