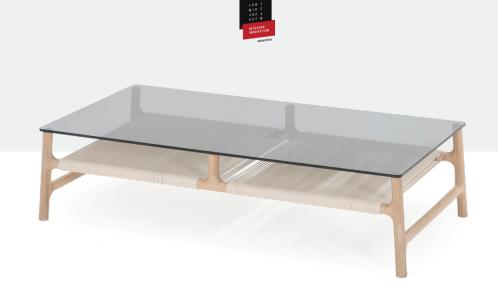

# Fawn Coffee & Side Tables

Product sheet

design by **Salih Teskeredžić** 

#### Frame

Fawn's light frame is fully made out of solid wood - oak. The front and back frame sides are connected with a white elastic cotton rope which serves as a horizontal divider. Tables have an additional steel rod stiffener in the middle wrapped in the cotton rope.

#### **Plate**

Available as tempered (toughened) glass in two colour options as Petrol and Grey colour.

#### Finish

Wooden parts are available in two plant-based Hardwax oil finishes (colours), which retain the wood's natural state, as a white or natural oil.