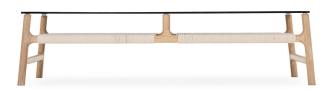

## Fawn Coffee Table 120 x 60

Base Solid oak, Dividers Cotton rope, Plate Glass

#### Basic info

**Design** Salih Teskeredžić

 Product size
 W: 120, D: 60, H: 30

 Packaging
 W: 123, D: 63, H: 35

 Volume
 0,27 m³

 Net weight
 17,8 kg

 Gross weight
 22 kg

| Item no. 08B | Assembled product |
|--------------|-------------------|
| Plate        | Thickness (cm)    |
|              | 0,8               |