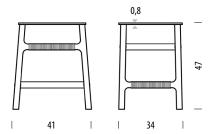

## Fawn Side Table

Base Solid oak, Dividers Cotton rope, Plate Glass

#### Basic info

| Design  | Salih Teskeredžić  |
|---------|--------------------|
| DCJIGII | Juliii ICJICICULIC |

 Product size
 W: 41, D: 34, H: 47

 Packaging
 W: 41,5, D: 38, H: 50

 Volume
 0.08 m³

 Volume
 0,08 m³

 Net weight
 4,1 kg

 Gross weight
 5,5 kg

| Item no. 08C | Assembled product |
|--------------|-------------------|
| Plate        | Thickness (cm)    |
|              | 0.8               |