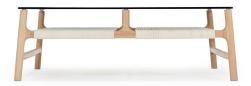

#### Frame

Fawn's light frame is fully made out of solid wood - oak. The front and back frame sides are connected with a white elastic cotton rope which serves as a horizontal divider. Tables have an additional steel rod stiffener in the middle wrapped in the cotton rope.

## Fawn Coffee Table 90 x 90

Base Solid oak, Dividers Cotton rope, Plate Glass

## Fawn Coffee Table 120 x 60

Base Solid oak, Dividers Cotton rope, Plate Glass