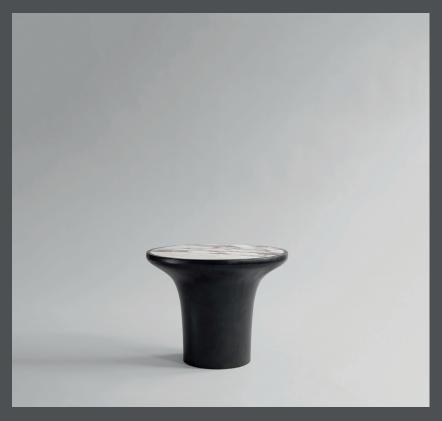

## TRUMPET TABLE LOW

Inspired by 70's design, the Trumpet Table is designed in a trumpet shape with a soft curves and a circular tabletop. Trumpet is all about clean geometric shapes and embracing the beauty of natural materials. The base in fibre concrete is topped with an exquisite Calacatta marble, emphasising the rich and beautiful patterns of the natural stone. The polished surface softly reflects the light, adding both warmth and depth to the Trumpet. The Trumpet makes a strong, fun presence in both residential and commercial spaces, for example in living rooms, bedrooms, offices, hotel suites, restaurants and bars.

Designed by Kristian Sofus Hansen & Tommy Hyldahl

Product no: 223094

Type: Table

Designer / Year of design:

Kristian Sofus Hansen & Tommy Hyldahl, 2021

Colour: Coffee / Calacatta Material: Fiber Concrete / Marble