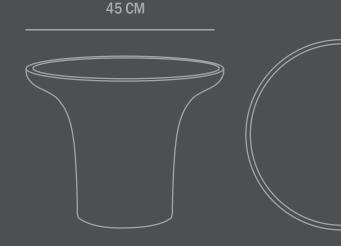

**Care instructions:** 

Use a soft dry cloth to clean the product.

Do not use household cleaners.

Not frost-proof

Dimensions: L45 / L45 / H35 CM

Country of origin: CN

Product weight: 11 Kgs

Packaging: