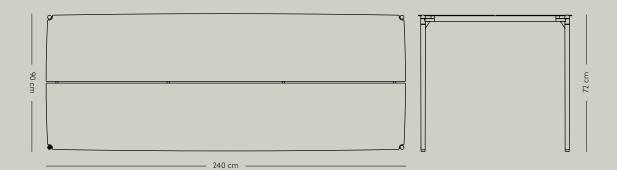

# **SPECIFICATIONS**

PACKAGING WEIGHT

PRODUCT TYPE Table NOVO PRODUCT NAME •••••• COLOURS •••••• Black Ginger bread Taupe Forest DIMENSIONL:240 W:90 H:72 cm WEIGHT 64,9 kg MATERIALBase: Steel w. matte powder coating Deco: Aluminium w. matte powder coating Deco: Stainless steel w. gold titanium plating QUANTITY PER PARCEL PACKAGING DIMENSIONS L:252 W:1,02 H:8,5 cm