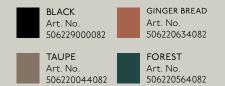

# **SPECIFICATIONS**

PACKAGING WEIGHT

PRODUCT TYPE Table NOVO PRODUCT NAME •••••• COLOURS •••••• Black Ginger bread Taupe Forest DIMENSIONL:240 W:90 H:72 cm WEIGHT 64,9 kg MATERIALBase: Steel w. matte powder coating Deco: Aluminium w. matte powder coating Deco: Stainless steel w. gold titanium plating QUANTITY PER PARCEL PACKAGING DIMENSIONS L:252 W:1,02 H:8,5 cm