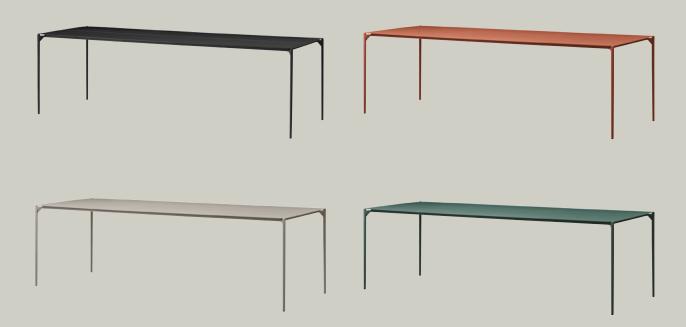

# **VARIATIONS**

# **SPECIFICATIONS**

PACKAGING WEIGHT

PRODUCT TYPE Table NOVO PRODUCT NAME •••••• COLOURS •••••• Black Ginger bread Taupe Forest DIMENSIONL:240 W:90 H:72 cm WEIGHT 64,9 kg MATERIALBase: Steel w. matte powder coating Deco: Aluminium w. matte powder coating Deco: Stainless steel w. gold titanium plating QUANTITY PER PARCEL PACKAGING DIMENSIONS L:252 W:1,02 H:8,5 cm