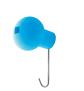

## Wall coat hanger

Material: polypropylene. Air-moulded. Hook in stainless steel.

Magis logo is stamped on each product of our collection vouching for their originality.

<u>Matt colour</u> Coat hanger: Green

1360 C

<u>Matt colour</u> Coat hanger: Light Yellow 1385 C Matt colour Coat hanger: Grey 1405 C

<u>Matt colour</u> Coat hanger: Sky Blue 1635 C

<u>Matt colour</u> Coat hanger: White 1700 C

- 8,5 - 7 -

Coat hanger: Orange 1660 C

Matt colour

Designer