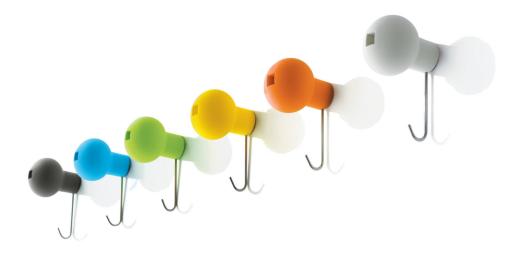

## Wall coat hanger

Material: polypropylene. Air-moulded. Hook in stainless steel.

Magis logo is stamped on each product of our collection vouching for their originality.

<u>Matt colour</u> Coat hanger: Green

1360 C

<u>Matt colour</u> Coat hanger: Light Yellow 1385 C Matt colour Coat hanger: Grey 1405 C

<u>Matt colour</u> Coat hanger: Sky Blue 1635 C

<u>Matt colour</u> Coat hanger: White 1700 C

- 8,5 - 7 -

Coat hanger: Orange 1660 C

Matt colour

Designer