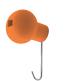

## Globo — design Enzo Mari, 2001 Technical Sheet

## Wall coat hanger

Material: polypropylene. Air-moulded. Hook in stainless steel.

Magis logo is stamped on each product of our collection vouching for their originality.

<u>Matt colour</u> Coat hanger: Green

1360 C

<u>Matt colour</u> Coat hanger: Light Yellow 1385 C Matt colour Coat hanger: Grey 1405 C

<u>Matt colour</u> Coat hanger: Sky Blue 1635 C

<u>Matt colour</u> Coat hanger: White 1700 C

- 8,5 - 7 -

Coat hanger: Orange 1660 C

Matt colour

Designer