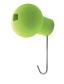

## Wall coat hanger

Material: polypropylene. Air-moulded. Hook in stainless steel.

Magis logo is stamped on each product of our collection vouching for their originality.

<u>Matt colour</u> Coat hanger: Green

1360 C

<u>Matt colour</u> Coat hanger: Light Yellow 1385 C Matt colour Coat hanger: Grey 1405 C

<u>Matt colour</u> Coat hanger: Sky Blue 1635 C

<u>Matt colour</u> Coat hanger: White 1700 C

- 8,5 - 7 -

Coat hanger: Orange 1660 C

Matt colour

Designer