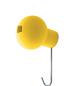

## Wall coat hanger

Material: polypropylene. Air-moulded. Hook in stainless steel.

Magis logo is stamped on each product of our collection vouching for their originality.

<u>Matt colour</u> Coat hanger: Green

1360 C

<u>Matt colour</u> Coat hanger: Light Yellow 1385 C Matt colour Coat hanger: Grey 1405 C

<u>Matt colour</u> Coat hanger: Sky Blue 1635 C

<u>Matt colour</u> Coat hanger: White 1700 C

- 8,5 - 7 -

Coat hanger: Orange 1660 C

Matt colour

Designer