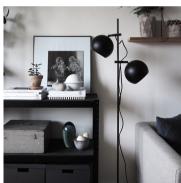

# THE BALL FAMILY

1. BALL WALL USB | 2. BALL DOUBLE FLOOR LAMP | 3. BALL WITH HANDLE PENDANT Ø18 CM

AND Ø25 CM | 4. BALL FLOOR LAMP | 5. BALL TABLE LAMP | 6. BALL MULTI CHANDELIER | 7. BALL

PENDANT Ø18 CM | 8. BALL PENDANT Ø40 CM | 9. BALL TRACK | 10. BALL MAGNET WALL LAMP | 11.

DESIGNED BY BENNY FRANDSEN

BALL DOUBLE FLOOR LAMP

BALL MAGNET FLOOR LAMP

DESIGNED BY **BENNY FRANDSEN** 

HEIGHT 160 CM

LIGHT SOURCE 2 X E27 MAX. 40W (NOT INCL.) LIGHT SOURCE E14 MAX. 25W (NOT INCL.)

CORD 280 CM BLACK FABRIC