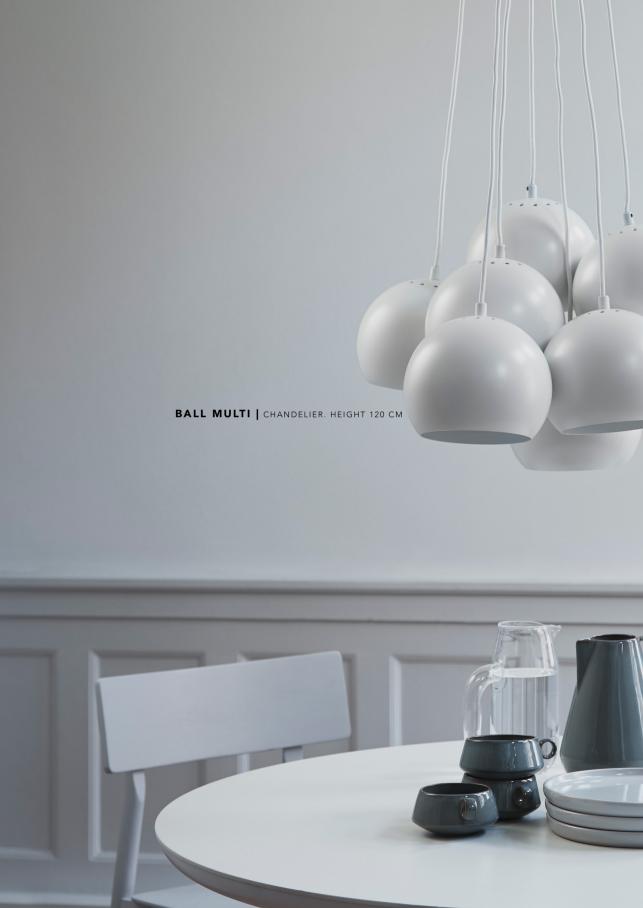

# **BALL MULTI CHANDELIER**

DESIGNED BY BENNY FRANDSEN

DIAMETER EACH SPOT 18 CM

HEIGHT 120 CM

LIGHT SOURCE 7 X E27 MAX. 40W (NOT INCL.)

CORD 120 CM FABRIC

COLOURS SEE YOUR OPTIONS AT

WWW.FRANDSENRETAIL.DK