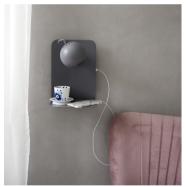

# **BALL USB** WALL LAMP

DESIGNED BY BENNY FRANDSEN

HEIGHT 30 CM

WIDTH 22 CM

**DEPTH** 17.5 CM

LIGHT SOURCE E14 MAX. 25W (NOT INCL.)

CORD 250 CM FABRIC

COLOURS MATT BLACK, MATT WHITE OR MATT  $\mathsf{LIGHT\ GREY}$ 

# YOUR NEW ICON

ONE OF THE NEW MODELS IN THE BALL SERIES IS THE WALL LAMP WITH BUILT-IN USB CHARGING PORT. THIS
MODEL IS IDEAL AS A BEDSIDE TABLE OR NEAR THE SOFA, WHERE YOU CAN ALWAYS HAVE YOUR MOBILE OR
TABLET CLOSE AND RECHARGE IT AT THE SAME TIME. IT IS THE PERFECT BALL MODEL FOR MODERN LIFE.