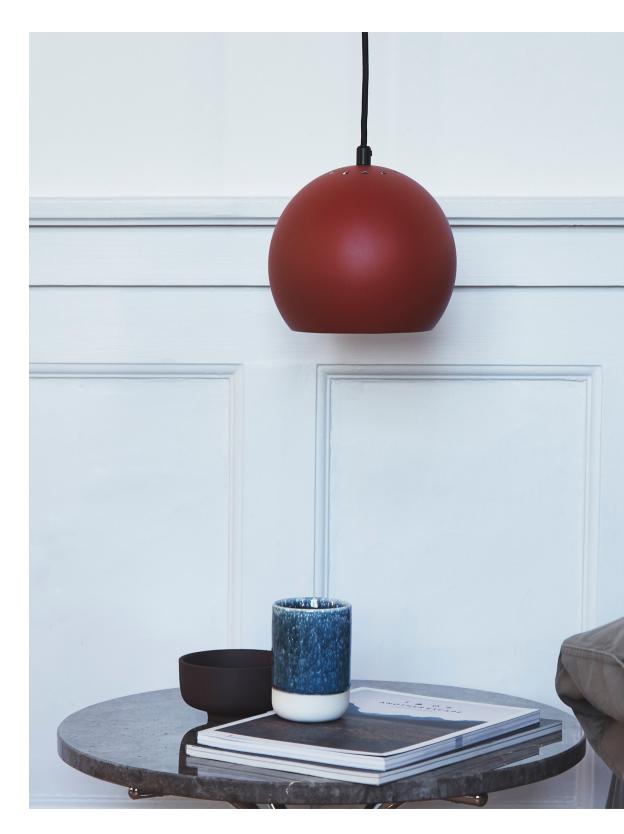

# **BALL PENDANT**

DESIGNED BY BENNY FRANDSEN

DIAMETER 40 CM

LIGHT SOURCE E27 MAX. 25W (NOT INCL.)

LIGHT SOURCE E27 MAX. 40W (NOT INCL.)

CORD 300 CM FABRIC

DIAMETER 25 CM

**BALL PENDANT** 

DESIGNED BY BENNY FRANDSEN

CORD 250 CM BLACK FABRIC

COLOURS MATT BLACK, MATT WHITE OR MATT GREY

COLOURS MATT BLACK, GLOSSY BLACK CHROME, GLOSSY COPPER OR GLOSSY BRASS