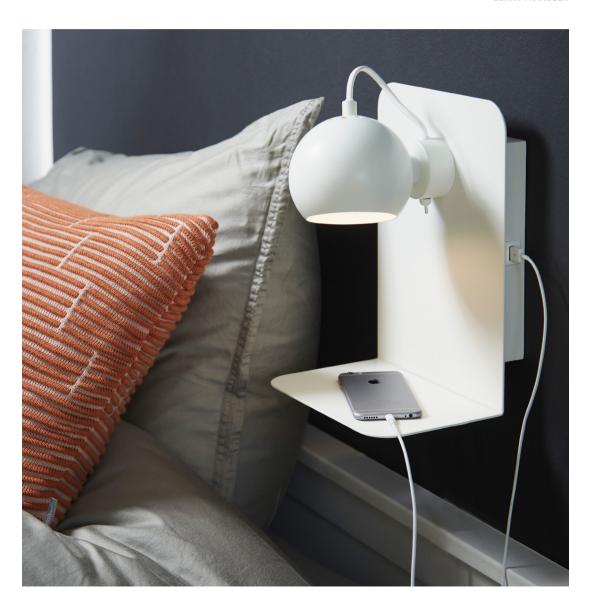

# **BALL USB** WALL LAMP

DESIGNED BY BENNY FRANDSEN

HEIGHT 30 CM

WIDTH 22 CM

**DEPTH** 17.5 CM

LIGHT SOURCE E14 MAX. 25W (NOT INCL.)

CORD 250 CM FABRIC

COLOURS MATT BLACK, MATT WHITE OR MATT  $\mathsf{LIGHT\ GREY}$ 

# YOUR NEW ICON

ONE OF THE NEW MODELS IN THE BALL SERIES IS THE WALL LAMP WITH BUILT-IN USB CHARGING PORT. THIS
MODEL IS IDEAL AS A BEDSIDE TABLE OR NEAR THE SOFA, WHERE YOU CAN ALWAYS HAVE YOUR MOBILE OR
TABLET CLOSE AND RECHARGE IT AT THE SAME TIME. IT IS THE PERFECT BALL MODEL FOR MODERN LIFE.