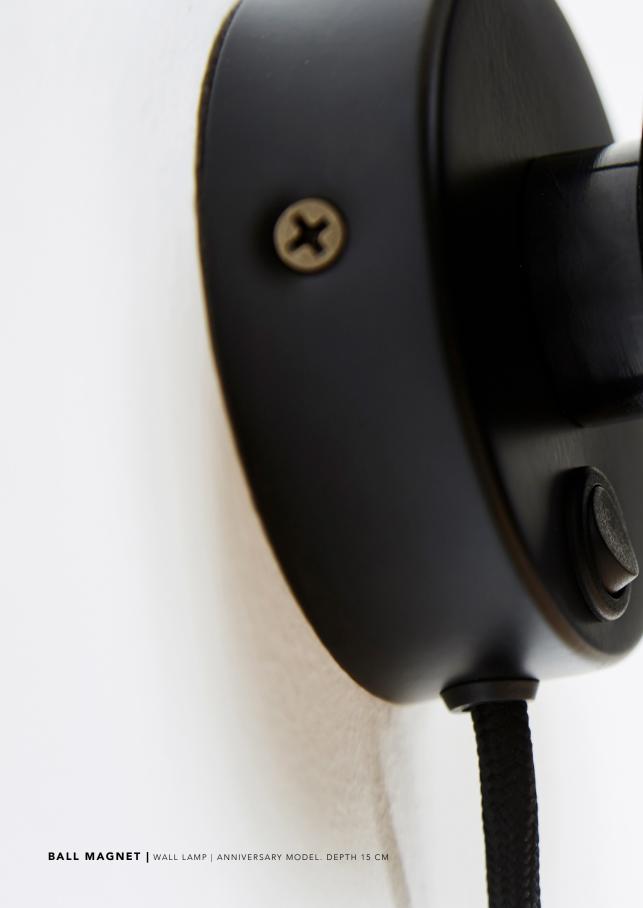

### THE BALL MAGNET WALL LAMP IS INTRODUCED IN A MATT BLACK AND MATT WHITE FINISH ALONG WITH A NUMBER OF EXCLUSIVE DETAILS:

THE LAMP COMES WITH A FABRIC CORD

ON/OFF SWITCH DISCRETELY INTEGRATED IN THE WALL BOX

MATT GOLD ON THE INSIDE FOR A BEAUTIFUL SOFT LIGHT

ANTIQUE BRASS STAIN RELIEF

TOGETHER, THESE LITTLE DETAILS ADD NEW MERIT TO THE CLASSIC DESIGN.

THE ANNIVERSARY MODEL COMES IN AN EXCLUSIVE BLACK ANNIVERSARY BOX WITH GOLD PRINT –

# **BALL MAGNET** WALL LAMP

DESIGNED BY BENNY FRANDSEN

DIAMETER 12 CM

DEPTH 15 CM

LIGHT SOURCE E14 MAX. 25W (NOT INCL.).

**CORD** 230 CM

COLOURS SEE YOUR OPTIONS AT

WWW.FRANDSENRETAIL.DK

ANNIVERSARY MODEL ON/OFF SWITCH IN WALL BOX,

MATT GOLD ON THE INSIDE AND FABRIC CORD