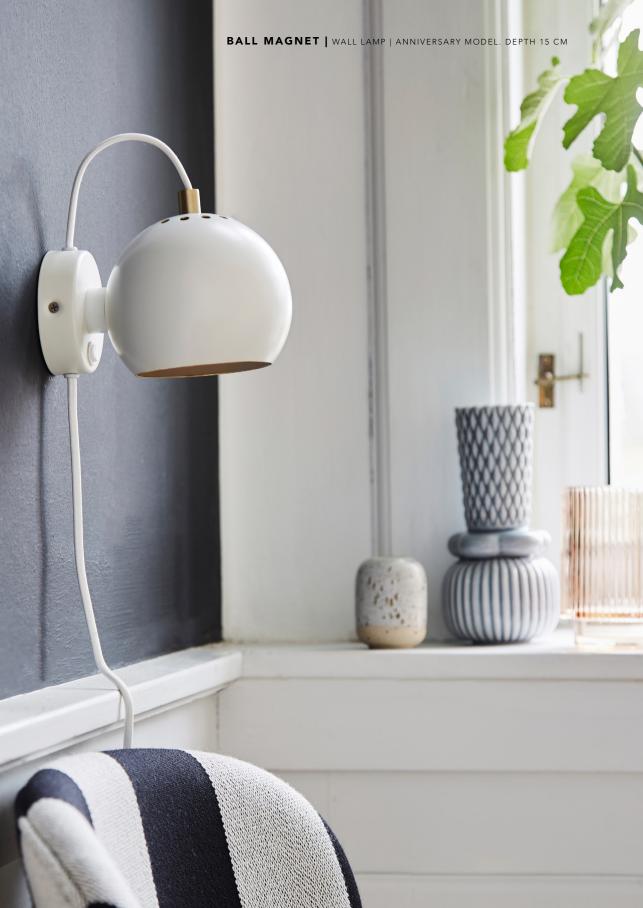

### IN 2018, A BEAUTIFUL NEW ANNIVERSARY MODEL JOINS THE BALL FAMILY.

### THE BALL MAGNET WALL LAMP IS INTRODUCED IN A MATT BLACK AND MATT WHITE FINISH ALONG WITH A NUMBER OF EXCLUSIVE DETAILS:

THE LAMP COMES WITH A FABRIC CORD

ON/OFF SWITCH DISCRETELY INTEGRATED IN THE WALL BOX

MATT GOLD ON THE INSIDE FOR A BEAUTIFUL SOFT LIGHT

ANTIQUE BRASS STAIN RELIEF

TOGETHER, THESE LITTLE DETAILS ADD NEW MERIT TO THE CLASSIC DESIGN.

THE ANNIVERSARY MODEL COMES IN AN EXCLUSIVE BLACK ANNIVERSARY BOX WITH GOLD PRINT –

# **BALL MAGNET** WALL LAMP

DESIGNED BY BENNY FRANDSEN

DIAMETER 12 CM

DEPTH 15 CM

LIGHT SOURCE E14 MAX. 25W (NOT INCL.).

**CORD** 230 CM

COLOURS SEE YOUR OPTIONS AT

WWW.FRANDSENRETAIL.DK

ANNIVERSARY MODEL ON/OFF SWITCH IN WALL BOX,

MATT GOLD ON THE INSIDE AND FABRIC CORD