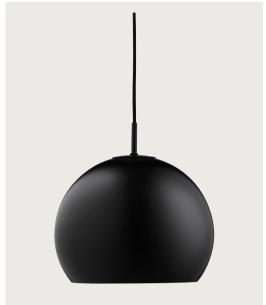

# **BALL PENDANT**

DESIGNED BY BENNY FRANDSEN

DIAMETER 40 CM

LIGHT SOURCE E27 MAX. 25W (NOT INCL.)

LIGHT SOURCE E27 MAX. 40W (NOT INCL.)

CORD 300 CM FABRIC

DIAMETER 25 CM

**BALL PENDANT** 

DESIGNED BY BENNY FRANDSEN

CORD 250 CM BLACK FABRIC

COLOURS MATT BLACK, MATT WHITE OR MATT GREY

COLOURS MATT BLACK, GLOSSY BLACK CHROME, GLOSSY COPPER OR GLOSSY BRASS