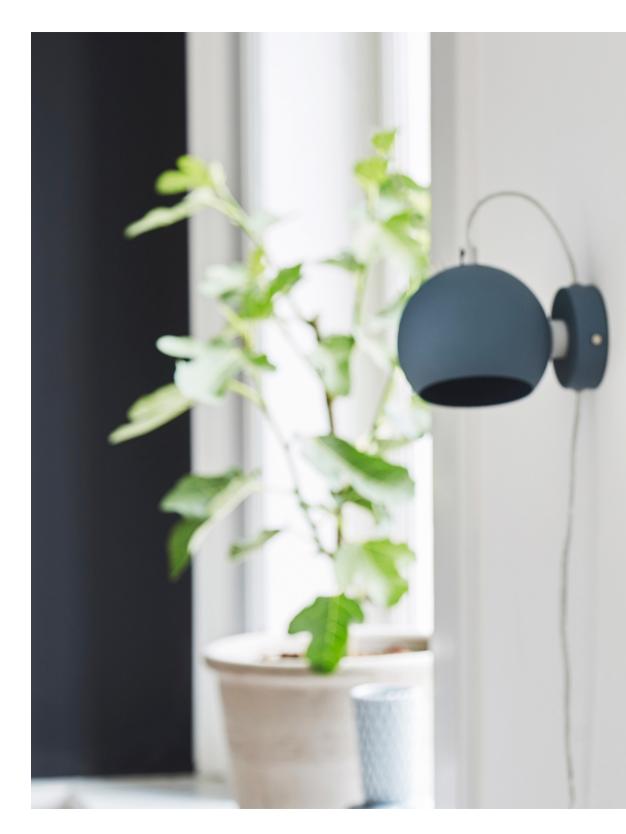

THE ROUND LAMP WAS INTRODUCED AS A STANDARD, WALL-MOUNTED LAMP AND A PENDANT, AND ESPECIALLY THE WALL LAMP, FEATURING A POWERFUL MAGNET, BECAME HUGELY POPULAR. AS BENNY FRANDSEN RAKED IN THE DESIGN AWARDS, BALL BECAME AN INTEGRAL PART OF PRACTICALLY EVERY HOME IN DENMARK, AND TODAY, MOST ADULT DANES HAVE A SPECIAL RELATIONSHIP WITH THE LITTLE, ROUND LAMP.

# **BALL MAGNET** WALL LAMP

DESIGNED BY BENNY FRANDSEN

DIAMETER 12 CM

DEPTH 15 CM

LIGHT SOURCE E14 MAX. 25W (NOT INCL.).

**CORD** 230 CM

COLOURS SEE YOUR OPTIONS AT

WWW.FRANDSENRETAIL.DK