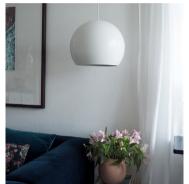

# **BALL PENDANT**

DESIGNED BY BENNY FRANDSEN

DIAMETER 40 CM

LIGHT SOURCE E27 MAX. 25W (NOT INCL.)

LIGHT SOURCE E27 MAX. 40W (NOT INCL.)

CORD 300 CM FABRIC

DIAMETER 25 CM

**BALL PENDANT** 