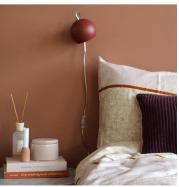

# **BALL MAGNET** WALL LAMP

DESIGNED BY BENNY FRANDSEN

DIAMETER 12 CM

DEPTH 15 CM

LIGHT SOURCE E14 MAX. 25W (NOT INCL.).

**CORD** 230 CM

COLOURS SEE YOUR OPTIONS AT

WWW.FRANDSENRETAIL.DK

ANNIVERSARY MODEL ON/OFF SWITCH IN WALL BOX,

MATT GOLD ON THE INSIDE AND FABRIC CORD