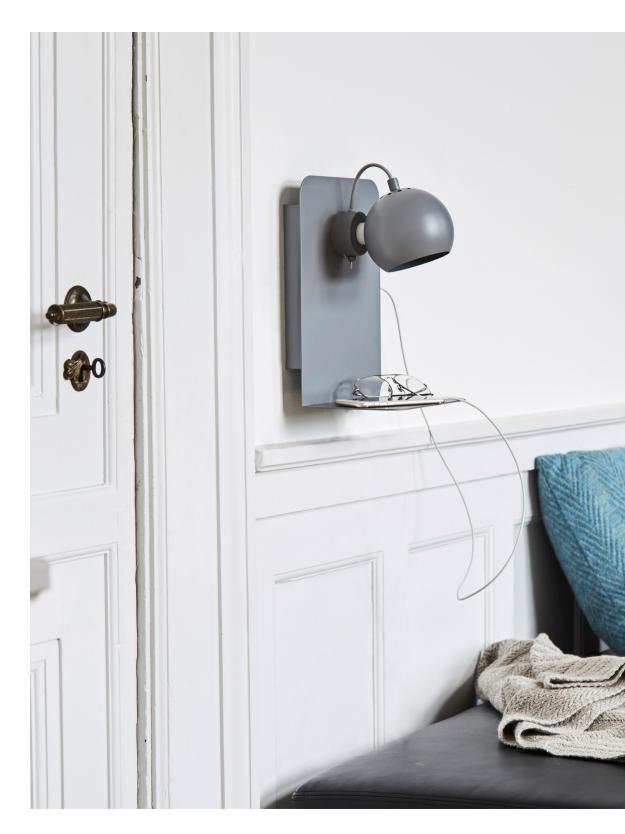

# **BALL USB** WALL LAMP

DESIGNED BY BENNY FRANDSEN

HEIGHT 30 CM

WIDTH 22 CM

**DEPTH** 17.5 CM

LIGHT SOURCE E14 MAX. 25W (NOT INCL.)

CORD 250 CM FABRIC

COLOURS MATT BLACK, MATT WHITE OR MATT  $\mathsf{LIGHT\ GREY}$ 

# YOUR NEW ICON

ONE OF THE NEW MODELS IN THE BALL SERIES IS THE WALL LAMP WITH BUILT-IN USB CHARGING PORT. THIS
MODEL IS IDEAL AS A BEDSIDE TABLE OR NEAR THE SOFA, WHERE YOU CAN ALWAYS HAVE YOUR MOBILE OR
TABLET CLOSE AND RECHARGE IT AT THE SAME TIME. IT IS THE PERFECT BALL MODEL FOR MODERN LIFE.