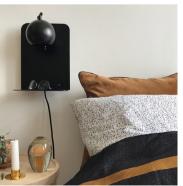

# **BALL USB** WALL LAMP

DESIGNED BY BENNY FRANDSEN

HEIGHT 30 CM

WIDTH 22 CM

**DEPTH** 17.5 CM

LIGHT SOURCE E14 MAX. 25W (NOT INCL.)

CORD 250 CM FABRIC

COLOURS MATT BLACK, MATT WHITE OR MATT  $\mathsf{LIGHT\ GREY}$ 

# YOUR NEW ICON

ONE OF THE NEW MODELS IN THE BALL SERIES IS THE WALL LAMP WITH BUILT-IN USB CHARGING PORT. THIS
MODEL IS IDEAL AS A BEDSIDE TABLE OR NEAR THE SOFA, WHERE YOU CAN ALWAYS HAVE YOUR MOBILE OR
TABLET CLOSE AND RECHARGE IT AT THE SAME TIME. IT IS THE PERFECT BALL MODEL FOR MODERN LIFE.