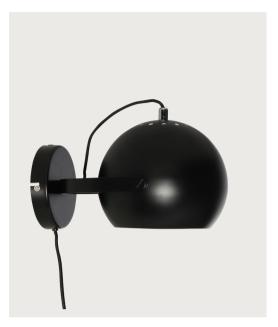

# **BALL MAGNET** WALL LAMP

DESIGNED BY BENNY FRANDSEN

DIAMETER 12 CM

DEPTH 15 CM

LIGHT SOURCE E14 MAX. 25W (NOT INCL.).

**CORD** 230 CM

COLOURS SEE YOUR OPTIONS AT

WWW.FRANDSENRETAIL.DK

ANNIVERSARY MODEL ON/OFF SWITCH IN WALL BOX,

MATT GOLD ON THE INSIDE AND FABRIC CORD