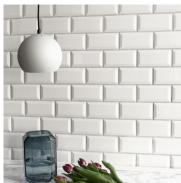

# THE BALL FAMILY

1. BALL WALL USB | 2. BALL DOUBLE FLOOR LAMP | 3. BALL WITH HANDLE PENDANT Ø18 CM

AND Ø25 CM | 4. BALL FLOOR LAMP | 5. BALL TABLE LAMP | 6. BALL MULTI CHANDELIER | 7. BALL

PENDANT Ø18 CM | 8. BALL PENDANT Ø40 CM | 9. BALL TRACK | 10. BALL MAGNET WALL LAMP | 11.

# **BALL PENDANT**

DESIGNED BY **BENNY FRANDSEN** 

DIAMETER 18 CM

LIGHT SOURCE E27 MAX 40W (NOT INCL.)

CORD 200 CM

COLOURS SEE YOUR OPTIONS AT
WWW.FRANDSENRETAIL.DK