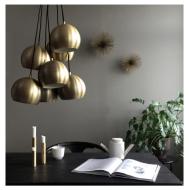

# THE BALL FAMILY

1. BALL WALL USB | 2. BALL DOUBLE FLOOR LAMP | 3. BALL WITH HANDLE PENDANT Ø18 CM

AND Ø25 CM | 4. BALL FLOOR LAMP | 5. BALL TABLE LAMP | 6. BALL MULTI CHANDELIER | 7. BALL

PENDANT Ø18 CM | 8. BALL PENDANT Ø40 CM | 9. BALL TRACK | 10. BALL MAGNET WALL LAMP | 11.

# **BALL MULTI CHANDELIER**

DESIGNED BY BENNY FRANDSEN

DIAMETER EACH SPOT 18 CM

HEIGHT 120 CM

LIGHT SOURCE 7 X E27 MAX. 40W (NOT INCL.)

CORD 120 CM FABRIC

COLOURS SEE YOUR OPTIONS AT

WWW.FRANDSENRETAIL.DK