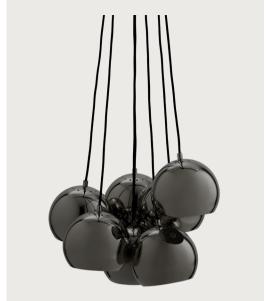

# **BALL MULTI CHANDELIER**

DESIGNED BY BENNY FRANDSEN

DIAMETER EACH SPOT 18 CM

HEIGHT 120 CM

LIGHT SOURCE 7 X E27 MAX. 40W (NOT INCL.)

CORD 120 CM FABRIC

COLOURS SEE YOUR OPTIONS AT

WWW.FRANDSENRETAIL.DK