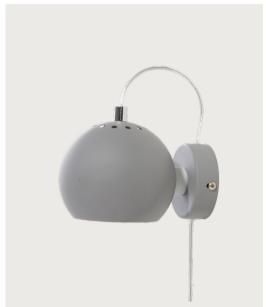

# **BALL MAGNET** WALL LAMP

DESIGNED BY BENNY FRANDSEN

DIAMETER 12 CM

DEPTH 15 CM

LIGHT SOURCE E14 MAX. 25W (NOT INCL.).

**CORD** 230 CM

COLOURS SEE YOUR OPTIONS AT

WWW.FRANDSENRETAIL.DK

ANNIVERSARY MODEL ON/OFF SWITCH IN WALL BOX,

MATT GOLD ON THE INSIDE AND FABRIC CORD