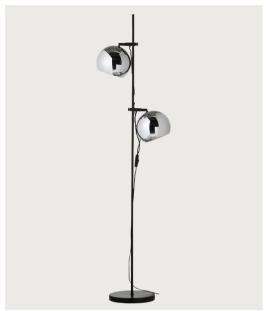

DESIGNED BY BENNY FRANDSEN

BALL DOUBLE FLOOR LAMP

BALL MAGNET FLOOR LAMP

DESIGNED BY **BENNY FRANDSEN** 

HEIGHT 160 CM

LIGHT SOURCE 2 X E27 MAX. 40W (NOT INCL.) LIGHT SOURCE E14 MAX. 25W (NOT INCL.)

CORD 280 CM BLACK FABRIC