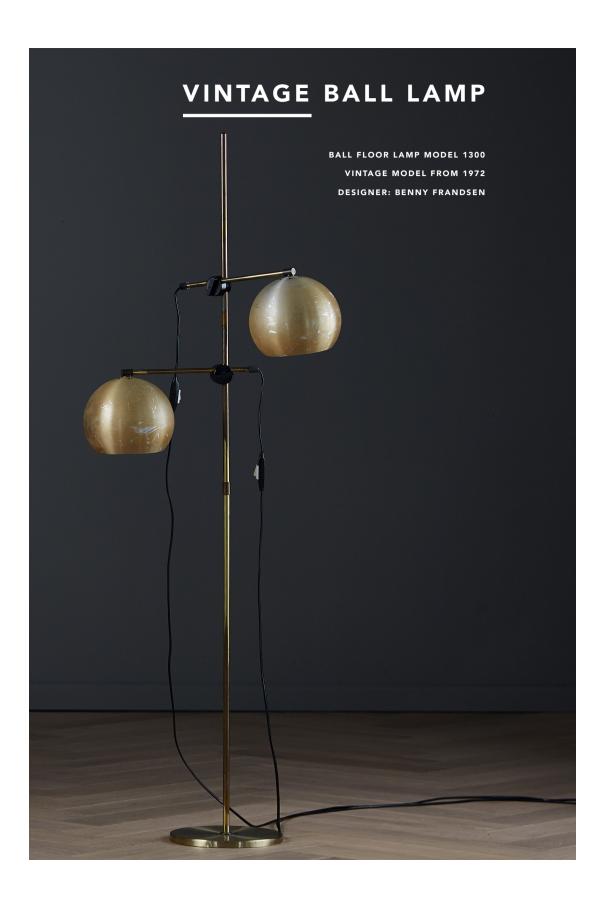

# THE BALL FAMILY

1. BALL WALL USB | 2. BALL DOUBLE FLOOR LAMP | 3. BALL WITH HANDLE PENDANT Ø18 CM

AND Ø25 CM | 4. BALL FLOOR LAMP | 5. BALL TABLE LAMP | 6. BALL MULTI CHANDELIER | 7. BALL

PENDANT Ø18 CM | 8. BALL PENDANT Ø40 CM | 9. BALL TRACK | 10. BALL MAGNET WALL LAMP | 11.

BALL WITH HANDLE WALL LAMP | 12. BALL PENDANT Ø25 CM

DESIGNER: BENNY FRANDSEN

DESIGNED BY BENNY FRANDSEN

BALL DOUBLE FLOOR LAMP

BALL MAGNET FLOOR LAMP

DESIGNED BY **BENNY FRANDSEN** 

HEIGHT 160 CM

LIGHT SOURCE 2 X E27 MAX. 40W (NOT INCL.) LIGHT SOURCE E14 MAX. 25W (NOT INCL.)

CORD 280 CM BLACK FABRIC