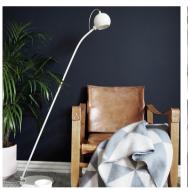

DESIGNED BY BENNY FRANDSEN

BALL DOUBLE FLOOR LAMP

BALL MAGNET FLOOR LAMP

DESIGNED BY **BENNY FRANDSEN** 

HEIGHT 160 CM

LIGHT SOURCE 2 X E27 MAX. 40W (NOT INCL.) LIGHT SOURCE E14 MAX. 25W (NOT INCL.)

CORD 280 CM BLACK FABRIC

COLOURS MATT BLACK OR GLOSSY CHROME

HEIGHT 130 CM

CORD 250 CM TRANSPARENT

COLOURS SEE YOUR OPTIONS AT WWW.FRANDSENRETAIL.DK