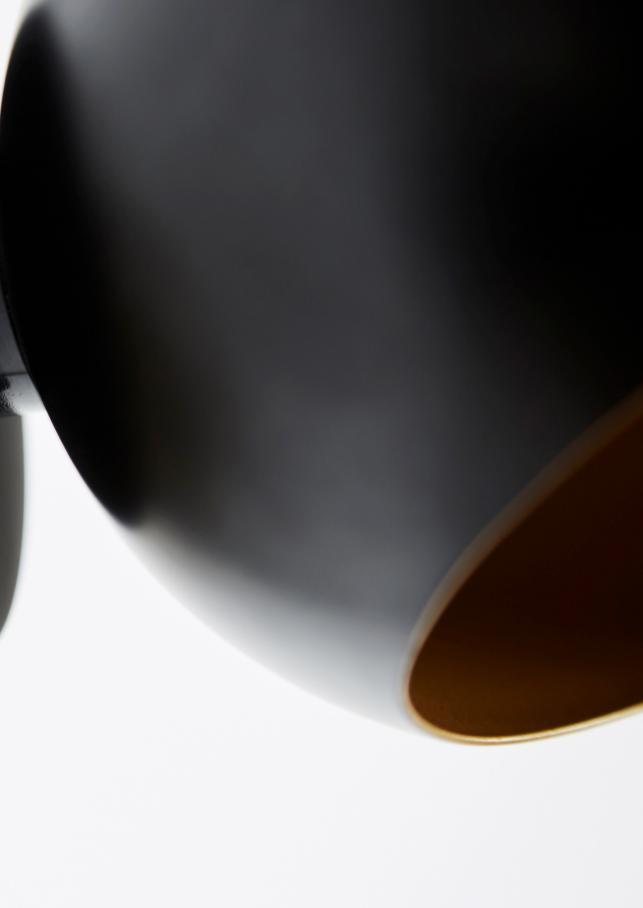

### THE BALL MAGNET WALL LAMP IS INTRODUCED IN A MATT BLACK AND MATT WHITE FINISH ALONG WITH A NUMBER OF EXCLUSIVE DETAILS:

THE LAMP COMES WITH A FABRIC CORD

ON/OFF SWITCH DISCRETELY INTEGRATED IN THE WALL BOX

MATT GOLD ON THE INSIDE FOR A BEAUTIFUL SOFT LIGHT

ANTIQUE BRASS STAIN RELIEF

TOGETHER, THESE LITTLE DETAILS ADD NEW MERIT TO THE CLASSIC DESIGN.

THE ANNIVERSARY MODEL COMES IN AN EXCLUSIVE BLACK ANNIVERSARY BOX WITH GOLD PRINT –