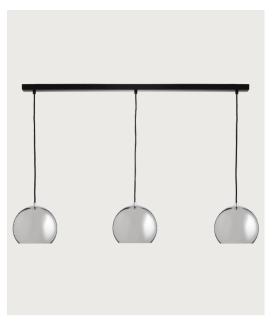

# **BALL** TRACK

DESIGNED BY **BENNY FRANDSEN** 

LENGTH 100 CM

LIGHT SOURCE 3 X E27 MAX. 40W (NOT INCL.)

CORD 150 CM BLACK FABRIC

TRACK BLACK

COLOURS GLOSSY COPPER OR GLOSSY CHROME