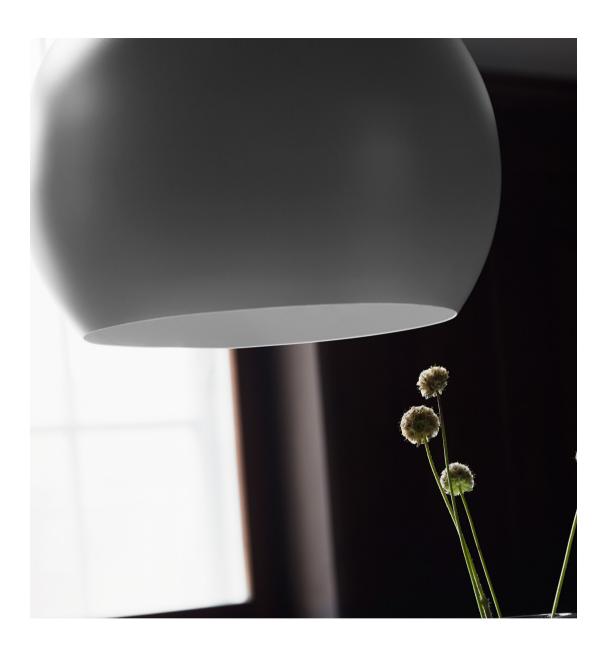

# **BALL PENDANT**

DESIGNED BY BENNY FRANDSEN

DIAMETER 40 CM

LIGHT SOURCE E27 MAX. 25W (NOT INCL.)

LIGHT SOURCE E27 MAX. 40W (NOT INCL.)

CORD 300 CM FABRIC

DIAMETER 25 CM

**BALL PENDANT** 

DESIGNED BY BENNY FRANDSEN

CORD 250 CM BLACK FABRIC

COLOURS MATT BLACK, MATT WHITE OR MATT GREY

COLOURS MATT BLACK, GLOSSY BLACK CHROME, GLOSSY COPPER OR GLOSSY BRASS