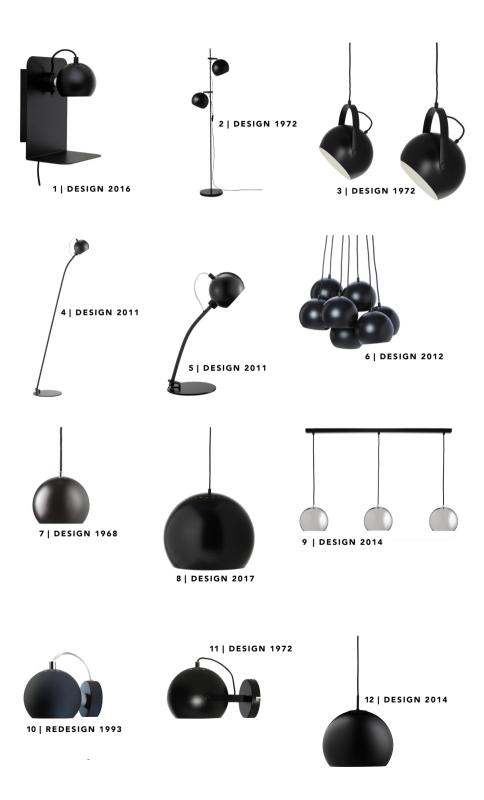

# THE BALL FAMILY

1. BALL WALL USB | 2. BALL DOUBLE FLOOR LAMP | 3. BALL WITH HANDLE PENDANT Ø18 CM

AND Ø25 CM | 4. BALL FLOOR LAMP | 5. BALL TABLE LAMP | 6. BALL MULTI CHANDELIER | 7. BALL

PENDANT Ø18 CM | 8. BALL PENDANT Ø40 CM | 9. BALL TRACK | 10. BALL MAGNET WALL LAMP | 11.

BALL WITH HANDLE WALL LAMP | 12. BALL PENDANT Ø25 CM

DESIGNER: BENNY FRANDSEN