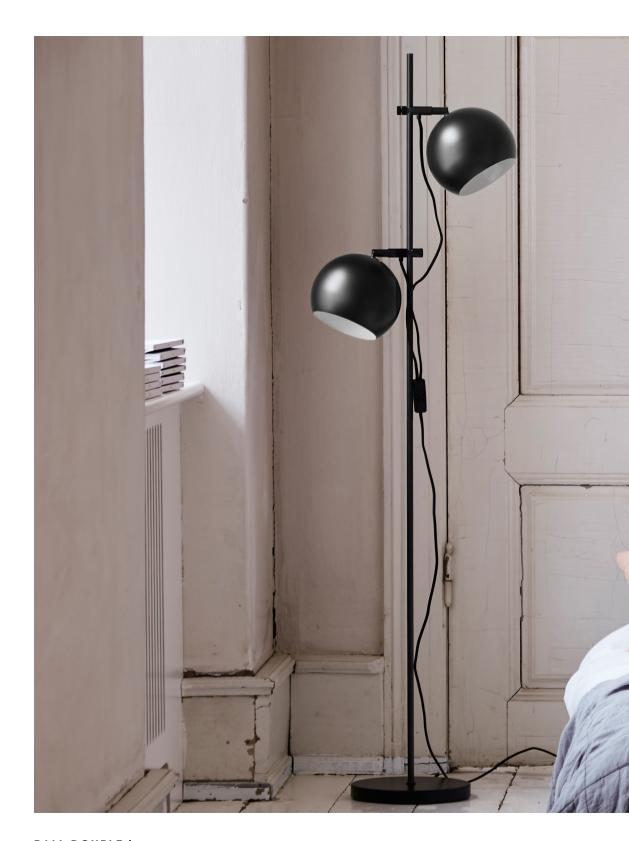

DESIGNED BY BENNY FRANDSEN

BALL DOUBLE FLOOR LAMP

BALL MAGNET FLOOR LAMP

DESIGNED BY **BENNY FRANDSEN** 

HEIGHT 160 CM

LIGHT SOURCE 2 X E27 MAX. 40W (NOT INCL.) LIGHT SOURCE E14 MAX. 25W (NOT INCL.)

CORD 280 CM BLACK FABRIC