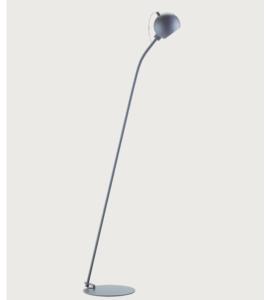

# BALL MAGNET TABLE LAMP

DESIGNED BY BENNY FRANDSEN

HEIGHT 45 CM

LIGHT SOURCE E14 MAX. 25W (NOT INCL.)

CORD 200 CM TRANSPARENT

COLOURS SEE YOUR OPTIONS AT
WWW.FRANDSENRETAIL.DK