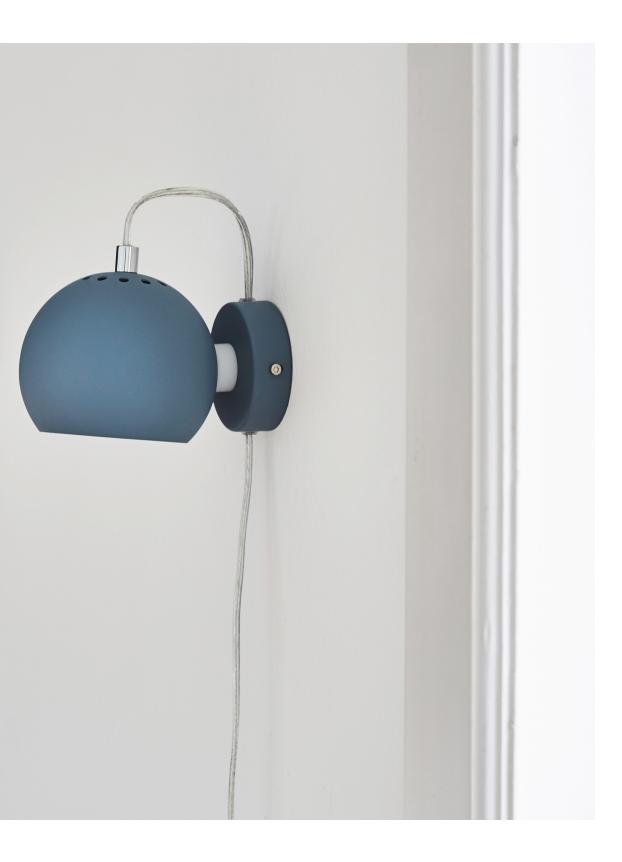

THE ROUND LAMP WAS INTRODUCED AS A STANDARD, WALL-MOUNTED LAMP AND A PENDANT, AND ESPECIALLY THE WALL LAMP, FEATURING A POWERFUL MAGNET, BECAME HUGELY POPULAR. AS BENNY FRANDSEN RAKED IN THE DESIGN AWARDS, BALL BECAME AN INTEGRAL PART OF PRACTICALLY EVERY HOME IN DENMARK, AND TODAY, MOST ADULT DANES HAVE A SPECIAL RELATIONSHIP WITH THE LITTLE, ROUND LAMP.

# **BALL MAGNET** WALL LAMP

DESIGNED BY BENNY FRANDSEN

DIAMETER 12 CM

DEPTH 15 CM

LIGHT SOURCE E14 MAX. 25W (NOT INCL.).

**CORD** 230 CM

COLOURS SEE YOUR OPTIONS AT

WWW.FRANDSENRETAIL.DK