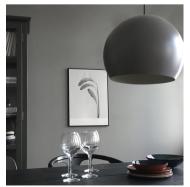

# **BALL PENDANT**

DESIGNED BY BENNY FRANDSEN

DIAMETER 40 CM

LIGHT SOURCE E27 MAX. 25W (NOT INCL.)

LIGHT SOURCE E27 MAX. 40W (NOT INCL.)

CORD 300 CM FABRIC

DIAMETER 25 CM

**BALL PENDANT** 

DESIGNED BY BENNY FRANDSEN

CORD 250 CM BLACK FABRIC

COLOURS MATT BLACK, MATT WHITE OR MATT GREY

COLOURS MATT BLACK, GLOSSY BLACK CHROME, GLOSSY COPPER OR GLOSSY BRASS