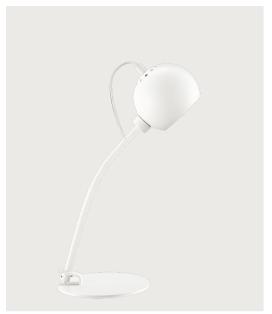

# BALL MAGNET TABLE LAMP

DESIGNED BY BENNY FRANDSEN

HEIGHT 45 CM

LIGHT SOURCE E14 MAX. 25W (NOT INCL.)

CORD 200 CM TRANSPARENT

COLOURS SEE YOUR OPTIONS AT
WWW.FRANDSENRETAIL.DK