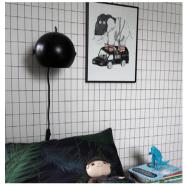

# THE BALL FAMILY

1. BALL WALL USB | 2. BALL DOUBLE FLOOR LAMP | 3. BALL WITH HANDLE PENDANT Ø18 CM

AND Ø25 CM | 4. BALL FLOOR LAMP | 5. BALL TABLE LAMP | 6. BALL MULTI CHANDELIER | 7. BALL

PENDANT Ø18 CM | 8. BALL PENDANT Ø40 CM | 9. BALL TRACK | 10. BALL MAGNET WALL LAMP | 11.

# **BALL MAGNET** WALL LAMP

DESIGNED BY BENNY FRANDSEN

DIAMETER 12 CM

DEPTH 15 CM

LIGHT SOURCE E14 MAX. 25W (NOT INCL.).

**CORD** 230 CM

COLOURS SEE YOUR OPTIONS AT

WWW.FRANDSENRETAIL.DK

ANNIVERSARY MODEL ON/OFF SWITCH IN WALL BOX,

MATT GOLD ON THE INSIDE AND FABRIC CORD