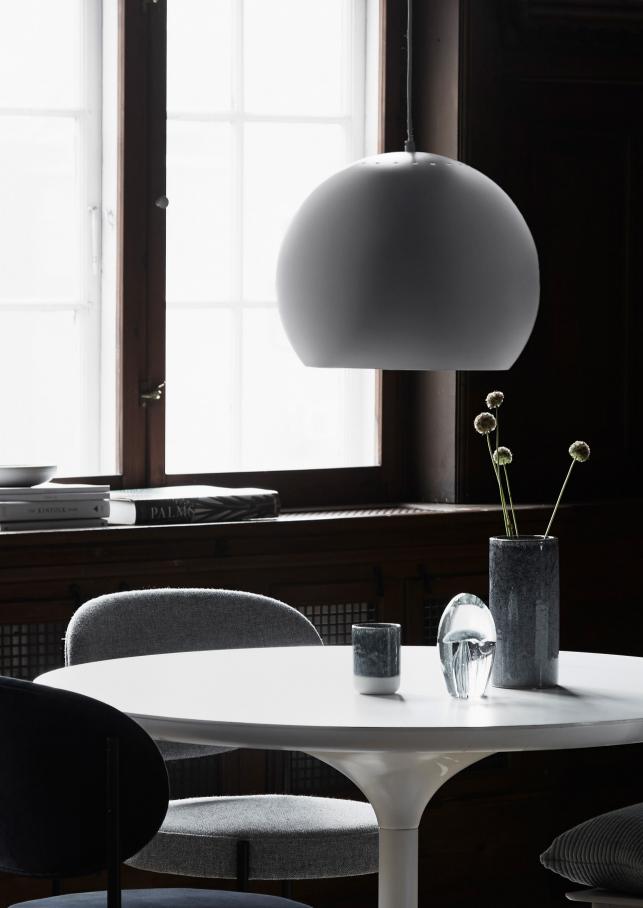

# **BALL PENDANT**

DESIGNED BY BENNY FRANDSEN

DIAMETER 40 CM

LIGHT SOURCE E27 MAX. 25W (NOT INCL.)

LIGHT SOURCE E27 MAX. 40W (NOT INCL.)

CORD 300 CM FABRIC

DIAMETER 25 CM

**BALL PENDANT** 

DESIGNED BY BENNY FRANDSEN

CORD 250 CM BLACK FABRIC

COLOURS MATT BLACK, MATT WHITE OR MATT GREY

COLOURS MATT BLACK, GLOSSY BLACK CHROME, GLOSSY COPPER OR GLOSSY BRASS