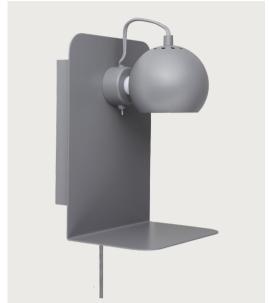

# **BALL USB** WALL LAMP

DESIGNED BY BENNY FRANDSEN

HEIGHT 30 CM

WIDTH 22 CM

**DEPTH** 17.5 CM

LIGHT SOURCE E14 MAX. 25W (NOT INCL.)

CORD 250 CM FABRIC

COLOURS MATT BLACK, MATT WHITE OR MATT  $\mathsf{LIGHT\ GREY}$ 