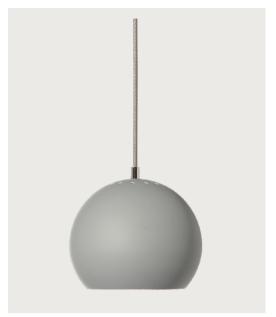

# **BALL PENDANT**

DESIGNED BY **BENNY FRANDSEN** 

DIAMETER 18 CM

LIGHT SOURCE E27 MAX 40W (NOT INCL.)

CORD 200 CM

COLOURS SEE YOUR OPTIONS AT
WWW.FRANDSENRETAIL.DK