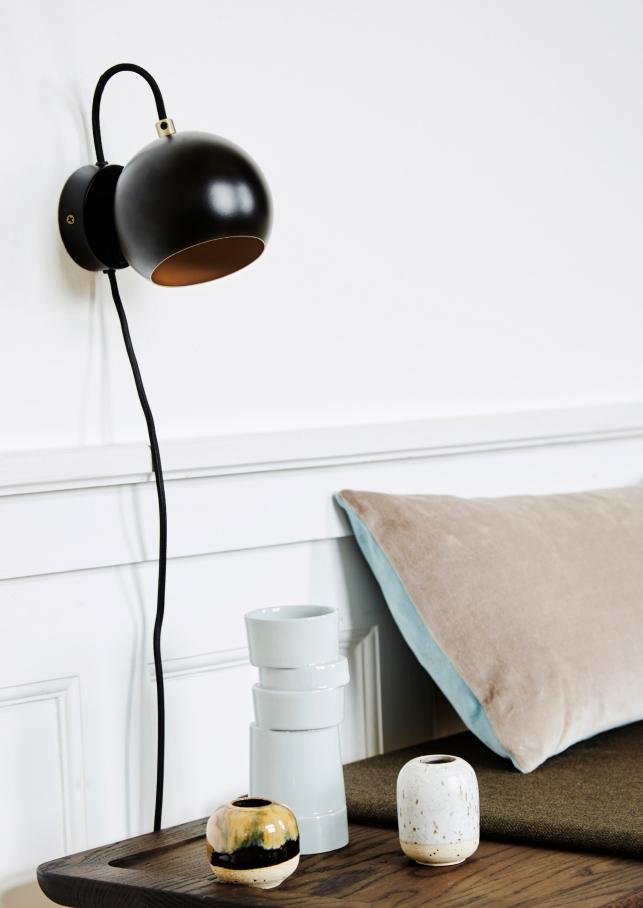

### THE BALL MAGNET WALL LAMP IS INTRODUCED IN A MATT BLACK AND MATT WHITE FINISH ALONG WITH A NUMBER OF EXCLUSIVE DETAILS:

THE LAMP COMES WITH A FABRIC CORD

ON/OFF SWITCH DISCRETELY INTEGRATED IN THE WALL BOX

MATT GOLD ON THE INSIDE FOR A BEAUTIFUL SOFT LIGHT

ANTIQUE BRASS STAIN RELIEF

TOGETHER, THESE LITTLE DETAILS ADD NEW MERIT TO THE CLASSIC DESIGN.

THE ANNIVERSARY MODEL COMES IN AN EXCLUSIVE BLACK ANNIVERSARY BOX WITH GOLD PRINT –