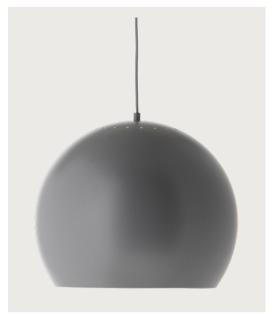

# **BALL PENDANT**

DESIGNED BY BENNY FRANDSEN

DIAMETER 40 CM

LIGHT SOURCE E27 MAX. 25W (NOT INCL.)

LIGHT SOURCE E27 MAX. 40W (NOT INCL.)

CORD 300 CM FABRIC

DIAMETER 25 CM

**BALL PENDANT** 

DESIGNED BY BENNY FRANDSEN

CORD 250 CM BLACK FABRIC

COLOURS MATT BLACK, MATT WHITE OR MATT GREY

COLOURS MATT BLACK, GLOSSY BLACK CHROME, GLOSSY COPPER OR GLOSSY BRASS