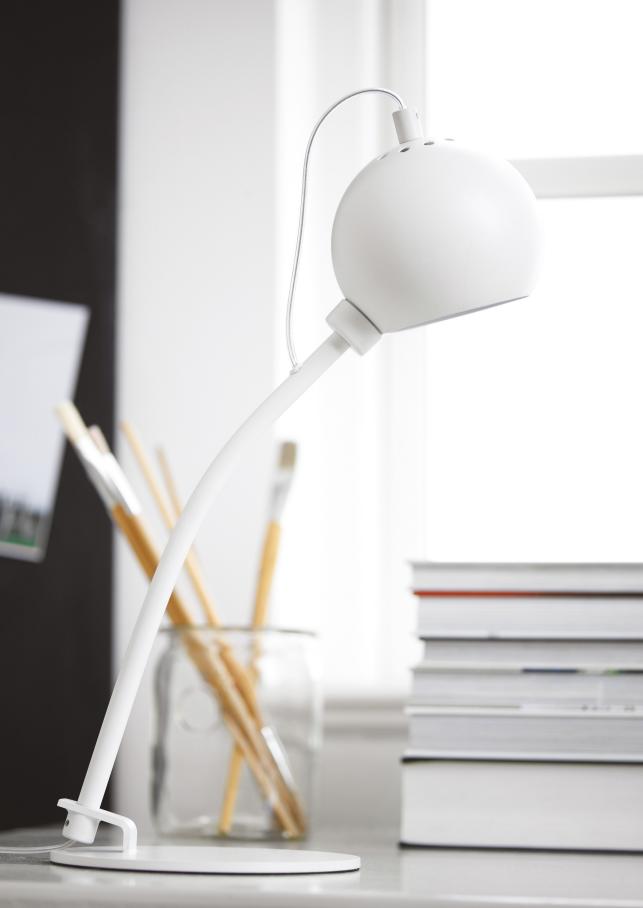

# BALL MAGNET TABLE LAMP

DESIGNED BY BENNY FRANDSEN

HEIGHT 45 CM

LIGHT SOURCE E14 MAX. 25W (NOT INCL.)

CORD 200 CM TRANSPARENT

COLOURS SEE YOUR OPTIONS AT
WWW.FRANDSENRETAIL.DK