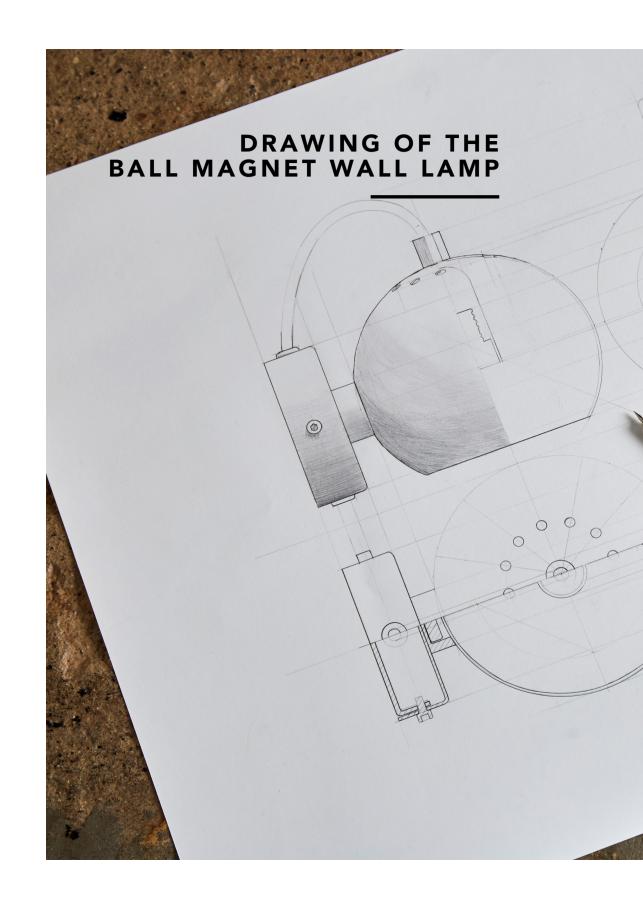

# **BALL MAGNET** WALL LAMP

DESIGNED BY BENNY FRANDSEN

DIAMETER 12 CM

DEPTH 15 CM

LIGHT SOURCE E14 MAX. 25W (NOT INCL.).

**CORD** 230 CM

COLOURS SEE YOUR OPTIONS AT

WWW.FRANDSENRETAIL.DK

ANNIVERSARY MODEL ON/OFF SWITCH IN WALL BOX,

MATT GOLD ON THE INSIDE AND FABRIC CORD