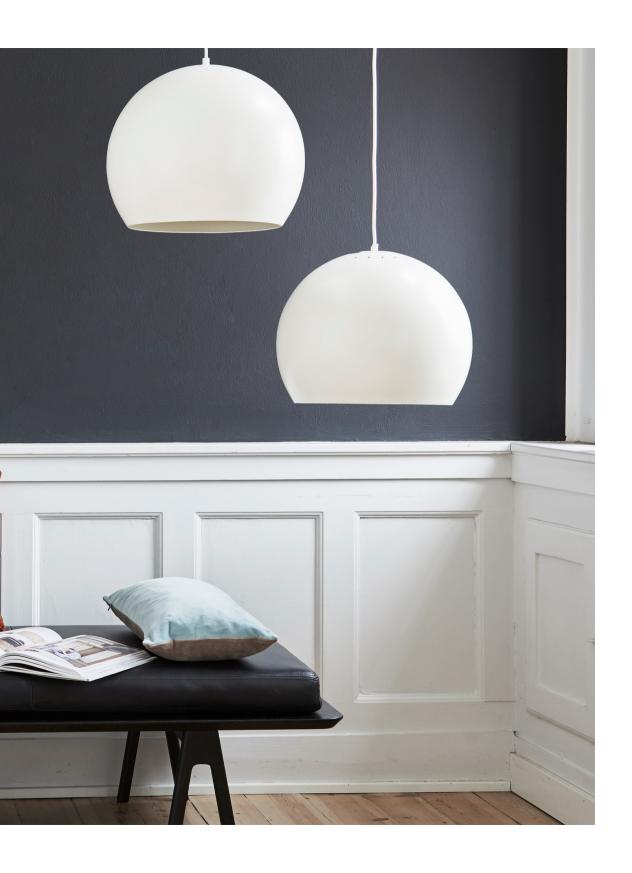

THE ROUND LAMP WAS INTRODUCED AS A STANDARD, WALL-MOUNTED LAMP AND A PENDANT, AND ESPECIALLY THE WALL LAMP, FEATURING A POWERFUL MAGNET, BECAME HUGELY POPULAR. AS BENNY FRANDSEN RAKED IN THE DESIGN AWARDS, BALL BECAME AN INTEGRAL PART OF PRACTICALLY EVERY HOME IN DENMARK, AND TODAY, MOST ADULT DANES HAVE A SPECIAL RELATIONSHIP WITH THE LITTLE, ROUND LAMP.

THE BALL LAMP WAS DESIGNED IN 1968 BY BENNY FRANDSEN, FOUNDER OF FRANDSEN GROUP A/S. IN 2018, WE CELEBRATE BOTH BENNY'S AND BALL'S 50TH ANNIVERSARY.