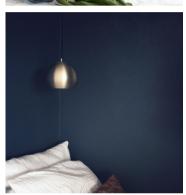

# **BALL PENDANT**

DESIGNED BY BENNY FRANDSEN

DIAMETER 40 CM

LIGHT SOURCE E27 MAX. 25W (NOT INCL.)

LIGHT SOURCE E27 MAX. 40W (NOT INCL.)

CORD 300 CM FABRIC

DIAMETER 25 CM

**BALL PENDANT** 

DESIGNED BY BENNY FRANDSEN

CORD 250 CM BLACK FABRIC

COLOURS MATT BLACK, MATT WHITE OR MATT GREY

COLOURS MATT BLACK, GLOSSY BLACK CHROME, GLOSSY COPPER OR GLOSSY BRASS