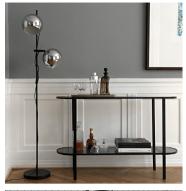

# THE BALL FAMILY

1. BALL WALL USB | 2. BALL DOUBLE FLOOR LAMP | 3. BALL WITH HANDLE PENDANT Ø18 CM

AND Ø25 CM | 4. BALL FLOOR LAMP | 5. BALL TABLE LAMP | 6. BALL MULTI CHANDELIER | 7. BALL

PENDANT Ø18 CM | 8. BALL PENDANT Ø40 CM | 9. BALL TRACK | 10. BALL MAGNET WALL LAMP | 11.

DESIGNED BY BENNY FRANDSEN

BALL DOUBLE FLOOR LAMP

BALL MAGNET FLOOR LAMP

DESIGNED BY **BENNY FRANDSEN** 

HEIGHT 160 CM

LIGHT SOURCE 2 X E27 MAX. 40W (NOT INCL.) LIGHT SOURCE E14 MAX. 25W (NOT INCL.)

CORD 280 CM BLACK FABRIC