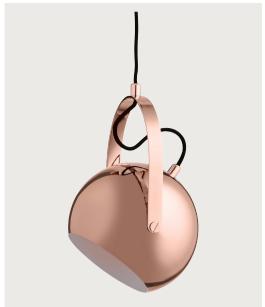

# BALL WITH HANDLE WALL LAMP BALL WITH HANDLE PENDANT

DESIGNED BY BENNY FRANDSEN

DIAMETER 18 CM

DIAMETER 18 CM OR 25 CM

DEPTH 27 CM

LIGHT SOURCE E27 MAX. 40W (NOT INCL.)

LIGHT SOURCE E27 MAX. 40W (NOT INCL.) CORD Ø18 CM: 200 CM BLACK FABRIC | Ø25 CM: 300 CM

CORD 200 CM FABRIC

COLOURS GLOSSY COPPER OR MATT BLACK

COLOURS MATT BLACK