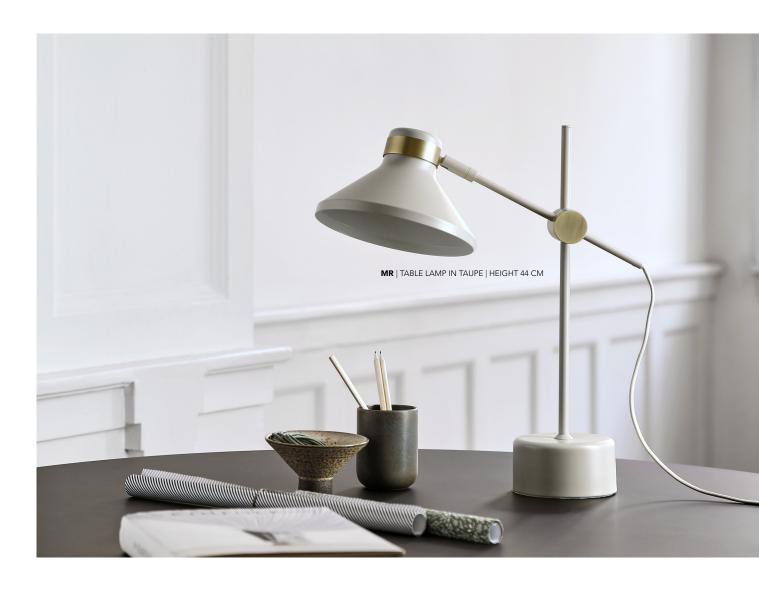

AR | FLOOR LAMP IN MATT TAUPE | HEIGHT 140 CM

MR TABLE LAMPS. HEIGHT 44 CM: 1: MATT TAUPE 2: MATT DARK BLUE 3: MATT BLACK

BALL PENDANTS. Ø18 CM:

1: MATT LIGHT GREY STRUCTURE 2: GLOSSY CHROME 3: MATT ANTIQUE BRASS