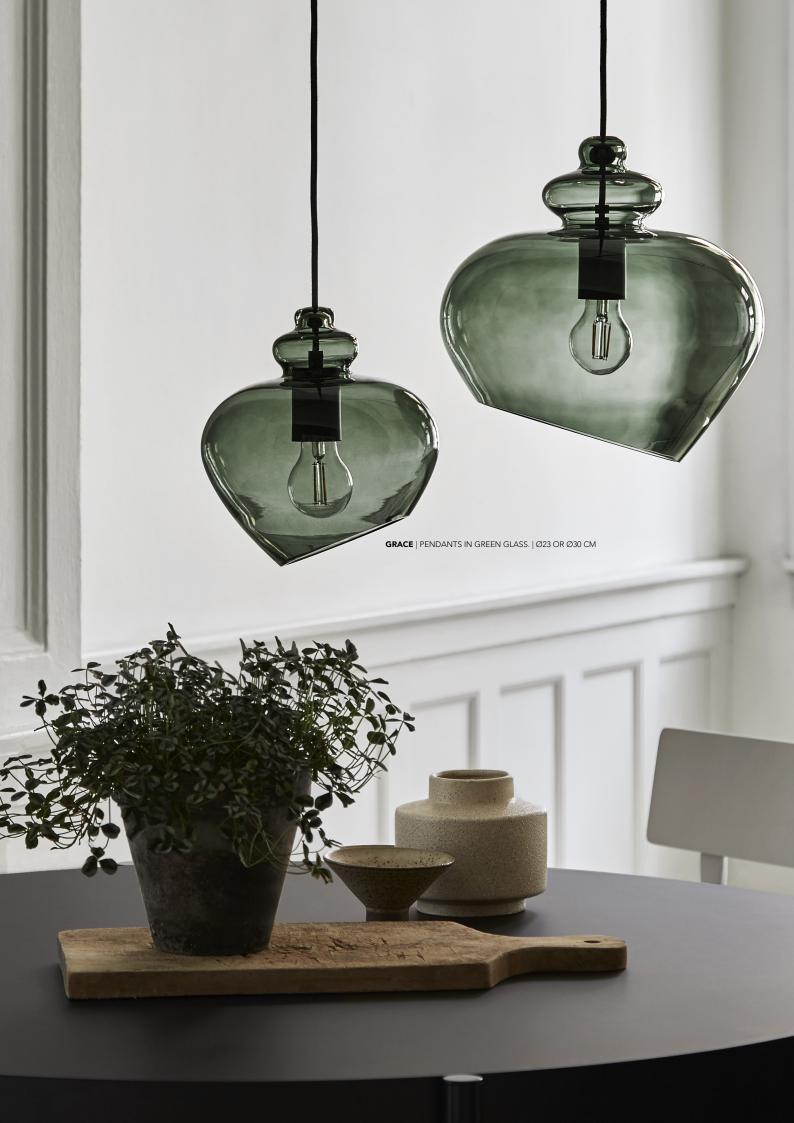

1: BALL WALL LAMP WITH USB IN MATT BLACK. DEPTH 17.5 CM 2: BALL WALL LAMP WITH USB IN MATT WHITE. DEPTH 17.5 CM

1: GRACE PENDANT IN SMOKE GLASS WITH BLACK SOCKET. Ø23 OR Ø30 CM 2: GRACE PENDANT IN BRONZE GLASS WITH BLACK SOCKET. Ø23 OG Ø30 CM 3: KOBE PENDANT IN SMOKE GLASS. Ø30 CM 4: KOBE PENDANT IN GREEN GLASS. Ø30 CM 5: KOBE PENDANT IN BRONZE GLASS. Ø30 CM