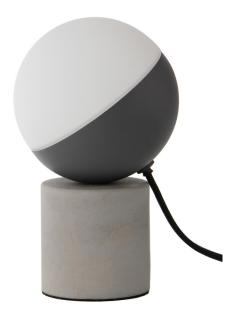

FABIAN MINI | TABLE LAMP IN CONCRETE | HEIGHT 20 CM

- Nege

C. A. CHENSLO

民

KYOTO | PENDANT IN ELECTRO PLATED GLASS | Ø25 CM

COHEN PENDANTS. Ø16, Ø25 OR Ø32 CM: 1: MATT BLACK 2: MATT BLACK 3: MATT WHITE

PEN | DESK LAMP IN MATT DUST RUST STRUCTURE | HEIGHT 49 CM