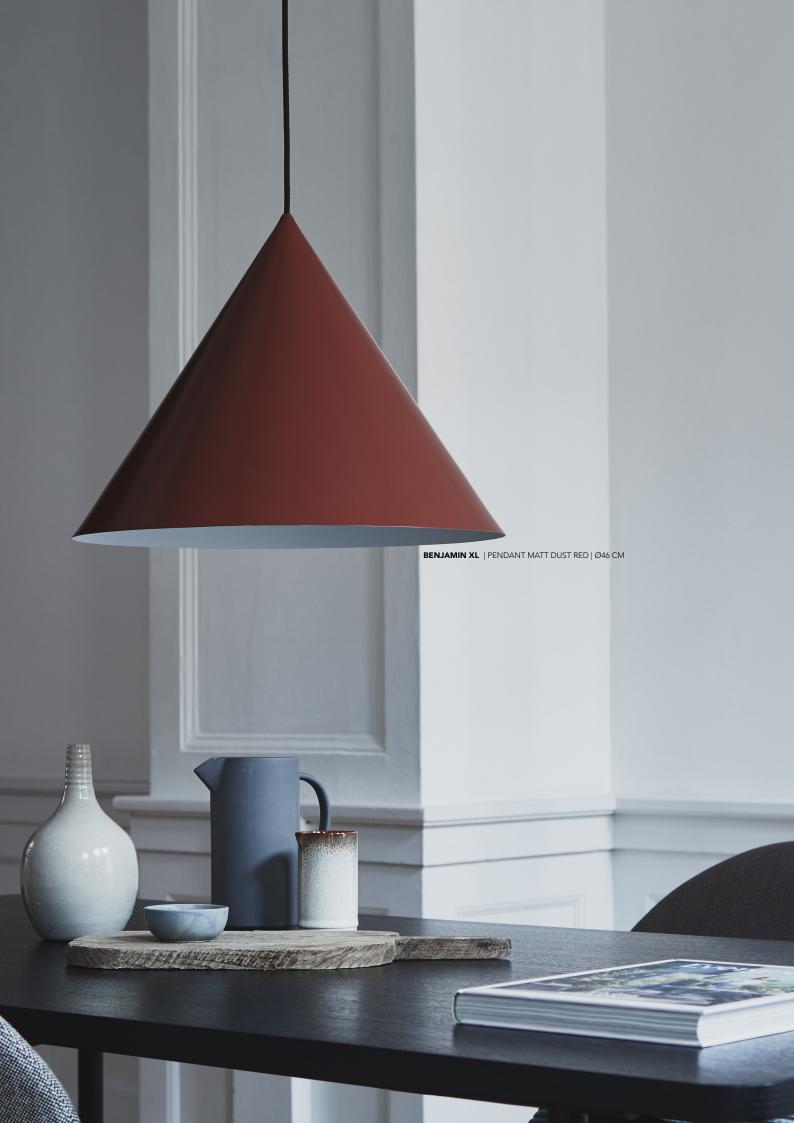

1: BENJAMIN PENDANT IN MATT BLACK. Ø30 OR Ø46 CM 2: BENJAMIN PENDANT IN MATT GREY. Ø30 OR Ø46 CM 3: BENJAMIN PENDANT IN MATT WHITE. Ø30 OR Ø46 CM
4: BENJAMIN TABLE LAMP IN MATT GREY. HEIGHT 46 CM 5: BENJAMIN FLOOR LAMP IN MATT DUST RED. HEIGHT 142 CM
6: BENJAMIN UPLIGHT IN MATT BLACK. HEIGHT 160 CM 7: BENJAMIN PENDANT IN MATT DUST RED. Ø30 OR Ø46 CM
BENJAMIN MODELS: TABLE LAMPS AVAILABLE IN MATT GREY, MATT BLACK OR MATT DUST RED. FLOOR LAMPS AVAILABLE IN MATT GREY, MATT BLACK OR MATT DUST RED.
UPLIGHTS AVAILABLE IN MATT GREY, MATT BLACK OR MATT DUST RED. PENDANTS Ø30 OR Ø46 CM AVAILABLE IN MATT GREY, MATT BLACK, MATT WHITE OR MATT DUST RED.