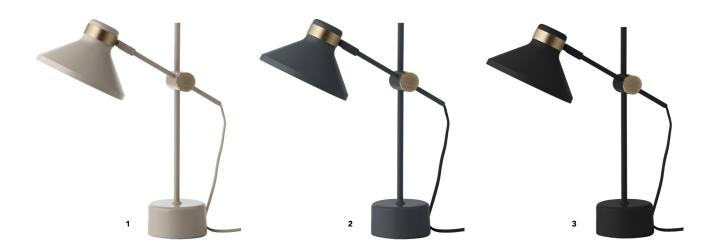

1: BENJAMIN PENDANT IN MATT BLACK. Ø30 OR Ø46 CM 2: BENJAMIN PENDANT IN MATT GREY. Ø30 OR Ø46 CM 3: BENJAMIN PENDANT IN MATT WHITE. Ø30 OR Ø46 CM
4: BENJAMIN TABLE LAMP IN MATT GREY. HEIGHT 46 CM 5: BENJAMIN FLOOR LAMP IN MATT DUST RED. HEIGHT 142 CM
6: BENJAMIN UPLIGHT IN MATT BLACK. HEIGHT 160 CM 7: BENJAMIN PENDANT IN MATT DUST RED. Ø30 OR Ø46 CM
BENJAMIN MODELS: TABLE LAMPS AVAILABLE IN MATT GREY, MATT BLACK OR MATT DUST RED. FLOOR LAMPS AVAILABLE IN MATT GREY, MATT BLACK OR MATT DUST RED.
UPLIGHTS AVAILABLE IN MATT GREY, MATT BLACK OR MATT DUST RED. PENDANTS Ø30 OR Ø46 CM AVAILABLE IN MATT GREY, MATT BLACK, MATT WHITE OR MATT DUST RED.