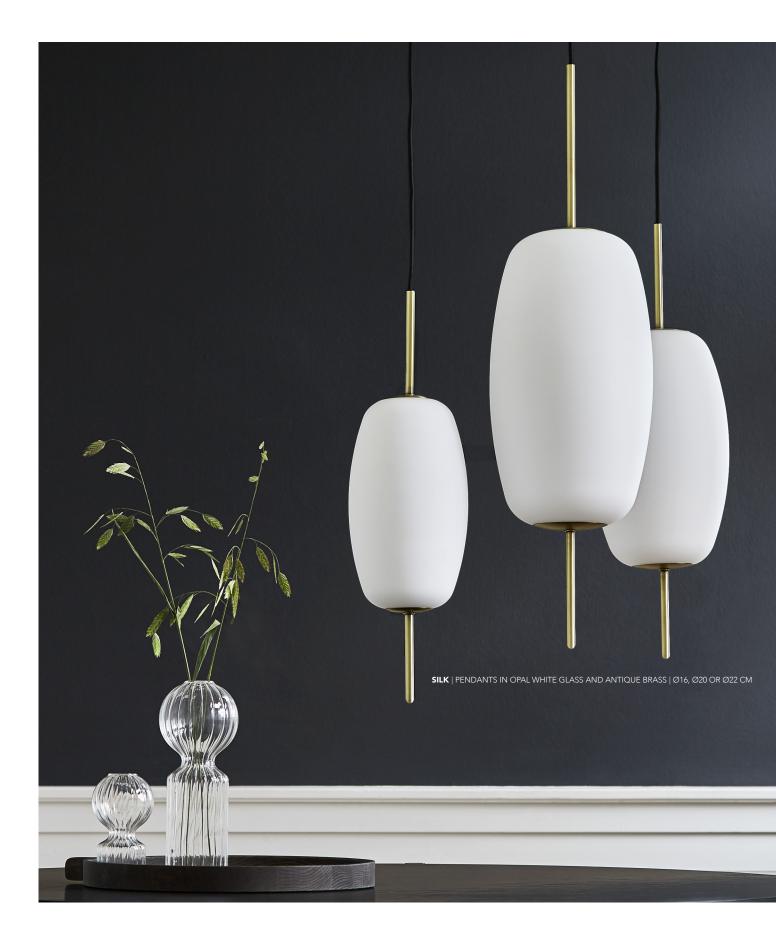

T DUST RED. HEIGHT 142 CM
6: BENJAMIN UPLIGHT IN MATT BLACK. HEIGHT 160 CM 7: BENJAMIN PENDANT IN MATT DUST RED. Ø30 OR Ø46 CM
BENJAMIN MODELS: TABLE LAMPS AVAILABLE IN MATT GREY, MATT BLACK OR MATT DUST RED. FLOOR LAMPS AVAILABLE IN MATT GREY, MATT BLACK OR MATT DUST RED.
UPLIGHTS AVAILABLE IN MATT GREY, MATT BLACK OR MATT DUST RED. PENDANTS Ø30 OR Ø46 CM AVAILABLE IN MATT GREY, MATT BLACK, MATT WHITE OR MATT DUST RED.







1: BALL WALL LAMP WITH USB IN MATT BLACK. DEPTH 17.5 CM 2: BALL WALL LAMP WITH USB IN MATT WHITE. DEPTH 17.5 CM



1: GRACE PENDANT IN SMOKE GLASS WITH BLACK SOCKET. Ø23 OR Ø30 CM 2: GRACE PENDANT IN BRONZE GLASS WITH BLACK SOCKET. Ø23 OG Ø30 CM 3: KOBE PENDANT IN SMOKE GLASS. Ø30 CM 4: KOBE PENDANT IN GREEN GLASS. Ø30 CM 5: KOBE PENDANT IN BRONZE GLASS. Ø30 CM











FABIAN MINI | TABLE LAMP IN CONCRETE | HEIGHT 20 CM



- Nege

C. A. CHENSLO

民



KYOTO | PENDANT IN ELECTRO PLATED GLASS | Ø25 CM







COHEN PENDANTS. Ø16, Ø25 OR Ø32 CM: 1: MATT BLACK 2: MATT BLACK 3: MATT WHITE





PEN | DESK LAMP IN MATT DUST RUST STRUCTURE | HEIGHT 49 CM





AR | FLOOR LAMP IN MATT TAUPE | HEIGHT 140 CM



MR TABLE LAMPS. HEIGHT 44 CM: 1: MATT TAUPE 2: MATT DARK BLUE 3: MATT BLACK





























BALL PENDANTS. Ø18 CM:

1: MATT LIGHT GREY STRUCTURE 2: GLOSSY CHROME 3: MATT ANTIQUE BRASS



BALL | PENDANT IN MATT RUST STRUCTURE | Ø18 CM



TOPP | PENDANT IN MATT DARK BLUE | Ø21 OR Ø28 CM











1: BALL PENDANT WITH HANDLE IN MATT BLACK. Ø18 CM 2: BALL PENDANT WITH HANDLE IN MATT BLACK. Ø25 CM

## **GET INSPIRED**

INSTAGRAM, FACEBOOK AND PIN