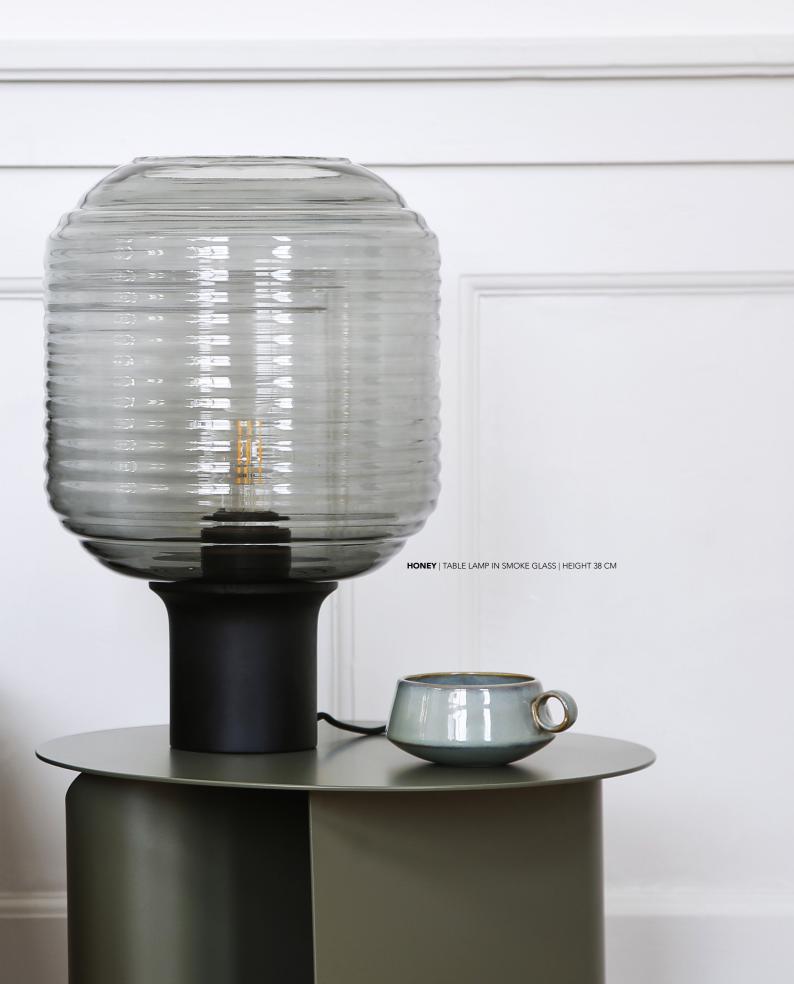

## RENOWNED FRENCH DESIGNER GUILLAUME DELVIGNE HAS EXPERIMENTED WITH MATERIALS AND SHAPES IN THE HONEY LAMP SERIES, WHICH HAS POWERFUL INTERNATIONAL REFERENCES.

THE SERIES KNOWN AS HONEY COMPRISES BOTH A PENDANT AND A TABLE LAMP IN TWO COLOURS. "THE IDEA BEHIND HONEY IS TO PLAY WITH THE CHARACTERISTICS OF THE GLASS TEXTURES AND TO ACHIEVE A BEAUTIFUL COMBINATION OF GLASS AND TURNED WOOD," EXPLAINS GUILLAUME DELVIGNE.

"THE SIMPLE, SYMMETRIC SHAPE OF THE GLASS SCREEN IS ENRICHED WITH GROOVES, GIVING THE LAMP ITS VISUAL POWER. THE GROOVES ARE ALSO A REFERENCE TO THE CLASSIC JAPANESE PAPER LAMPS," GUILLAUME CONTINUES.

THE TABLE LAMP HAS A BEAUTIFUL, SCULPTURAL SILHOUETTE, WHICH IS MODERN, BUT ALSO GOES NICELY WITH THE MANY FURNITURE CLASSICS THAT ARE BEING REINTRODUCED THESE DAYS IN WARM WOODS. USE IT ON THE BUREAU, BEDSIDE TABLE OR PERHAPS AS PART OF A LITTLE TABLEAU.