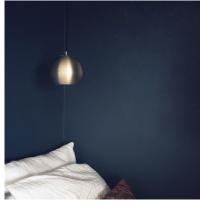

1: BALL WALL LAMP WITH USB IN MATT BLACK. DEPTH 17.5 CM 2: BALL WALL LAMP WITH USB IN MATT WHITE. DEPTH 17.5 CM

1: GRACE PENDANT IN SMOKE GLASS WITH BLACK SOCKET. Ø23 OR Ø30 CM 2: GRACE PENDANT IN BRONZE GLASS WITH BLACK SOCKET. Ø23 OG Ø30 CM 3: KOBE PENDANT IN SMOKE GLASS. Ø30 CM 4: KOBE PENDANT IN GREEN GLASS. Ø30 CM 5: KOBE PENDANT IN BRONZE GLASS. Ø30 CM