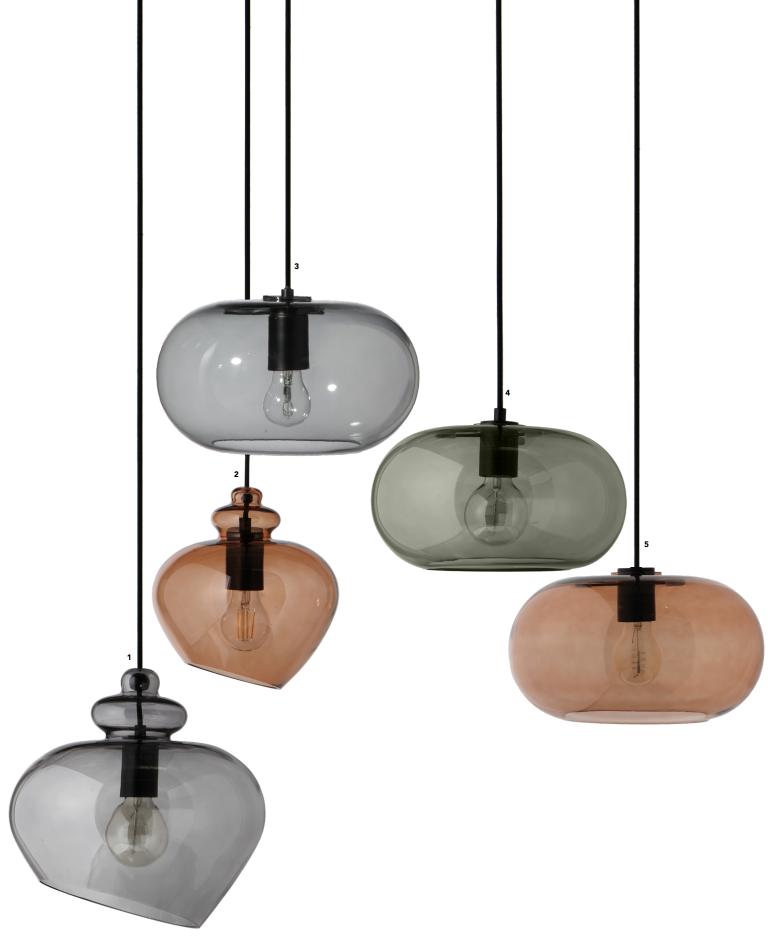

1: BALL WALL LAMP WITH USB IN MATT BLACK. DEPTH 17.5 CM 2: BALL WALL LAMP WITH USB IN MATT WHITE. DEPTH 17.5 CM

1: GRACE PENDANT IN SMOKE GLASS WITH BLACK SOCKET. Ø23 OR Ø30 CM 2: GRACE PENDANT IN BRONZE GLASS WITH BLACK SOCKET. Ø23 OG Ø30 CM 3: KOBE PENDANT IN SMOKE GLASS. Ø30 CM 4: KOBE PENDANT IN GREEN GLASS. Ø30 CM 5: KOBE PENDANT IN BRONZE GLASS. Ø30 CM