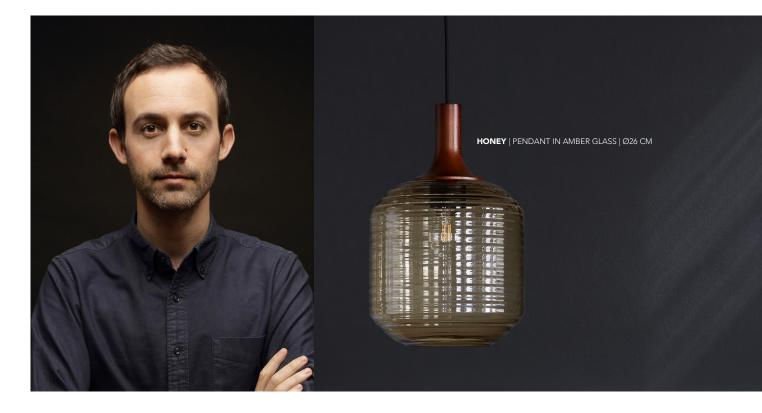

## RENOWNED FRENCH DESIGNER GUILLAUME DELVIGNE HAS EXPERIMENTED WITH MATERIALS AND SHAPES IN THE HONEY LAMP SERIES, WHICH HAS POWERFUL INTERNATIONAL REFERENCES.

THE SERIES KNOWN AS HONEY COMPRISES BOTH A PENDANT AND A TABLE LAMP IN TWO COLOURS. "THE IDEA BEHIND HONEY IS TO PLAY WITH THE CHARACTERISTICS OF THE GLASS TEXTURES AND TO ACHIEVE A BEAUTIFUL COMBINATION OF GLASS AND TURNED WOOD," EXPLAINS GUILLAUME DELVIGNE.

> THE PENDANT MAKES A STATEMENT WHEN HUNG AS A GROUP OF THREE OR MORE. HANG A LITTLE CLUSTER IN A DARK CORNER OF THE LIVING ROOM, IN THE HALLWAY OR AS SCULPTURAL LIGHTING OVER THE DINING TABLE, ALWAYS TAKING CARE TO ARRANGE THEM HAPHAZARDLY AND AT VARYING HEIGHTS.

## ABOUT GUILLAUME DELVIGNE

BORN IN FRANCE IN 1979 AND GRADUATE OF L'ÉCOLE DE DESIGN NANTES ATLANTIQUE IN FRANCE AND POLITECNICO DI MILANO IN ITALY – GUILLAUME DELVIGNE EMBODIES THE BEST OF THE SOUTHERN EUROPEAN DESIGN WORLD. THIS HAS RESULTED IN COLLABORATIONS WITH RENOWNED DESIGN STUDIOS LIKE RADI DESIGNERS, DELO LINDO, ELIUM STUDIO AND MARC NEWSON.