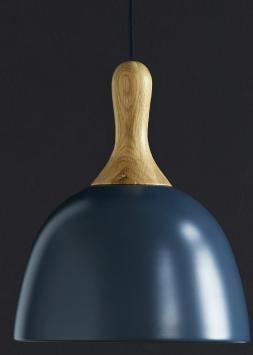

BALL | PENDANT IN MATT RUST STRUCTURE | Ø18 CM

TOPP | PENDANT IN MATT DARK BLUE | Ø21 OR Ø28 CM

1: BALL PENDANT WITH HANDLE IN MATT BLACK. Ø18 CM 2: BALL PENDANT WITH HANDLE IN MATT BLACK. Ø25 CM