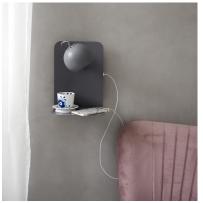

IN 2018, A BEAUTIFUL NEW ANNIVERSARY MODEL JOINS THE BALL FAMILY. THE BALL MAGNET IS INTRODUCED IN A MATT BLACK AND MATT WHITE FINISH ALONG WITH A NUMBER OF EXCLUSIVE DETAILS: FABRIC CORD, ON/OFF SWITCH INTEGRATED IN THE WALL BOX, MATT GOLD ON THE INSIDE FOR A BEAUTIFUL SOFT LIGHT AND ANTIQUE BRASS STAIN RELIEF. THE ANNIVERSARY MODEL COMES IN AN EXCLUSIVE BLACK ANNIVERSARY BOX WITH GOLD PRINT - PERFECT FOR A 50TH ANNIVERSARY.

1: BALL WALL LAMP WITH USB IN MATT BLACK. DEPTH 17.5 CM 2: BALL WALL LAMP WITH USB IN MATT WHITE. DEPTH 17.5 CM

1: GRACE PENDANT IN SMOKE GLASS WITH BLACK SOCKET. Ø23 OR Ø30 CM 2: GRACE PENDANT IN BRONZE GLASS WITH BLACK SOCKET. Ø23 OG Ø30 CM 3: KOBE PENDANT IN SMOKE GLASS. Ø30 CM 4: KOBE PENDANT IN GREEN GLASS. Ø30 CM 5: KOBE PENDANT IN BRONZE GLASS. Ø30 CM