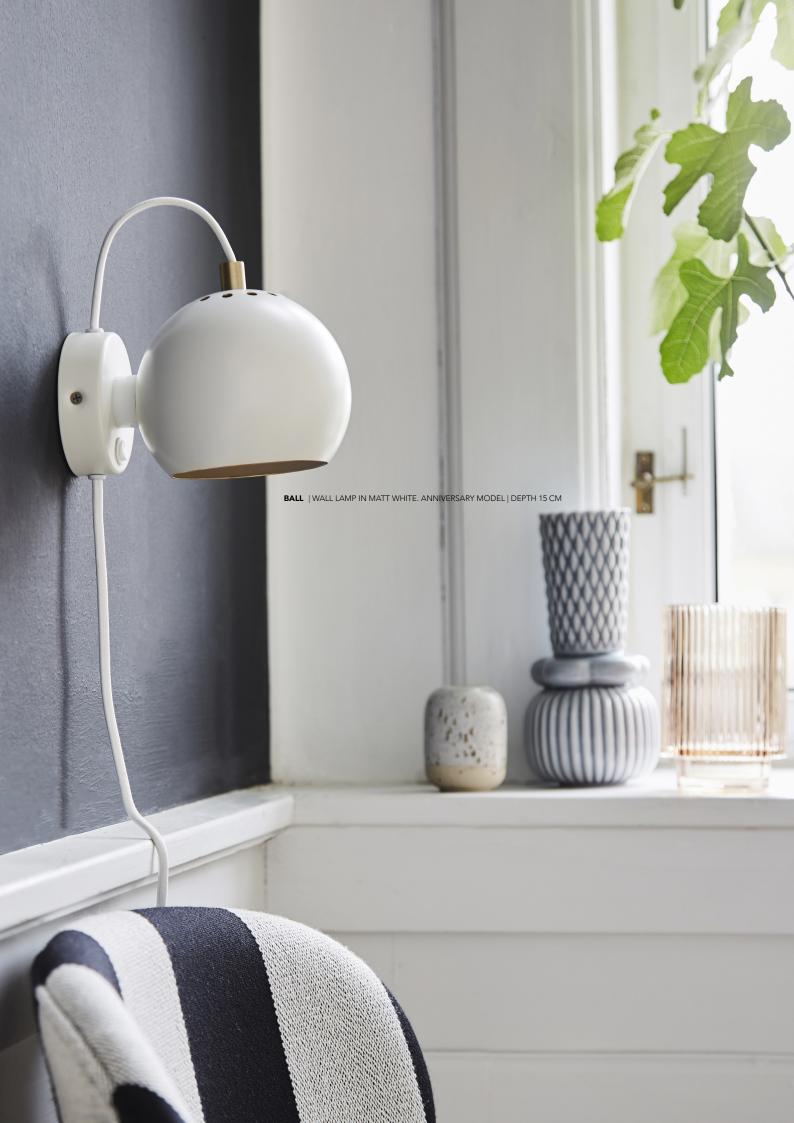

IN 2018, A BEAUTIFUL NEW ANNIVERSARY MODEL JOINS THE BALL FAMILY. THE BALL MAGNET IS INTRODUCED IN A MATT BLACK AND MATT WHITE FINISH ALONG WITH A NUMBER OF EXCLUSIVE DETAILS: FABRIC CORD, ON/OFF SWITCH INTEGRATED IN THE WALL BOX, MATT GOLD ON THE INSIDE FOR A BEAUTIFUL SOFT LIGHT AND ANTIQUE BRASS STAIN RELIEF. THE ANNIVERSARY MODEL COMES IN AN EXCLUSIVE BLACK ANNIVERSARY BOX WITH GOLD PRINT - PERFECT FOR A 50TH ANNIVERSARY.