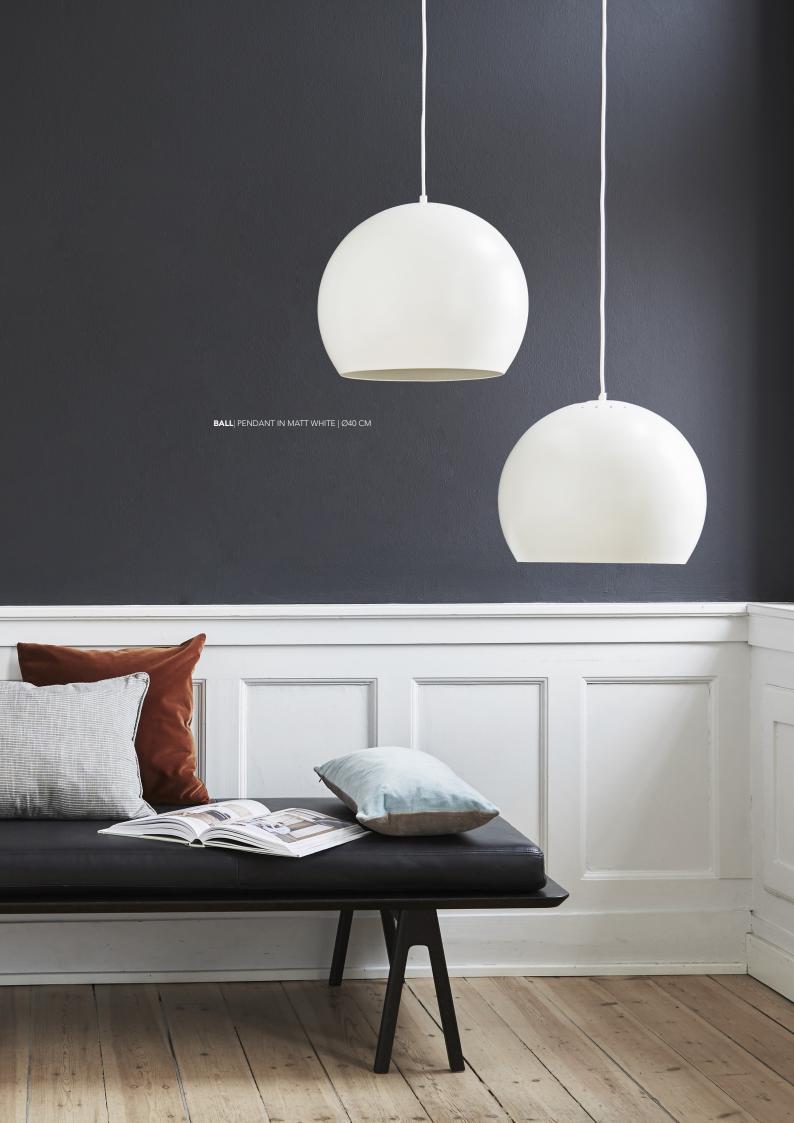

IN 2018, A BEAUTIFUL NEW ANNIVERSARY MODEL JOINS THE BALL FAMILY. THE BALL MAGNET IS INTRODUCED IN A MATT BLACK AND MATT WHITE FINISH ALONG WITH A NUMBER OF EXCLUSIVE DETAILS: FABRIC CORD, ON/OFF SWITCH INTEGRATED IN THE WALL BOX, MATT GOLD ON THE INSIDE FOR A BEAUTIFUL SOFT LIGHT AND ANTIQUE BRASS STAIN RELIEF. THE ANNIVERSARY MODEL COMES IN AN EXCLUSIVE BLACK ANNIVERSARY BOX WITH GOLD PRINT - PERFECT FOR A 50TH ANNIVERSARY.