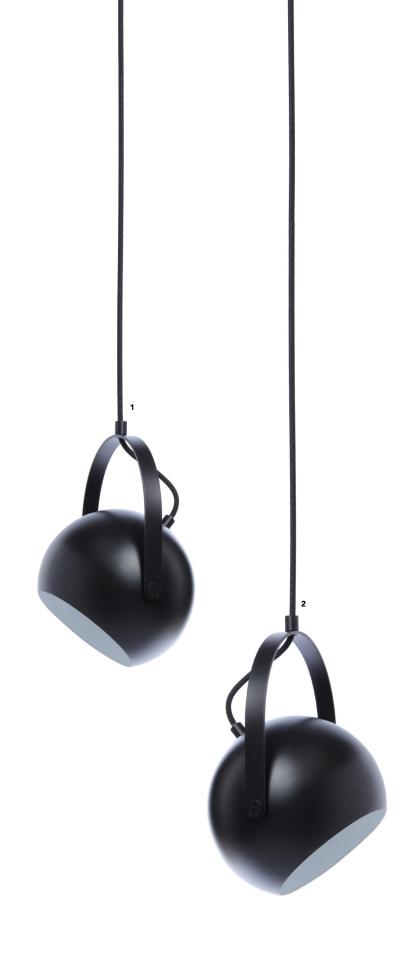

BALL | PENDANT IN MATT RUST STRUCTURE | Ø18 CM

TOPP | PENDANT IN MATT DARK BLUE | Ø21 OR Ø28 CM

1: BALL PENDANT WITH HANDLE IN MATT BLACK. Ø18 CM 2: BALL PENDANT WITH HANDLE IN MATT BLACK. Ø25 CM