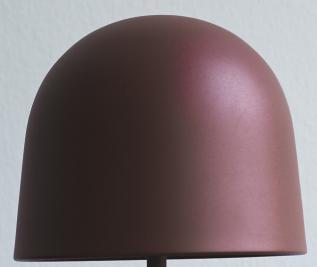

## RENOWNED FRENCH DESIGNER GUILLAUME DELVIGNE HAS EXPERIMENTED WITH MATERIALS AND SHAPES IN THE HONEY LAMP SERIES, WHICH HAS POWERFUL INTERNATIONAL REFERENCES.

THE SERIES KNOWN AS HONEY COMPRISES BOTH A PENDANT AND A TABLE LAMP IN TWO COLOURS. "THE IDEA BEHIND HONEY IS TO PLAY WITH THE CHARACTERISTICS OF THE GLASS TEXTURES AND TO ACHIEVE A BEAUTIFUL COMBINATION OF GLASS AND TURNED WOOD," EXPLAINS GUILLAUME DELVIGNE.

"THE SIMPLE, SYMMETRIC SHAPE OF THE GLASS SCREEN IS ENRICHED WITH GROOVES, GIVING THE LAMP ITS VISUAL POWER. THE GROOVES ARE ALSO A REFERENCE TO THE CLASSIC JAPANESE PAPER LAMPS," GUILLAUME CONTINUES.

THE TABLE LAMP HAS A BEAUTIFUL, SCULPTURAL SILHOUETTE, WHICH IS MODERN, BUT ALSO GOES NICELY WITH THE MANY FURNITURE CLASSICS THAT ARE BEING REINTRODUCED THESE DAYS IN WARM WOODS. USE IT ON THE BUREAU, BEDSIDE TABLE OR PERHAPS AS PART OF A LITTLE TABLEAU.