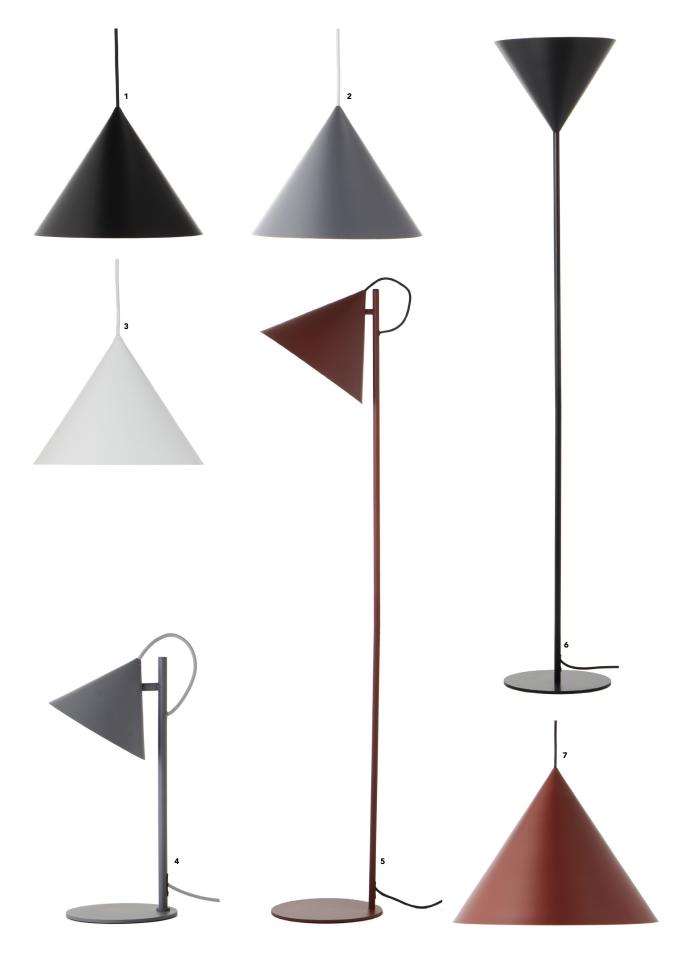

1: BENJAMIN PENDANT IN MATT BLACK. Ø30 OR Ø46 CM 2: BENJAMIN PENDANT IN MATT GREY. Ø30 OR Ø46 CM 3: BENJAMIN PENDANT IN MATT WHITE. Ø30 OR Ø46 CM
4: BENJAMIN TABLE LAMP IN MATT GREY. HEIGHT 46 CM 5: BENJAMIN FLOOR LAMP IN MATT DUST RED. HEIGHT 142 CM
6: BENJAMIN UPLIGHT IN MATT BLACK. HEIGHT 160 CM 7: BENJAMIN PENDANT IN MATT DUST RED. Ø30 OR Ø46 CM
BENJAMIN MODELS: TABLE LAMPS AVAILABLE IN MATT GREY, MATT BLACK OR MATT DUST RED. FLOOR LAMPS AVAILABLE IN MATT GREY, MATT BLACK OR MATT DUST RED.
UPLIGHTS AVAILABLE IN MATT GREY, MATT BLACK OR MATT DUST RED. PENDANTS Ø30 OR Ø46 CM AVAILABLE IN MATT GREY, MATT BLACK, MATT WHITE OR MATT DUST RED.