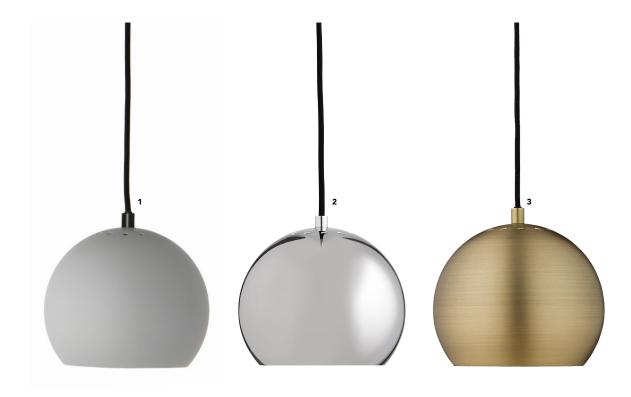

AR | FLOOR LAMP IN MATT TAUPE | HEIGHT 140 CM

MR TABLE LAMPS. HEIGHT 44 CM: 1: MATT TAUPE 2: MATT DARK BLUE 3: MATT BLACK

BALL PENDANTS. Ø18 CM:

1: MATT LIGHT GREY STRUCTURE 2: GLOSSY CHROME 3: MATT ANTIQUE BRASS