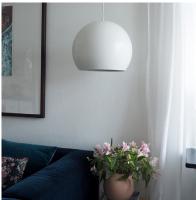

AR | FLOOR LAMP IN MATT TAUPE | HEIGHT 140 CM

MR TABLE LAMPS. HEIGHT 44 CM: 1: MATT TAUPE 2: MATT DARK BLUE 3: MATT BLACK

BALL PENDANTS. Ø18 CM:

1: MATT LIGHT GREY STRUCTURE 2: GLOSSY CHROME 3: MATT ANTIQUE BRASS

BALL | PENDANT IN MATT RUST STRUCTURE | Ø18 CM

TOPP | PENDANT IN MATT DARK BLUE | Ø21 OR Ø28 CM

1: BALL PENDANT WITH HANDLE IN MATT BLACK. Ø18 CM 2: BALL PENDANT WITH HANDLE IN MATT BLACK. Ø25 CM