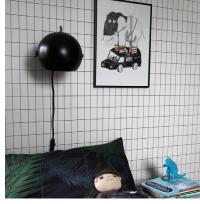

1: BALL WALL LAMP WITH USB IN MATT BLACK. DEPTH 17.5 CM 2: BALL WALL LAMP WITH USB IN MATT WHITE. DEPTH 17.5 CM

1: GRACE PENDANT IN SMOKE GLASS WITH BLACK SOCKET. Ø23 OR Ø30 CM 2: GRACE PENDANT IN BRONZE GLASS WITH BLACK SOCKET. Ø23 OG Ø30 CM 3: KOBE PENDANT IN SMOKE GLASS. Ø30 CM 4: KOBE PENDANT IN GREEN GLASS. Ø30 CM 5: KOBE PENDANT IN BRONZE GLASS. Ø30 CM