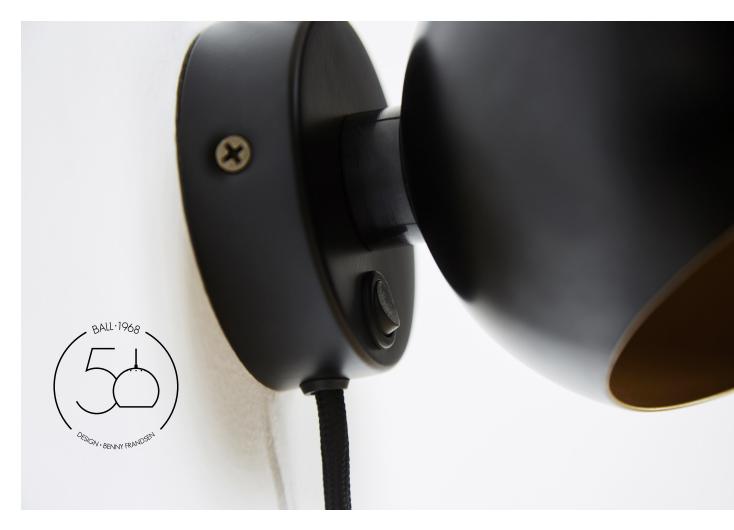

IN 2018, A BEAUTIFUL NEW ANNIVERSARY MODEL JOINS THE BALL FAMILY. THE BALL MAGNET IS INTRODUCED IN A MATT BLACK AND MATT WHITE FINISH ALONG WITH A NUMBER OF EXCLUSIVE DETAILS: FABRIC CORD, ON/OFF SWITCH INTEGRATED IN THE WALL BOX, MATT GOLD ON THE INSIDE FOR A BEAUTIFUL SOFT LIGHT AND ANTIQUE BRASS STAIN RELIEF. THE ANNIVERSARY MODEL COMES IN AN EXCLUSIVE BLACK ANNIVERSARY BOX WITH GOLD PRINT - PERFECT FOR A 50TH ANNIVERSARY.