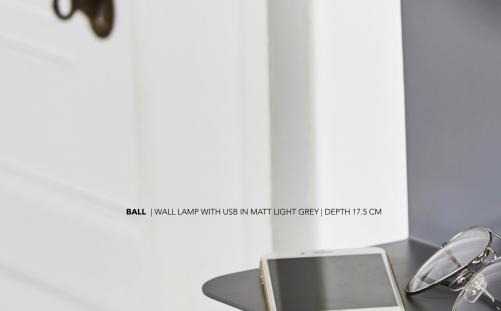

1: BALL WALL LAMP WITH USB IN MATT BLACK. DEPTH 17.5 CM 2: BALL WALL LAMP WITH USB IN MATT WHITE. DEPTH 17.5 CM

1: GRACE PENDANT IN SMOKE GLASS WITH BLACK SOCKET. Ø23 OR Ø30 CM 2: GRACE PENDANT IN BRONZE GLASS WITH BLACK SOCKET. Ø23 OG Ø30 CM 3: KOBE PENDANT IN SMOKE GLASS. Ø30 CM 4: KOBE PENDANT IN GREEN GLASS. Ø30 CM 5: KOBE PENDANT IN BRONZE GLASS. Ø30 CM