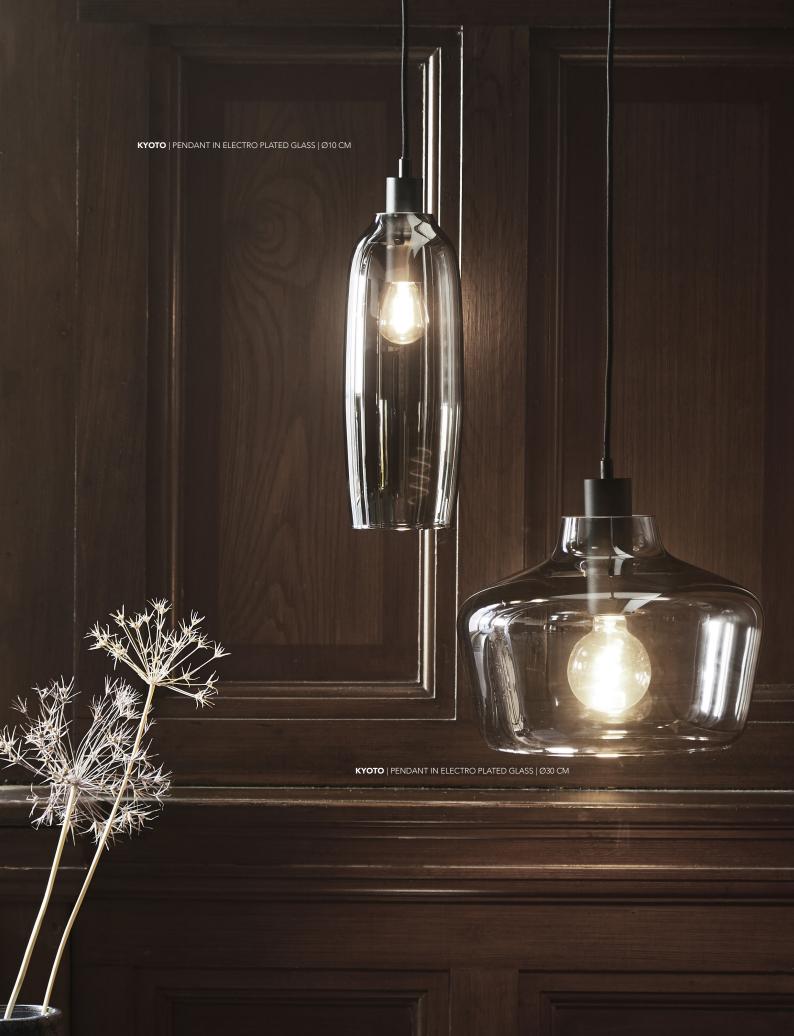

FABIAN MINI | TABLE LAMP IN CONCRETE | HEIGHT 20 CM

- Nege

C. A. CHENSLO

民

KYOTO | PENDANT IN ELECTRO PLATED GLASS | Ø25 CM

COHEN PENDANTS. Ø16, Ø25 OR Ø32 CM: 1: MATT BLACK 2: MATT BLACK 3: MATT WHITE

PEN | DESK LAMP IN MATT DUST RUST STRUCTURE | HEIGHT 49 CM