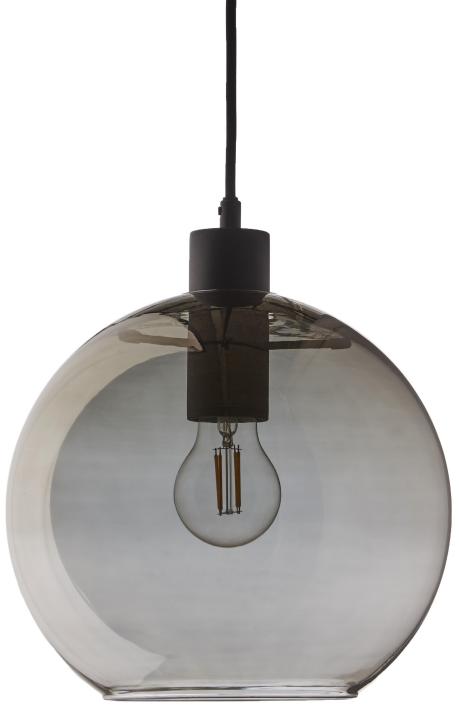

1: BALL WALL LAMP WITH USB IN MATT BLACK. DEPTH 17.5 CM 2: BALL WALL LAMP WITH USB IN MATT WHITE. DEPTH 17.5 CM

1: GRACE PENDANT IN SMOKE GLASS WITH BLACK SOCKET. Ø23 OR Ø30 CM 2: GRACE PENDANT IN BRONZE GLASS WITH BLACK SOCKET. Ø23 OG Ø30 CM 3: KOBE PENDANT IN SMOKE GLASS. Ø30 CM 4: KOBE PENDANT IN GREEN GLASS. Ø30 CM 5: KOBE PENDANT IN BRONZE GLASS. Ø30 CM