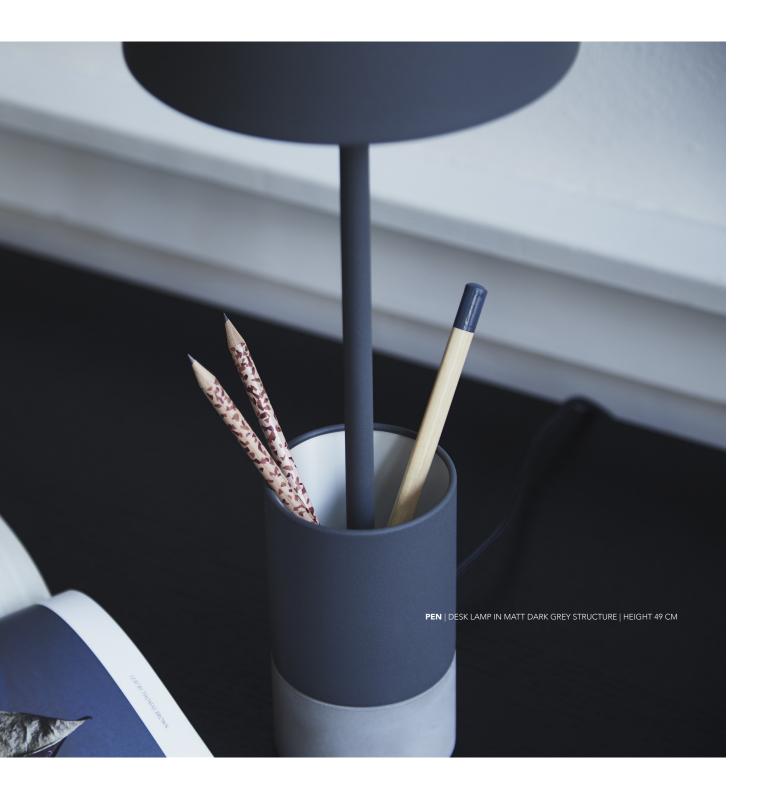

FABIAN MINI | TABLE LAMP IN CONCRETE | HEIGHT 20 CM

- Nege

C. A. CHENSLO

民

KYOTO | PENDANT IN ELECTRO PLATED GLASS | Ø25 CM

COHEN PENDANTS. Ø16, Ø25 OR Ø32 CM: 1: MATT BLACK 2: MATT BLACK 3: MATT WHITE

PEN | DESK LAMP IN MATT DUST RUST STRUCTURE | HEIGHT 49 CM