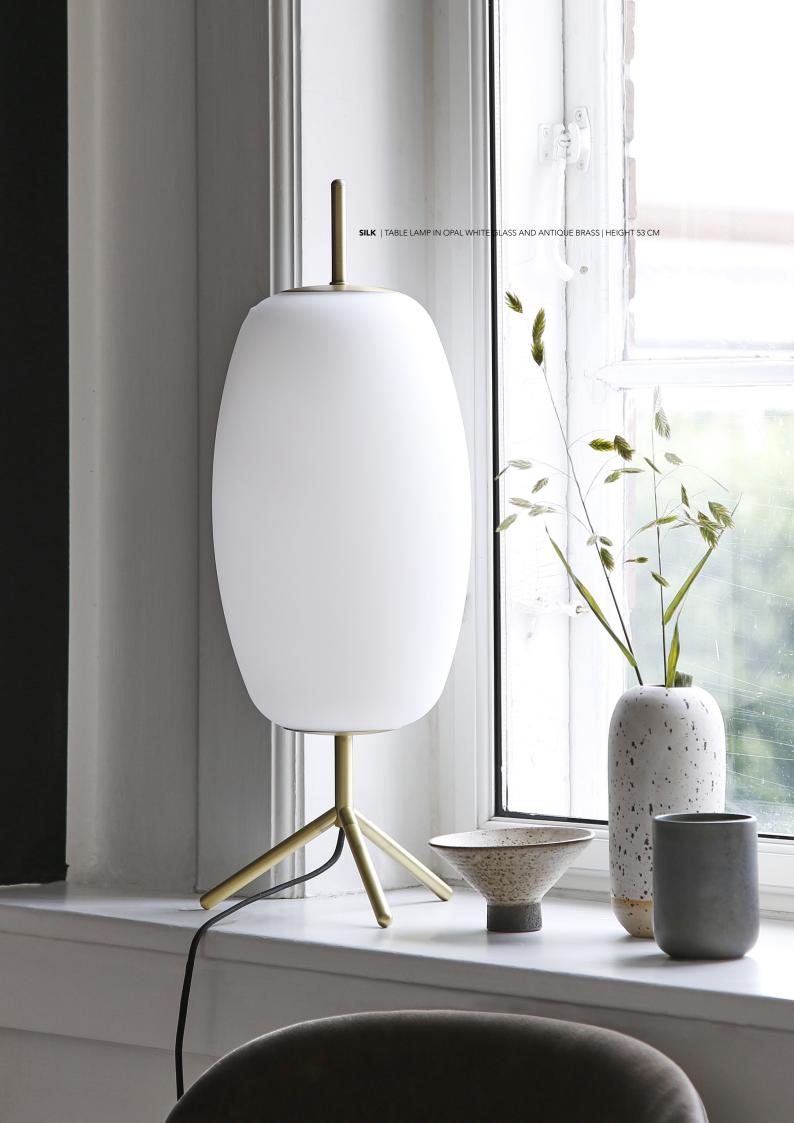

ATT DUST RED. HEIGHT 142 CM
6: BENJAMIN UPLIGHT IN MATT BLACK. HEIGHT 160 CM 7: BENJAMIN PENDANT IN MATT DUST RED. Ø30 OR Ø46 CM
BENJAMIN MODELS: TABLE LAMPS AVAILABLE IN MATT GREY, MATT BLACK OR MATT DUST RED. FLOOR LAMPS AVAILABLE IN MATT GREY, MATT BLACK OR MATT DUST RED.
UPLIGHTS AVAILABLE IN MATT GREY, MATT BLACK OR MATT DUST RED. PENDANTS Ø30 OR Ø46 CM AVAILABLE IN MATT GREY, MATT BLACK, MATT WHITE OR MATT DUST RED.







1: BALL WALL LAMP WITH USB IN MATT BLACK. DEPTH 17.5 CM 2: BALL WALL LAMP WITH USB IN MATT WHITE. DEPTH 17.5 CM



1: GRACE PENDANT IN SMOKE GLASS WITH BLACK SOCKET. Ø23 OR Ø30 CM 2: GRACE PENDANT IN BRONZE GLASS WITH BLACK SOCKET. Ø23 OG Ø30 CM 3: KOBE PENDANT IN SMOKE GLASS. Ø30 CM 4: KOBE PENDANT IN GREEN GLASS. Ø30 CM 5: KOBE PENDANT IN BRONZE GLASS. Ø30 CM











FABIAN MINI | TABLE LAMP IN CONCRETE | HEIGHT 20 CM



- Nege

C. A. CHENSLO

民



KYOTO | PENDANT IN ELECTRO PLATED GLASS | Ø25 CM







COHEN PENDANTS. Ø16, Ø25 OR Ø32 CM: 1: MATT BLACK 2: MATT BLACK 3: MATT WHITE





PEN | DESK LAMP IN MATT DUST RUST STRUCTURE | HEIGHT 49 CM





AR | FLOOR LAMP IN MATT TAUPE | HEIGHT 140 CM



MR TABLE LAMPS. HEIGHT 44 CM: 1: MATT TAUPE 2: MATT DARK BLUE 3: MATT BLACK





























BALL PENDANTS. Ø18 CM:

1: MATT LIGHT GREY STRUCTURE 2: GLOSSY CHROME 3: MATT ANTIQUE BRASS



BALL | PENDANT IN MATT RUST STRUCTURE | Ø18 CM



TOPP | PENDANT IN MATT DARK BLUE | Ø21 OR Ø28 CM











1: BALL PENDANT WITH HANDLE IN MATT BLACK. Ø18 CM 2: BALL PENDANT WITH HANDLE IN MATT BLACK. Ø25 CM

## **GET INSPIRED**

INSTAGRAM, FACEBOOK AND P