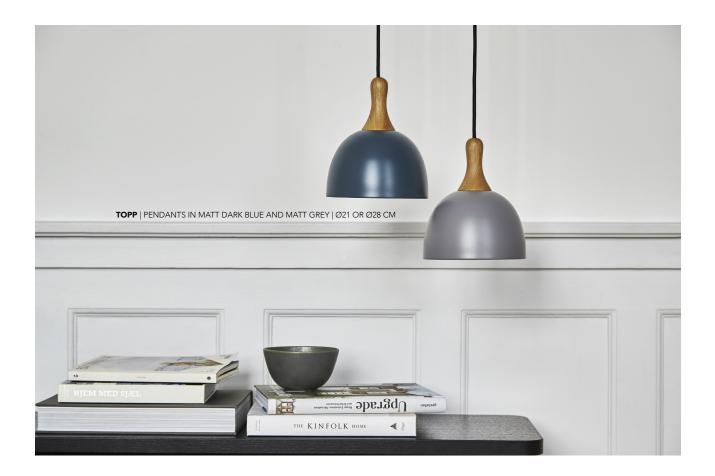

AR | FLOOR LAMP IN MATT TAUPE | HEIGHT 140 CM

MR TABLE LAMPS. HEIGHT 44 CM: 1: MATT TAUPE 2: MATT DARK BLUE 3: MATT BLACK

BALL PENDANTS. Ø18 CM:

1: MATT LIGHT GREY STRUCTURE 2: GLOSSY CHROME 3: MATT ANTIQUE BRASS