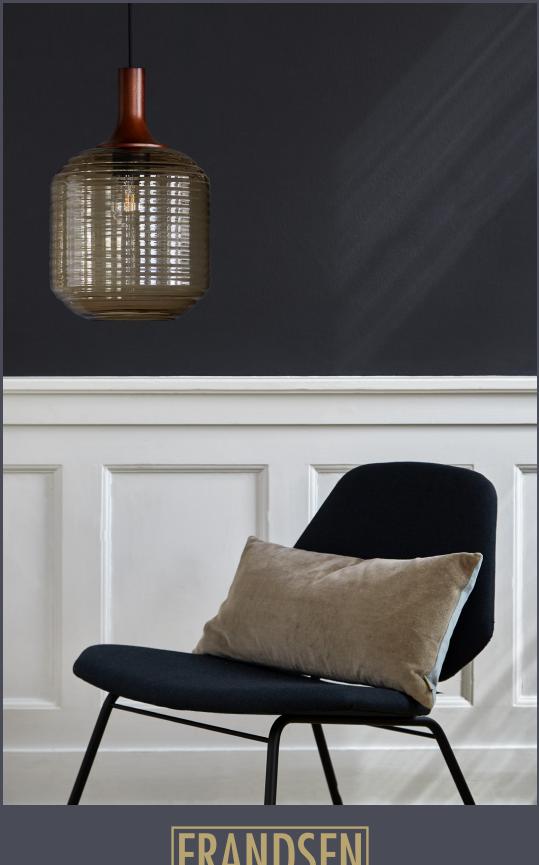

THE TABLE LAMP HAS A BEAUTIFUL, SCULPTURAL SILHOUETTE, WHICH IS MODERN, BUT ALSO GOES NICELY WITH THE MANY FURNITURE CLASSICS THAT ARE BEING REINTRODUCED THESE DAYS IN WARM WOODS. USE IT ON THE BUREAU, BEDSIDE TABLE OR PERHAPS AS PART OF A LITTLE TABLEAU.

> THE PENDANT MAKES A STATEMENT WHEN HUNG AS A GROUP OF THREE OR MORE. HANG A LITTLE CLUSTER IN A DARK CORNER OF THE LIVING ROOM, IN THE HALLWAY OR AS SCULPTURAL LIGHTING OVER THE DINING TABLE, ALWAYS TAKING CARE TO ARRANGE THEM HAPHAZARDLY AND AT VARYING HEIGHTS.