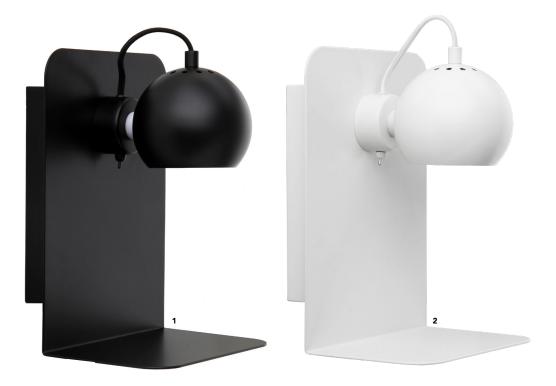

1: BALL WALL LAMP WITH USB IN MATT BLACK. DEPTH 17.5 CM 2: BALL WALL LAMP WITH USB IN MATT WHITE. DEPTH 17.5 CM

1: GRACE PENDANT IN SMOKE GLASS WITH BLACK SOCKET. Ø23 OR Ø30 CM 2: GRACE PENDANT IN BRONZE GLASS WITH BLACK SOCKET. Ø23 OG Ø30 CM 3: KOBE PENDANT IN SMOKE GLASS. Ø30 CM 4: KOBE PENDANT IN GREEN GLASS. Ø30 CM 5: KOBE PENDANT IN BRONZE GLASS. Ø30 CM