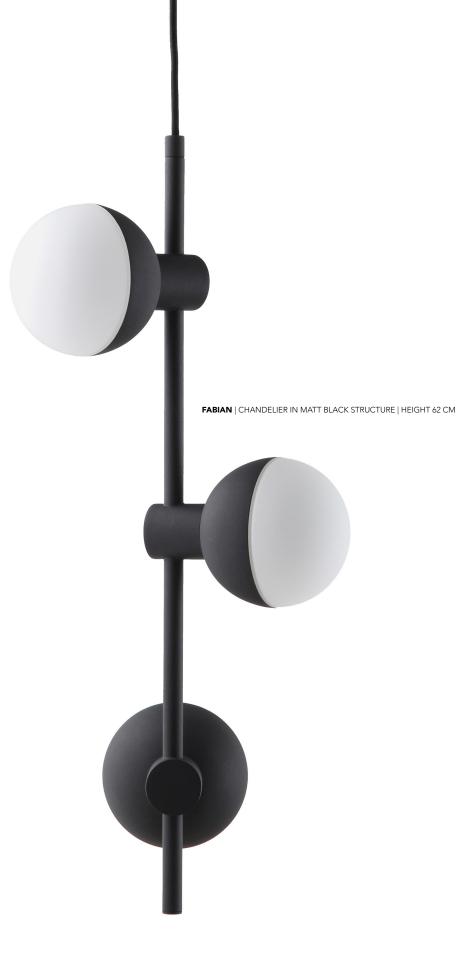

IN 2018, A BEAUTIFUL NEW ANNIVERSARY MODEL JOINS THE BALL FAMILY. THE BALL MAGNET IS INTRODUCED IN A MATT BLACK AND MATT WHITE FINISH ALONG WITH A NUMBER OF EXCLUSIVE DETAILS: FABRIC CORD, ON/OFF SWITCH INTEGRATED IN THE WALL BOX, MATT GOLD ON THE INSIDE FOR A BEAUTIFUL SOFT LIGHT AND ANTIQUE BRASS STAIN RELIEF. THE ANNIVERSARY MODEL COMES IN AN EXCLUSIVE BLACK ANNIVERSARY BOX WITH GOLD PRINT - PERFECT FOR A 50TH ANNIVERSARY.