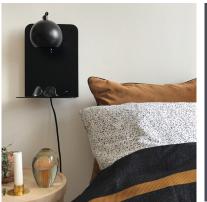

1: BALL WALL LAMP WITH USB IN MATT BLACK. DEPTH 17.5 CM 2: BALL WALL LAMP WITH USB IN MATT WHITE. DEPTH 17.5 CM

1: GRACE PENDANT IN SMOKE GLASS WITH BLACK SOCKET. Ø23 OR Ø30 CM 2: GRACE PENDANT IN BRONZE GLASS WITH BLACK SOCKET. Ø23 OG Ø30 CM 3: KOBE PENDANT IN SMOKE GLASS. Ø30 CM 4: KOBE PENDANT IN GREEN GLASS. Ø30 CM 5: KOBE PENDANT IN BRONZE GLASS. Ø30 CM