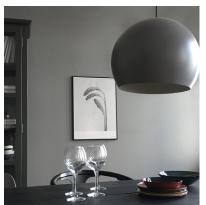

> THE PENDANT MAKES A STATEMENT WHEN HUNG AS A GROUP OF THREE OR MORE. HANG A LITTLE CLUSTER IN A DARK CORNER OF THE LIVING ROOM, IN THE HALLWAY OR AS SCULPTURAL LIGHTING OVER THE DINING TABLE, ALWAYS TAKING CARE TO ARRANGE THEM HAPHAZARDLY AND AT VARYING HEIGHTS.