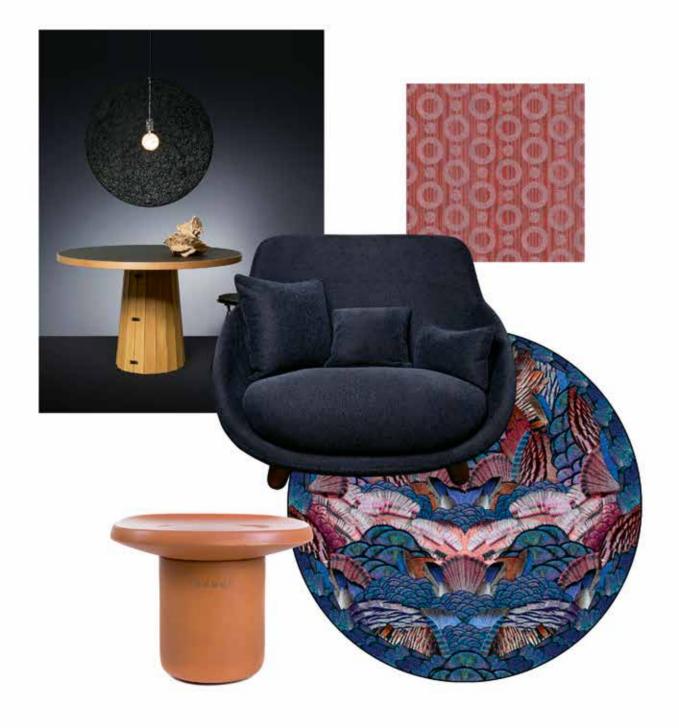

Canal Chair

BY LUCA NICHETTO

BLUSHING SLOTH WALLCOVERING BY MOOOI for Moooi Wallcovering in Smoke, HORIZON SUNRISE RUG BY MOOOI for Moooi Carpets, NR2 & NR2 FLOOR LAMP BY BERTAN POT in White, OBON TABLES BY SIMONE BONANNI in Grey (large low and small high shown), SOMETHING LIKE THIS SOFA BY MAARTEN BAAS upholstered in Denim Indigo, THE PARTY WALL LAMPS BY KRANEN/GILLE (The Mayor and Coco shown).

CRYSTAL RUG BY INGIMAR EINARSSON for Moooi Carpets in Brown, **DEAR INGO** BY RON GILAD in Black, **ELEMENTS 007** BY JAIME HAYON in Grey Blue, **LOVE SOFA** BY MARCEL WANDERS upholstered in Liscio Grigio Blue with Cinnamon stained oak legs, **LOVE SOFA HIGH BACK** BY MARCEL WANDERS upholstered in Calligraphy Bird Jacquard with Cinnamon stained oak legs.