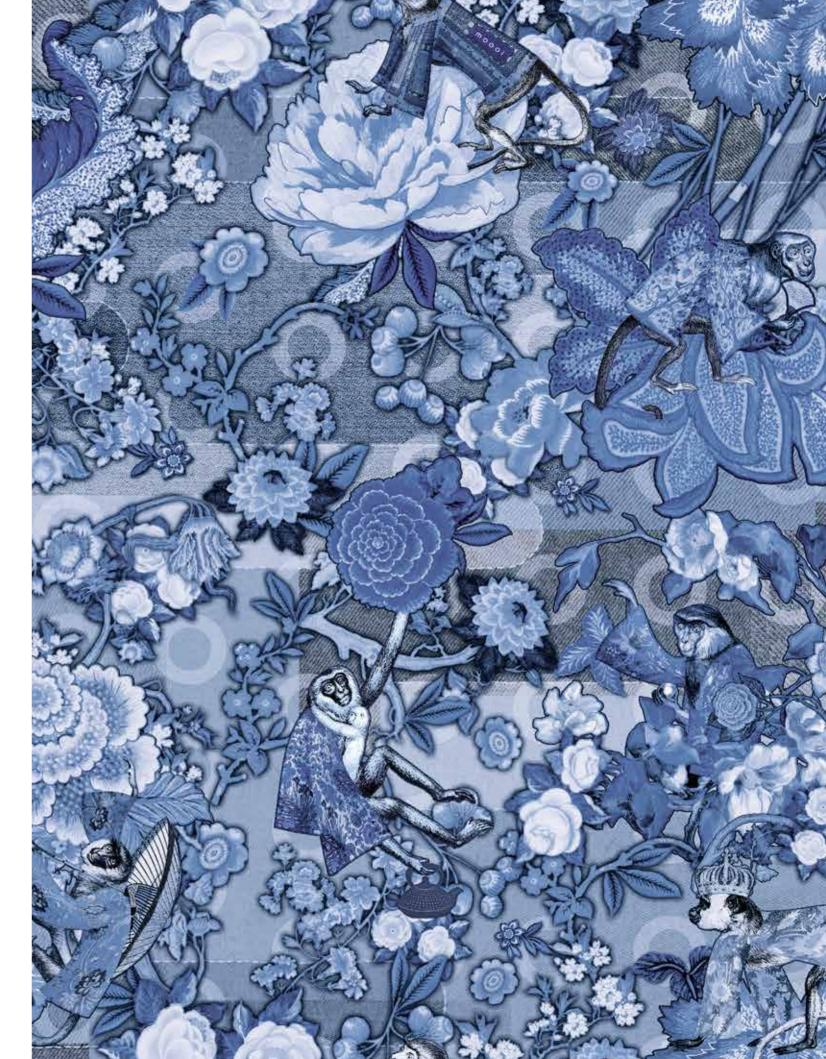

Every Moooi design is unique, carries emotional meaning and tells a story of its own. We love creating those stories together with designers and will maintain to create stories ourselves, like we did with 'The Museum of Extinct Animals'. This family of Extinct Animals has been an endless source of inspiration for tactile fabrics, textures, carpets and content. This year we were especially excited to discover a new animal in the form of the 'Indigo Macaque', which inspired more designs including our latest Moooi Wallcovering collection 'Tokyo Blue'.

### Denim

Explore our new Denim fabrics, inspired by the Indigo Macaque.

**DESIGN DREAMS** 