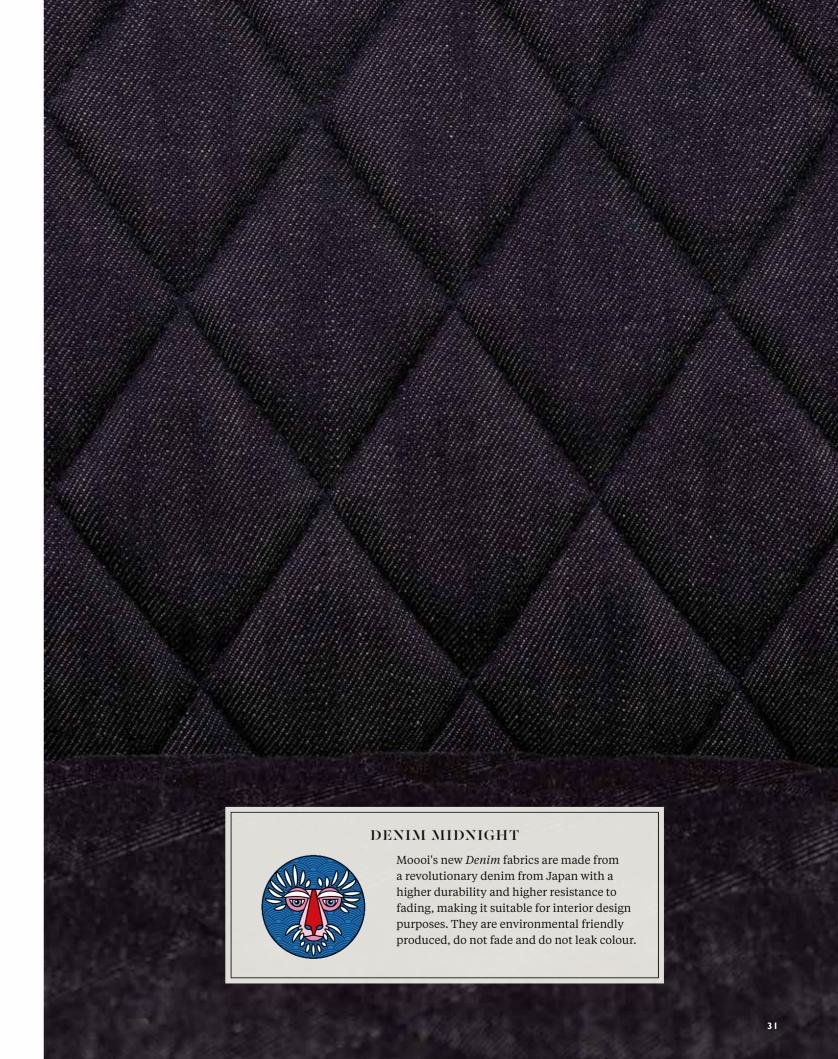

New Fabrics

### Denim

Explore our new Denim fabrics, inspired by the Indigo Macaque.

**DESIGN DREAMS** 