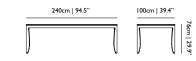

Liberty Table ATELIER VAN LIESHOUT

Materials: solid walnut Colours: natural walnut

Monster Table 90\*180 MARCEL WANDERS

Materials: Colours: black, cinnamon, cinnamon/white wash, grey, natural, wenge, white wash

Monster Table 100\*240 MARCEL WANDERS

Materials: Colours: black, cinnamon, cinnamon/white wash, grey, natural, wenge, white wash

Monster Table 100\*280 MARCEL WANDERS

Colours: black, cinnamon, cinnamon/white wash, grey, natural, wenge, white wash