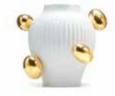

# The Perch Light, this bird rocks!

See that paper bird, gracefully balancing on a perch. With a golden beak and a trail of precious metal in the feathers of his tail. Under that perch, after daylight has faded, you suddenly realise that you've been watching it rock. All day. In the rhythm of your exhalation, under the spell of its light.

### Perch Light Branch S

Materials: aluminum, PP, steel Colours: brass/white

### Perch Light Branch UMUT YAMAC

Materials: aluminum, PP, steel Colours: brass/white

### Perch Light Tree

Materials: aluminum, PP, steel Colours: brass/white