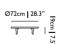

### Coffee Tables

Bassotti Coffee Table 40\*72 MARCEL WANDERS

Materials: aluminum, marble Colours: chrome/grey pietra, chrome/white carrara

Bassotti Coffee Table 40\*108 MARCEL WANDERS

Materials: aluminum, marble Colours: chrome/grey pietra, chrome/white carrara

Bassotti Coffee Table Ø72 MARCEL WANDERS

Materials: aluminum, marble Colours: chrome/grey pietra, chrome/white carrara

Bassotti Coffee Table 72\*108 MARCEL WANDERS

Materials: aluminum, marble

Colours: chrome/grey pietra, chrome/white carrara