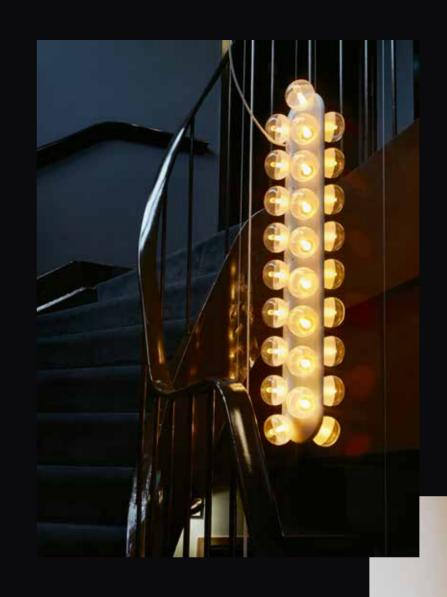

# Meshmatics Chandelier, the humble nature of wirenetting

Whoever sets eyes on the Meshmatics
Chandelier will never guess what hides behind its
sophisticated appearance. Rick Tegelaar elevated
the nature of humble wirenetting by developing
a set of tools to model it with accuracy.

Meshmatics Chandelier Small

BY RICK TEGELAAR