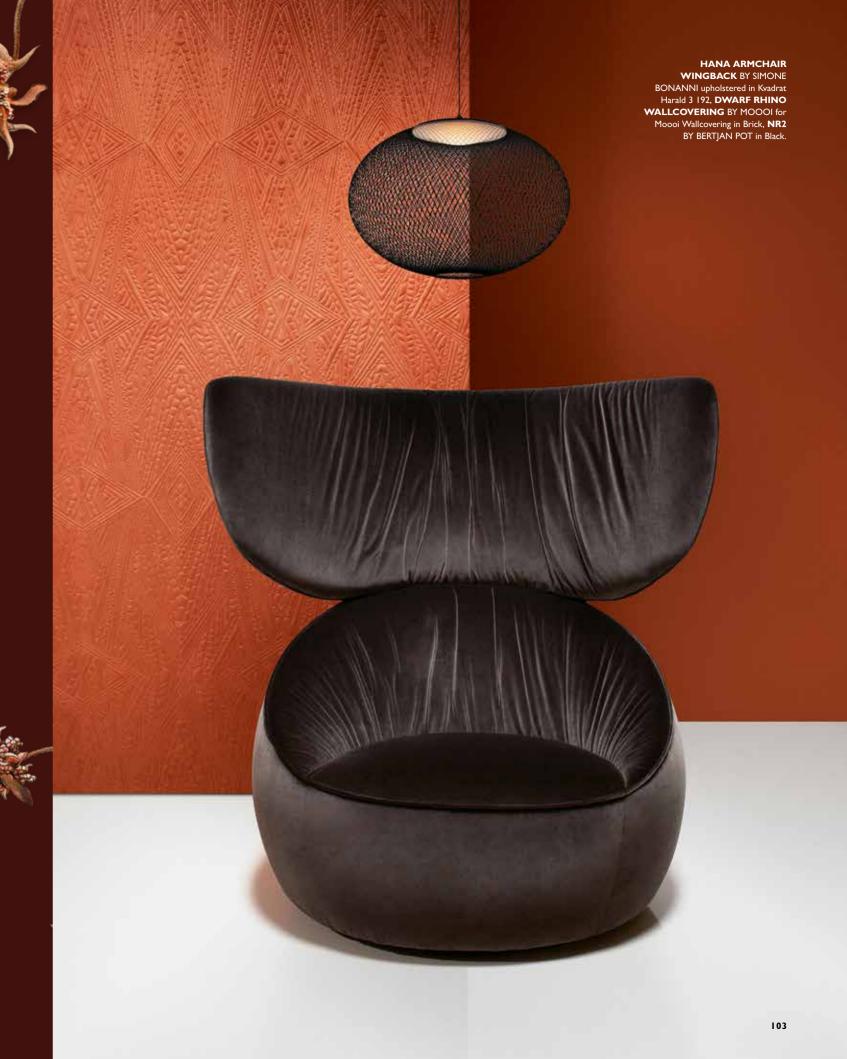

# The calm sensations of the Hana Armchair

The Hana Armchairs by Simone Bonanni are the dreamy equivalent of that one moment in time and space where to your mind always wanders back.

Like an uncurling flower, the Hana Armchair Wingback seems to bloom open, honouring its name. Hana invites you to lay back, relax and let go in your own cosy little corner.

# THE HANA ARMCHAIRS BY SIMONE BONANNI

The Hana Armchairs by Simone Bonanni are a celebration of soft and round curves. Unfolding like a flower in bloom, Hana invites you to lay back, relax and let go in your own little corner in the world. With this new design, Moooi offers you a comfortable resolution for your busy routine. The Hana is more than a seating object. It is sculptured around the human body and its need to be pampered and embraced for long stretches of time. The generous and subtle curves allow for hours of lounging to daydream, read a book and let your imagination fly. Where will you go nestled in the Hana?