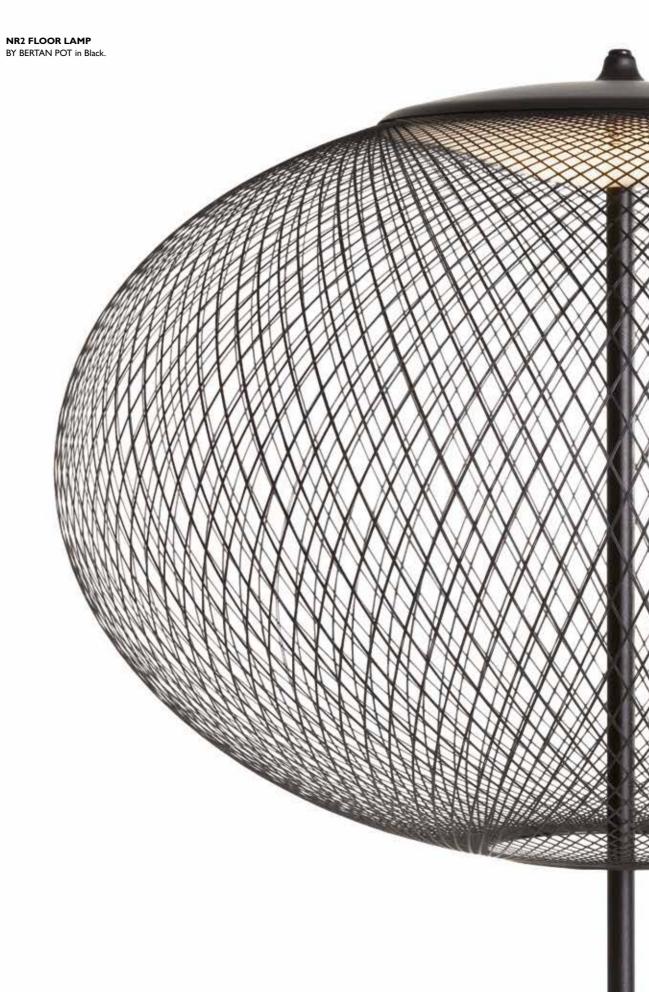

NR2 Floor Lamp

Materials: aluminum, fibreglass Colours: black, white

Paper Floor Lamp

Materials: cardboard, paper, wood Colours: pastel blue RAL 5042, patchwork #7, white

Perch Light Floor UMUT YAMAC

Materials: aluminum, PP, steel Colours: brass