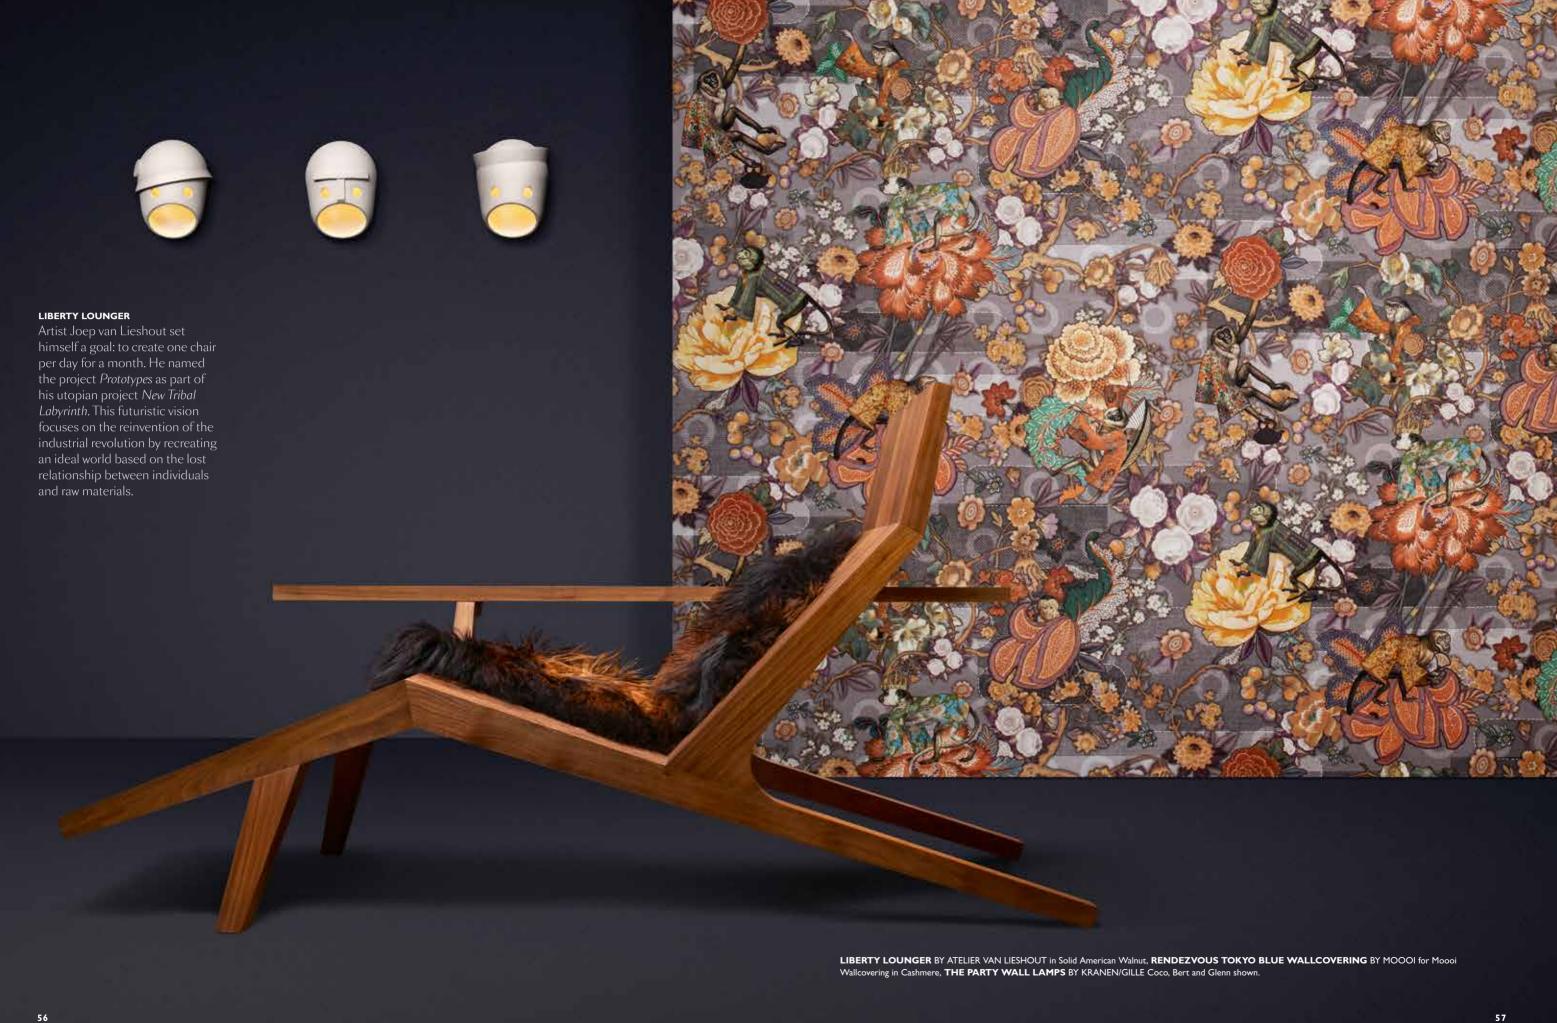

# Liberty Table & Lounger, true works ofart

The Liberty table, designed by Atelier Van Lieshout, is a typical example of an artwork turned into a design object, just like the earlier released Liberty Lounger.

### Clean lines and sturdy wood are the protagonists in the Liberty family.

#### LIBERTY FAMILY, TRUE WORKS OF ART

Just like the earlier released Liberty Lounger, the Liberty Table, designed by Atelier Van Lieshout, is a typical example of artwork turned into a design object. With the Liberty Table, Atelier Van Lieshout continues to address the New Tribal Labyrinth and the Arts and *Crafts movement* with traditional craftsmanship and using simple shapes and forms.