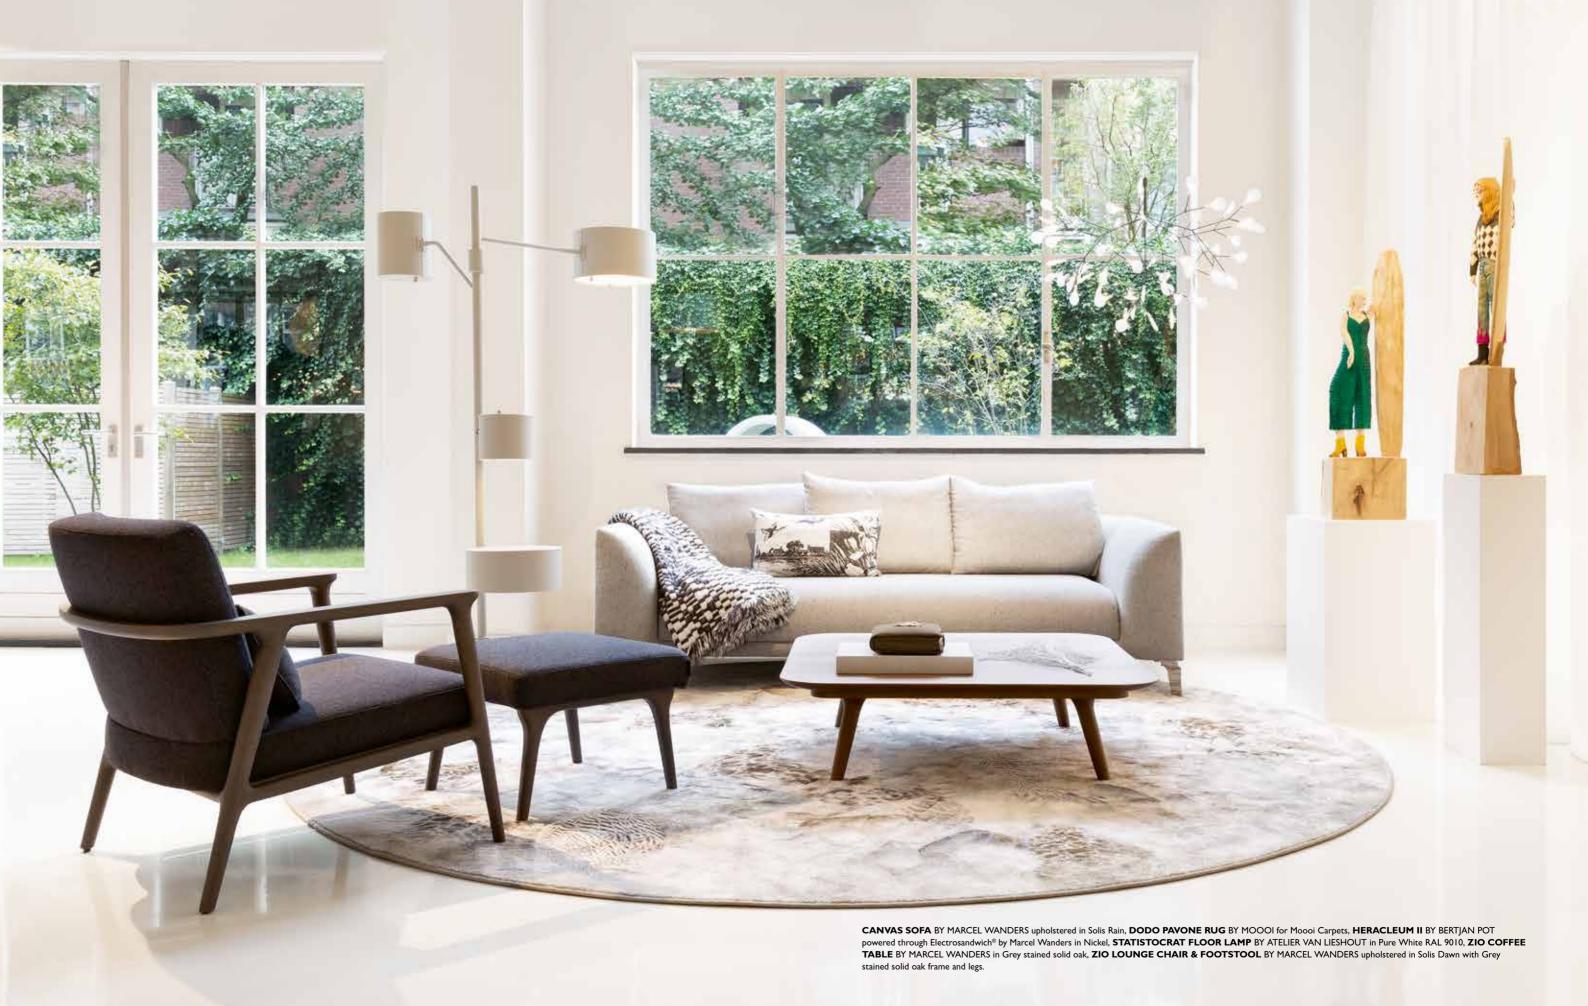

KAIPO TOO BY EDWARD VAN VLIET in Pewter, MENAGERIE OF EXTINCT ANIMALS WALLCOVERING BY MOOOI for Moooi Wallcovering in Ivory, ZIO BUFFET BY MARCEL WANDERS in White Wash stained solid oak.

Left page: MAZE RUG BY NOTE for Moooi Carpets in Tical. This page: SET UP SHADES BY MARCEL WANDERS (size 6 and 7 shown), BART SWIVEL BY MOOOI WORKS upholstered in Blushing Sloth Woolly Mohair.