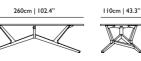

Liberty Table ATELIER VAN LIESHOUT

Materials: solid walnut Colours: natural walnut

Monster Table 90\*180 MARCEL WANDERS

Materials: Colours: black, cinnamon, cinnamon/white wash, grey, natural, wenge, white wash

Monster Table 100\*240 MARCEL WANDERS

Materials: Colours: black, cinnamon, cinnamon/white wash, grey, natural, wenge, white wash

Monster Table 100\*280 MARCEL WANDERS

Colours: black, cinnamon, cinnamon/white wash, grey, natural, wenge, white wash