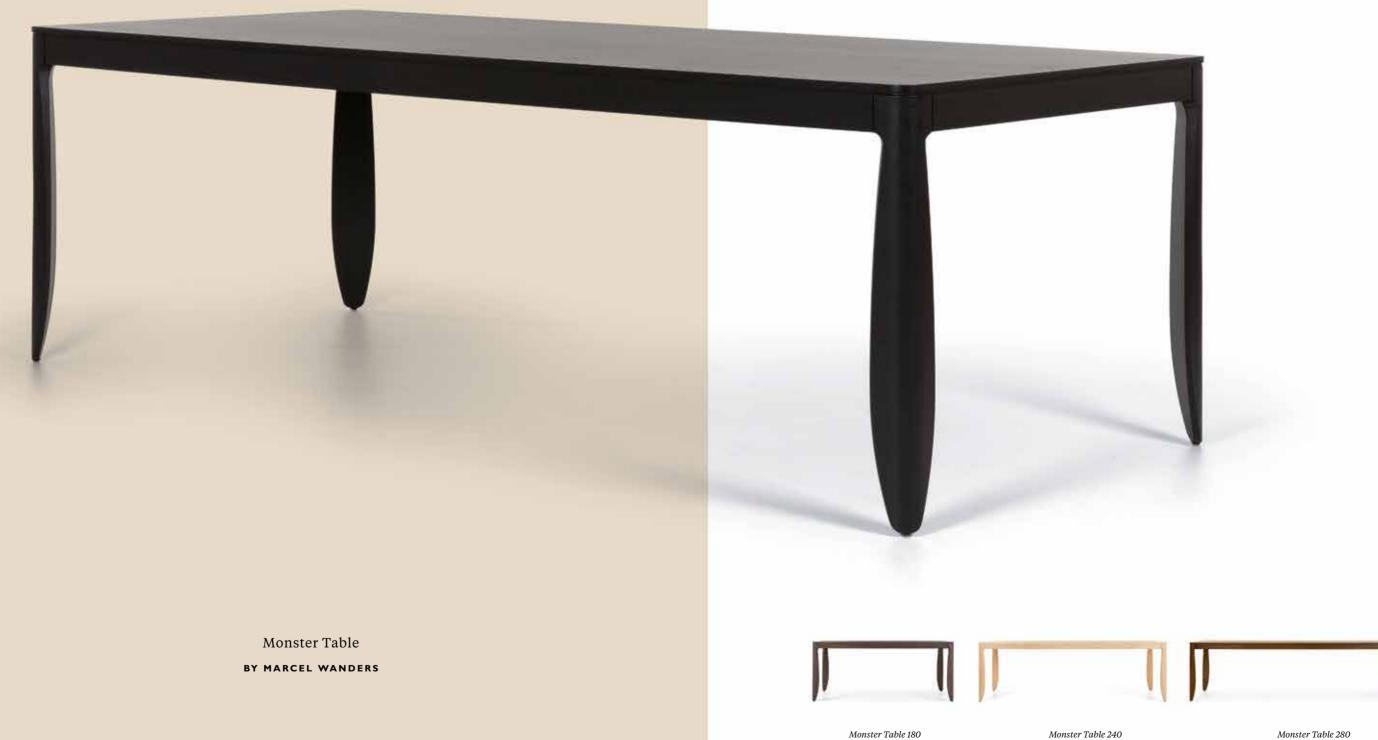

# MEET THE MONSTERS

We're creating more Monsters than ever before. Scary? Not at all! The Monster is a symbol of the eternal battle between opposite forces that take place in life and can be easily recognised inside ourselves, if we have the courage to open our eyes. The Monster family now exists of Monster Chairs, Monster Barstools, a Monster Table and a Monster Rug. They all share the same great genes, curving lines and tranquility. The Monster Table though, has a huge appetite that needs to be satisfied, so we advise to have a gathering around it at least once a day, preferably around dinner time. The more Monsters, the merrier.

Our new four-legged monster shares the genes and curving lines of the Monster Chair and adds elegance to your dining experience. Available in 6 stained-wood colours and 3 sizes.

Monster Table 180 Monster Table 240

Liberty Table ATELIER VAN LIESHOUT

Materials: solid walnut Colours: natural walnut

Monster Table 90\*180 MARCEL WANDERS

Materials: Colours: black, cinnamon, cinnamon/white wash, grey, natural, wenge, white wash

Monster Table 100\*240 MARCEL WANDERS

Materials: Colours: black, cinnamon, cinnamon/white wash, grey, natural, wenge, white wash

Monster Table 100\*280 MARCEL WANDERS

Colours: black, cinnamon, cinnamon/white wash, grey, natural, wenge, white wash