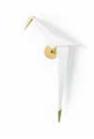

Perch Light Wall Lamp UMUT YAMAC

Materials: aluminum, PP, steel Colours: brass/white

The Party Ted Wall Lamp KRANEN/GILLE

Materials: ceramics, steel Colours: grey

Perch Light Wall Lamp Recessed S UMUT YAMAC

Materials: aluminum, PP, steel Colours: brass/white

The Party The Mayor Wall Lamp KRANEN/GILLE

Materials: ceramics, steel Colours: grey

Perch Light Wall Lamp Recessed UMUT YAMAC

Materials: aluminum, PP, steel Colours: brass/white