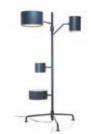

# The Perch Light, this bird rocks!

See that paper bird, gracefully balancing on a perch. With a golden beak and a trail of precious metal in the feathers of his tail. Under that perch, after daylight has faded, you suddenly realise that you've been watching it rock. All day. In the rhythm of your exhalation, under the spell of its light.

Perch Light Branch Small

BY UMUT YAMAC

Obon Table Grey Low

BY SIMONE BONANNI

**DESIGN DREAMS** 