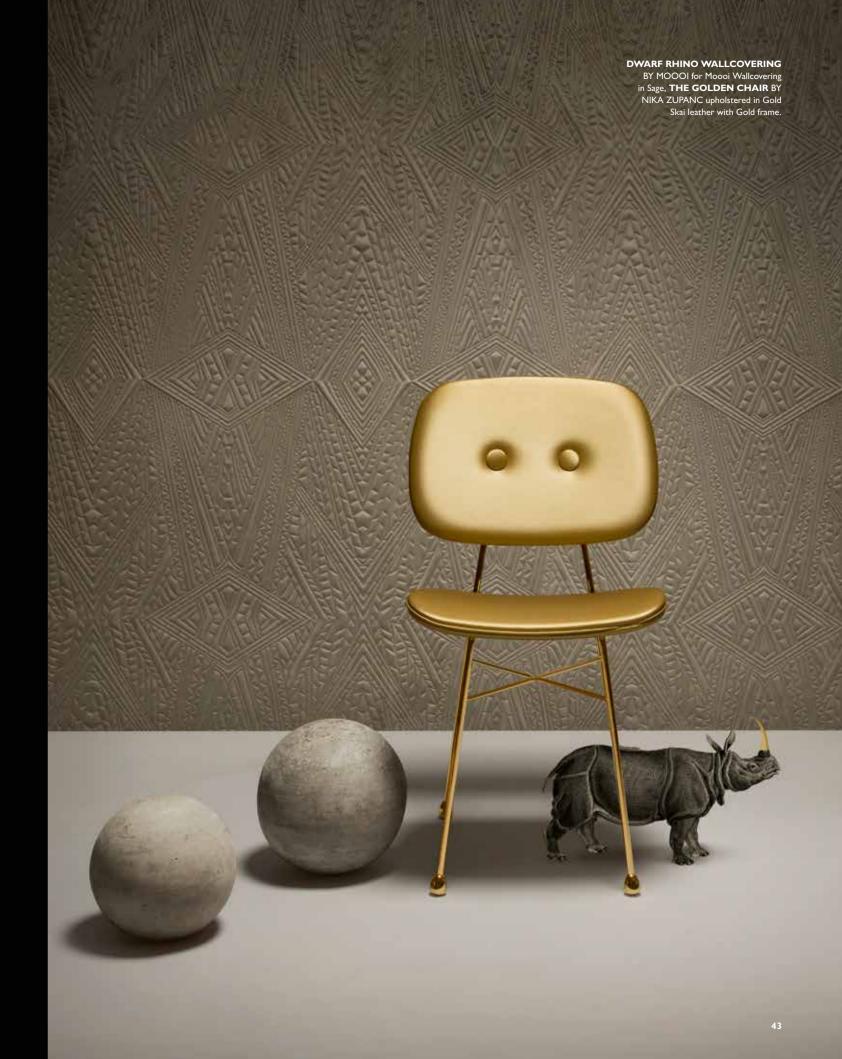

ft unusually modelled sofa, available in endless configurations and upholsteries. Configure on **moooi.com**.



Monster Chair

BY MARCEL WANDERS







NON RANDOM BY BERTJAN POT (size Ø71 shown), RENDEZVOUS TOKYO BLUE WALLCOVERING BY MOOOI for Moooi Wallcovering in Indigo, LOVE SOFA HIGH BACK BY MARCEL WANDERS upholstered in Calligraphy Bird Jacquard with Cinnamon stained solid oak legs.









Zio Dining Table & Chairs

BY MARCEL WANDERS





MOOOI ORIGINAL

# Meshmatics Chandelier, the humble nature of wirenetting

Whoever sets eyes on the Meshmatics
Chandelier will never guess what hides behind its
sophisticated appearance. Rick Tegelaar elevated
the nature of humble wirenetting by developing
a set of tools to model it with accuracy.



Meshmatics Chandelier Small

BY RICK TEGELAAR



# BFF Sofa, everyone's new best friend

The soft, yet firm modular sofa system is your comfortable companion to lie down and unwind in. Lay back, put your feet up and you won't be able to resist closing your eyes.





BFF SOFA BY MARCEL WANDERS upholstered in Kvadrat Divina Melange 3 0547, DOUBLE SHADE BY MARCEL WANDERS limited edition with shade in Denim Indigo, SHOJI BLOSSOM WALLCOVERING BY MOOOI for Moooi Wallcovering in Denim.



Triple Seater Low Arms



Quadro Seater Low Arm Right



### Configure Online

With 17 different modules, a footstool and a wide range of fabrics and leathers to choose from, the BFF Sofa by Marcel Wanders truly is everyone's best friend. Configure the endless possibilities online on **moooi.com**.

# The award-winning BFF Sofa is everyone's new best friend