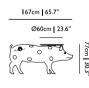

# THE PIG TABLE

Oink, oink! Meet the *Pig Table*: the table that thinks it's a pig. This proud big girl certainly didn't buy her hospitality license at the corner store — she definitely knows what she's doing. Isn't she extraordinarily adorable?

Obon Table L

Materials: ceramics
Colours: grey, terracotta

44cm | 17.3" —— 28c —— 1 3

Pig Table FRONT

Materials: ABS, polyester Colours: black

Turbo Table Low

Materials: bronze, wood Colours: natural oak

4/(11) 18.