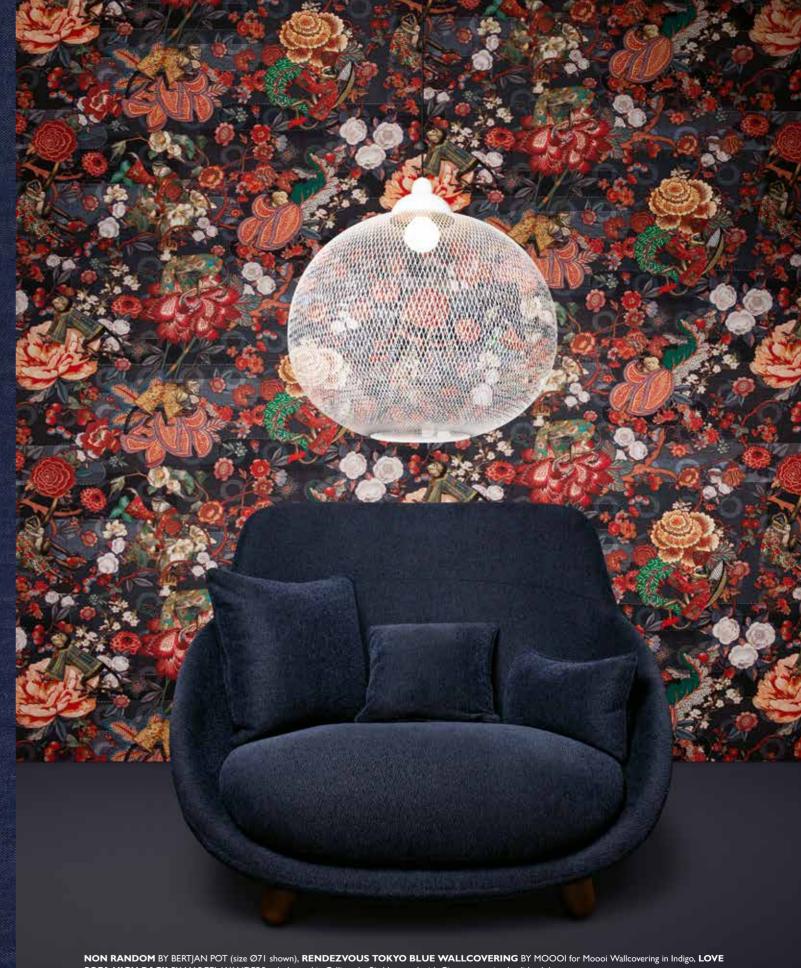

Monster Chair

BY MARCEL WANDERS

NON RANDOM BY BERTJAN POT (size Ø71 shown), RENDEZVOUS TOKYO BLUE WALLCOVERING BY MOOOI for Moooi Wallcovering in Indigo, LOVE SOFA HIGH BACK BY MARCEL WANDERS upholstered in Calligraphy Bird Jacquard with Cinnamon stained solid oak legs.