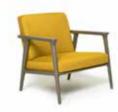

# The calm sensations of the Hana Armchair

The Hana Armchairs by Simone Bonanni are the dreamy equivalent of that one moment in time and space where to your mind always wanders back.

Like an uncurling flower, the Hana Armchair Wingback seems to bloom open, honouring its name. Hana invites you to lay back, relax and let go in your own cosy little corner.

# THE HANA ARMCHAIRS BY SIMONE BONANNI

The Hana Armchairs by Simone Bonanni are a celebration of soft and round curves. Unfolding like a flower in bloom, Hana invites you to lay back, relax and let go in your own little corner in the world. With this new design, Moooi offers you a comfortable resolution for your busy routine. The Hana is more than a seating object. It is sculptured around the human body and its need to be pampered and embraced for long stretches of time. The generous and subtle curves allow for hours of lounging to daydream, read a book and let your imagination fly. Where will you go nestled in the Hana?