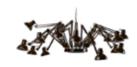

# Dear Ingo, deliciously abstract & functional

The spider-like design of the Dear Ingo, designed by Ron Gilad, combines 16 lamps from which each has its own adjustable arm. This piece of mechanical magic is inspired by the traditional metal desk lamp.

CRYSTAL RUG BY INGIMAR EINARSSON for Moooi Carpets in Brown, **DEAR INGO** BY RON GILAD in Black, **ELEMENTS 007** BY JAIME HAYON in Grey Blue, **LOVE SOFA** BY MARCEL WANDERS upholstered in Liscio Grigio Blue with Cinnamon stained oak legs, **LOVE SOFA HIGH BACK** BY MARCEL WANDERS upholstered in Calligraphy Bird Jacquard with Cinnamon stained oak legs.

Shine some light—direct Dear Ingo in the most functional way or find your optimum balance.

### DEAR INGO'S OPTIMUM BALANCE

Dear Ingo seems so familiar and yet so imaginative. This Moooi Original is a top-class eye-catcher that begs to be played with. Dear Ingo can be put in various forms and sizes and it leaves no spot in your interior unexposed. It is the most flexible, versatile chandelier you'll ever come across.

Ron Gilad, designer of the Dear Ingo.

142

MOOOI ORIGINAL