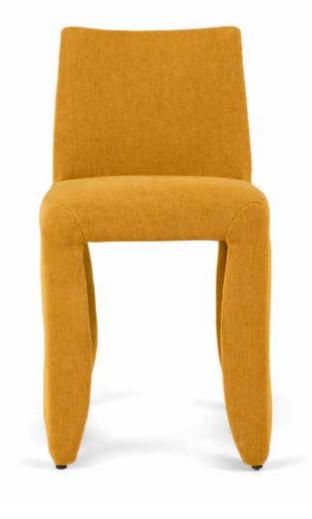

# MEET THE MONSTERS

We're creating more Monsters than ever before. Scary? Not at all! The Monster is a symbol of the eternal battle between opposite forces that take place in life and can be easily recognised inside ourselves, if we have the courage to open our eyes. The Monster family now exists of Monster Chairs, Monster Barstools, a Monster Table and a Monster Rug. They all share the same great genes, curving lines and tranquility. The Monster Table though, has a huge appetite that needs to be satisfied, so we advise to have a gathering around it at least once a day, preferably around dinner time. The more Monsters, the merrier.

Materials: HR foam, solid oak, upholstery Frame colours: black, cinnamon, grey, natural, wenge, white wash Upholstery: go to moooi.com for all configurations

Monster Armchair MARCEL WANDERS

Materials: HR foam, steel, upholstery Upholstery: go to moooi.com for all configurations

Monster Chair MARCEL WANDERS

Materials: HR foam, steel, upholstery Upholstery: go to moooi.com for all configurations

Nut Dining Chair MARCEL WANDERS

Materials: plywood, solid oak, upholstery Frame colours: black, cinnamon, grey, natural, wenge, white wash Upholstery: go to moooi.com for all configurations