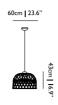

# Random Light II, mesmerisingly beautiful

Bertjan Pot, the designer of the Random Light, is more a contemporary inventor than a designer. The Random light was his first design for Moooi, and like all his other designs, started out as an experiment for an interior object.

No other suspension is incredibly random, versatile and mesmerisingly beautiful as The Random Light II.

Just wait until a breeze of air makes it slowly start to rotate...

## THE STORY OF A MOOOI ORIGINAL

They're never completely round, and always beautifully transparent and delicate. Bertjan Pot, the designer of the Random Light, is more a contemporary inventor than a designer. The Random light was his first design for Moooi, and like all his other designs, started out as an experiment for an interior object. After graduating from the renowned Design Academy in Eindhoven (NL), Bertjan started experimenting with the remains of his graduation project. This experimenting resulted in what would eventually become the first Random Light. In 2001 Founder and Art Director for Moooi, Marcel Wanders, was impressed with Bertjan's clever experiment, thinking it would be a perfect fit for a brand like Moooi. After three years of perfecting the production process, The Random Light was added to the Moooi collection and became an instant icon!

# MODERNISED AND BETTER THAN EVER

Almost twenty years later, the Random *Light* is as relevant and eye-catching as ever. A Moooi original loved by many all over the world. To honour the beautiful designs in our collection, we are committed to further improve our Moooi Originals. Together with designer Bertjan Pot, we've updated the Random *Light* with enhanced user-experience and Bertjan Pot's original idea as key focus. The end result is an aesthetically perfected and user-friendly design, with an enlarged lifecycle: the Random Light II. The Random Light II transmits a feeling of simplicity, softness, lightness and a touch of magic in contemporary style. The production process is a special story by itself: a resin drained yarn is randomly coiled around an inflatable beach ball creating a translucent 3D fabric. The beach ball is then deflated and extracted from a round opening in the lamp. At the end the skin becomes the product. Soft and magic.