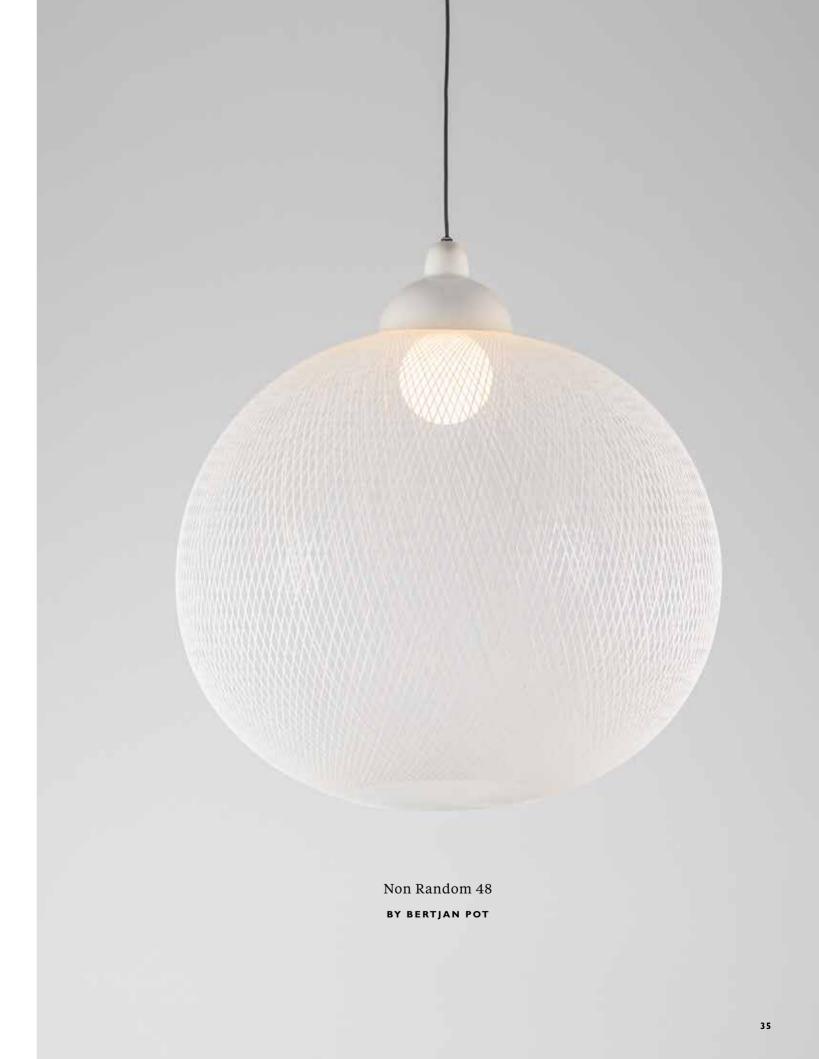

Light Shade Shade 95 JURGEN BEY

Materials: glass, polyester, steel Colours: semi-transparent

Non Random 48 BERTJAN POT

Materials: aluminum, fibreglass Colours: black, white

Lolita NIKA ZUPANC

Materials: ABS, PU