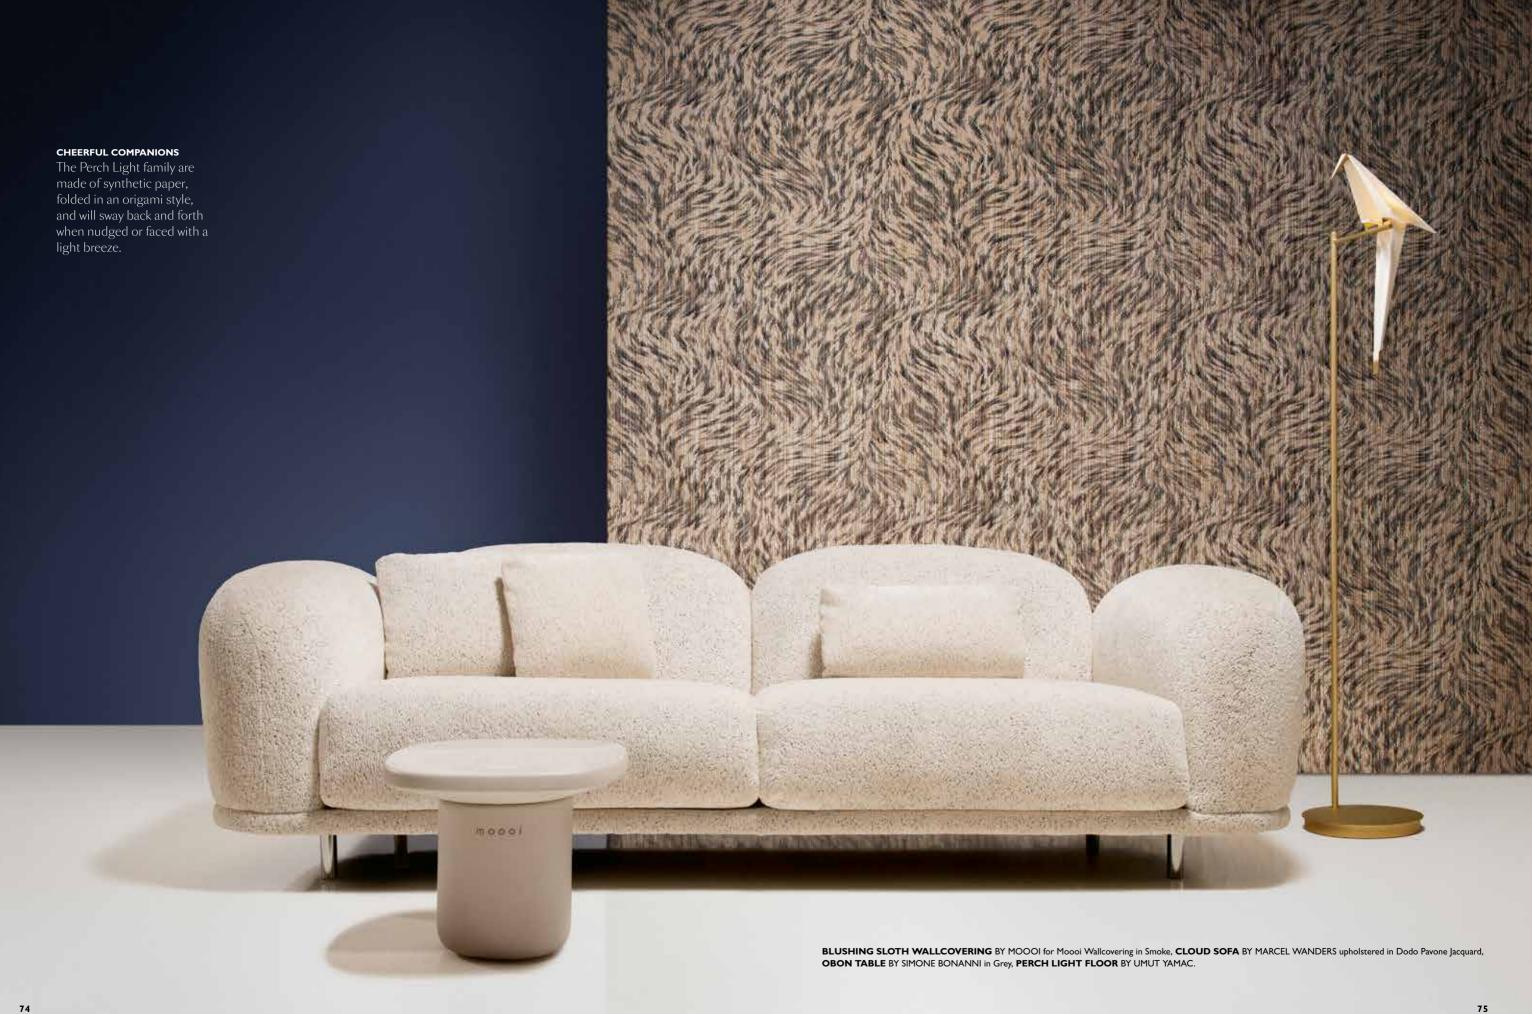

KAIPO TOO BY EDWARD VAN VLIET in Pewter, MENAGERIE OF EXTINCT ANIMALS WALLCOVERING BY MOOOI for Moooi Wallcovering in Ivory, ZIO BUFFET BY MARCEL WANDERS in White Wash stained solid oak.

Left page: MAZE RUG BY NOTE for Moooi Carpets in Tical. This page: SET UP SHADES BY MARCEL WANDERS (size 6 and 7 shown), BART SWIVEL BY MOOOI WORKS upholstered in Blushing Sloth Woolly Mohair.