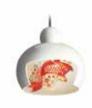

### Bell Lamp S MARCEL WANDERS

Materials: ceramics, glass Colours: smoke, transparent, white Available in combination with gold or white bow and canopy

### Bell Lamp MARCEL WANDERS

Materials: ceramics, glass Colours: smoke, transparent, white Available in combination with gold or white bow and canopy