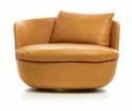

# The calm sensations of the Hana Armchair

The Hana Armchairs by Simone Bonanni are the dreamy equivalent of that one moment in time and space where to your mind always wanders back.

Like an uncurling flower, the Hana Armchair Wingback seems to bloom open, honouring its name. Hana invites you to lay back, relax and let go in your own cosy little corner.

# THE HANA ARMCHAIRS BY SIMONE BONANNI

The Hana Armchairs by Simone Bonanni are a celebration of soft and round curves. Unfolding like a flower in bloom, Hana invites you to lay back, relax and let go in your own little corner in the world. With this new design, Moooi offers you a comfortable resolution for your busy routine. The Hana is more than a seating object. It is sculptured around the human body and its need to be pampered and embraced for long stretches of time. The generous and subtle curves allow for hours of lounging to daydream, read a book and let your imagination fly. Where will you go nestled in the Hana?