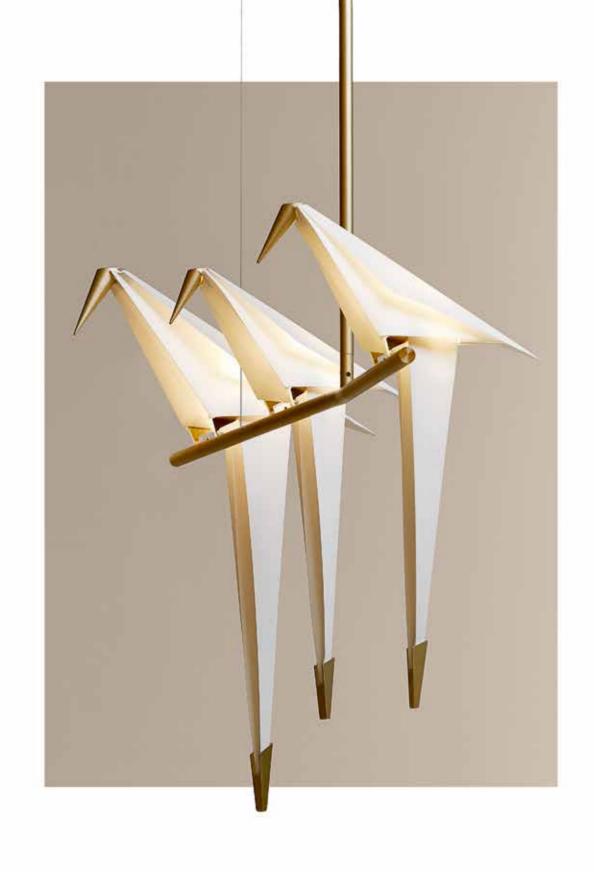

# The Perch Light, this bird rocks!

See that paper bird, gracefully balancing on a perch. With a golden beak and a trail of precious metal in the feathers of his tail. Under that perch, after daylight has faded, you suddenly realise that you've been watching it rock. All day. In the rhythm of your exhalation, under the spell of its light.

Perch Light Branch Small

BY UMUT YAMAC

Obon Table Grey Low

BY SIMONE BONANNI

**DESIGN DREAMS** 