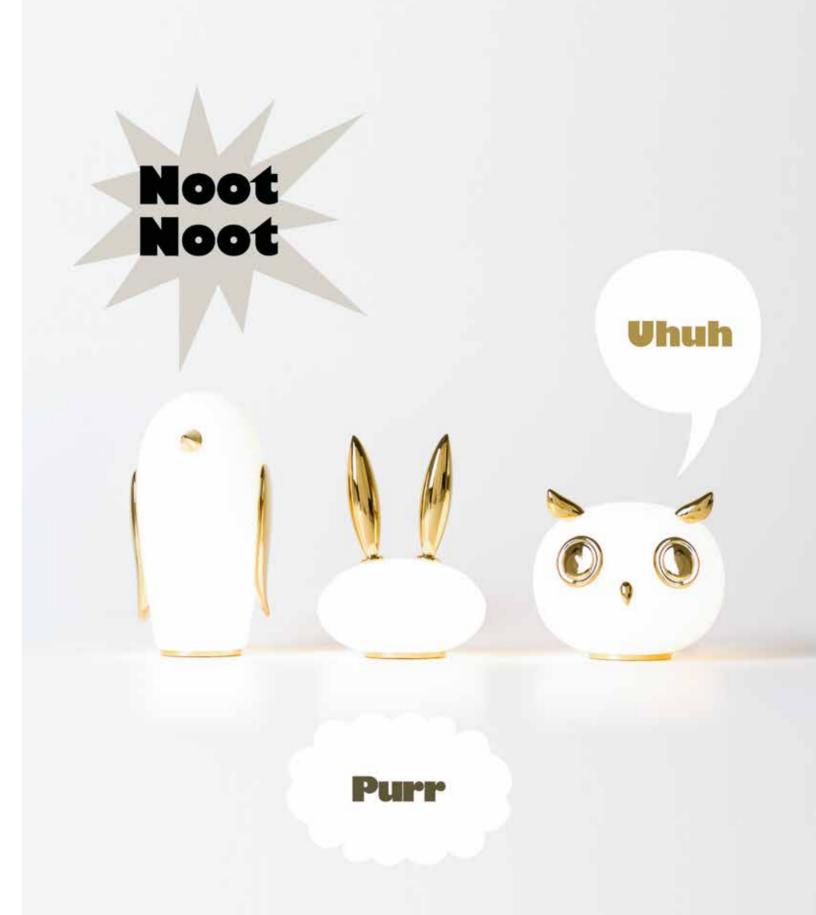

### Table Lamps

Pet Lights Purr

Materials: ceramics, glass Colours: polished gold/white 21cm | 8.3"

Kaipo TOO EDWARD VAN VLIET

Materials: aluminum, glass Colours: sepia, pewter

Pet Lights Uhuh MARCEL WANDERS

Materials: ceramics, glass Colours: polished gold/white 23cm | 9.1"

24cm | 9.5" 0

Lolita Table Lamp NIKA ZUPANC

Materials: ABS, PU Colours: london rosé, pink, white

Rabbit Lamp FRONT

Materials: polyester, PVC/viscose

Perch Light Table UMUT YAMAC

Materials: aluminum, PP, steel Colours: brass

Floor Lamps

Pet Lights Noot Noot MARCEL WANDERS

Materials: ceramics, glass Colours: polished gold/white

Brave New World Lamp

Materials: solid oak Colours: natural oak