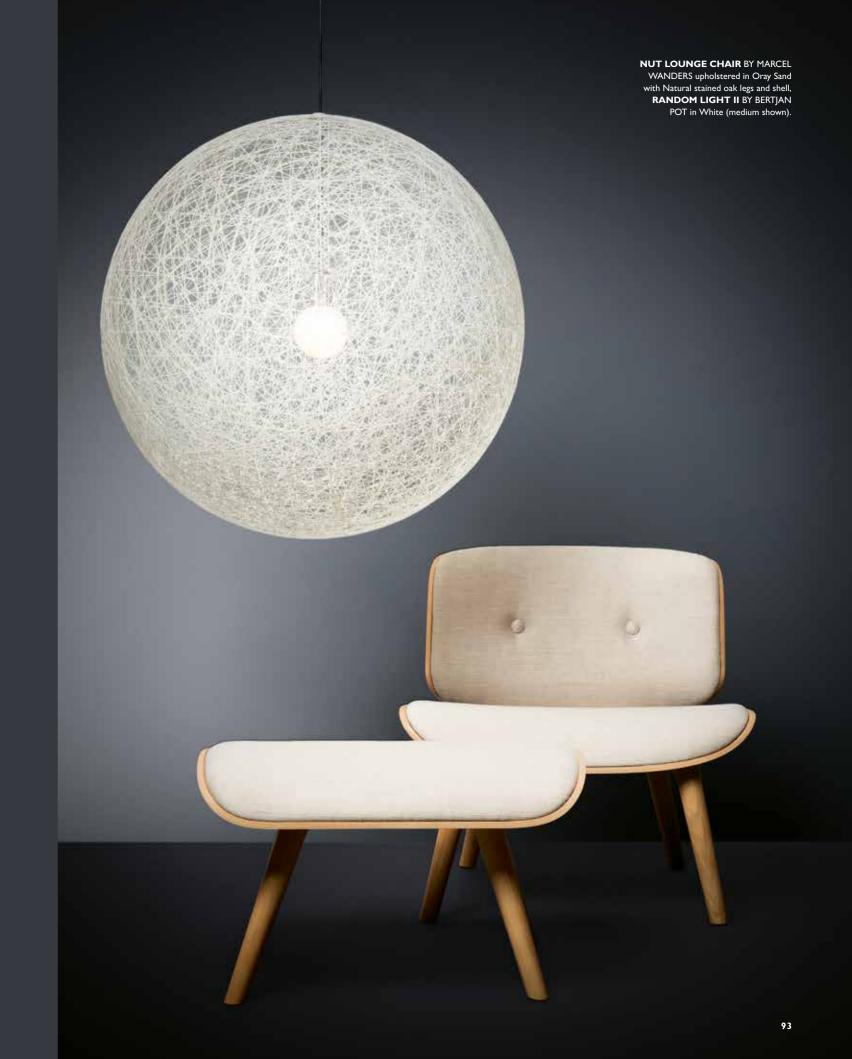

. The feminine contours of the archetypical base add grace and elegance.





KAIPO TOO BY EDWARD VAN VLIET in Pewter, MENAGERIE OF EXTINCT ANIMALS WALLCOVERING BY MOOOI for Moooi Wallcovering in Ivory, ZIO BUFFET BY MARCEL WANDERS in White Wash stained solid oak.





Left page: MAZE RUG BY NOTE for Moooi Carpets in Tical. This page: SET UP SHADES BY MARCEL WANDERS (size 6 and 7 shown), BART SWIVEL BY MOOOI WORKS upholstered in Blushing Sloth Woolly Mohair.





Nut Lounge Chair

BY MARCEL WANDERS





MOOOI ORIGINAL

# Random Light II, mesmerisingly beautiful

Bertjan Pot, the designer of the Random Light, is more a contemporary inventor than a designer. The Random light was his first design for Moooi, and like all his other designs, started out as an experiment for an interior object.





No other suspension is incredibly random, versatile and mesmerisingly beautiful as The Random Light II.

Just wait until a breeze of air makes it slowly start to rotate...

## THE STORY OF A MOOOI ORIGINAL

They're never completely round, and always beautifully transparent and delicate. Bertjan Pot, the designer of the Random Light, is more a contemporary inventor than a designer. The Random light was his first design for Moooi, and like all his other designs, started out as an experiment for an interior object. After graduating from the renowned Design Academy in Eindhoven (NL), Bertjan started experimenting with the remains of his graduation project. This experimenting resulted in what would eventually become the first Random Light. In 2001 Founder and Art Director for Moooi, Marcel