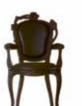

Monster Chair

BY MARCEL WANDERS

NON RANDOM BY BERTJAN POT (size Ø71 shown), RENDEZVOUS TOKYO BLUE WALLCOVERING BY MOOOI for Moooi Wallcovering in Indigo, LOVE SOFA HIGH BACK BY MARCEL WANDERS upholstered in Calligraphy Bird Jacquard with Cinnamon stained solid oak legs.

Monster Chair MARCEL WANDERS

Materials: HR foam, steel, upholstery Upholstery: go to moooi.com for all configurations

Nut Dining Chair MARCEL WANDERS

Materials: plywood, solid oak, upholstery Frame colours: black, cinnamon, grey, natural, wenge, white wash Upholstery: go to moooi.com for all configurations