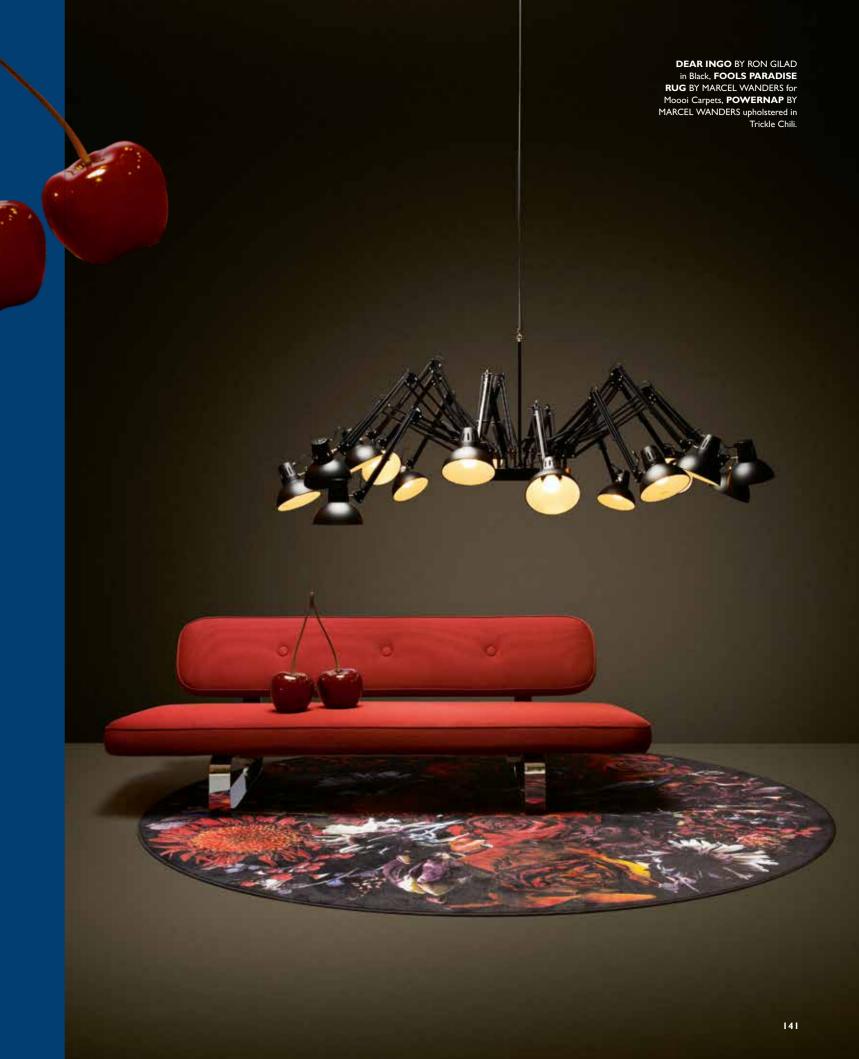

# Dear Ingo, deliciously abstract & functional

The spider-like design of the Dear Ingo, designed by Ron Gilad, combines 16 lamps from which each has its own adjustable arm. This piece of mechanical magic is inspired by the traditional metal desk lamp.

CRYSTAL RUG BY INGIMAR EINARSSON for Moooi Carpets in Brown, **DEAR INGO** BY RON GILAD in Black, **ELEMENTS 007** BY JAIME HAYON in Grey Blue, **LOVE SOFA** BY MARCEL WANDERS upholstered in Liscio Grigio Blue with Cinnamon stained oak legs, **LOVE SOFA HIGH BACK** BY MARCEL WANDERS upholstered in Calligraphy Bird Jacquard with Cinnamon stained oak legs.

Shine some light—direct Dear Ingo in the most functional way or find your optimum balance.

### DEAR INGO'S OPTIMUM BALANCE

Dear Ingo seems so familiar and yet so imaginative. This Moooi Original is a top-class eye-catcher that begs to be played with. Dear Ingo can be put in various forms and sizes and it leaves no spot in your interior unexposed. It is the most flexible, versatile chandelier you'll ever come across.

Ron Gilad, designer of the Dear Ingo.

142

MOOOI ORIGINAL