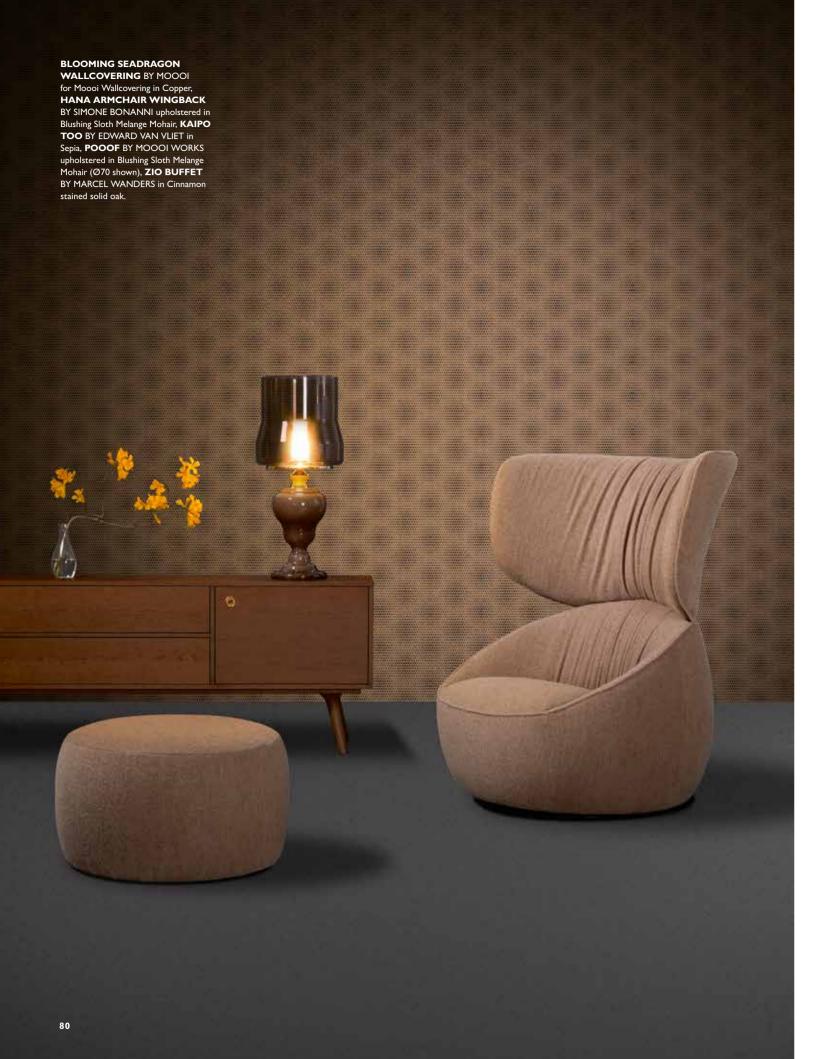

KAIPO TOO BY EDWARD VAN VLIET in Pewter, MENAGERIE OF EXTINCT ANIMALS WALLCOVERING BY MOOOI for Moooi Wallcovering in Ivory, ZIO BUFFET BY MARCEL WANDERS in White Wash stained solid oak.

Left page: MAZE RUG BY NOTE for Moooi Carpets in Tical. This page: SET UP SHADES BY MARCEL WANDERS (size 6 and 7 shown), BART SWIVEL BY MOOOI WORKS upholstered in Blushing Sloth Woolly Mohair.