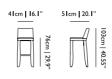

Materials: PVC/viscose, steel Colours: white

Round Light MARCEL WANDERS

Materials: PVC/viscose, steel Colours: black, white

42cm | 16.5"

**Baby Valentine** MARCEL WANDERS

Materials: glass, steel Colours: chrome, gold, black