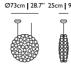

# Random Light II, mesmerisingly beautiful

Bertjan Pot, the designer of the Random Light, is more a contemporary inventor than a designer. The Random light was his first design for Moooi, and like all his other designs, started out as an experiment for an interior object.

No other suspension is incredibly random, versatile and mesmerisingly beautiful as The Random Light II.

Just wait until a breeze of air makes it slowly start to rotate...

## THE STORY OF A MOOOI ORIGINAL

They're never completely round, and always beautifully transparent and delicate. Bertjan Pot, the designer of the Random Light, is more a contemporary inventor than a designer. The Random light was his first design for Moooi, and like all his other designs, started out as an experiment for an interior object. After graduating from the renowned Design Academy in Eindhoven (NL), Bertjan started experimenting with the remains of his graduation project. This experimenting resulted in what would eventually become the first Random Light. In 2001 Founder and Art Director for Moooi, Marcel Wanders, was impressed with Bertjan's clever experiment, thinking it would be a perfect fit for a brand like Moooi. After three years of perfecting the production process, The Random Light was added to the Moooi collection and became an instant icon!

# MODERNISED AND BETTER THAN EVER

Almost twenty years later, the Random *Light* is as relevant and eye-catching as ever. A Moooi original loved by many all over the world. To honour the beautiful designs in our collection, we are committed to further improve our Moooi Originals. Together with designer Bertjan Pot, we've updated the Random *Light* with enhanced user-experience and Bertjan Pot's original idea as key focus. The end result is an aesthetically perfected and user-friendly design, with an enlarged lifecycle: the Random Light II. The Random Light II transmits a feeling of simplicity, softness, lightness and a touch of magic in contemporary style. The production process is a special story by itself: a resin drained yarn is randomly coiled around an inflatable beach ball creating a translucent 3D fabric. The beach ball is then deflated and extracted from a round opening in the lamp. At the end the skin becomes the product. Soft and magic.