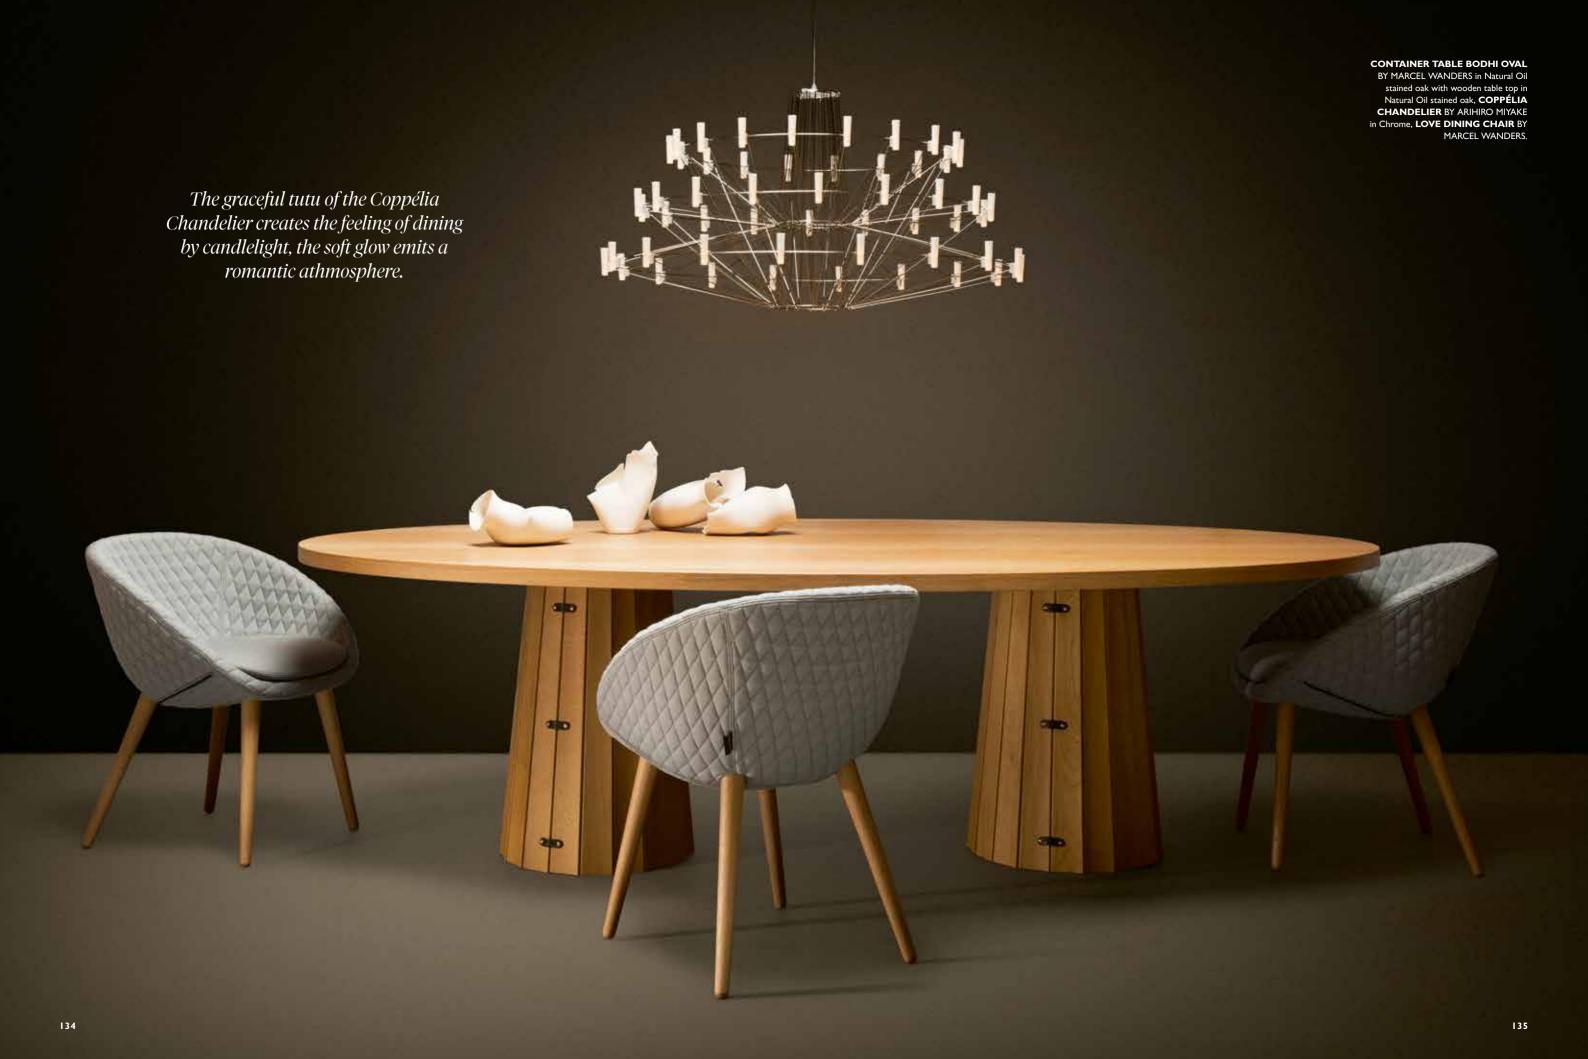

# The graceful contours of the Coppélia Chandelier

Like a beautiful mechanical doll, bringing a magical ballet to life. The Coppélia Chandelier by Arihiro Miyake takes the leading role and turns any interior into a grande opera d'arte.

Once upon a time, a ballet inspired a designer with magic and lightly light. This is the story of the Coppélia Chandelier, a Moooi Original.

# CONTAINER TABLE CONCEPT BY MARCEL WANDERS FITS EVERY INTERIOR

A later version of the table, called *Container Table New Antiques*, features a curved ornamental base. The *Container Table Bodhi* has the tapered polyurethane base, but is wrapped with vertical solid oak slats. The table features a *Linoak Table Top*, which consists of linoleum and an oak trim around the edge. The table's more natural look expands the range of settings the table can be used in. *Container Table Bodhi* is the latest addition to the collection, which is available in a variety of different colours, sizes and shapes.