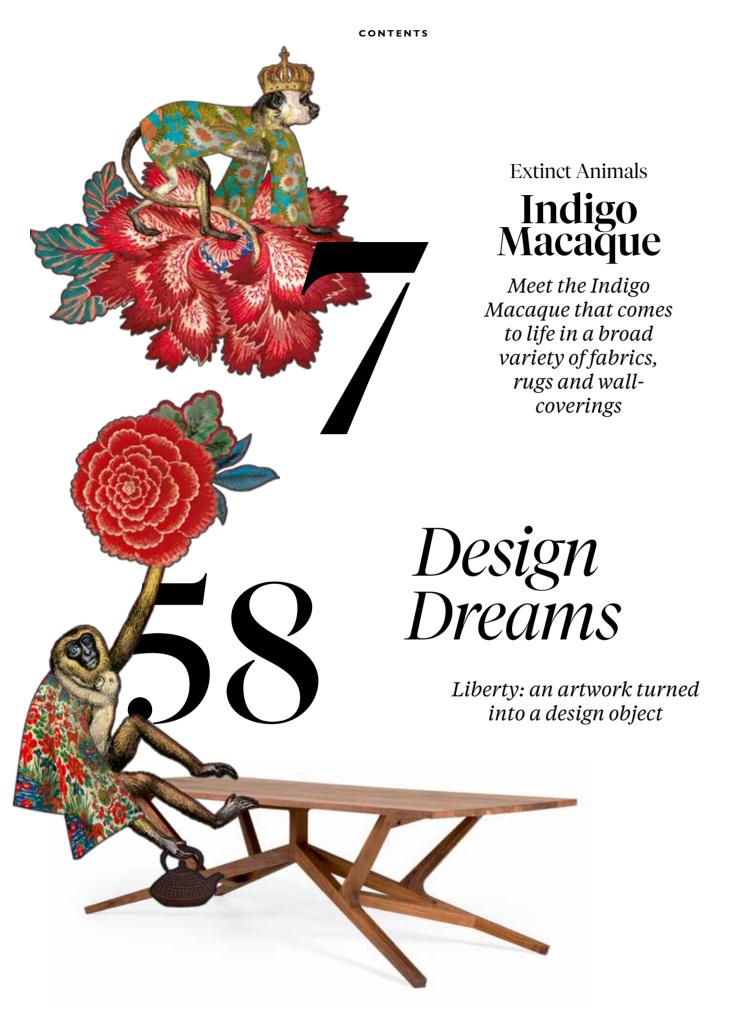

Every Moooi design is unique, carries emotional meaning and tells a story of its own. We love creating those stories together with designers and will maintain to create stories ourselves, like we did with 'The Museum of Extinct Animals'. This family of Extinct Animals has been an endless source of inspiration for tactile fabrics, textures, carpets and content. This year we were especially excited to discover a new animal in the form of the 'Indigo Macaque', which inspired more designs including our latest Moooi Wallcovering collection 'Tokyo Blue'.

# Liberty Table & Lounger, true works ofart

The Liberty table, designed by Atelier Van Lieshout, is a typical example of an artwork turned into a design object, just like the earlier released Liberty Lounger.

#### LIBERTY FAMILY, TRUE WORKS OF ART

Just like the earlier released Liberty Lounger, the Liberty Table, designed by Atelier Van Lieshout, is a typical example of artwork turned into a design object. With the Liberty Table, Atelier Van Lieshout continues to address the New Tribal Labyrinth and the Arts and *Crafts movement* with traditional craftsmanship and using simple shapes and forms.