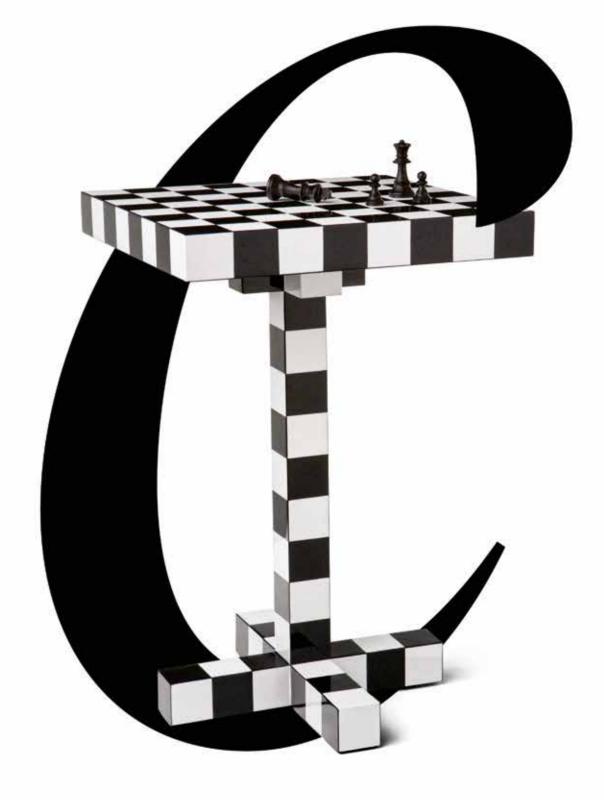

Chess Table

BY FRONT

MOOOI ORIGINAL

Chess Table FRONT

Materials: wood, steel Colours: black/white

Common Comrades Emperor NERI & HU

Materials: solid birch

Colours: red

Common Comrades Farmer

NERI & HU

Materials: solid birch Colours: red