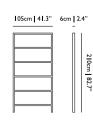

# Meshmatics Chandelier, the humble nature of wirenetting

Whoever sets eyes on the Meshmatics
Chandelier will never guess what hides behind its
sophisticated appearance. Rick Tegelaar elevated
the nature of humble wirenetting by developing
a set of tools to model it with accuracy.

Meshmatics Chandelier Small

BY RICK TEGELAAR

Oval Light
MARCEL WANDERS

Materials: PVC/viscose, steel Colours: black, white

Light Shade Shade 47 JURGEN BEY

Materials: glass, polyester, steel Colours: semi-transparent

Meshmatics Chandelier S RICK TEGELAAR

Materials: brass, steel Colours: brass, stainless steel

Light Shade Shade 70 JURGEN BEY

Materials: glass, polyester, steel Colours: semi-transparent

Meshmatics Chandelier RICK TEGELAAR

Materials: brass, steel Colours: brass, stainless steel