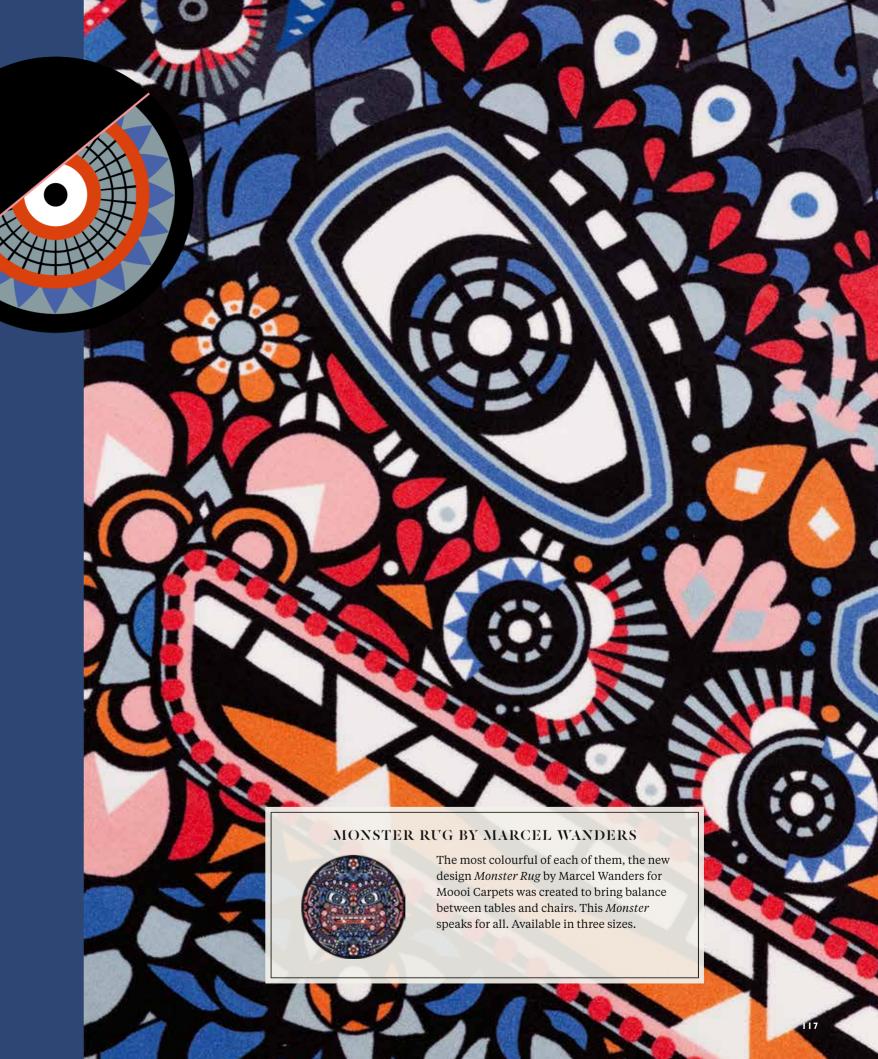

# MEET THE MONSTERS

We're creating more Monsters than ever before. Scary? Not at all! The Monster is a symbol of the eternal battle between opposite forces that take place in life and can be easily recognised inside ourselves, if we have the courage to open our eyes. The Monster family now exists of Monster Chairs, Monster Barstools, a Monster Table and a Monster Rug. They all share the same great genes, curving lines and tranquility. The Monster Table though, has a huge appetite that needs to be satisfied, so we advise to have a gathering around it at least once a day, preferably around dinner time. The more Monsters, the merrier.