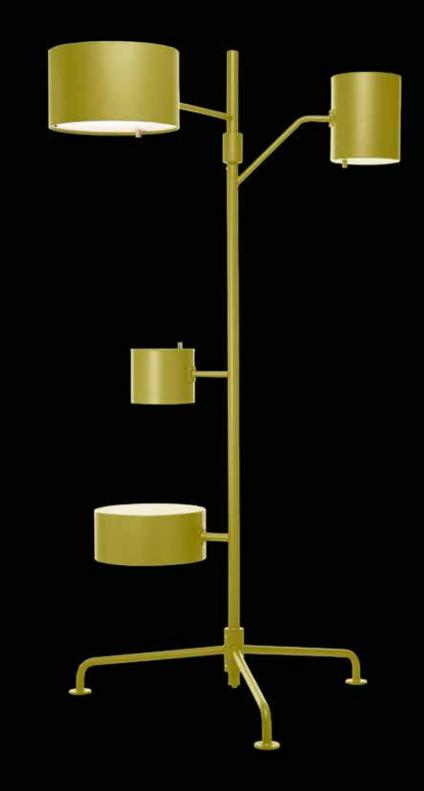

# The Perch Light, this bird rocks!

See that paper bird, gracefully balancing on a perch. With a golden beak and a trail of precious metal in the feathers of his tail. Under that perch, after daylight has faded, you suddenly realise that you've been watching it rock. All day. In the rhythm of your exhalation, under the spell of its light.

Perch Light Branch Small

BY UMUT YAMAC

Obon Table Grey Low

BY SIMONE BONANNI

**DESIGN DREAMS** 