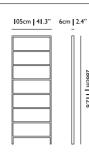

# Meshmatics Chandelier, the humble nature of wirenetting

Whoever sets eyes on the Meshmatics
Chandelier will never guess what hides behind its
sophisticated appearance. Rick Tegelaar elevated
the nature of humble wirenetting by developing
a set of tools to model it with accuracy.

Meshmatics Chandelier Small

BY RICK TEGELAAR

Oval Light
MARCEL WANDERS

Materials: PVC/viscose, steel Colours: black, white

Light Shade Shade 47 JURGEN BEY

Materials: glass, polyester, steel Colours: semi-transparent

Meshmatics Chandelier S RICK TEGELAAR

Materials: brass, steel Colours: brass, stainless steel

Light Shade Shade 70 JURGEN BEY

Materials: glass, polyester, steel Colours: semi-transparent

Meshmatics Chandelier RICK TEGELAAR

Materials: brass, steel Colours: brass, stainless steel