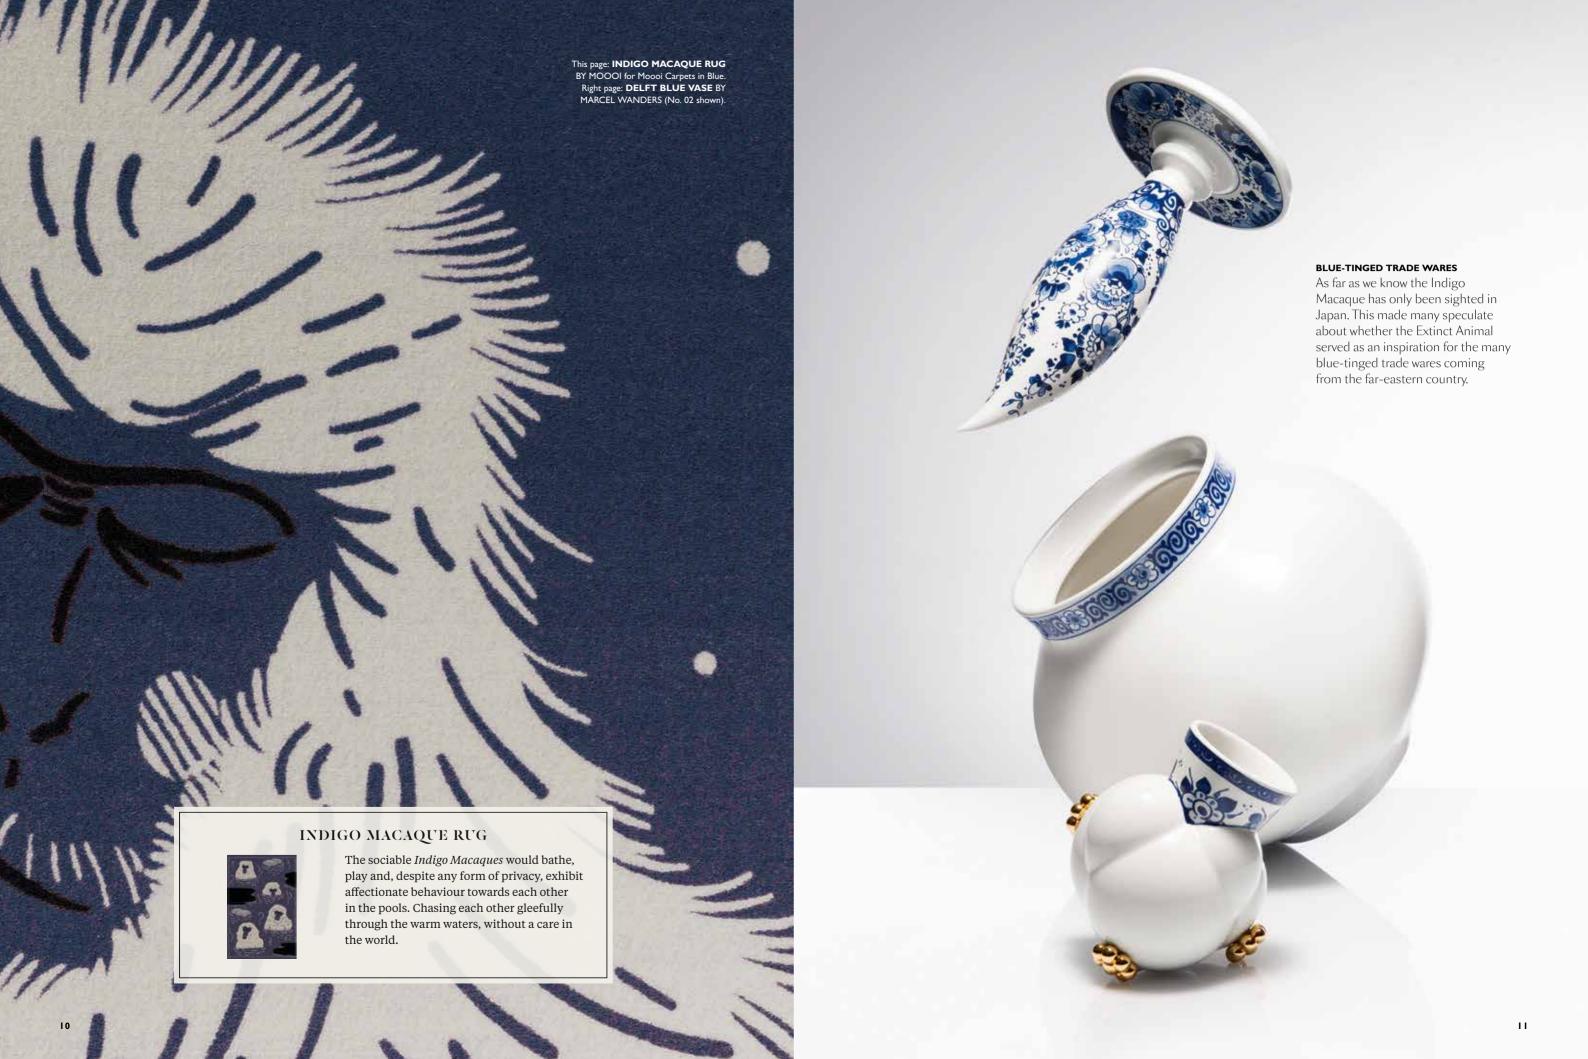

Every Moooi design is unique, carries emotional meaning and tells a story of its own. We love creating those stories together with designers and will maintain to create stories ourselves, like we did with 'The Museum of Extinct Animals'. This family of Extinct Animals has been an endless source of inspiration for tactile fabrics, textures, carpets and content. This year we were especially excited to discover a new animal in the form of the 'Indigo Macaque', which inspired more designs including our latest Moooi Wallcovering collection 'Tokyo Blue'.

### Denim

Explore our new Denim fabrics, inspired by the Indigo Macaque.

**DESIGN DREAMS** 