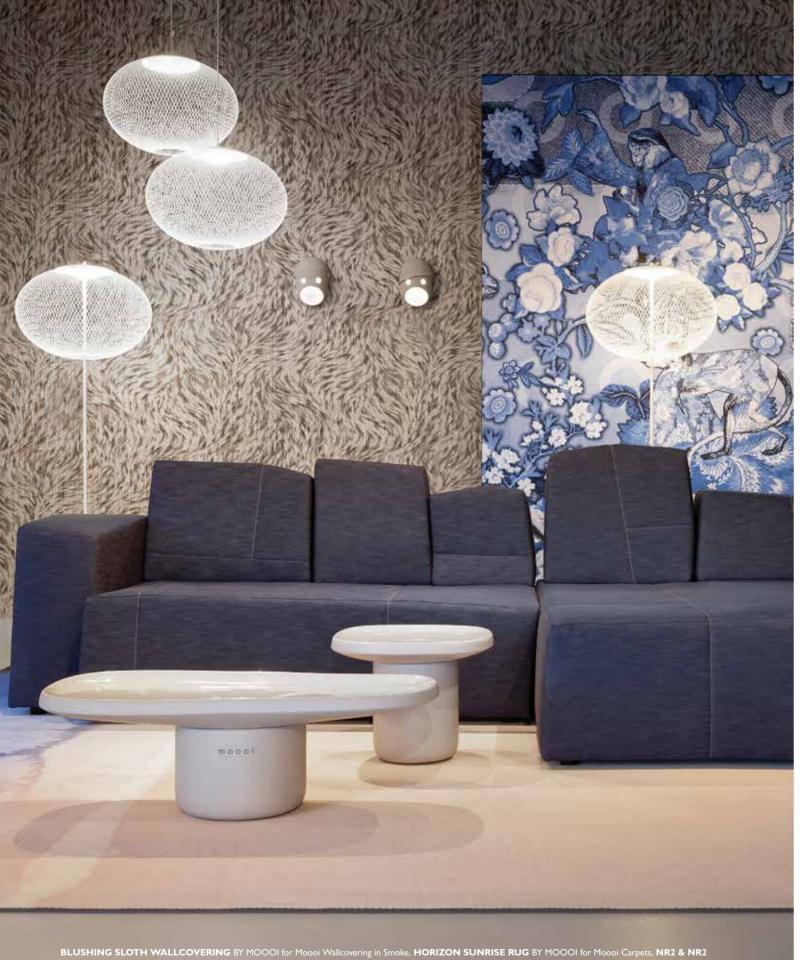

Canal Chair

BY LUCA NICHETTO

BLUSHING SLOTH WALLCOVERING BY MOOOI for Moooi Wallcovering in Smoke, HORIZON SUNRISE RUG BY MOOOI for Moooi Carpets, NR2 & NR2 FLOOR LAMP BY BERTAN POT in White, OBON TABLES BY SIMONE BONANNI in Grey (large low and small high shown), SOMETHING LIKE THIS SOFA BY MAARTEN BAAS upholstered in Denim Indigo, THE PARTY WALL LAMPS BY KRANEN/GILLE (The Mayor and Coco shown).