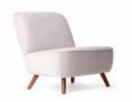

# The calm sensations of the Hana Armchair

The Hana Armchairs by Simone Bonanni are the dreamy equivalent of that one moment in time and space where to your mind always wanders back.

Like an uncurling flower, the Hana Armchair Wingback seems to bloom open, honouring its name. Hana invites you to lay back, relax and let go in your own cosy little corner.

# THE HANA ARMCHAIRS BY SIMONE BONANNI

The Hana Armchairs by Simone Bonanni are a celebration of soft and round curves. Unfolding like a flower in bloom, Hana invites you to lay back, relax and let go in your own little corner in the world. With this new design, Moooi offers you a comfortable resolution for your busy routine. The Hana is more than a seating object. It is sculptured around the human body and its need to be pampered and embraced for long stretches of time. The generous and subtle curves allow for hours of lounging to daydream, read a book and let your imagination fly. Where will you go nestled in the Hana?

Hana Armchair SIMONE BONANNI

Materials: HR foam, steel, wood, upholstery Upholstery: go to moooi.com for all configurations

Hana Armchair Wingback SIMONE BONANNI

Materials: HR foam, steel, wood, upholstery Upholstery: go to moooi.com for all configurations