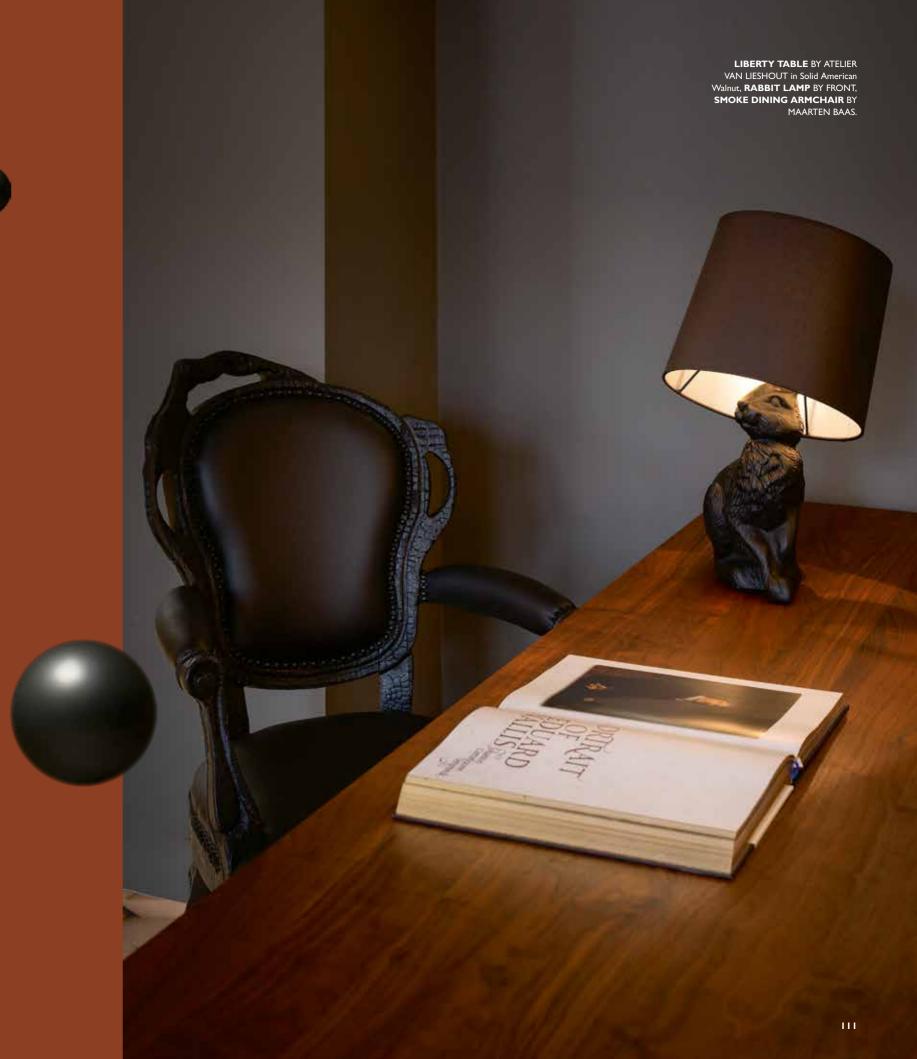

# Liberty Table & Lounger, true works ofart

The Liberty table, designed by Atelier Van Lieshout, is a typical example of an artwork turned into a design object, just like the earlier released Liberty Lounger.

### Clean lines and sturdy wood are the protagonists in the Liberty family.

#### LIBERTY FAMILY, TRUE WORKS OF ART

Just like the earlier released Liberty Lounger, the Liberty Table, designed by Atelier Van Lieshout, is a typical example of artwork turned into a design object. With the Liberty Table, Atelier Van Lieshout continues to address the New Tribal Labyrinth and the Arts and *Crafts movement* with traditional craftsmanship and using simple shapes and forms.

# THE RABBIT LAMP

The *Rabbit Lamp* is a bit shy, but don't worry, he always hides where the light is. That being said, for a shy rabbit, he sure likes to receive a healthy dose of attention. When you turn on the light of this adorable creature, its reflection will evoke the feeling of warm fur. It's a rabbit to fall in love with. Although everyone knows that *Rabbits* cannot talk, this one will brighten up your life.