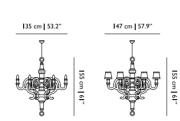

# Meshmatics Chandelier, the humble nature of wirenetting

Whoever sets eyes on the Meshmatics
Chandelier will never guess what hides behind its
sophisticated appearance. Rick Tegelaar elevated
the nature of humble wirenetting by developing
a set of tools to model it with accuracy.

Meshmatics Chandelier Small

BY RICK TEGELAAR