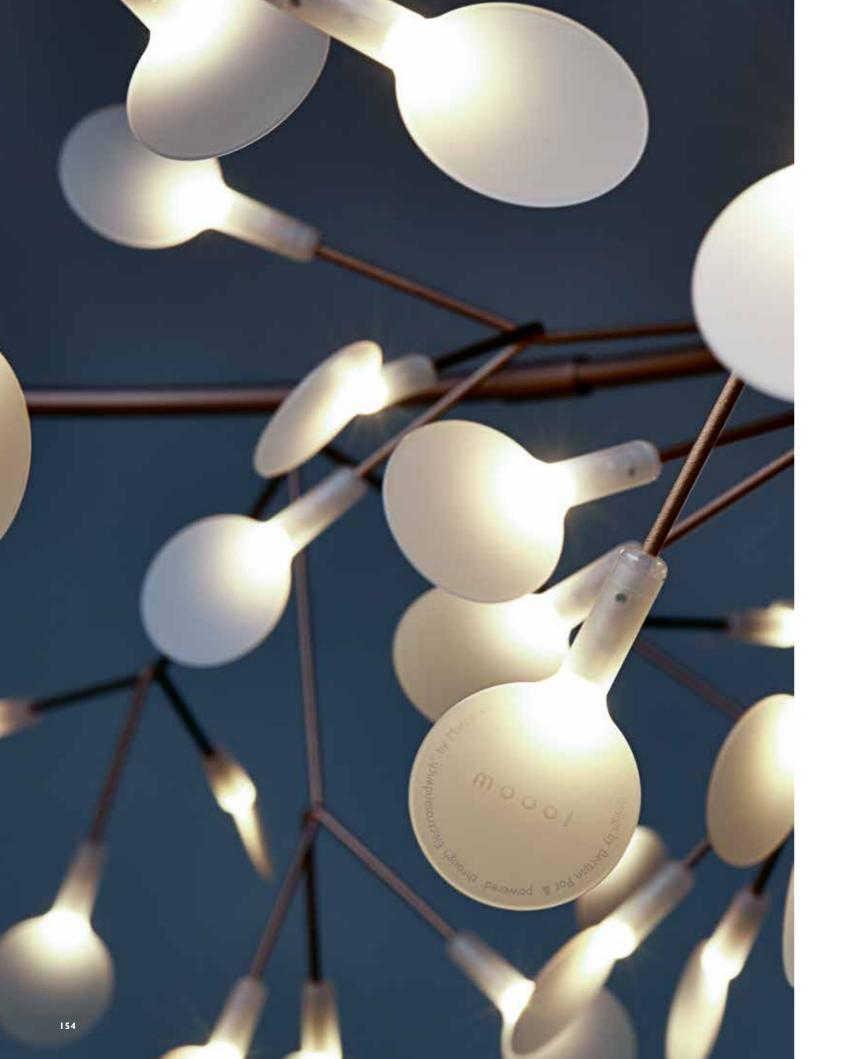

## Heracleum makes every interior bloom

Nature is a miracle — isn't it? So is the Heracleum, designed by Bertjan Pot and powered through Electrosandwich® by Marcel Wanders. White leaves grow from one branch creating a very technical, natural structure.

Dare to dream and welcome nature in your home. Like moonlight shines through trees, the delicate Heracleum is such a treasure to discover. See how it shines a soft light from dusk till midnight.

### WIRES DON'T BELONG IN NATURE

Heracleum is a decorative LED lamp inspired by the Heracleum Plant.
Heracleum is very thin and delicate.
A design that is not possible with normal wires. Using the innovative and recently developed Electrosandwich® technology by Marcel Wanders, the Heracleum shines warm romantic light.