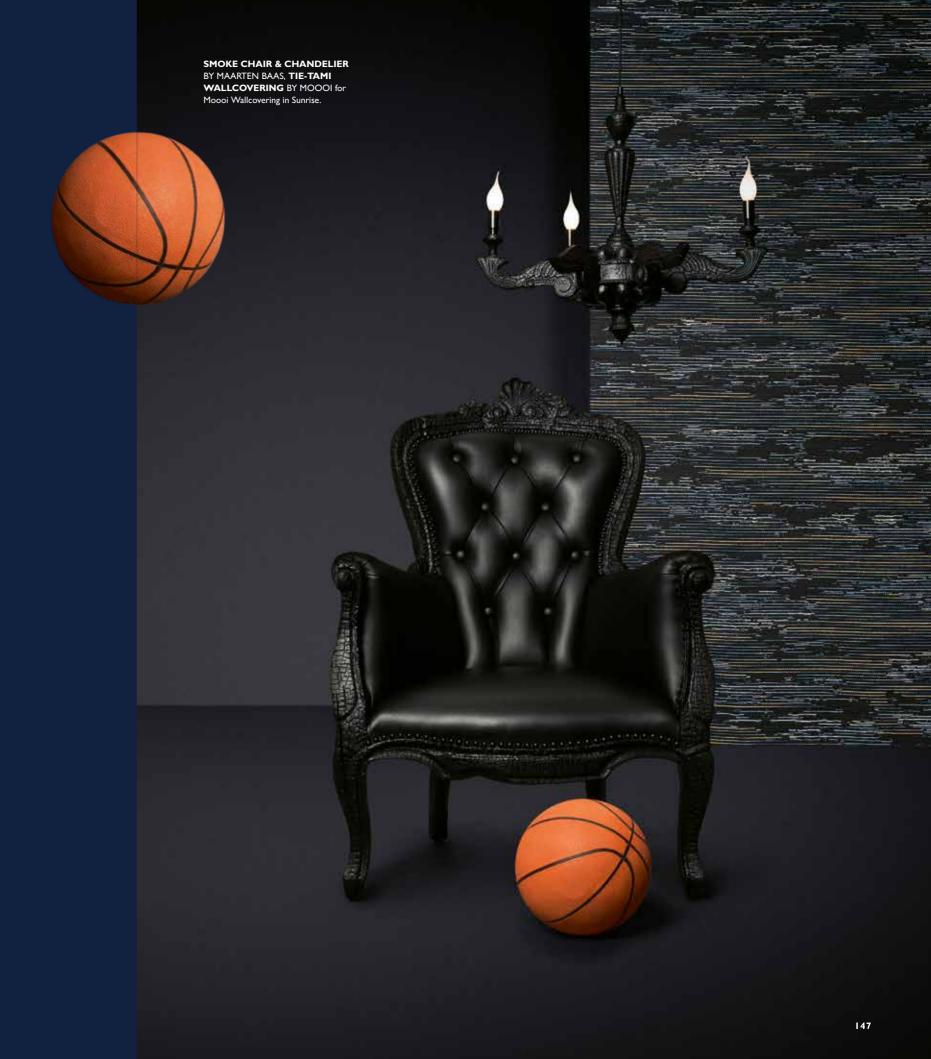

## What happens when a designer blays with fire?

The parents of Maarten Baas told him not to play with fire, but sixteen years ago his daring mind couldn't resist the experiment anymore.

His fire has been burning ever since...

Where there's smoke, there's beauty. In 2002, Maarten Baas designed his Smoke collection; the end result of his search for beauty and perfection.

### **FINISHED WITH FIRE**

The frame of the Smoke (Dining) Chairs and the body of the Smoke Chandelier are set on fire, causing the wood to burn, smoulder and eventually char. After this, the pieces are not brushed clean to preserve the burned structures. When needed, pieces are re-placed or otherwise fixed so that they get back their original function. After the pieces have cooled completely, they are treated with a thick layer of epoxy. In this way the chair, the chandelier and the armchair remain firm and the charred wood intact. When the epoxy is completely cured, the seats of the chairs are covered with fire-retardant foam and then, finally, the seats are covered with deep black leather which is fixed with mat black nails.

### MOOOI ORIGINAL

Every design in our collection is an original *Moooi* design, but a few grew to be *Moooi* fan-favourites. These designs are truly *Moooi Originals*. Extraordinary designs, well-loved by people all over the world! The *Smoke* pieces play the leading roles among the *Moooi Originals*. Every month we highlight one of our *Moooi Originals* on our website. Visit moooi.com to discover more extraordinary stories behind our (other) *Moooi Originals*.