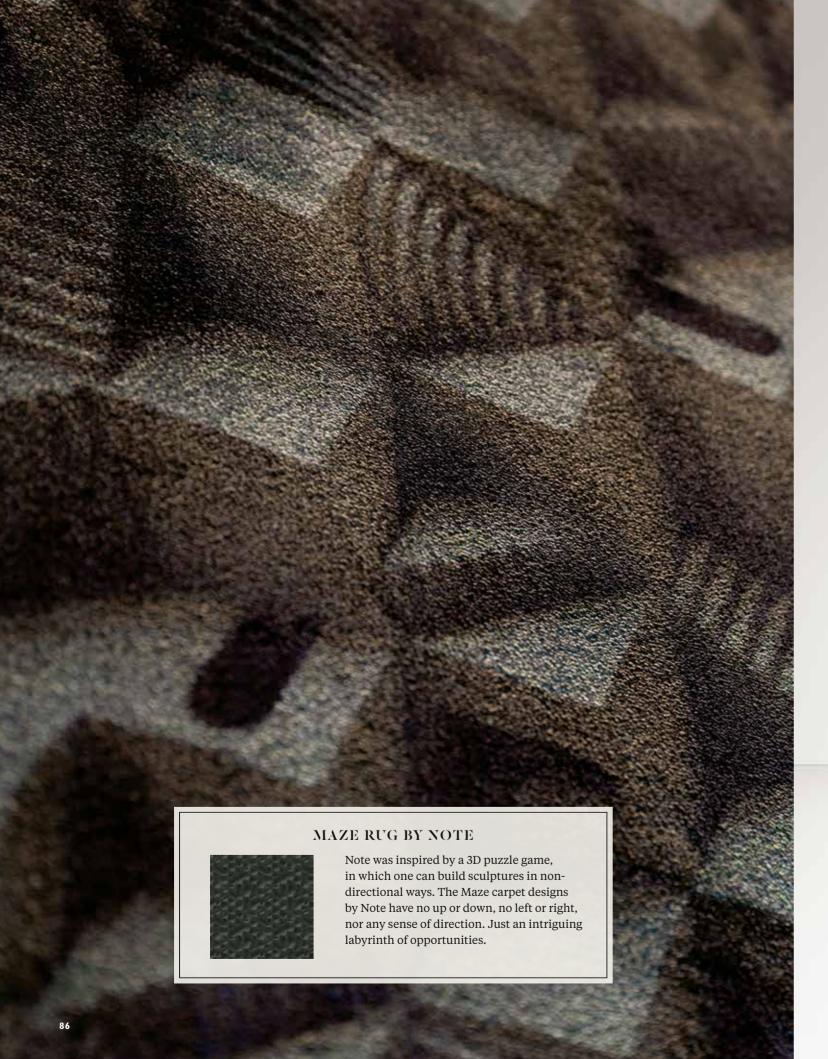

KAIPO TOO BY EDWARD VAN VLIET in Pewter, MENAGERIE OF EXTINCT ANIMALS WALLCOVERING BY MOOOI for Moooi Wallcovering in Ivory, ZIO BUFFET BY MARCEL WANDERS in White Wash stained solid oak.

Left page: MAZE RUG BY NOTE for Moooi Carpets in Tical. This page: SET UP SHADES BY MARCEL WANDERS (size 6 and 7 shown), BART SWIVEL BY MOOOI WORKS upholstered in Blushing Sloth Woolly Mohair.