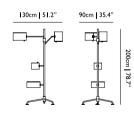

# The Perch Light, this bird rocks!

See that paper bird, gracefully balancing on a perch. With a golden beak and a trail of precious metal in the feathers of his tail. Under that perch, after daylight has faded, you suddenly realise that you've been watching it rock. All day. In the rhythm of your exhalation, under the spell of its light.

Perch Light Branch Small

BY UMUT YAMAC

Obon Table Grey Low

BY SIMONE BONANNI

**DESIGN DREAMS** 