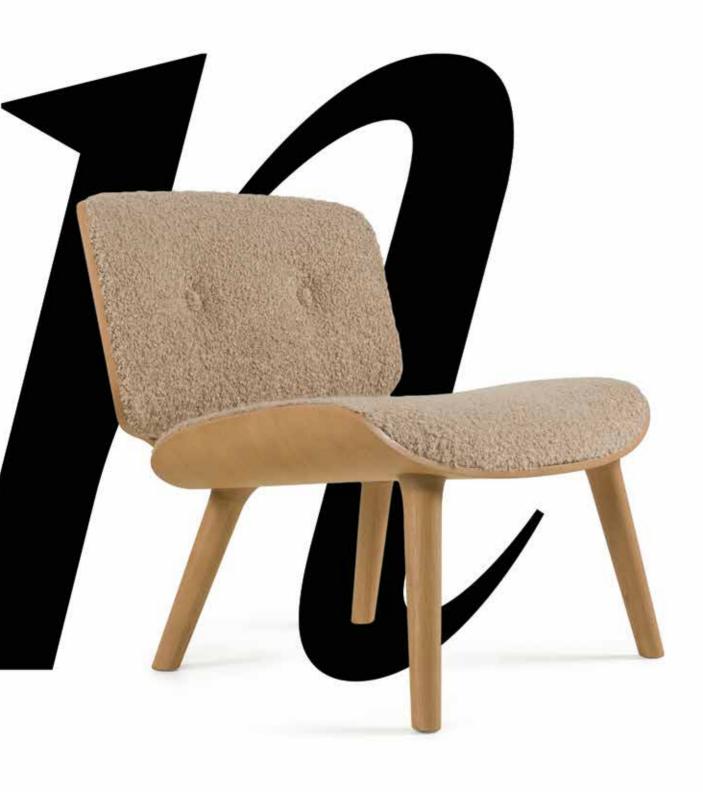

Nut Lounge Chair

BY MARCEL WANDERS

MOOOI ORIGINAL

### Nut Lounge Chair MARCEL WANDERS

Materials: plywood, solid oak, upholstery Frame colours: black, cinnamon, grey, natural, wenge, white wash Upholstery: go to moooi.com for all configurations

### Nut Footstool MARCEL WANDERS

Materials: plywood, solid oak, upholstery Frame colours: black, cinnamon, grey, natural, wenge, white wash Upholstery: go to moooi.com for all configurations