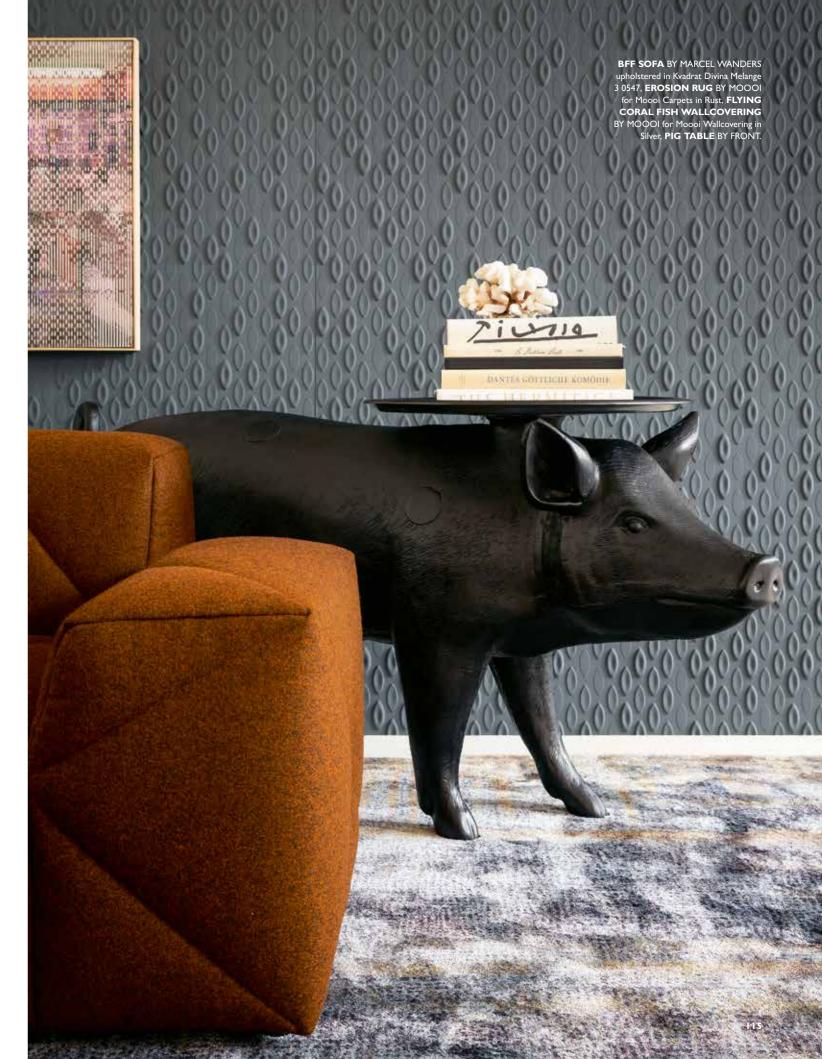

# BFF Sofa, everyone's new best friend

The soft, yet firm modular sofa system is your comfortable companion to lie down and unwind in. Lay back, put your feet up and you won't be able to resist closing your eyes.

BFF SOFA BY MARCEL WANDERS upholstered in Kvadrat Divina Melange 3 0547, DOUBLE SHADE BY MARCEL WANDERS limited edition with shade in Denim Indigo, SHOJI BLOSSOM WALLCOVERING BY MOOOI for Moooi Wallcovering in Denim.

# The award-winning BFF Sofa is everyone's new best friend. A high quality, soft yet firm modular sofa system, consisting of a wide variety of modules for endless configurations.

Gabriele Chiave is Creative Director at Marcel Wanders. In his creative leadership role, Gabriele Chiave oversees the Amsterdam-based studio's work across a multitude of projects, from product and interior design to art direction.

### Where did you draw inspiration from for the BFF Sofa?

GABRIELE CHIAVE: For the BFF Sofa design, we were inspired by the Capitone technique (matelasse'with no buttons) we used in the monster chair from Moooi. It is a characteristic that is expressed with deep buttoned upholstery and we found it to be so visually comfortable and soft that we thought to scale it up to a human scale and eventually the sofa. We crafted this sofa to have the appearance of an elegantly folded quilt that is seemingly buttoned, yet without the buttons. The result is a very comfortable and soft modular system that also has a familiar and cute feeling making it your best friend forever.