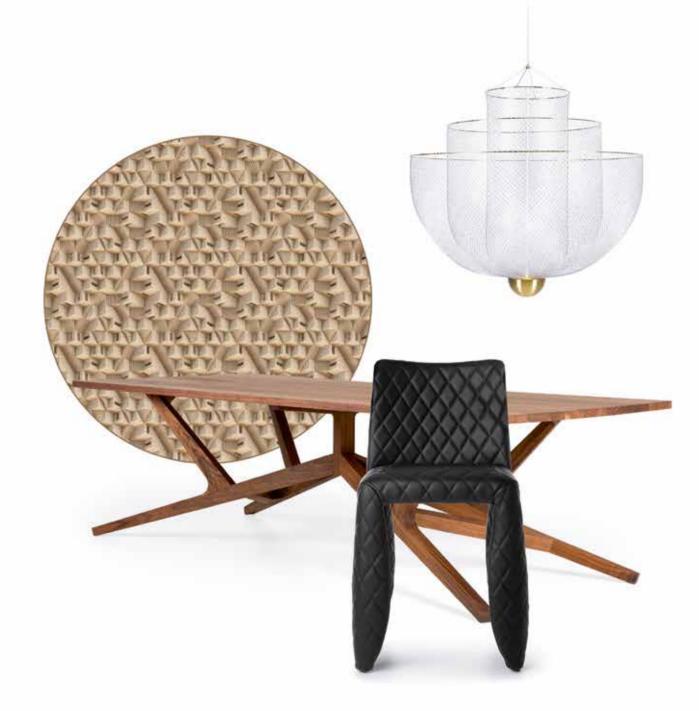

Monster Chair

BY MARCEL WANDERS

NON RANDOM BY BERTJAN POT (size Ø71 shown), RENDEZVOUS TOKYO BLUE WALLCOVERING BY MOOOI for Moooi Wallcovering in Indigo, LOVE SOFA HIGH BACK BY MARCEL WANDERS upholstered in Calligraphy Bird Jacquard with Cinnamon stained solid oak legs.

# MEET THE MONSTERS

We're creating more Monsters than ever before. Scary? Not at all! The Monster is a symbol of the eternal battle between opposite forces that take place in life and can be easily recognised inside ourselves, if we have the courage to open our eyes. The Monster family now exists of Monster Chairs, Monster Barstools, a Monster Table and a Monster Rug. They all share the same great genes, curving lines and tranquility. The Monster Table though, has a huge appetite that needs to be satisfied, so we advise to have a gathering around it at least once a day, preferably around dinner time. The more Monsters, the merrier.

Our new four-legged monster shares the genes and curving lines of the Monster Chair and adds elegance to your dining experience. Available in 6 stained-wood colours and 3 sizes.

Monster Table 180 Monster Table 240