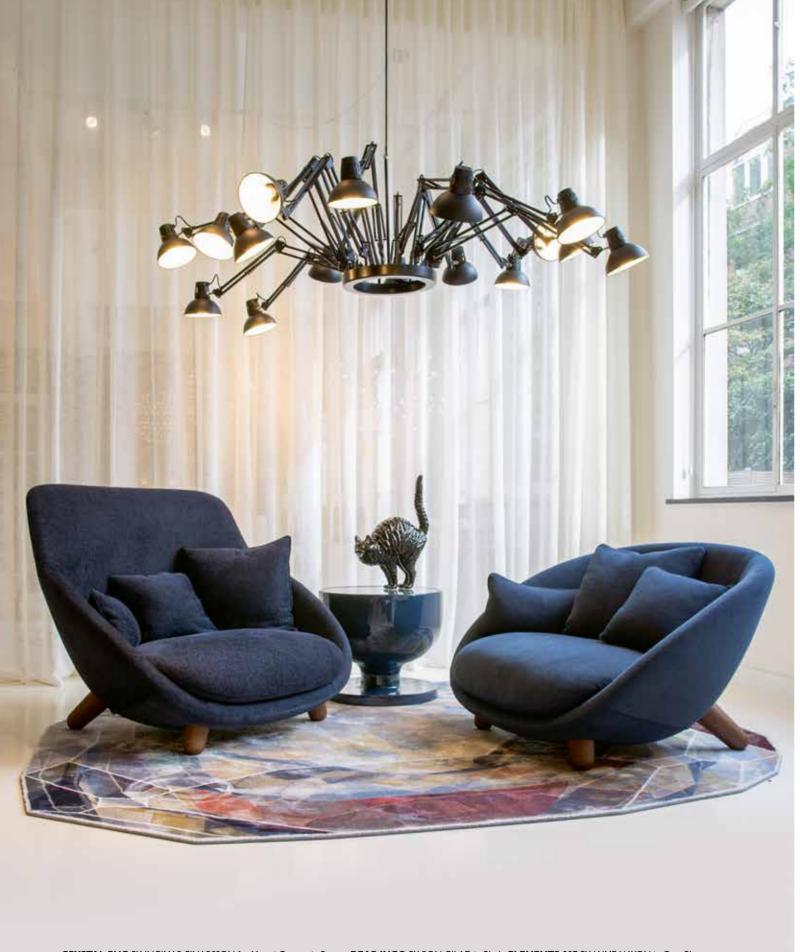

# Dear Ingo, deliciously abstract & functional

The spider-like design of the Dear Ingo, designed by Ron Gilad, combines 16 lamps from which each has its own adjustable arm. This piece of mechanical magic is inspired by the traditional metal desk lamp.

### DEAR INGO'S OPTIMUM BALANCE

Dear Ingo seems so familiar and yet so imaginative. This Moooi Original is a top-class eye-catcher that begs to be played with. Dear Ingo can be put in various forms and sizes and it leaves no spot in your interior unexposed. It is the most flexible, versatile chandelier you'll ever come across.