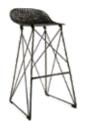

### Stools & Barstools

Carbon Bar Stool Low BERTJAN POT & MARCEL WANDERS

Materials: carbon fibre, epoxy Colours: black

### Carbon Bar Stool High BERTJAN POT & MARCEL WANDERS

Materials: carbon fibre, epoxy Colours: black

Container Bar Stool New Antiques Low MARCEL WANDERS

Materials: PE Colours: black, concrete, light grey, terracotta, white