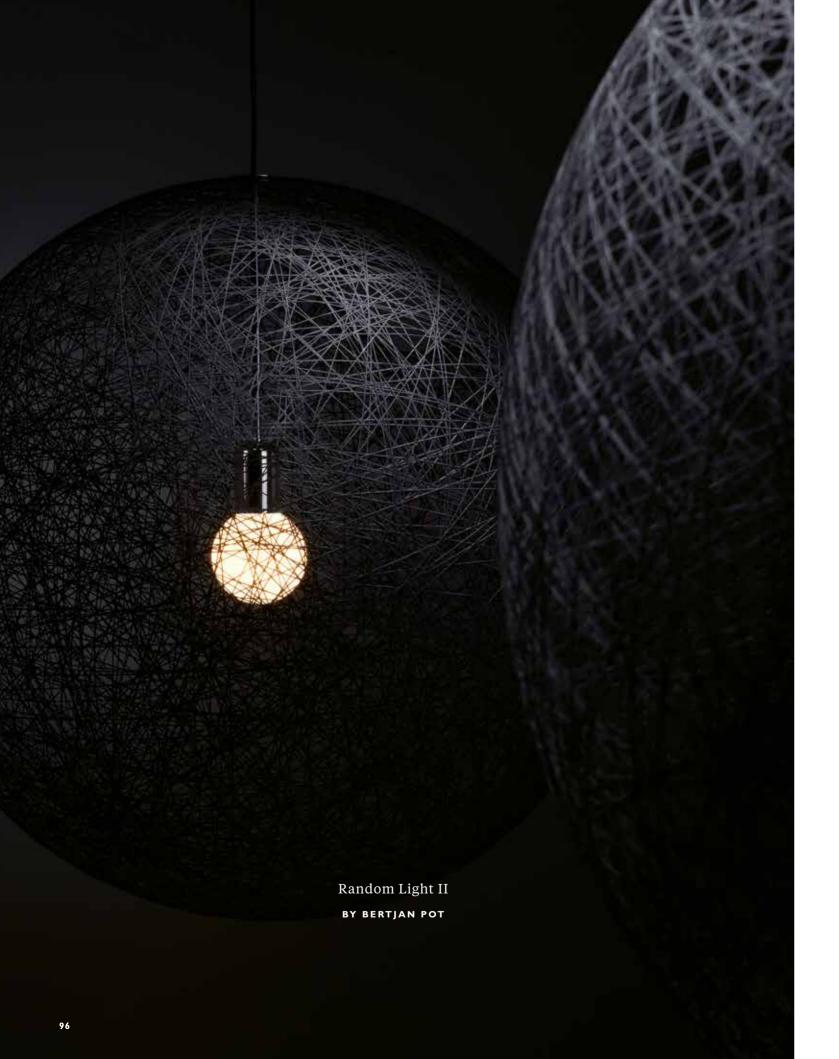

# Random Light II, mesmerisingly beautiful

Bertjan Pot, the designer of the Random Light, is more a contemporary inventor than a designer. The Random light was his first design for Moooi, and like all his other designs, started out as an experiment for an interior object.

No other suspension is incredibly random, versatile and mesmerisingly beautiful as The Random Light II.

Just wait until a breeze of air makes it slowly start to rotate...

## THE STORY OF A MOOOI ORIGINAL

They're never completely round, and always beautifully transparent and delicate. Bertjan Pot, the designer of the Random Light, is more a contemporary inventor than a designer. The Random light was his first design for Moooi, and like all his other designs, started out as an experiment for an interior object. After graduating from the renowned Design Academy in Eindhoven (NL), Bertjan started experimenting with the remains of his graduation project. This experimenting resulted in what would eventually become the first Random Light. In 2001 Founder and Art Director for Moooi, Marcel Wanders, was impressed with Bertjan's clever experiment, thinking it would be a perfect fit for a brand like Moooi. After three years of perfecting the production process, The Random Light was added to the Moooi collection and became an instant icon!

# MODERNISED AND BETTER THAN EVER

Almost twenty years later, the Random *Light* is as relevant and eye-catching as ever. A Moooi original loved by many all over the world. To honour the beautiful designs in our collection, we are committed to further improve our Moooi Originals. Together with designer Bertjan Pot, we've updated the Random *Light* with enhanced user-experience and Bertjan Pot's original idea as key focus. The end result is an aesthetically perfected and user-friendly design, with an enlarged lifecycle: the Random Light II. The Random Light II transmits a feeling of simplicity, softness, lightness and a touch of magic in contemporary style. The production process is a special story by itself: a resin drained yarn is randomly coiled around an inflatable beach ball creating a translucent 3D fabric. The beach ball is then deflated and extracted from a round opening in the lamp. At the end the skin becomes the product. Soft and magic.