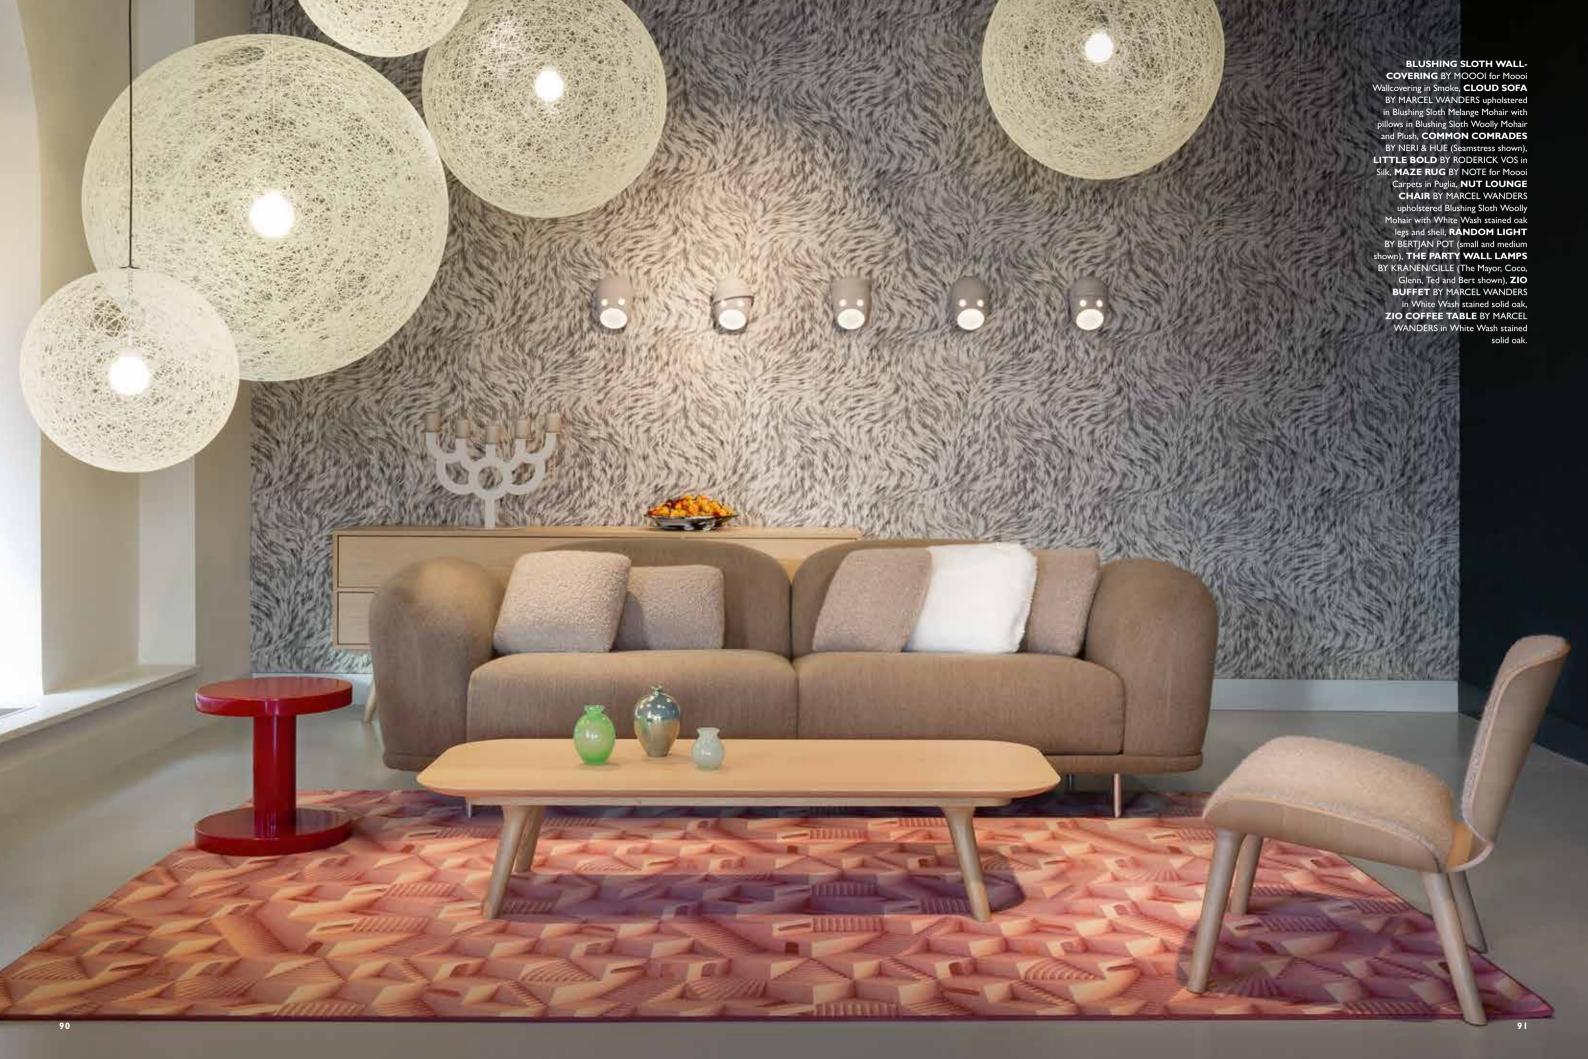

KAIPO TOO BY EDWARD VAN VLIET in Pewter, MENAGERIE OF EXTINCT ANIMALS WALLCOVERING BY MOOOI for Moooi Wallcovering in Ivory, ZIO BUFFET BY MARCEL WANDERS in White Wash stained solid oak.

Left page: MAZE RUG BY NOTE for Moooi Carpets in Tical. This page: SET UP SHADES BY MARCEL WANDERS (size 6 and 7 shown), BART SWIVEL BY MOOOI WORKS upholstered in Blushing Sloth Woolly Mohair.