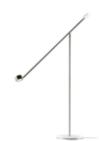

# Dear Ingo, deliciously abstract & functional

The spider-like design of the Dear Ingo, designed by Ron Gilad, combines 16 lamps from which each has its own adjustable arm. This piece of mechanical magic is inspired by the traditional metal desk lamp.

Shine some light—direct Dear Ingo in the most functional way or find your optimum balance.

### DEAR INGO'S OPTIMUM BALANCE

Dear Ingo seems so familiar and yet so imaginative. This Moooi Original is a top-class eye-catcher that begs to be played with. Dear Ingo can be put in various forms and sizes and it leaves no spot in your interior unexposed. It is the most flexible, versatile chandelier you'll ever come across.

Ron Gilad, designer of the Dear Ingo.

142

MOOOI ORIGINAL