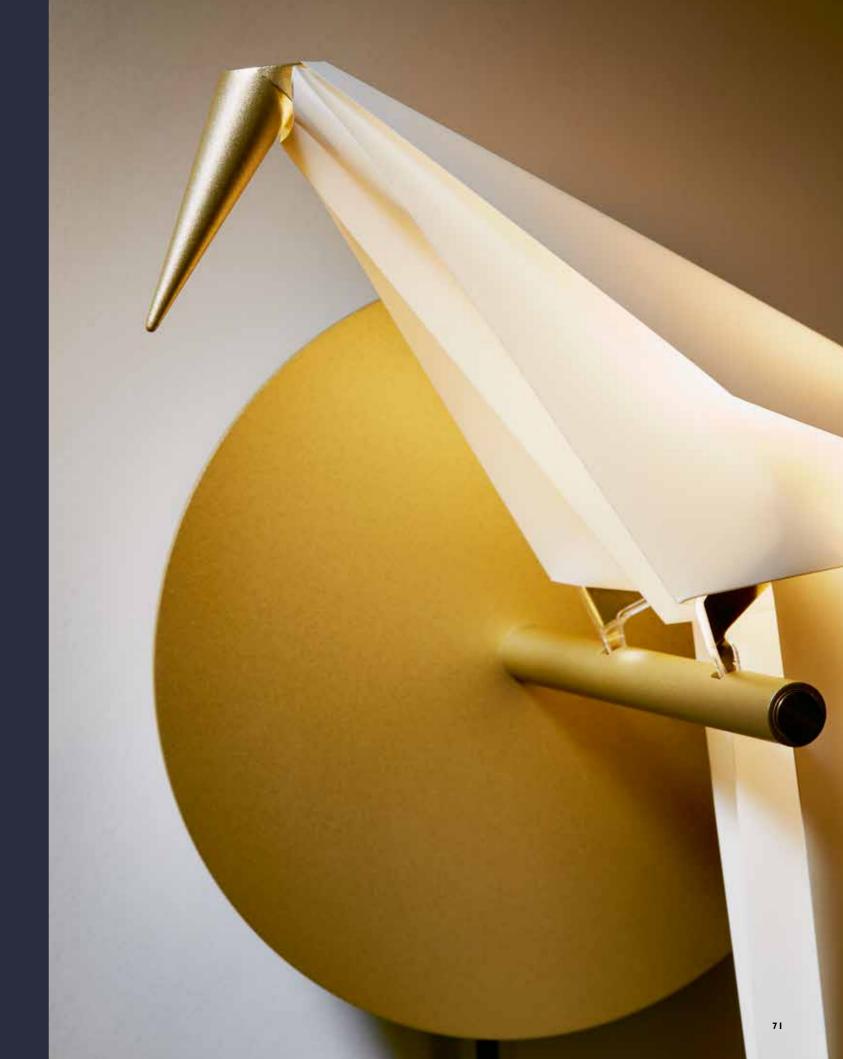

# The Perch Light, this bird rocks!

See that paper bird, gracefully balancing on a perch. With a golden beak and a trail of precious metal in the feathers of his tail. Under that perch, after daylight has faded, you suddenly realise that you've been watching it rock. All day. In the rhythm of your exhalation, under the spell of its light.