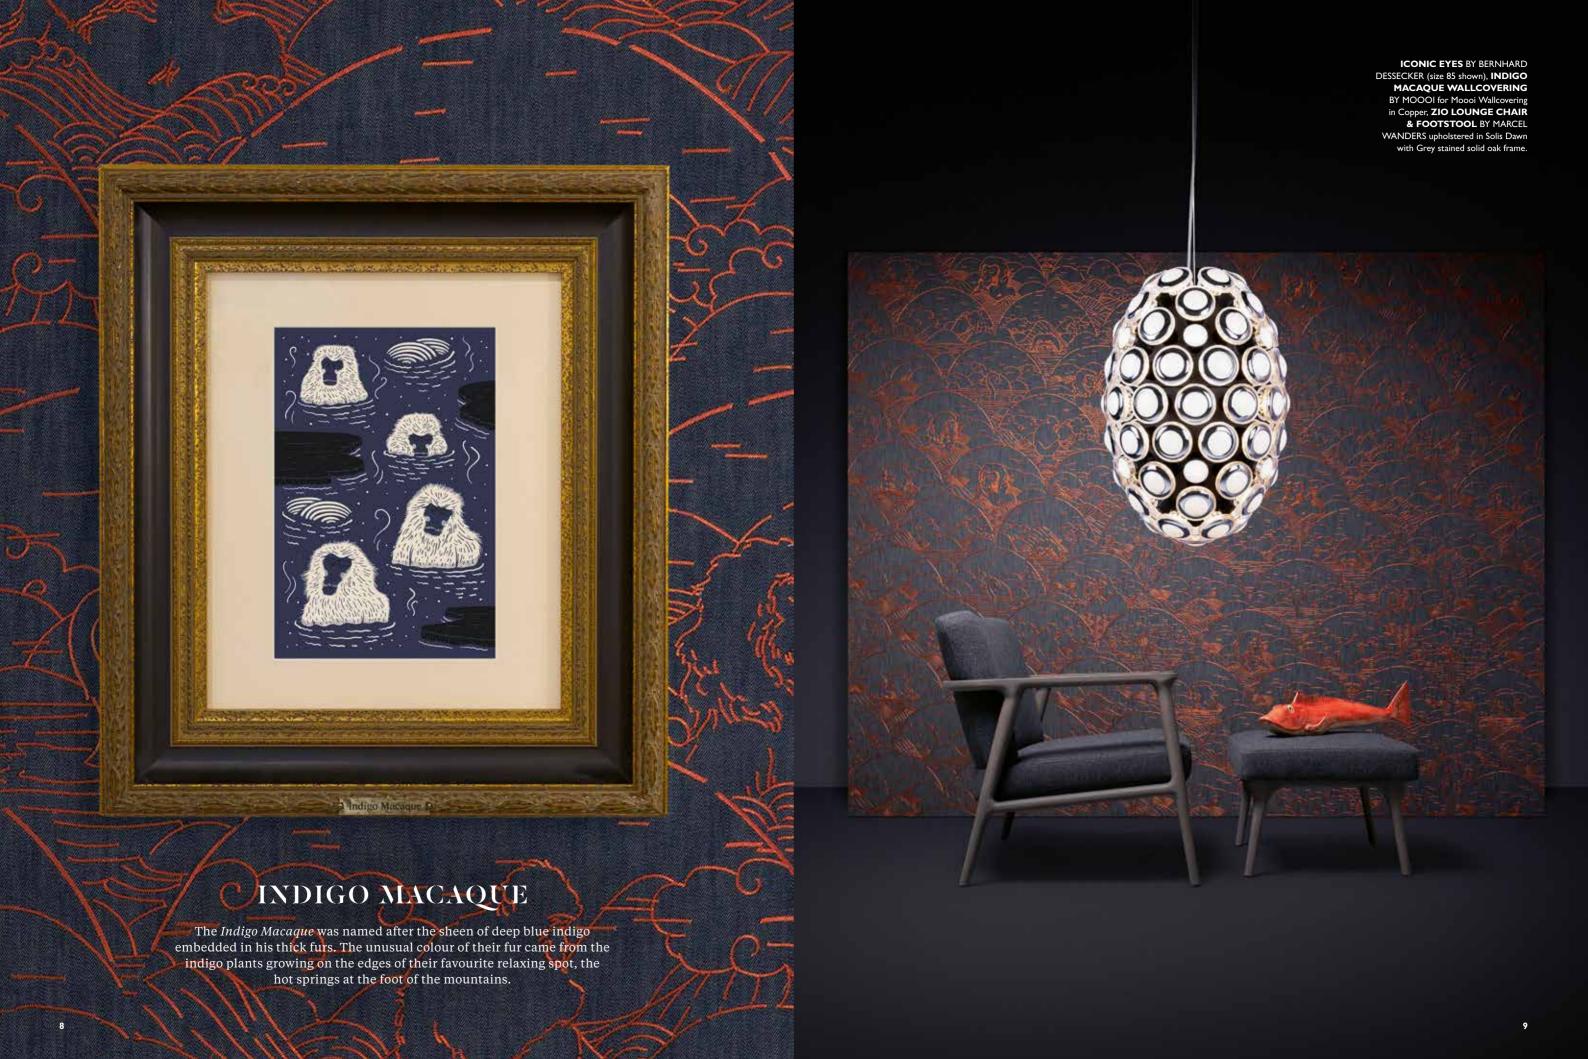

Every Moooi design is unique, carries emotional meaning and tells a story of its own. We love creating those stories together with designers and will maintain to create stories ourselves, like we did with 'The Museum of Extinct Animals'. This family of Extinct Animals has been an endless source of inspiration for tactile fabrics, textures, carpets and content. This year we were especially excited to discover a new animal in the form of the 'Indigo Macaque', which inspired more designs including our latest Moooi Wallcovering collection 'Tokyo Blue'.