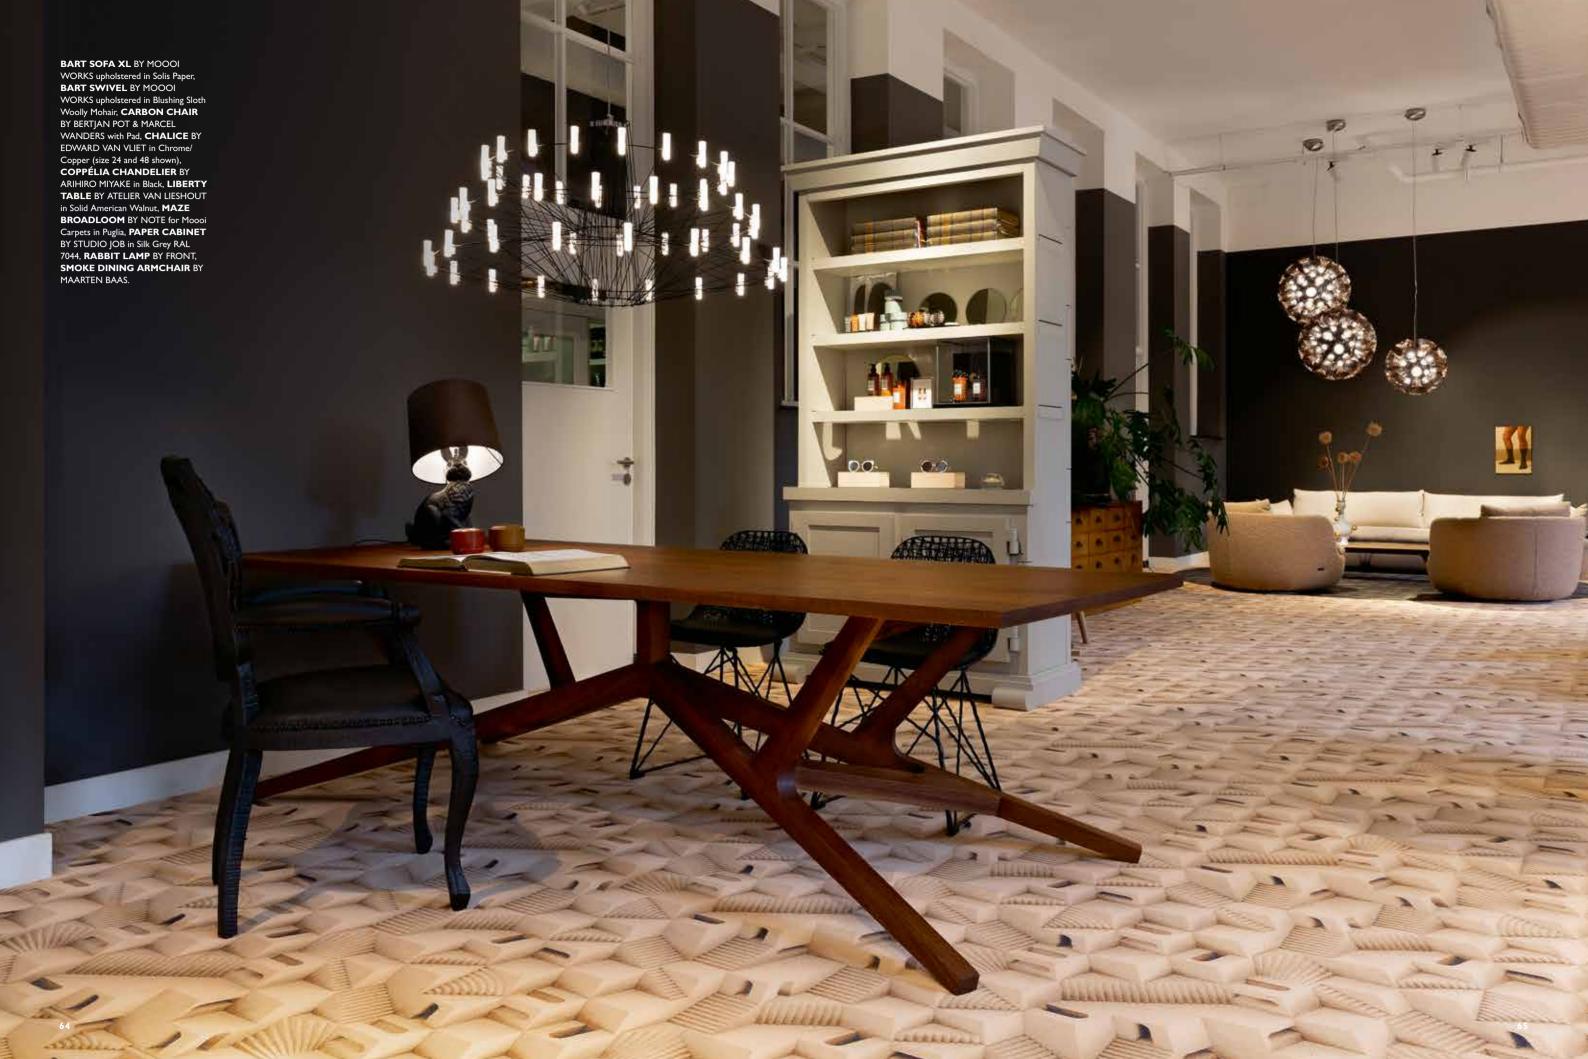

KAIPO TOO BY EDWARD VAN VLIET in Pewter, MENAGERIE OF EXTINCT ANIMALS WALLCOVERING BY MOOOI for Moooi Wallcovering in Ivory, ZIO BUFFET BY MARCEL WANDERS in White Wash stained solid oak.

Left page: MAZE RUG BY NOTE for Moooi Carpets in Tical. This page: SET UP SHADES BY MARCEL WANDERS (size 6 and 7 shown), BART SWIVEL BY MOOOI WORKS upholstered in Blushing Sloth Woolly Mohair.