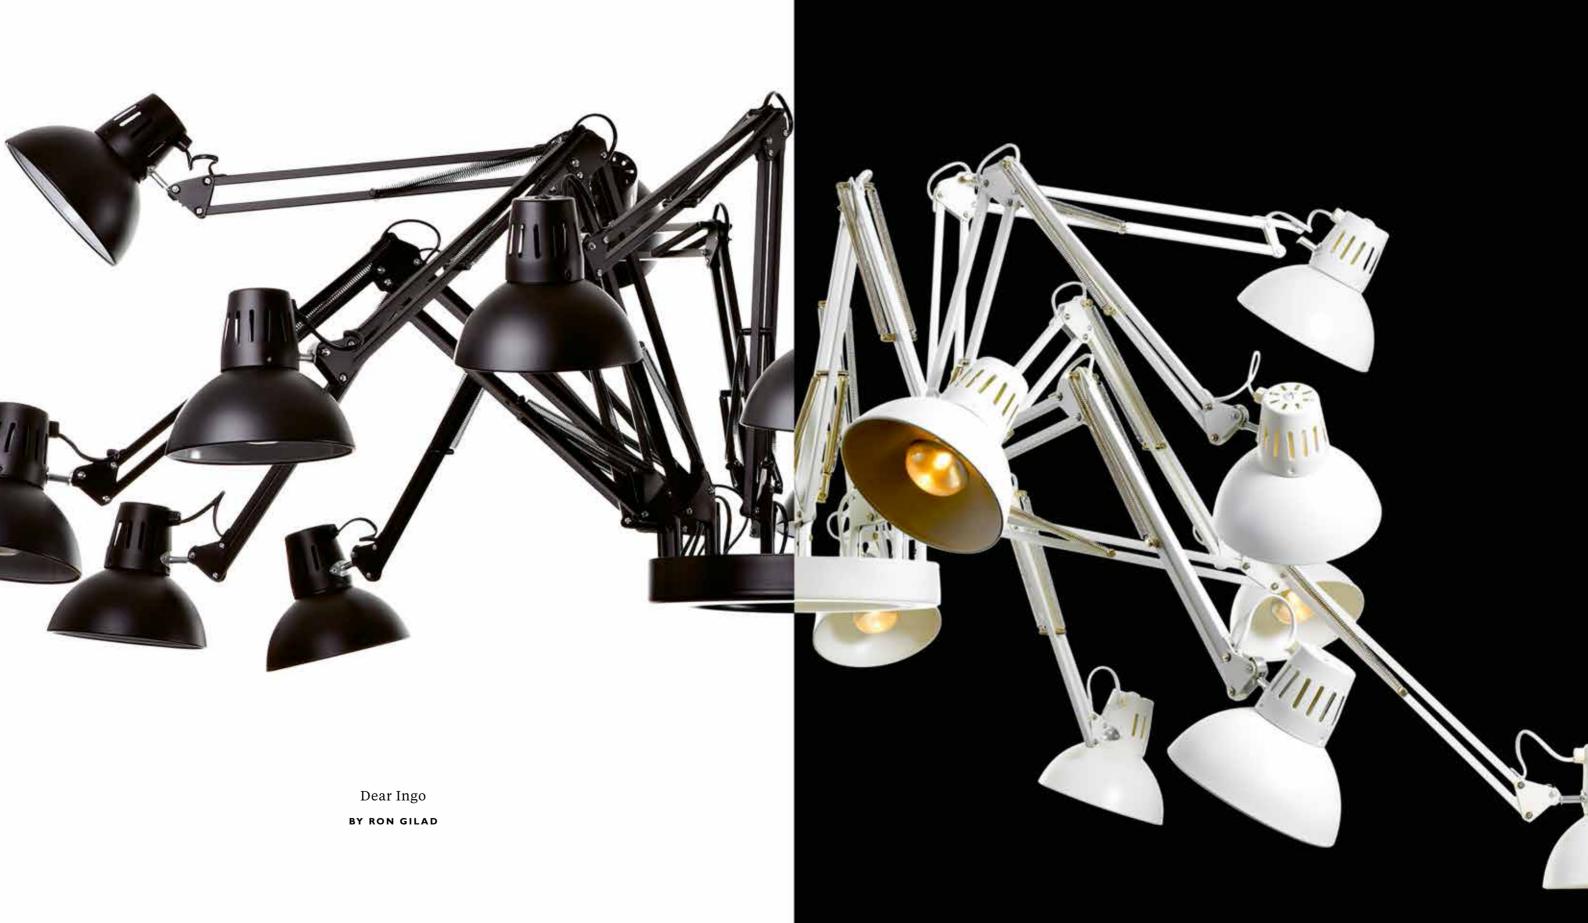

# Dear Ingo, deliciously abstract & functional

The spider-like design of the Dear Ingo, designed by Ron Gilad, combines 16 lamps from which each has its own adjustable arm. This piece of mechanical magic is inspired by the traditional metal desk lamp.

CRYSTAL RUG BY INGIMAR EINARSSON for Moooi Carpets in Brown, **DEAR INGO** BY RON GILAD in Black, **ELEMENTS 007** BY JAIME HAYON in Grey Blue, **LOVE SOFA** BY MARCEL WANDERS upholstered in Liscio Grigio Blue with Cinnamon stained oak legs, **LOVE SOFA HIGH BACK** BY MARCEL WANDERS upholstered in Calligraphy Bird Jacquard with Cinnamon stained oak legs.

Shine some light—direct Dear Ingo in the most functional way or find your optimum balance.

### DEAR INGO'S OPTIMUM BALANCE

Dear Ingo seems so familiar and yet so imaginative. This Moooi Original is a top-class eye-catcher that begs to be played with. Dear Ingo can be put in various forms and sizes and it leaves no spot in your interior unexposed. It is the most flexible, versatile chandelier you'll ever come across.

Ron Gilad, designer of the Dear Ingo.

142

MOOOI ORIGINAL