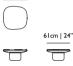

Elements 007

Materials: fibreglass, glass Colours: grey blue, oyster white, silk grey

Obon Table S

Materials: ceramics
Colours: grey, terracotta

Obon Table M

Materials: ceramics Colours: grey, terracotta

61cm | 24"

Obon Table L

Materials: ceramics
Colours: grey, terracotta

44cm | 17.3" —— 28c —— 1 3

Pig Table FRONT

Materials: ABS, polyester Colours: black

Turbo Table Low

Materials: bronze, wood Colours: natural oak

4/(11) 18.