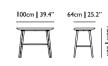

# Liberty Table & Lounger, true works ofart

The Liberty table, designed by Atelier Van Lieshout, is a typical example of an artwork turned into a design object, just like the earlier released Liberty Lounger.

#### LIBERTY FAMILY, TRUE WORKS OF ART

Just like the earlier released Liberty Lounger, the Liberty Table, designed by Atelier Van Lieshout, is a typical example of artwork turned into a design object. With the Liberty Table, Atelier Van Lieshout continues to address the New Tribal Labyrinth and the Arts and *Crafts movement* with traditional craftsmanship and using simple shapes and forms.

Liberty Table ATELIER VAN LIESHOUT

Materials: solid walnut Colours: natural walnut

Monster Table 90\*180 MARCEL WANDERS

Materials: Colours: black, cinnamon, cinnamon/white wash, grey, natural, wenge, white wash