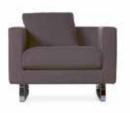

# The calm sensations of the Hana Armchair

The Hana Armchairs by Simone Bonanni are the dreamy equivalent of that one moment in time and space where to your mind always wanders back.

Like an uncurling flower, the Hana Armchair Wingback seems to bloom open, honouring its name. Hana invites you to lay back, relax and let go in your own cosy little corner.

# THE HANA ARMCHAIRS BY SIMONE BONANNI

The Hana Armchairs by Simone Bonanni are a celebration of soft and round curves. Unfolding like a flower in bloom, Hana invites you to lay back, relax and let go in your own little corner in the world. With this new design, Moooi offers you a comfortable resolution for your busy routine. The Hana is more than a seating object. It is sculptured around the human body and its need to be pampered and embraced for long stretches of time. The generous and subtle curves allow for hours of lounging to daydream, read a book and let your imagination fly. Where will you go nestled in the Hana?

# **ABOUT SIMONE BONANNI**

Simone Bonanni (Italy, August 1989) grew up in Pordenone. He graduated from IED Istituto Europeo di Design in Milan in 2011. A year later he started at Marcel Wanders Studio in Amsterdam where he worked as a product designer and project leader for three years. He moved back to Milan in 2015, where he founded Simone Bonanni Studio.

Hana Armchair SIMONE BONANNI

Materials: HR foam, steel, wood, upholstery Upholstery: go to moooi.com for all configurations

Hana Armchair Wingback SIMONE BONANNI

Materials: HR foam, steel, wood, upholstery Upholstery: go to moooi.com for all configurations