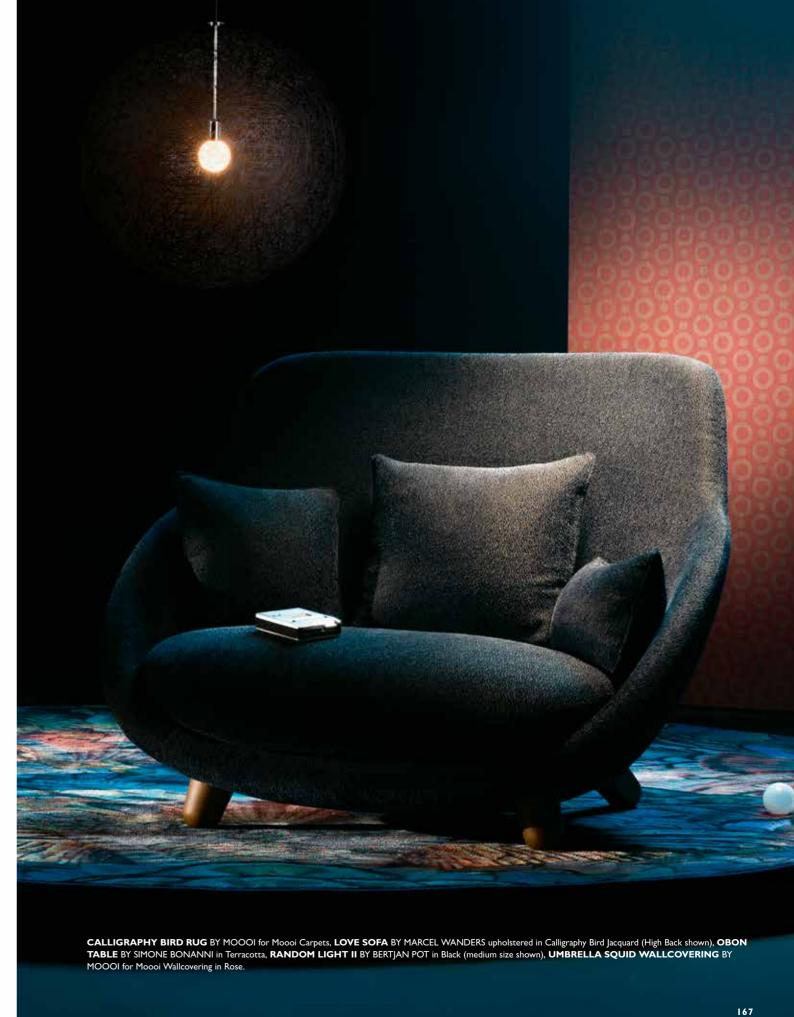

Monster Chair

BY MARCEL WANDERS

NON RANDOM BY BERTJAN POT (size Ø71 shown), RENDEZVOUS TOKYO BLUE WALLCOVERING BY MOOOI for Moooi Wallcovering in Indigo, LOVE SOFA HIGH BACK BY MARCEL WANDERS upholstered in Calligraphy Bird Jacquard with Cinnamon stained solid oak legs.