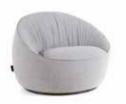

# The calm sensations of the Hana Armchair

The Hana Armchairs by Simone Bonanni are the dreamy equivalent of that one moment in time and space where to your mind always wanders back.

Like an uncurling flower, the Hana Armchair Wingback seems to bloom open, honouring its name. Hana invites you to lay back, relax and let go in your own cosy little corner.

# THE HANA ARMCHAIRS BY SIMONE BONANNI

The Hana Armchairs by Simone Bonanni are a celebration of soft and round curves. Unfolding like a flower in bloom, Hana invites you to lay back, relax and let go in your own little corner in the world. With this new design, Moooi offers you a comfortable resolution for your busy routine. The Hana is more than a seating object. It is sculptured around the human body and its need to be pampered and embraced for long stretches of time. The generous and subtle curves allow for hours of lounging to daydream, read a book and let your imagination fly. Where will you go nestled in the Hana?