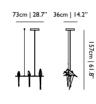

# The Perch Light, this bird rocks!

See that paper bird, gracefully balancing on a perch. With a golden beak and a trail of precious metal in the feathers of his tail. Under that perch, after daylight has faded, you suddenly realise that you've been watching it rock. All day. In the rhythm of your exhalation, under the spell of its light.

Perch Light Branch Small

BY UMUT YAMAC

Obon Table Grey Low

BY SIMONE BONANNI

**DESIGN DREAMS** 