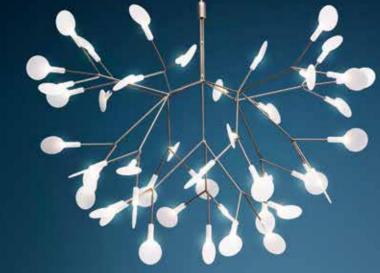

## Heracleum makes every interior bloom

Nature is a miracle — isn't it? So is the Heracleum, designed by Bertjan Pot and powered through Electrosandwich® by Marcel Wanders. White leaves grow from one branch creating a very technical, natural structure.

Dare to dream and welcome nature in your home. Like moonlight shines through trees, the delicate Heracleum is such a treasure to discover. See how it shines a soft light from dusk till midnight.

### WIRES DON'T BELONG IN NATURE

Heracleum is a decorative LED lamp inspired by the Heracleum Plant.
Heracleum is very thin and delicate.
A design that is not possible with normal wires. Using the innovative and recently developed Electrosandwich® technology by Marcel Wanders, the Heracleum shines warm romantic light.