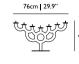

# Raimond brings the starry night into every home

Raimond Puts (1937 - 2012) will forever be remembered by many as 'the man who brought the stars into our homes'. The Raimond is a design that took years of dedication and mathematical perfection and the result is like staring into the soft sparkle of a starry night.

### PERFECT SPHERES OF MATHEMATICAL INGREDIENTS

Punctuated by tiny LED lights, the Raimond is specially detailed to spread warm white light in every direction. Looking at the light feels like staring into the soft glow of a starry night. Inspired by the geodesic dome, designed by Buckminster Fuller, the Raimond lights are the result of almost forty years of research and dedication of mechanical engineer and self-taught designer Raimond Puts (1937-2012). Raimond Puts was not only intrigued by the shape of the geodesic dome, but also with the mystery of prime numbers. Therefore, it is no coincidence that the dimension of all Raimond lights resemble a prime number.

### THE BRIGHTEST STARS DON'T SHINE ALONE

Raimond deserves to be clustered and is available in 6 suspended variants, in the shape of the Raimond Zafu and as floor lamp Raimond Tensegrity.

Combine a couple of Raimonds, squint your eyes and experience how the warm light spreads in every direction.