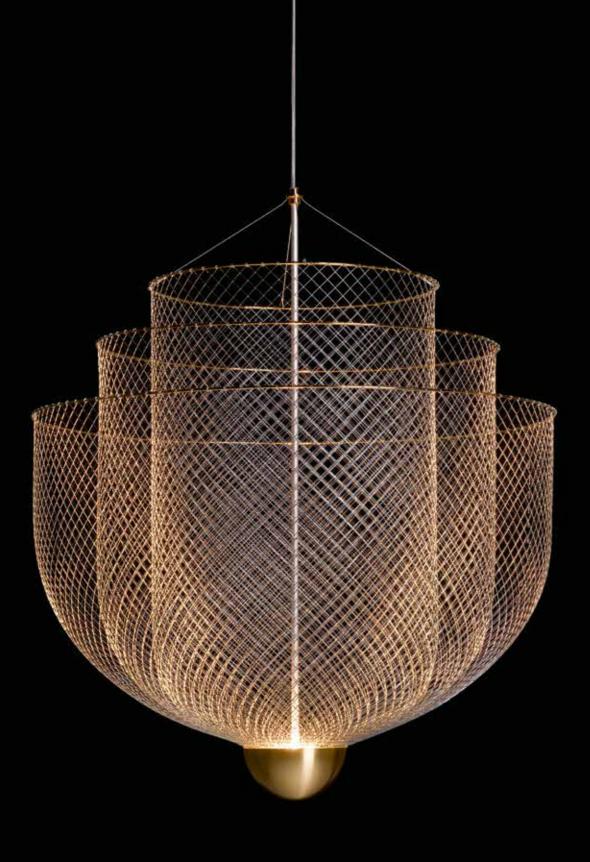

# Meshmatics Chandelier, the humble nature of wirenetting

Whoever sets eyes on the Meshmatics
Chandelier will never guess what hides behind its
sophisticated appearance. Rick Tegelaar elevated
the nature of humble wirenetting by developing
a set of tools to model it with accuracy.