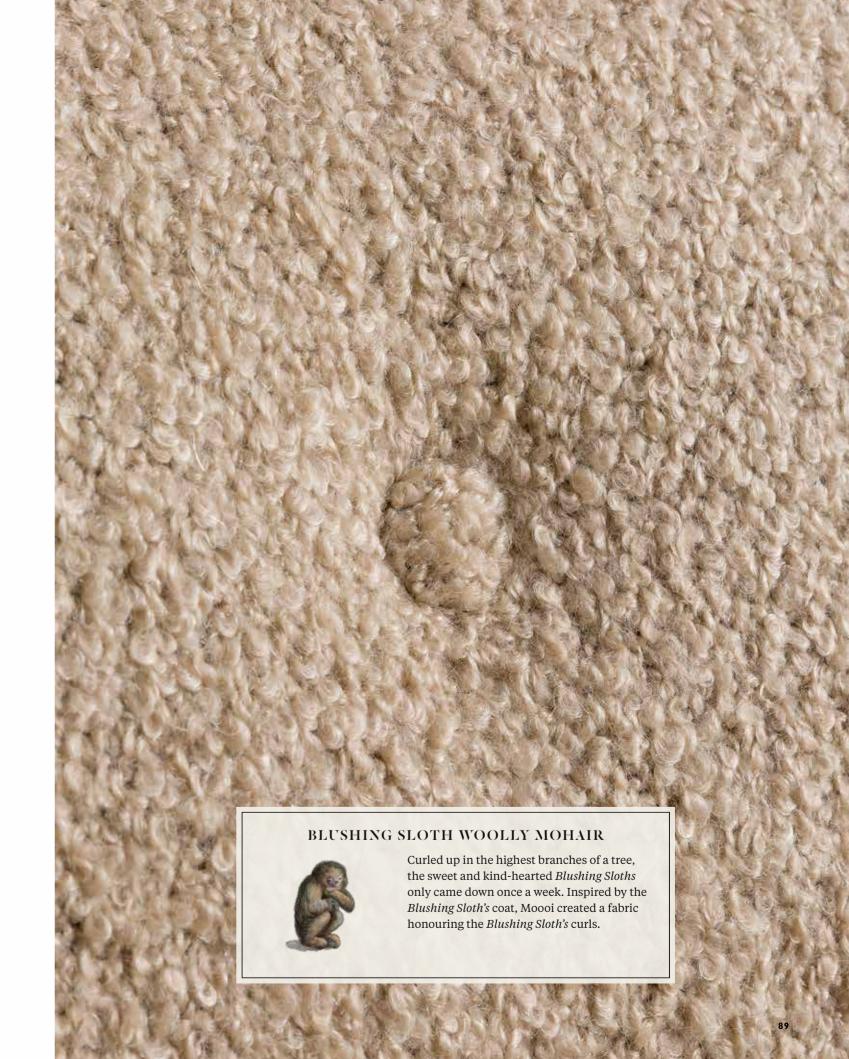

Every Moooi design is unique, carries emotional meaning and tells a story of its own. We love creating those stories together with designers and will maintain to create stories ourselves, like we did with 'The Museum of Extinct Animals'. This family of Extinct Animals has been an endless source of inspiration for tactile fabrics, textures, carpets and content. This year we were especially excited to discover a new animal in the form of the 'Indigo Macaque', which inspired more designs including our latest Moooi Wallcovering collection 'Tokyo Blue'.