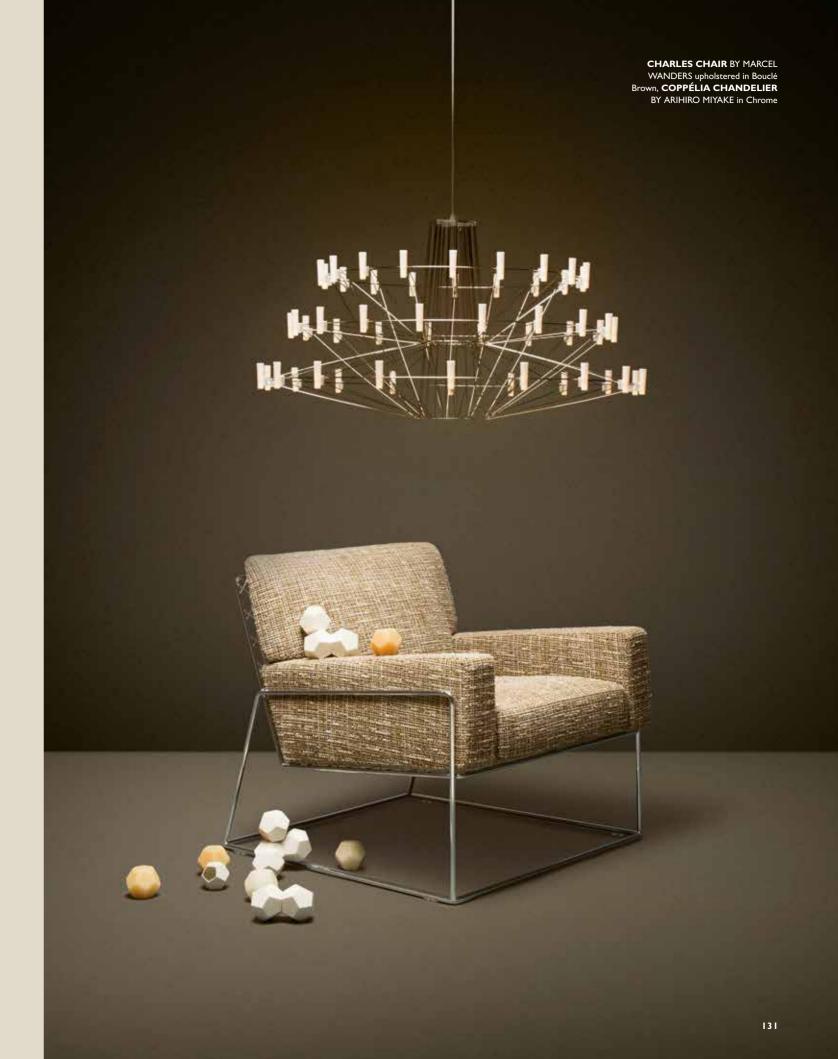

Coppélia Chandelier

Dear Ingo

Heracleum

**Smoke Series** 

130 140

The Button

This charming button is your personal safekeeper of investing in authentic design.

31

# The graceful contours of the Coppélia Chandelier

Like a beautiful mechanical doll, bringing a magical ballet to life. The Coppélia Chandelier by Arihiro Miyake takes the leading role and turns any interior into a grande opera d'arte.

Once upon a time, a ballet inspired a designer with magic and lightly light. This is the story of the Coppélia Chandelier, a Moooi Original.

# ALL GROWN UP

In 2009, Moooi co-founders Marcel Wanders and Casper Vissers visited Arihiro Miyake, a Japanese product and interior designer who lives and works in Helsinki. A mutual interest was born and ever since that day, Miyake was constantly sketching to come up with new ideas for Moooi.

Years went by, but every once in a while there's a kind of moment in which a few things connect. Coppélia Chandelier is the result of one such moment. Miyake named it after the famous Coppélia ballet, because the form reminded him of a pirouetting ballerina. Coppélia, is a romantic ballet in two scenes. The ballet tells the story of a doll that mysteriously comes to life with a graceful sense of wonder. In the outstanding performance the ballerina traces, with flexuous movements, a elegant after-image in the air. This lingering visual impression inspires the fluid motion in the design of Miyake's Coppélia Chandelier.

# A STORY ABOUT SWIRLING MOTION, A DESIGN ABOUT STRUCTURE

Just like a huge ballet doesn't magically arise from the dust, the production of the *Coppélia Chandelier* also required a lot of endeavour and effort since the light is a reinterpretation of a traditional chandelier made from steel wire and lots of LEDs. Each of the LEDs is powered through the steel frame of the *Coppélia Chandelier*, without any additional wires.

The complex spoke-like structure of the light ensures that the different parts of the frame carrying the positive and negative currents never touch, only coming together at each LED light source. This in fact, makes that the lamp can be divided into two pieces, just like the famous Coppélia ballet.