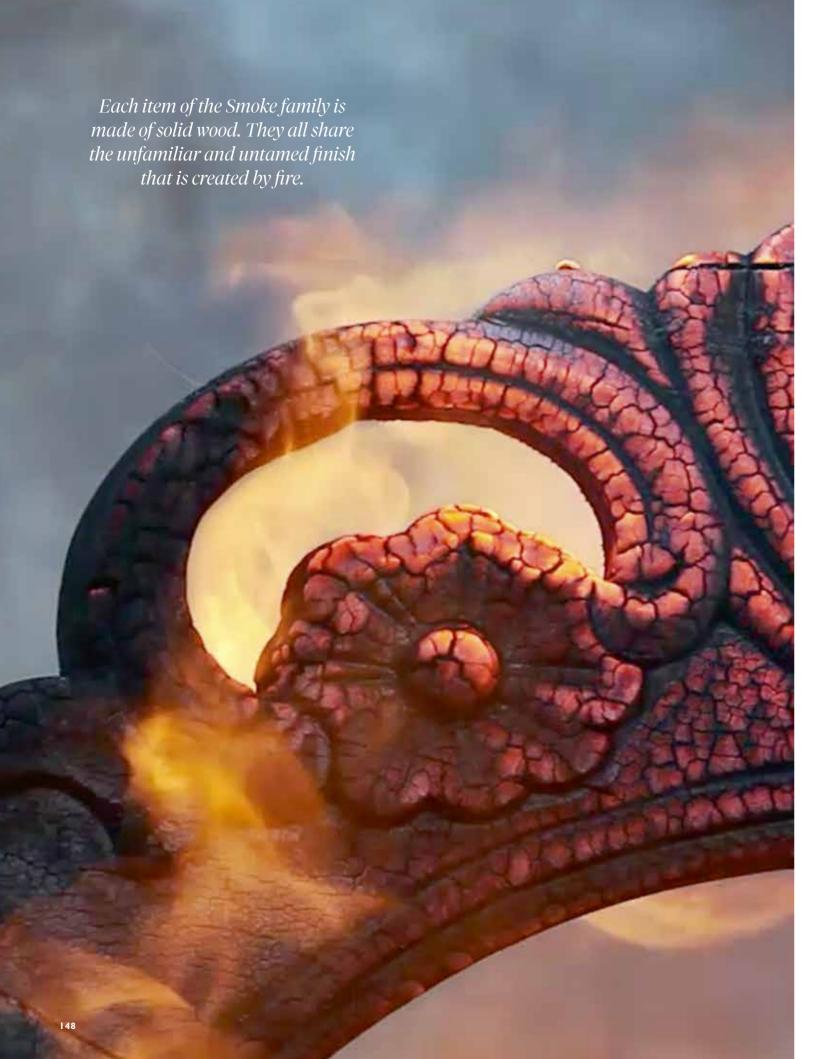

## What happens when a designer blays with fire?

The parents of Maarten Baas told him not to play with fire, but sixteen years ago his daring mind couldn't resist the experiment anymore.

His fire has been burning ever since...

Where there's smoke, there's beauty. In 2002, Maarten Baas designed his Smoke collection; the end result of his search for beauty and perfection.

### **FINISHED WITH FIRE**

The frame of the Smoke (Dining) Chairs and the body of the Smoke Chandelier are set on fire, causing the wood to burn, smoulder and eventually char. After this, the pieces are not brushed clean to preserve the burned structures. When needed, pieces are re-placed or otherwise fixed so that they get back their original function. After the pieces have cooled completely, they are treated with a thick layer of epoxy. In this way the chair, the chandelier and the armchair remain firm and the charred wood intact. When the epoxy is completely cured, the seats of the chairs are covered with fire-retardant foam and then, finally, the seats are covered with deep black leather which is fixed with mat black nails.