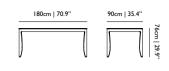

### Zio Coffee Table 60\*145 MARCEL WANDERS

Materials: solid oak Colours: black, cinnamon, cinnamon/white wash, grey, natural, wenge, white wash

### Zio Coffee Table 110\*110 MARCEL WANDERS

Materials: solid oak Colours: black, cinnamon, cinnamon/white wash, grey, natural, wenge, white wash

Materials: solid pine Colours: white/hand painted

Altdeutsche Cabinet