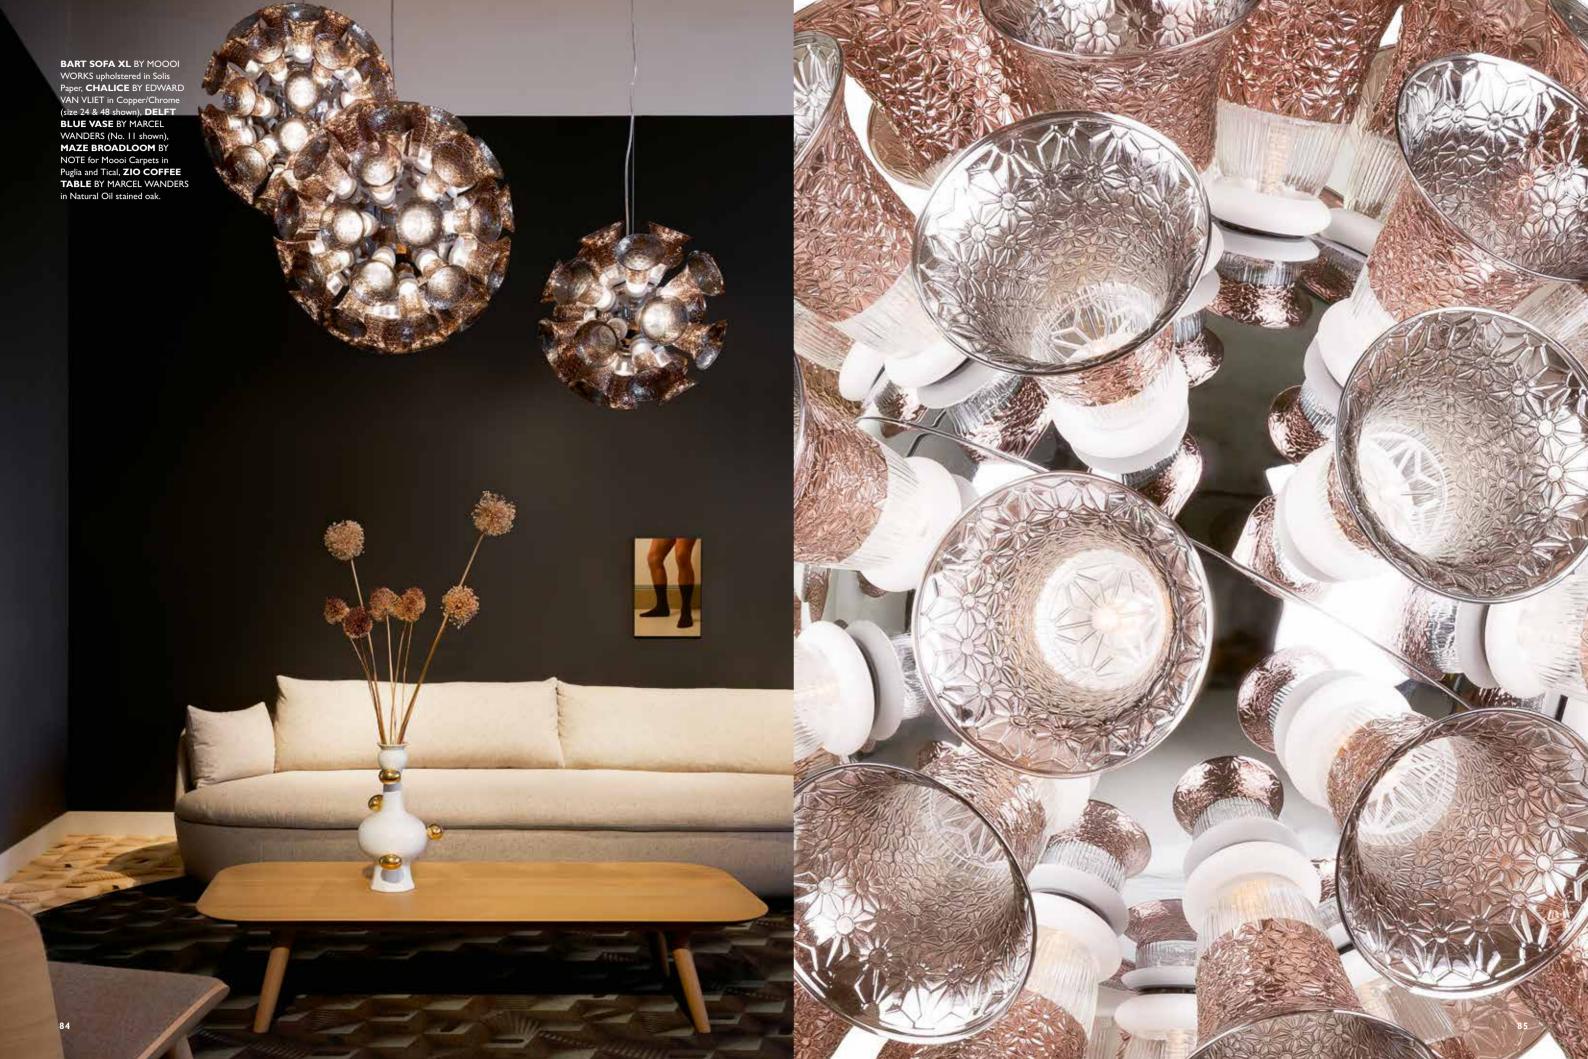

### Chalice 24 EDWARD VAN VLIET

Materials: bakelite, glass, steel Colours: chrome/copper, metallic grey/silver

### Chalice 48 EDWARD VAN VLIET

Materials: bakelite, glass, steel Colours: chrome/copper, metallic grey/silver