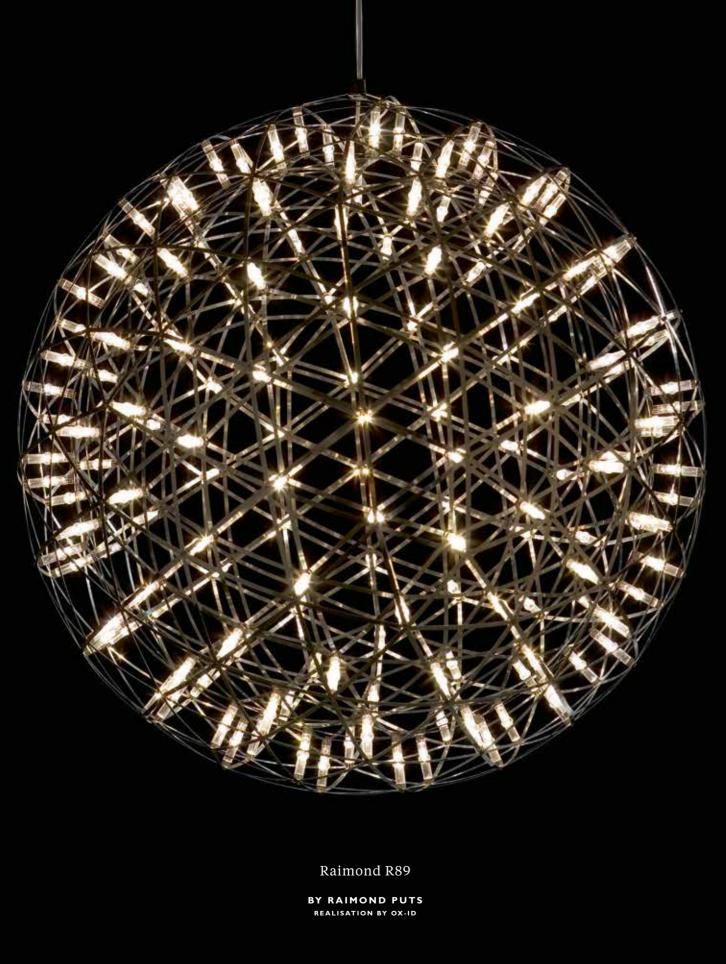

# Raimond brings the starry night into every home

Raimond Puts (1937 - 2012) will forever be remembered by many as 'the man who brought the stars into our homes'. The Raimond is a design that took years of dedication and mathematical perfection and the result is like staring into the soft sparkle of a starry night.

### PERFECT SPHERES OF MATHEMATICAL INGREDIENTS

Punctuated by tiny LED lights, the Raimond is specially detailed to spread warm white light in every direction. Looking at the light feels like staring into the soft glow of a starry night. Inspired by the geodesic dome, designed by Buckminster Fuller, the Raimond lights are the result of almost forty years of research and dedication of mechanical engineer and self-taught designer Raimond Puts (1937-2012). Raimond Puts was not only intrigued by the shape of the geodesic dome, but also with the mystery of prime numbers. Therefore, it is no coincidence that the dimension of all Raimond lights resemble a prime number.

### THE BRIGHTEST STARS DON'T SHINE ALONE

Raimond deserves to be clustered and is available in 6 suspended variants, in the shape of the Raimond Zafu and as floor lamp Raimond Tensegrity.

Combine a couple of Raimonds, squint your eyes and experience how the warm light spreads in every direction.