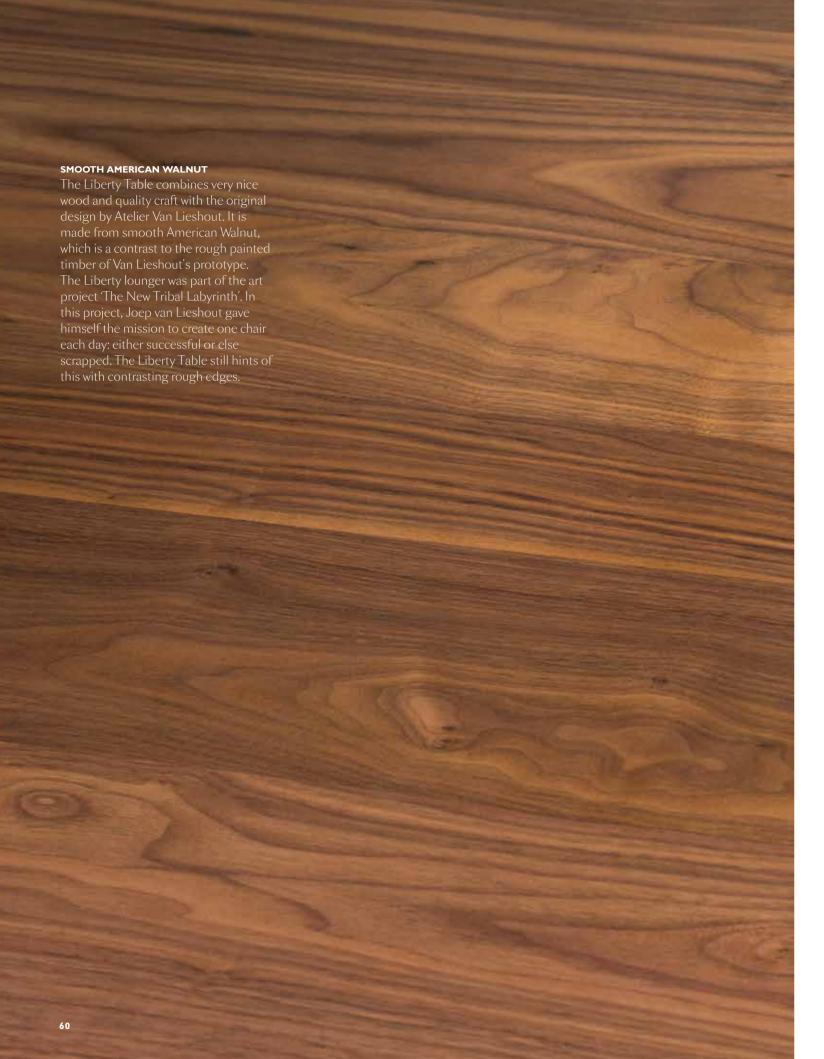

# Liberty Table & Lounger, true works ofart

The Liberty table, designed by Atelier Van Lieshout, is a typical example of an artwork turned into a design object, just like the earlier released Liberty Lounger.

#### LIBERTY FAMILY, TRUE WORKS OF ART

Just like the earlier released Liberty Lounger, the Liberty Table, designed by Atelier Van Lieshout, is a typical example of artwork turned into a design object. With the Liberty Table, Atelier Van Lieshout continues to address the New Tribal Labyrinth and the Arts and *Crafts movement* with traditional craftsmanship and using simple shapes and forms.