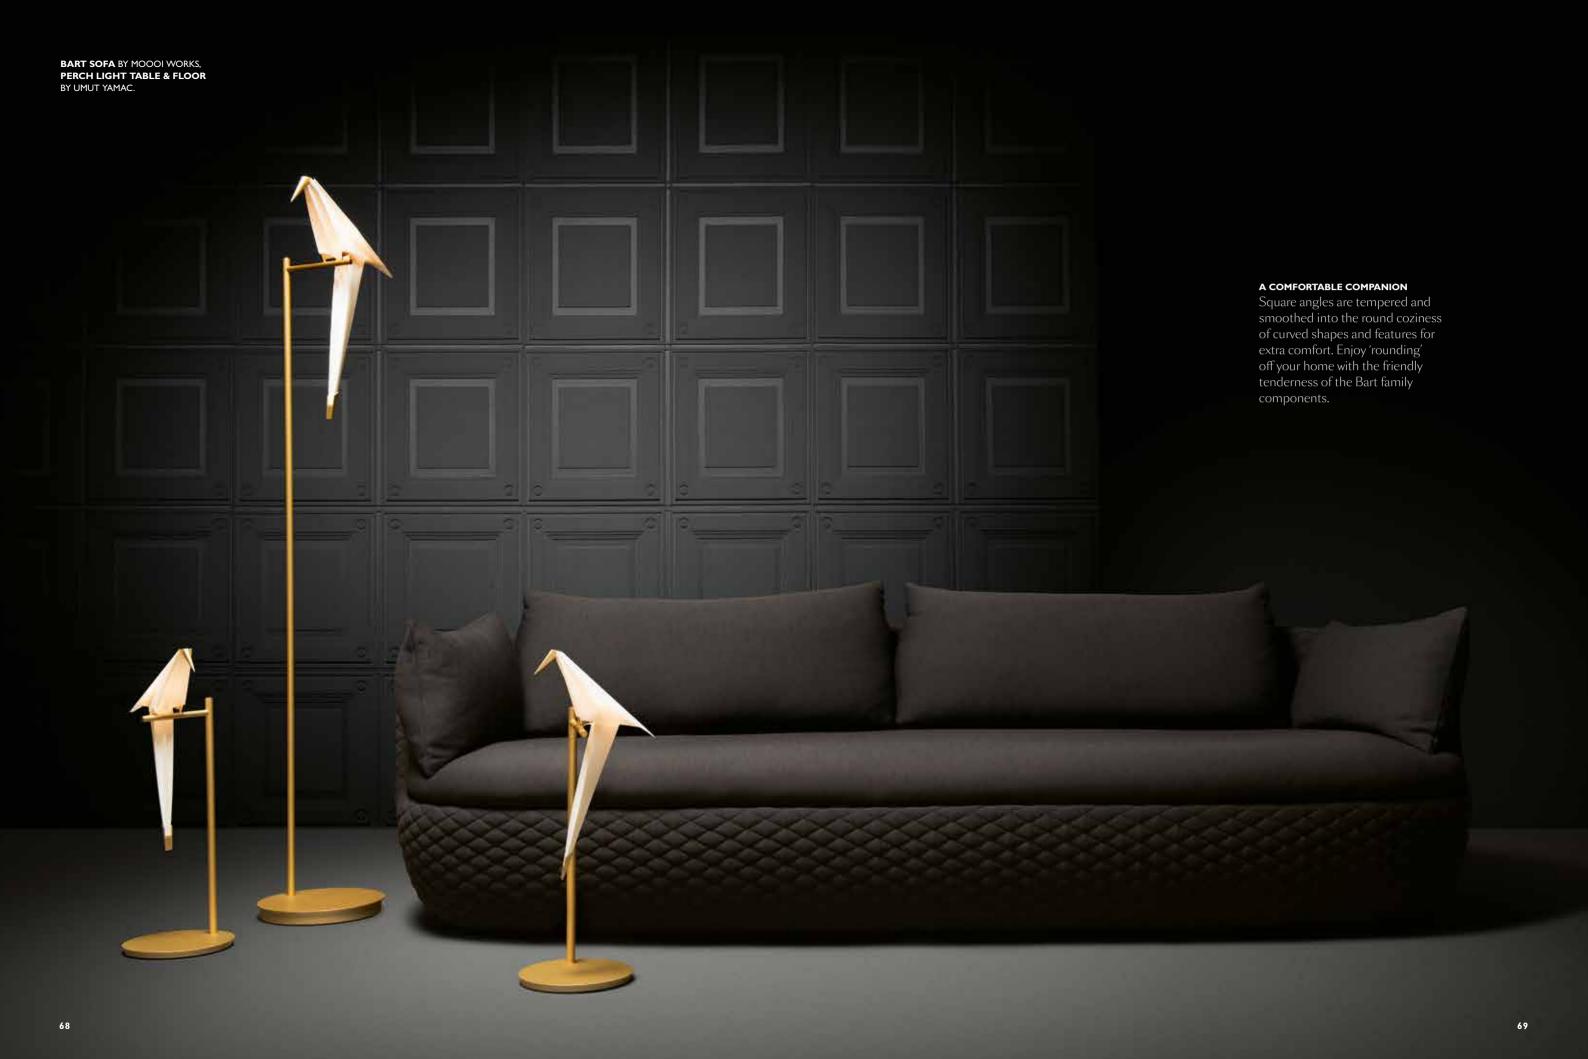

# The Perch Light, this bird rocks!

See that paper bird, gracefully balancing on a perch. With a golden beak and a trail of precious metal in the feathers of his tail. Under that perch, after daylight has faded, you suddenly realise that you've been watching it rock. All day. In the rhythm of your exhalation, under the spell of its light.

Perch Light Branch Small

BY UMUT YAMAC

Obon Table Grey Low

BY SIMONE BONANNI

**DESIGN DREAMS** 