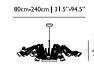

# MEET THE MONSTERS

We're creating more Monsters than ever before. Scary? Not at all! The Monster is a symbol of the eternal battle between opposite forces that take place in life and can be easily recognised inside ourselves, if we have the courage to open our eyes. The Monster family now exists of Monster Chairs, Monster Barstools, a Monster Table and a Monster Rug. They all share the same great genes, curving lines and tranquility. The Monster Table though, has a huge appetite that needs to be satisfied, so we advise to have a gathering around it at least once a day, preferably around dinner time. The more Monsters, the merrier.

Our new four-legged monster shares the genes and curving lines of the Monster Chair and adds elegance to your dining experience. Available in 6 stained-wood colours and 3 sizes.

Monster Table 180 Monster Table 240