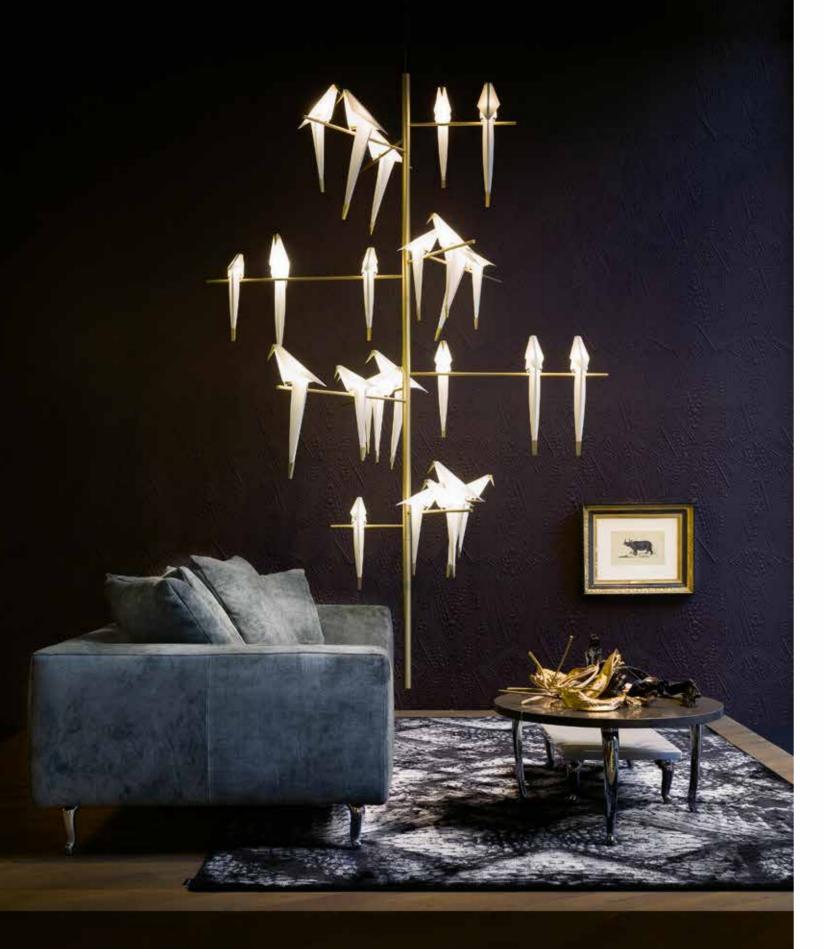

# The Perch Light, this bird rocks!

See that paper bird, gracefully balancing on a perch. With a golden beak and a trail of precious metal in the feathers of his tail. Under that perch, after daylight has faded, you suddenly realise that you've been watching it rock. All day. In the rhythm of your exhalation, under the spell of its light.