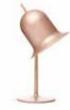

### Bell Lamp S MARCEL WANDERS

Materials: ceramics, glass Colours: smoke, transparent, white Available in combination with gold or white bow and canopy

### Bell Lamp MARCEL WANDERS

Materials: ceramics, glass Colours: smoke, transparent, white Available in combination with gold or white bow and canopy