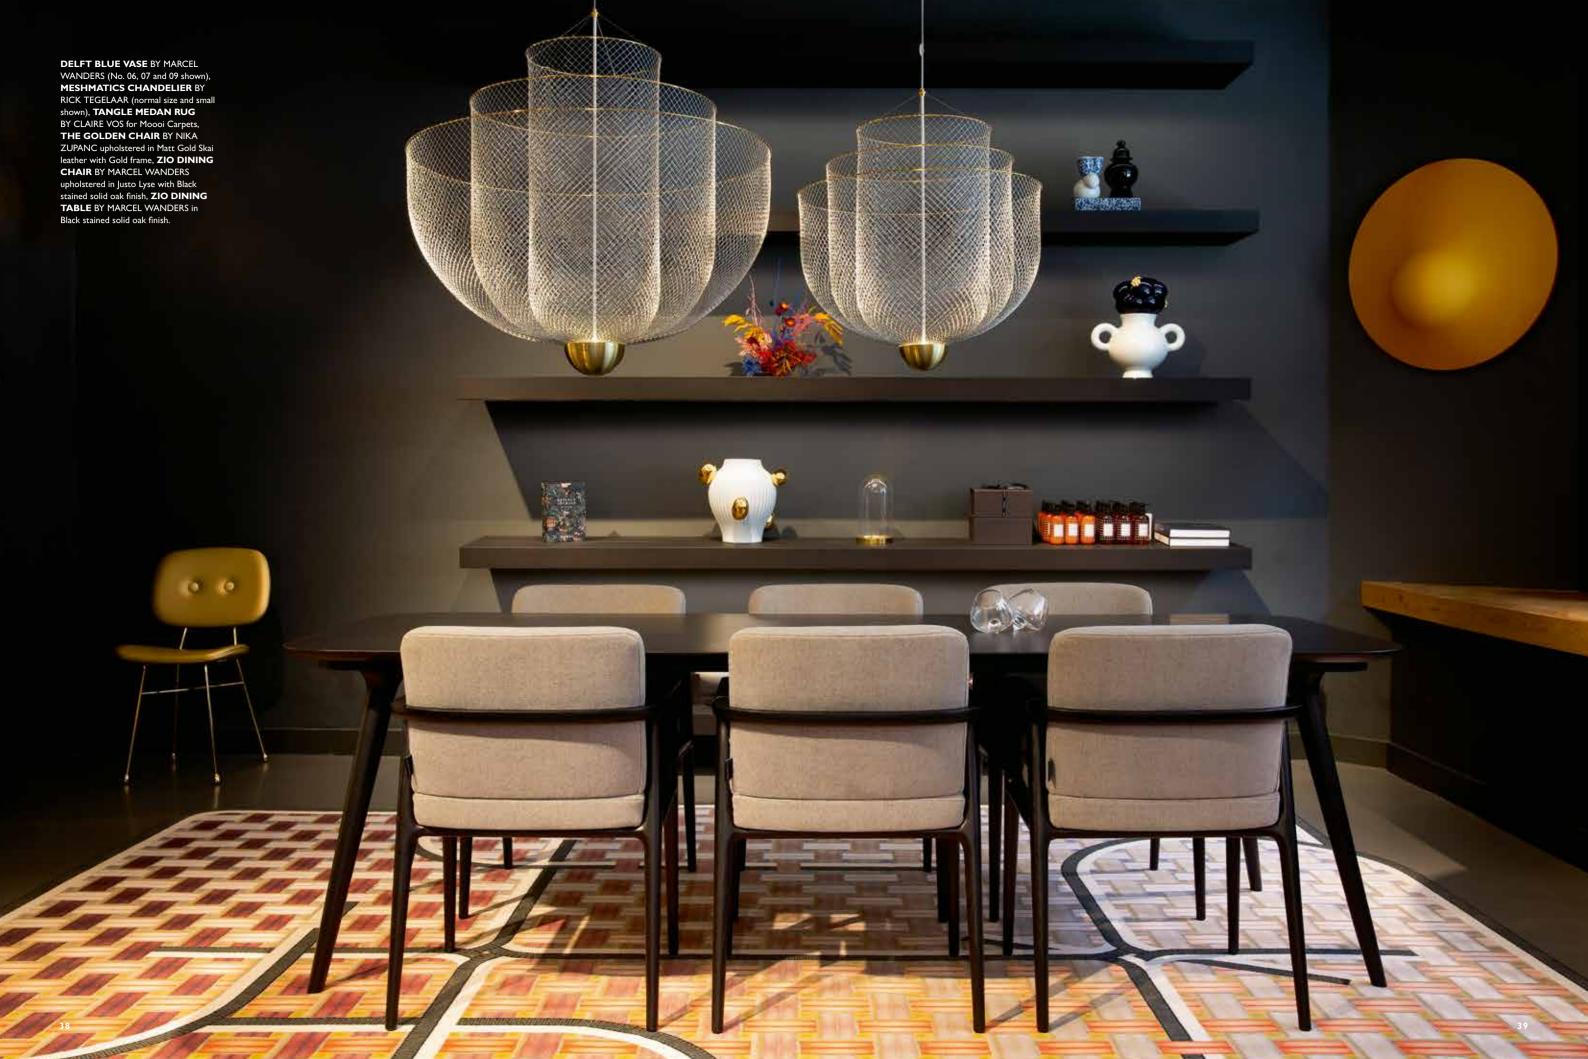

the warm light spreads in every direction.



light spreads in every direction.









Triple & Single Seater with Arms



Triple Seater with Chaise Longue Left



Triple Seater with Chaise Longue Left and Arms Right

### Configure Online

The Something Like This Sofa is a celebration of the designer's love for sketchy drawings translated into a soft unusually modelled sofa, available in endless configurations and upholsteries. Configure on **moooi.com**.



Monster Chair

BY MARCEL WANDERS







NON RANDOM BY BERTJAN POT (size Ø71 shown), RENDEZVOUS TOKYO BLUE WALLCOVERING BY MOOOI for Moooi Wallcovering in Indigo, LOVE SOFA HIGH BACK BY MARCEL WANDERS upholstered in Calligraphy Bird Jacquard with Cinnamon stained solid oak legs.









Zio Dining Table & Chairs

BY MARCEL WANDERS





MOOOI ORIGINAL

# Meshmatics Chandelier, the humble nature of wirenetting

Whoever sets eyes on the Meshmatics
Chandelier will never guess what hides behind its
sophisticated appearance. Rick Tegelaar elevated
the nature of humble wirenetting by developing
a set of tools to model it with accuracy.



Meshmatics Chandelier Small

BY RICK TEGELAAR



# BFF Sofa, everyone's new best friend

The soft, yet firm modular sofa system is your comfortable companion to lie down and unwind in. Lay back, put your feet up and you won't be able to resist closing your eyes.





BFF SOFA BY MARCEL WANDERS upholstered in Kvadrat Divina Melange 3 0547, DOUBLE SHADE BY MARCEL WANDERS limited edition with shade in Denim Indigo, SHOJI BLOSSOM WALLCOVERING BY MOOOI for Moooi Wallcovering in Denim.



Triple