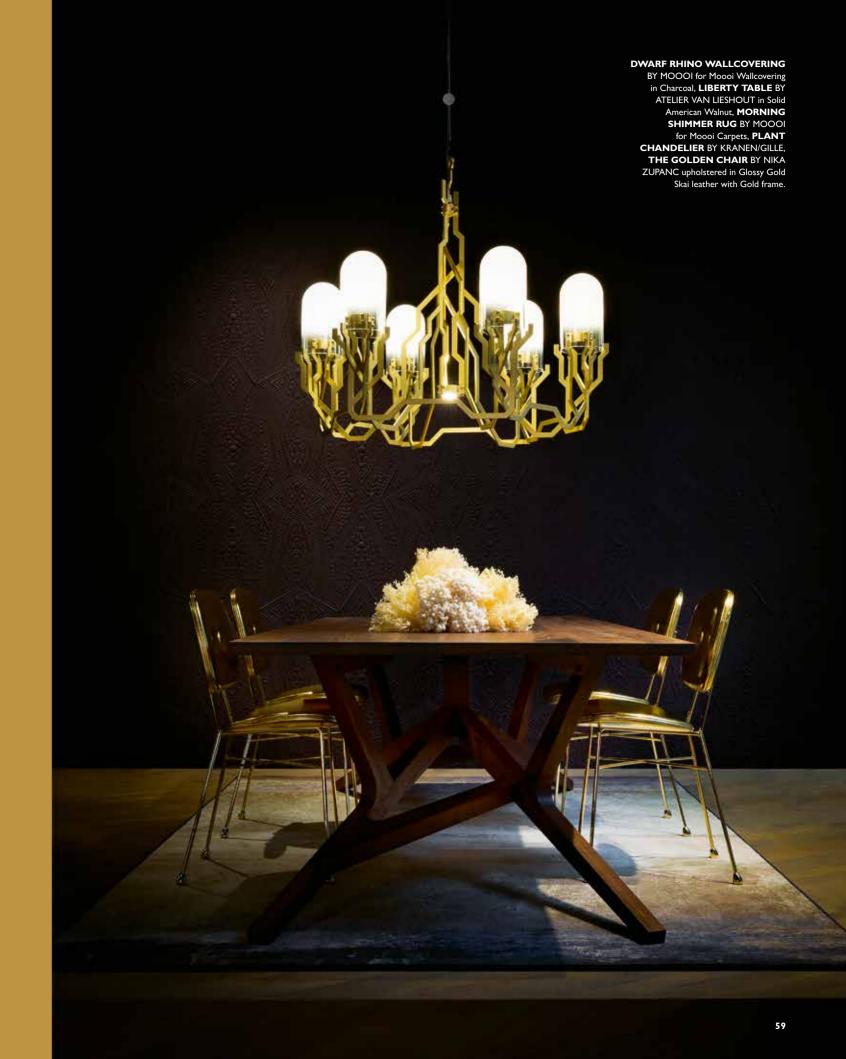

# Liberty Table & Lounger, true works ofart

The Liberty table, designed by Atelier Van Lieshout, is a typical example of an artwork turned into a design object, just like the earlier released Liberty Lounger.

### Clean lines and sturdy wood are the protagonists in the Liberty family.

#### LIBERTY FAMILY, TRUE WORKS OF ART

Just like the earlier released Liberty Lounger, the Liberty Table, designed by Atelier Van Lieshout, is a typical example of artwork turned into a design object. With the Liberty Table, Atelier Van Lieshout continues to address the New Tribal Labyrinth and the Arts and *Crafts movement* with traditional craftsmanship and using simple shapes and forms.