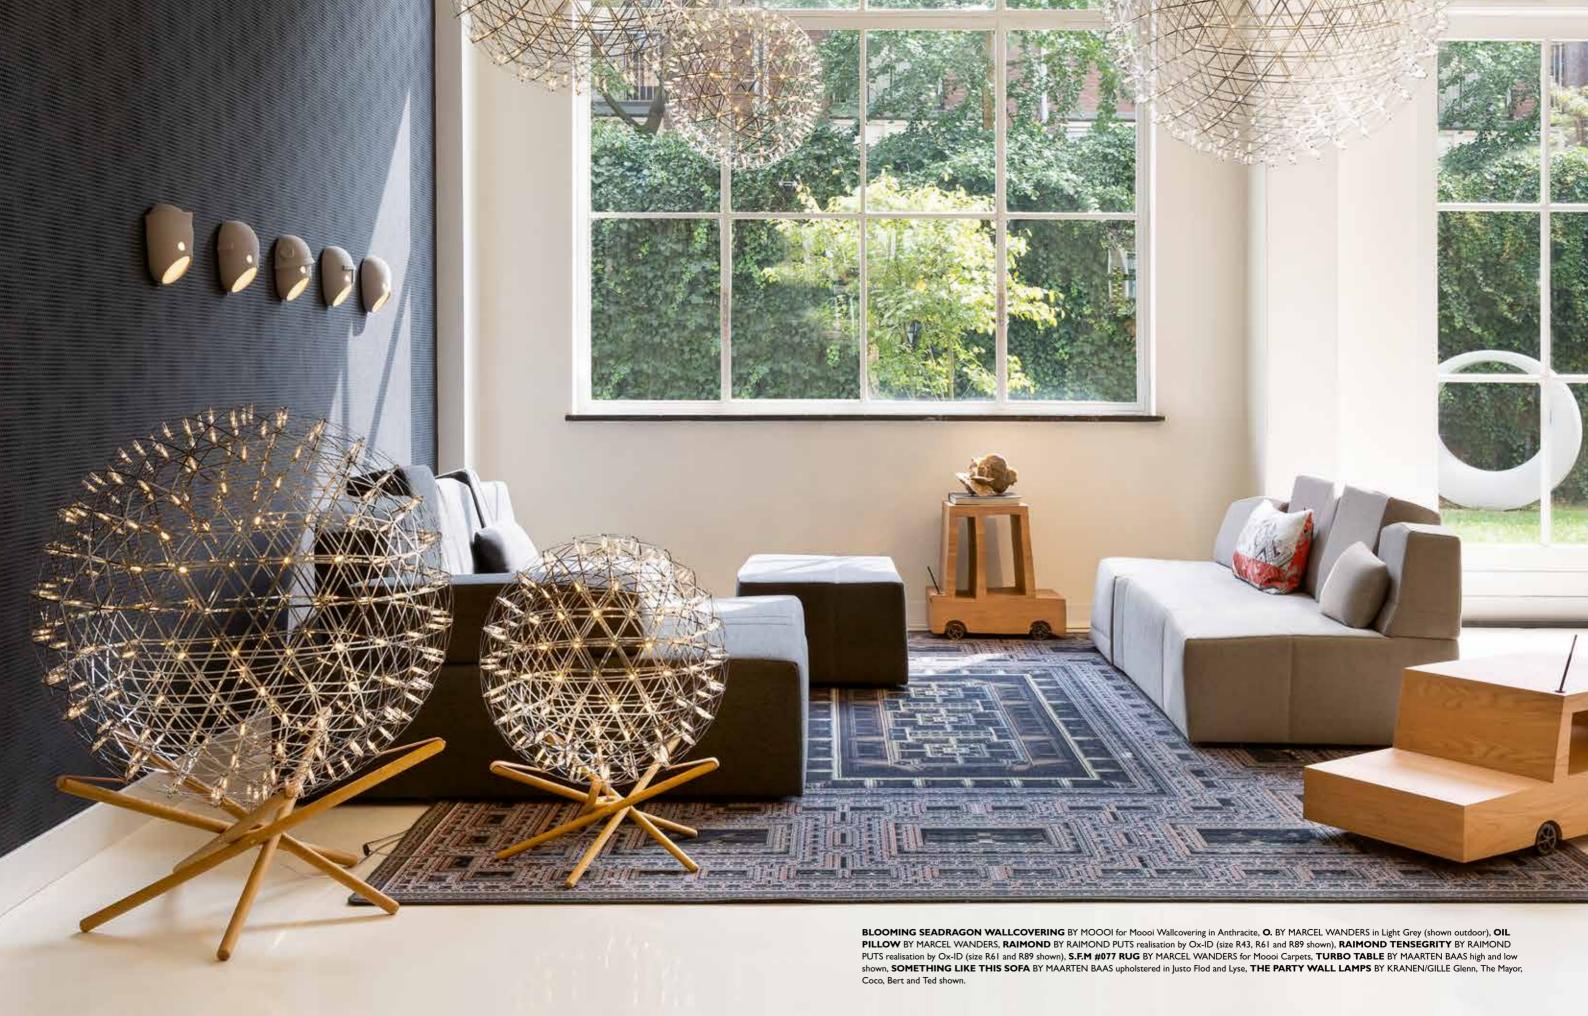

### THE BRIGHTEST STARS DON'T SHINE ALONE

Raimond deserves to be clustered and is available in 6 suspended variants, in the shape of the Raimond Zafu and as floor lamp Raimond Tensegrity.

Combine a couple of Raimonds, squint your eyes and experience how the warm light spreads in every direction.

### Configure Online

The Something Like This Sofa is a celebration of the designer's love for sketchy drawings translated into a soft unusually modelled sofa, available in endless configurations and upholsteries. Configure on **moooi.com**.