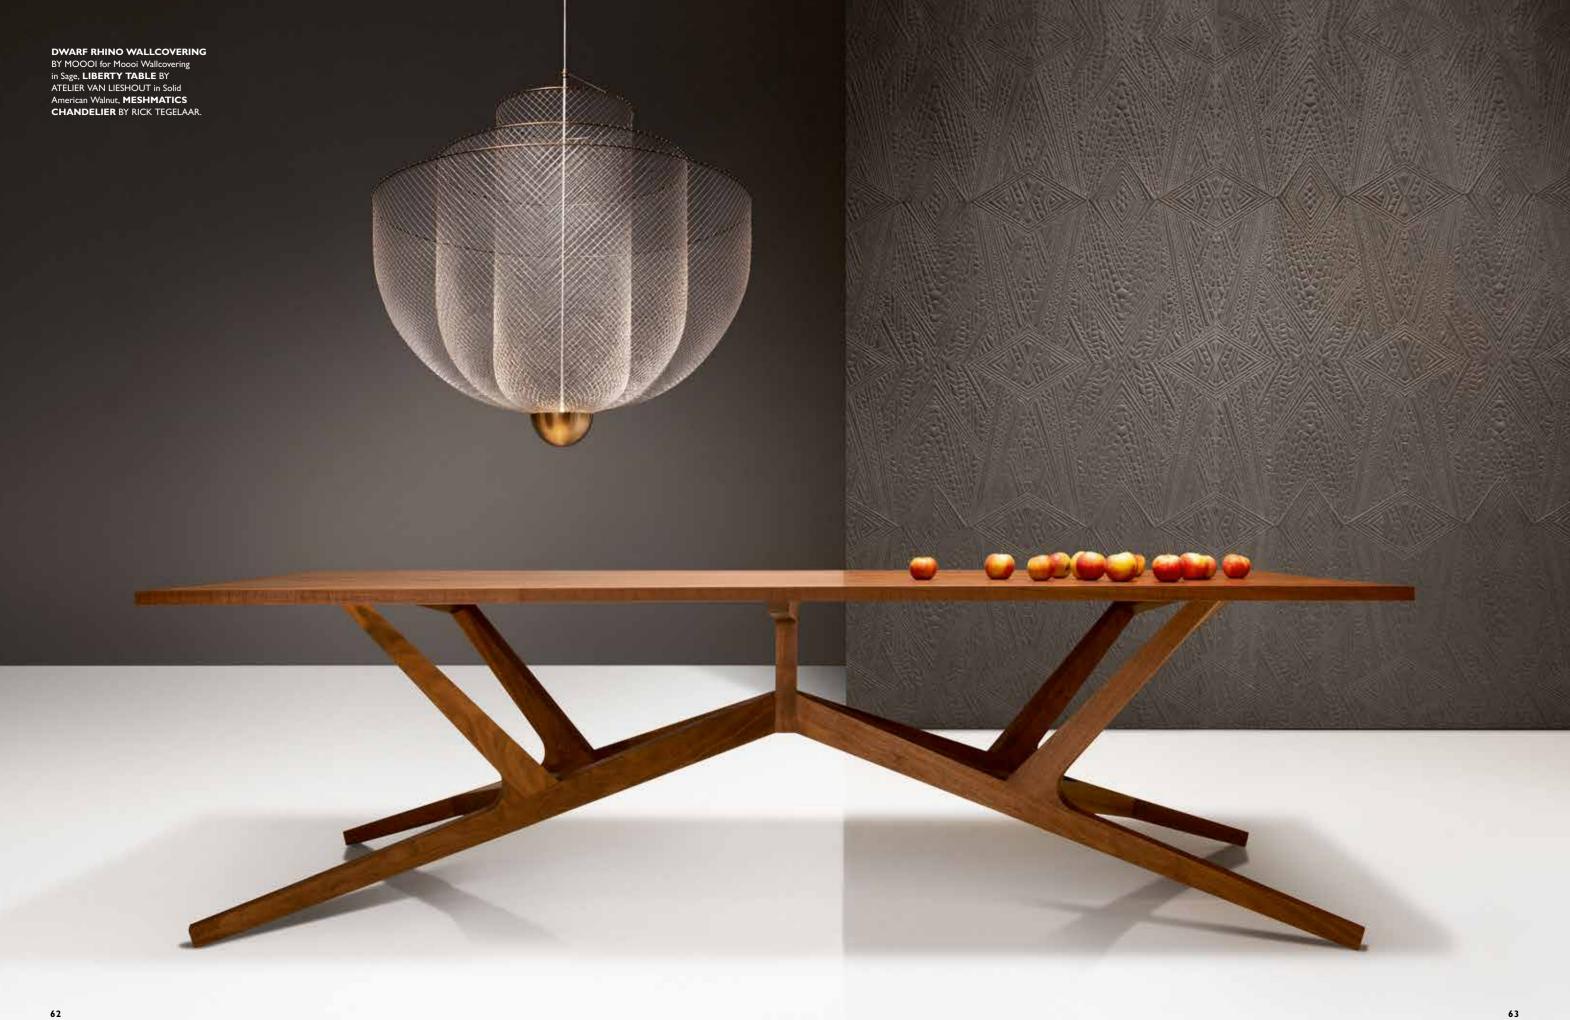

# Liberty Table & Lounger, true works ofart

The Liberty table, designed by Atelier Van Lieshout, is a typical example of an artwork turned into a design object, just like the earlier released Liberty Lounger.

### Clean lines and sturdy wood are the protagonists in the Liberty family.

#### LIBERTY FAMILY, TRUE WORKS OF ART

Just like the earlier released Liberty Lounger, the Liberty Table, designed by Atelier Van Lieshout, is a typical example of artwork turned into a design object. With the Liberty Table, Atelier Van Lieshout continues to address the New Tribal Labyrinth and the Arts and *Crafts movement* with traditional craftsmanship and using simple shapes and forms.