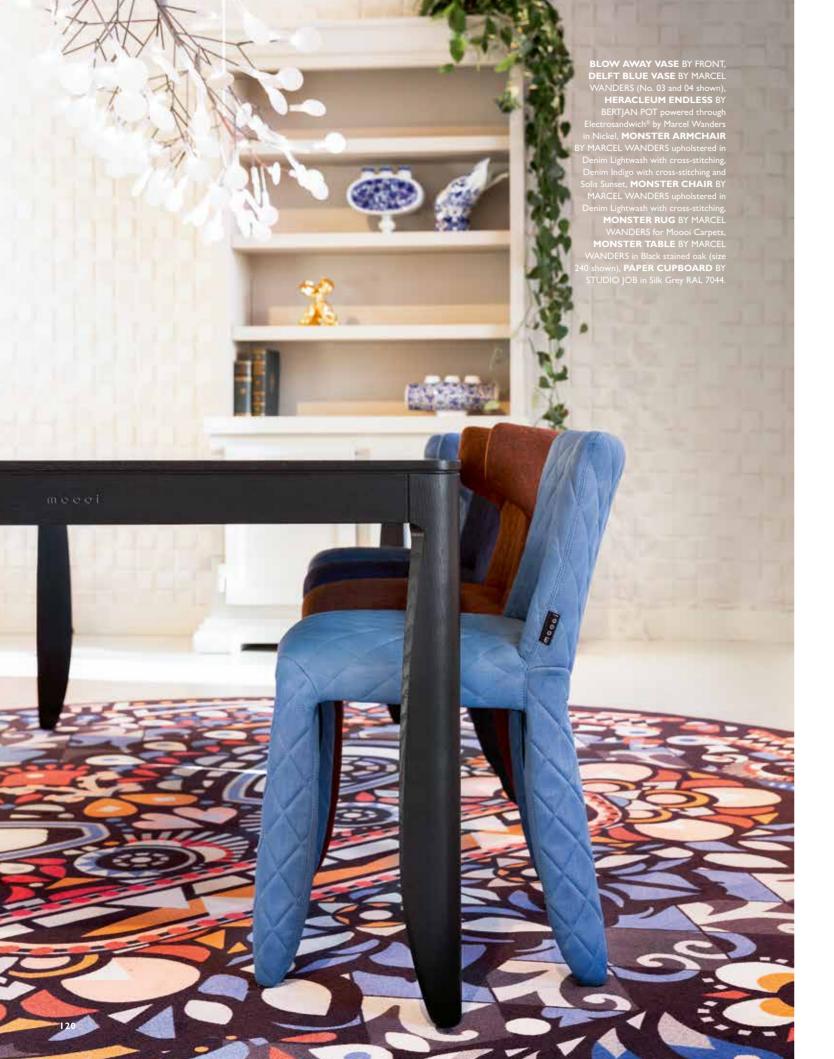

Monster Chair

BY MARCEL WANDERS

NON RANDOM BY BERTJAN POT (size Ø71 shown), RENDEZVOUS TOKYO BLUE WALLCOVERING BY MOOOI for Moooi Wallcovering in Indigo, LOVE SOFA HIGH BACK BY MARCEL WANDERS upholstered in Calligraphy Bird Jacquard with Cinnamon stained solid oak legs.

# MEET THE MONSTERS

We're creating more Monsters than ever before. Scary? Not at all! The Monster is a symbol of the eternal battle between opposite forces that take place in life and can be easily recognised inside ourselves, if we have the courage to open our eyes. The Monster family now exists of Monster Chairs, Monster Barstools, a Monster Table and a Monster Rug. They all share the same great genes, curving lines and tranquility. The Monster Table though, has a huge appetite that needs to be satisfied, so we advise to have a gathering around it at least once a day, preferably around dinner time. The more Monsters, the merrier.

Our new four-legged monster shares the genes and curving lines of the Monster Chair and adds elegance to your dining experience. Available in 6 stained-wood colours and 3 sizes.

Monster Table 180 Monster Table 240