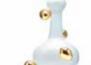

# The Perch Light, this bird rocks!

See that paper bird, gracefully balancing on a perch. With a golden beak and a trail of precious metal in the feathers of his tail. Under that perch, after daylight has faded, you suddenly realise that you've been watching it rock. All day. In the rhythm of your exhalation, under the spell of its light.

### Perch Light Branch S

Materials: aluminum, PP, steel Colours: brass/white

### Perch Light Branch UMUT YAMAC

Materials: aluminum, PP, steel Colours: brass/white

### Perch Light Tree

Materials: aluminum, PP, steel Colours: brass/white