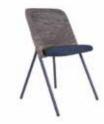

# The calm sensations of the Hana Armchair

The Hana Armchairs by Simone Bonanni are the dreamy equivalent of that one moment in time and space where to your mind always wanders back.

Like an uncurling flower, the Hana Armchair Wingback seems to bloom open, honouring its name. Hana invites you to lay back, relax and let go in your own cosy little corner.

# THE HANA ARMCHAIRS BY SIMONE BONANNI

The Hana Armchairs by Simone Bonanni are a celebration of soft and round curves. Unfolding like a flower in bloom, Hana invites you to lay back, relax and let go in your own little corner in the world. With this new design, Moooi offers you a comfortable resolution for your busy routine. The Hana is more than a seating object. It is sculptured around the human body and its need to be pampered and embraced for long stretches of time. The generous and subtle curves allow for hours of lounging to daydream, read a book and let your imagination fly. Where will you go nestled in the Hana?

Hana Armchair SIMONE BONANNI

Materials: HR foam, steel, wood, upholstery Upholstery: go to moooi.com for all configurations

Hana Armchair Wingback SIMONE BONANNI

Materials: HR foam, steel, wood, upholstery Upholstery: go to moooi.com for all configurations