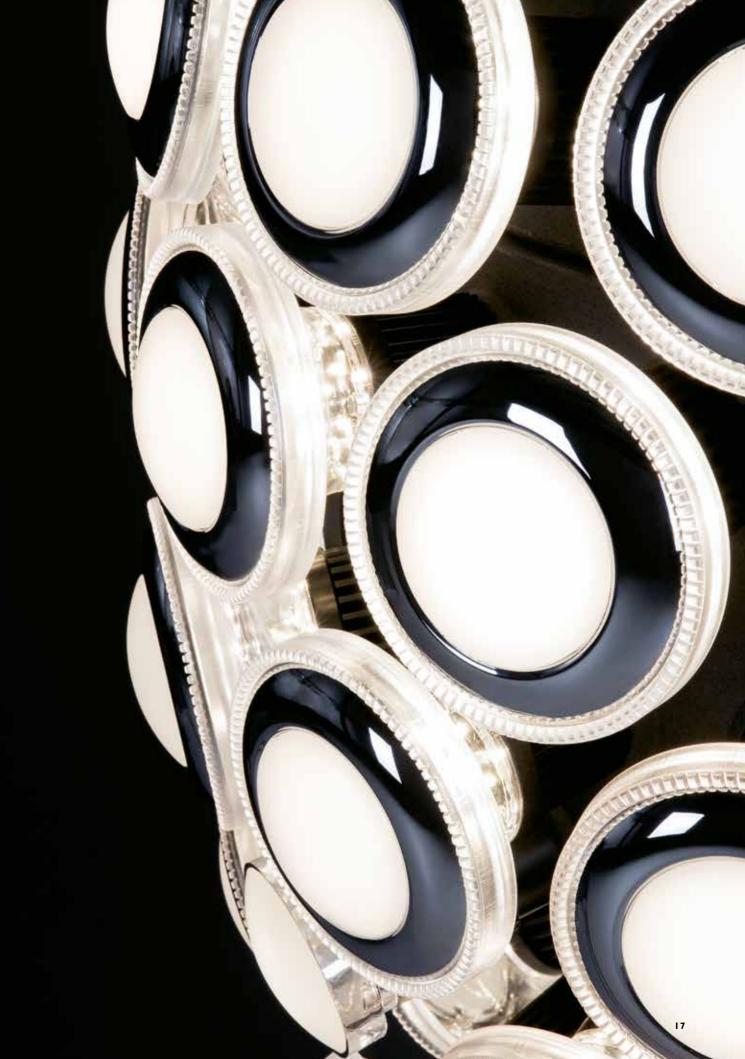

## Iconic Eyes, amodern chandelier with classic touch

The appearance of the Iconic Eyes is truly glorious and breath-taking. To create the Iconic Eyes, Bernhard Dessecker's idea was to create a modern chandelier from iconic automotive headlights.

BY BERNHARD DESSECKER

Iconic Eyes is exactly what Bernhard Dessecker imagined it to be: representative, grand and breathtaking. Yet modern in all aspects of technique, form and construction.

#### UNPREDICTABLE CREATIVE SPARKS

Bernhard Dessecker loves lighting design because the design process is never predictable. The quality of the light at the outcome is something he can never predict when he works on an idea or when he starts sketching. All it takes are creative sparks, physics and destiny. The Iconic Eyes came together after Bernhard got hold of a box with all sorts of automotive light parts. He tried to figure out which of these parts would be suitable for a lamp. Almost like he was solving a puzzle, he started putting the parts of BMW headlights together. From a tiny creative spark, the Iconic Eyes grew into an extraordinary chandelier.

"IT IS GREAT TO SEE SOMETHING BEING EXACTLY ASYOU IMAGINED"

BERNHARD DESSECKER

LUCKY O'S