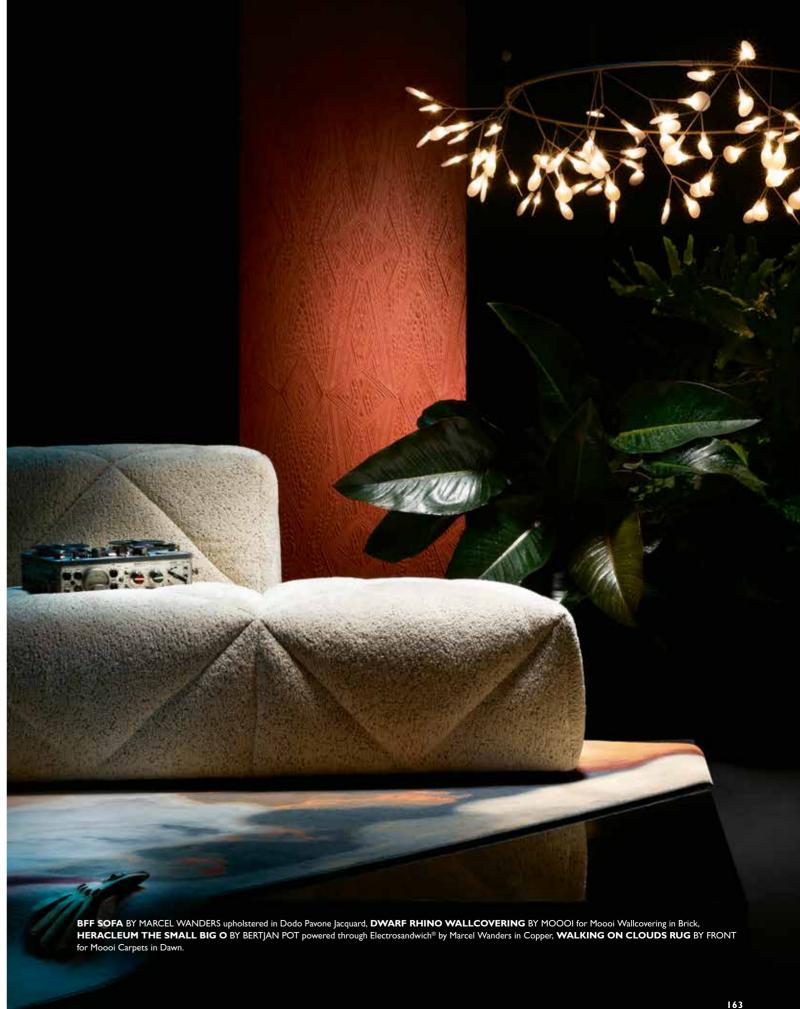

BFF SOFA BY MARCEL WANDERS upholstered in Kvadrat Divina Melange 3 0547, DOUBLE SHADE BY MARCEL WANDERS limited edition with shade in Denim Indigo, SHOJI BLOSSOM WALLCOVERING BY MOOOI for Moooi Wallcovering in Denim.