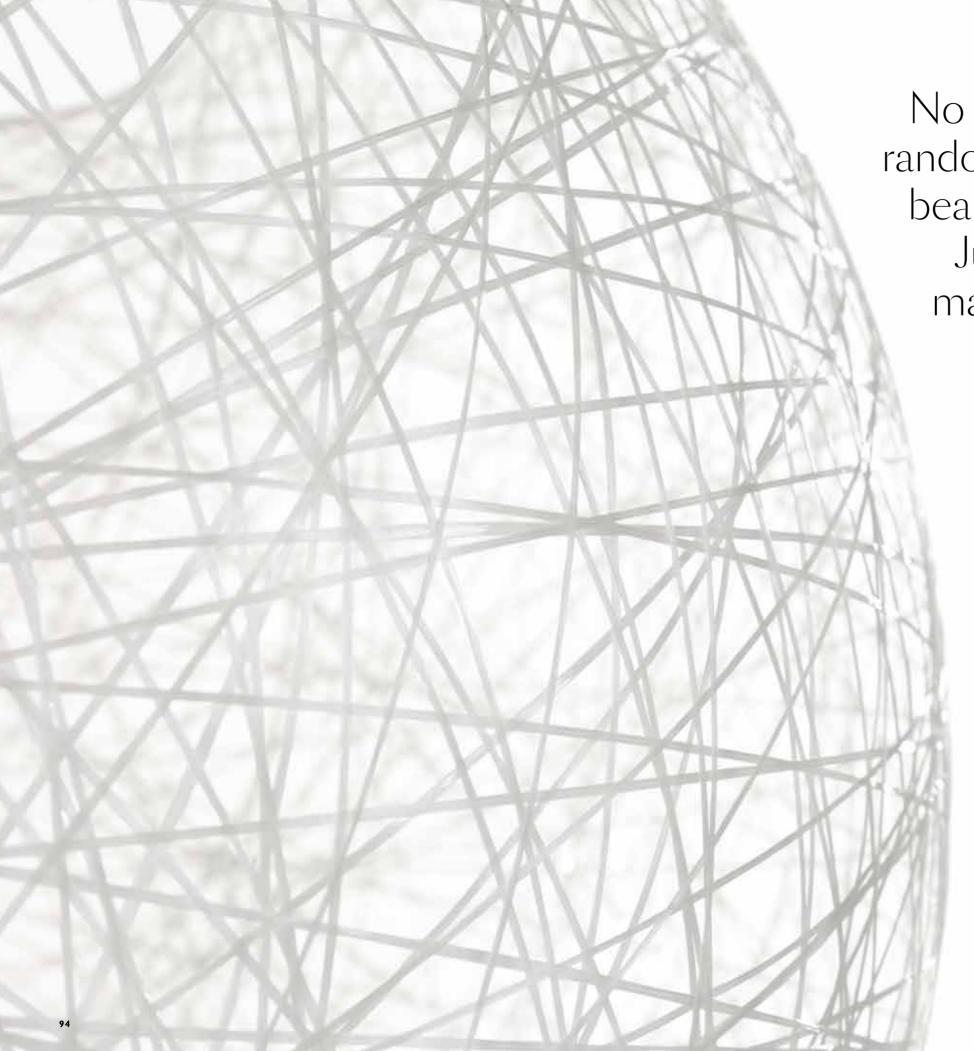

# Random Light II, mesmerisingly beautiful

Bertjan Pot, the designer of the Random Light, is more a contemporary inventor than a designer. The Random light was his first design for Moooi, and like all his other designs, started out as an experiment for an interior object.

No other suspension is incredibly random, versatile and mesmerisingly beautiful as The Random Light II.

Just wait until a breeze of air makes it slowly start to rotate...

## THE STORY OF A MOOOI ORIGINAL

They're never completely round, and always beautifully transparent and delicate. Bertjan Pot, the designer of the Random Light, is more a contemporary inventor than a designer. The Random light was his first design for Moooi, and like all his other designs, started out as an experiment for an interior object. After graduating from the renowned Design Academy in Eindhoven (NL), Bertjan started experimenting with the remains of his graduation project. This experimenting resulted in what would eventually become the first Random Light. In 2001 Founder and Art Director for Moooi, Marcel Wanders, was impressed with Bertjan's clever experiment, thinking it would be a perfect fit for a brand like Moooi. After three years of perfecting the production process, The Random Light was added to the Moooi collection and became an instant icon!

# MODERNISED AND BETTER THAN EVER

Almost twenty years later, the Random *Light* is as relevant and eye-catching as ever. A Moooi original loved by many all over the world. To honour the beautiful designs in our collection, we are committed to further improve our Moooi Originals. Together with designer Bertjan Pot, we've updated the Random *Light* with enhanced user-experience and Bertjan Pot's original idea as key focus. The end result is an aesthetically perfected and user-friendly design, with an enlarged lifecycle: the Random Light II. The Random Light II transmits a feeling of simplicity, softness, lightness and a touch of magic in contemporary style. The production process is a special story by itself: a resin drained yarn is randomly coiled around an inflatable beach ball creating a translucent 3D fabric. The beach ball is then deflated and extracted from a round opening in the lamp. At the end the skin becomes the product. Soft and magic.