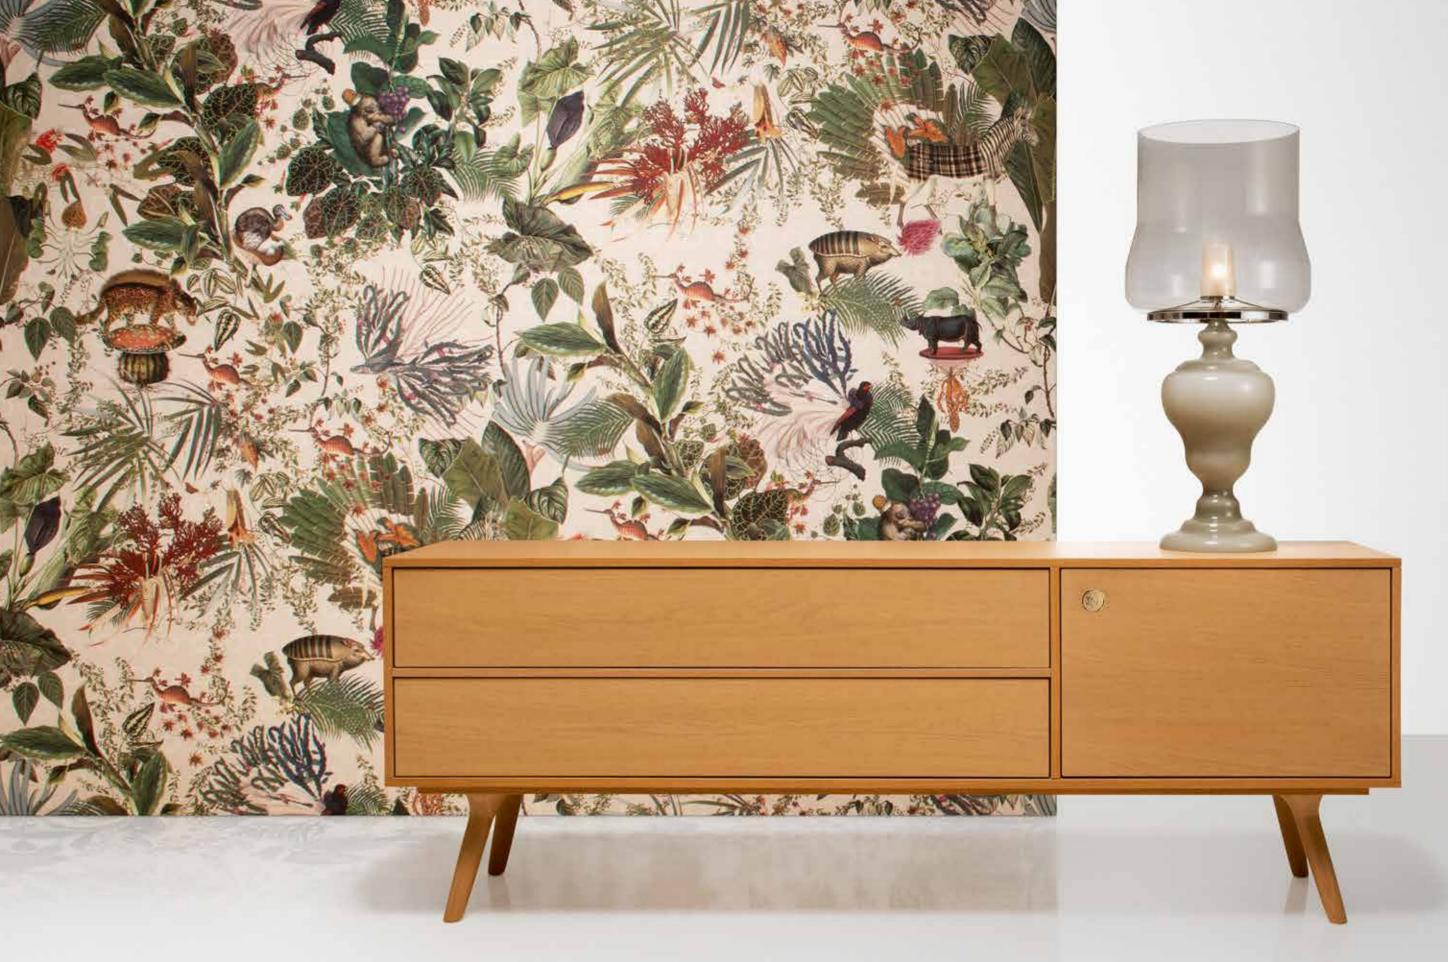

# The challenging journey of the Kaipo TOO

Moooi searched the globe for the best and high skilled craftsmen to make sure the Kaipo TOO came out exactly the way it was intended by designer Edward van Vliet: strong, beautiful and elegant.

What will you be when you grow up? More mature? Yes. Wiser? Hopefully. The Kaipo stood the test of time and became a timeless icon. Ultimately, it matured in every essence and has grown into the Kaipo TOO.

# **KAIPO TOO: A DESIGNER** DREAM COME TRUE

The Kaipo TOO is the successor of the first Kaipo design, dating back to 2001. The lighting object still sports the classic shape of the archetypical lamp base. The main difference lies in the choice of materials. Made of glass and steel, the first Kaipo was a statement of contrast. The Kaipo TOO radiates unity as it is made solely out of glass.

Moooi makes designer dreams come true. With the Kaipo TOO, the choice in design and preferred materials proved to be a challenge. Therefore, Moooi searched the globe for the best and high-skilled craftsmen to make sure the Kaipo TOO came out exactly the way it was intended by Dutch designer Edward van Vliet: strong, beautiful and elegant. Our research brought us to Venice, home of traditional glass blowing and the only place that could meet our expectations in quality. The transparency of the Kaipo TOO creates an airy stratification. The feminine contours of the archetypical base add grace and elegance.

KAIPO TOO BY EDWARD VAN VLIET in Pewter, MENAGERIE OF EXTINCT ANIMALS WALLCOVERING BY MOOOI for Moooi Wallcovering in Ivory, ZIO BUFFET BY MARCEL WANDERS in White Wash stained solid oak.

Left page: MAZE RUG BY NOTE for Moooi Carpets in Tical. This page: SET UP SHADES BY MARCEL WANDERS (size 6 and 7 shown), BART SWIVEL BY MOOOI WORKS upholstered in Blushing Sloth Woolly Mohair.