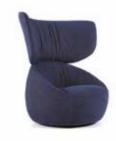

# The calm sensations of the Hana Armchair

The Hana Armchairs by Simone Bonanni are the dreamy equivalent of that one moment in time and space where to your mind always wanders back.

Like an uncurling flower, the Hana Armchair Wingback seems to bloom open, honouring its name. Hana invites you to lay back, relax and let go in your own cosy little corner.

# THE HANA ARMCHAIRS BY SIMONE BONANNI

The Hana Armchairs by Simone Bonanni are a celebration of soft and round curves. Unfolding like a flower in bloom, Hana invites you to lay back, relax and let go in your own little corner in the world. With this new design, Moooi offers you a comfortable resolution for your busy routine. The Hana is more than a seating object. It is sculptured around the human body and its need to be pampered and embraced for long stretches of time. The generous and subtle curves allow for hours of lounging to daydream, read a book and let your imagination fly. Where will you go nestled in the Hana?