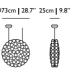

# Raimond brings the starry night into every home

Raimond Puts (1937 - 2012) will forever be remembered by many as 'the man who brought the stars into our homes'. The Raimond is a design that took years of dedication and mathematical perfection and the result is like staring into the soft sparkle of a starry night.

### PERFECT SPHERES OF MATHEMATICAL INGREDIENTS

Punctuated by tiny LED lights, the Raimond is specially detailed to spread warm white light in every direction. Looking at the light feels like staring into the soft glow of a starry night. Inspired by the geodesic dome, designed by Buckminster Fuller, the Raimond lights are the result of almost forty years of research and dedication of mechanical engineer and self-taught designer Raimond Puts (1937-2012). Raimond Puts was not only intrigued by the shape of the geodesic dome, but also with the mystery of prime numbers. Therefore, it is no coincidence that the dimension of all Raimond lights resemble a prime number.

### THE BRIGHTEST STARS DON'T SHINE ALONE

Raimond deserves to be clustered and is available in 6 suspended variants, in the shape of the Raimond Zafu and as floor lamp Raimond Tensegrity.

Combine a couple of Raimonds, squint your eyes and experience how the warm light spreads in every direction.