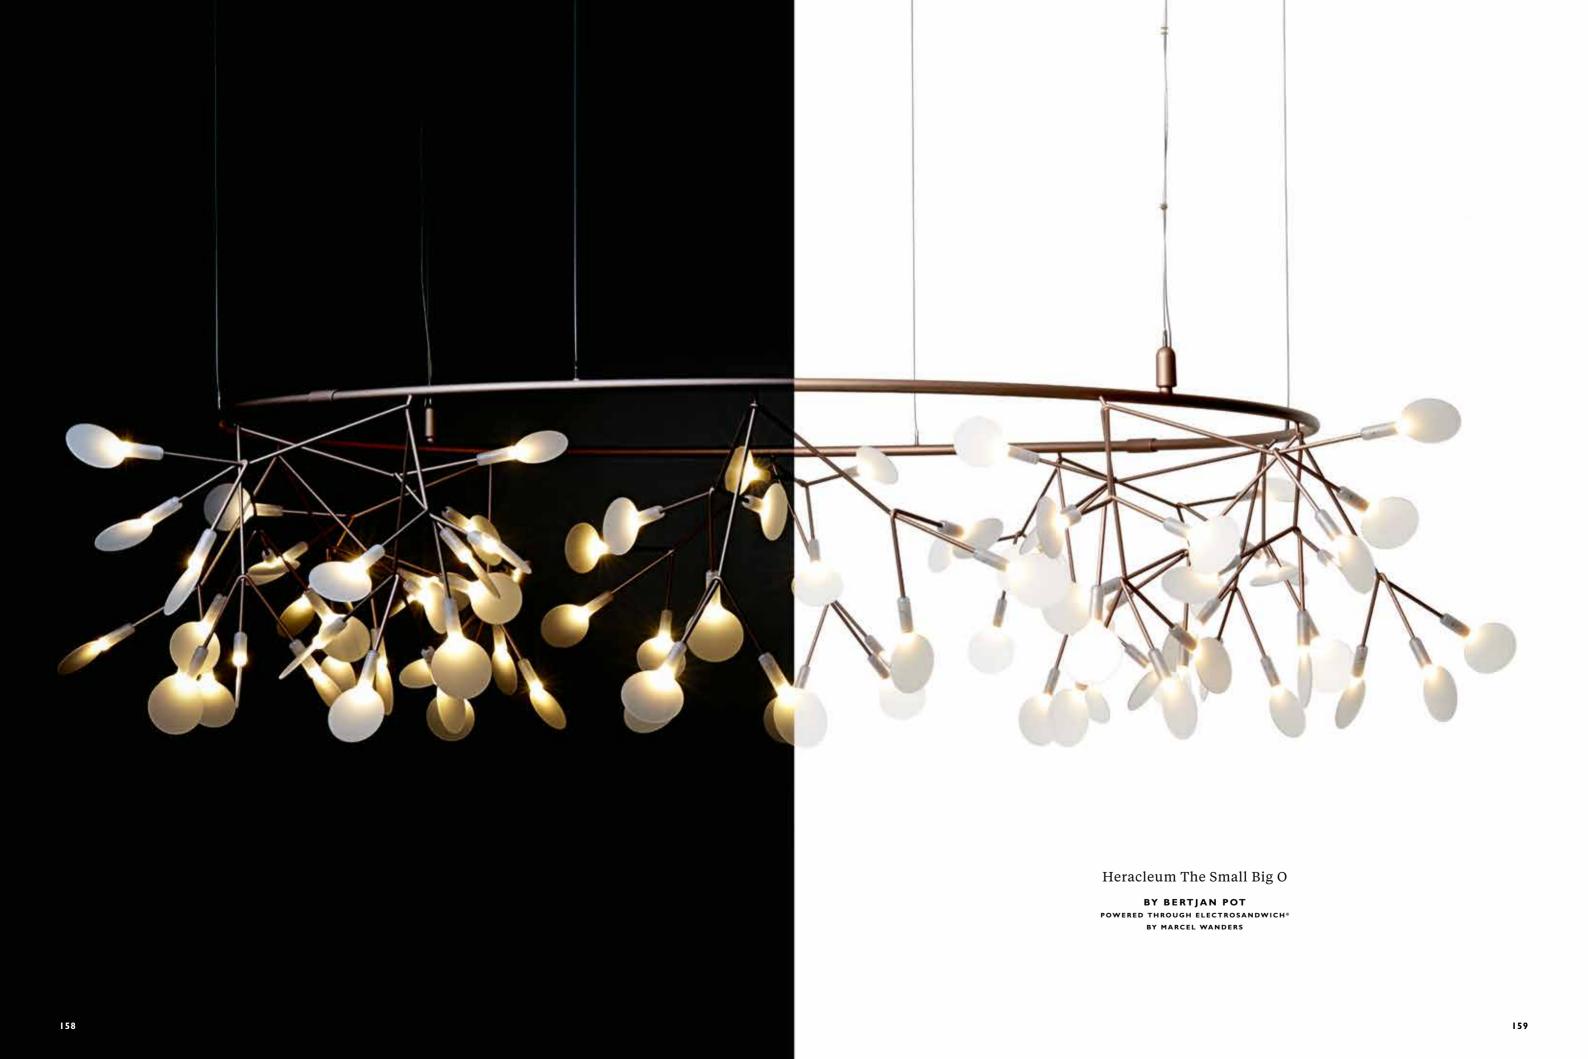

## Heracleum makes every interior bloom

Nature is a miracle — isn't it? So is the Heracleum, designed by Bertjan Pot and powered through Electrosandwich® by Marcel Wanders. White leaves grow from one branch creating a very technical, natural structure.

Dare to dream and welcome nature in your home. Like moonlight shines through trees, the delicate Heracleum is such a treasure to discover. See how it shines a soft light from dusk till midnight.

### WIRES DON'T BELONG IN NATURE

Heracleum is a decorative LED lamp inspired by the Heracleum Plant.
Heracleum is very thin and delicate.
A design that is not possible with normal wires. Using the innovative and recently developed Electrosandwich® technology by Marcel Wanders, the Heracleum shines warm romantic light.

### Heracleum The Small Big O BERTJAN POT

Powered by ElectroSandwich® by Marcel Wanders Materials: PC, steel Colours: copper, nickel

Heracleum The Big O BERTJAN POT

Powered by ElectroSandwich® by Marcel Wanders Materials: PC, steel Colours: copper, nickel