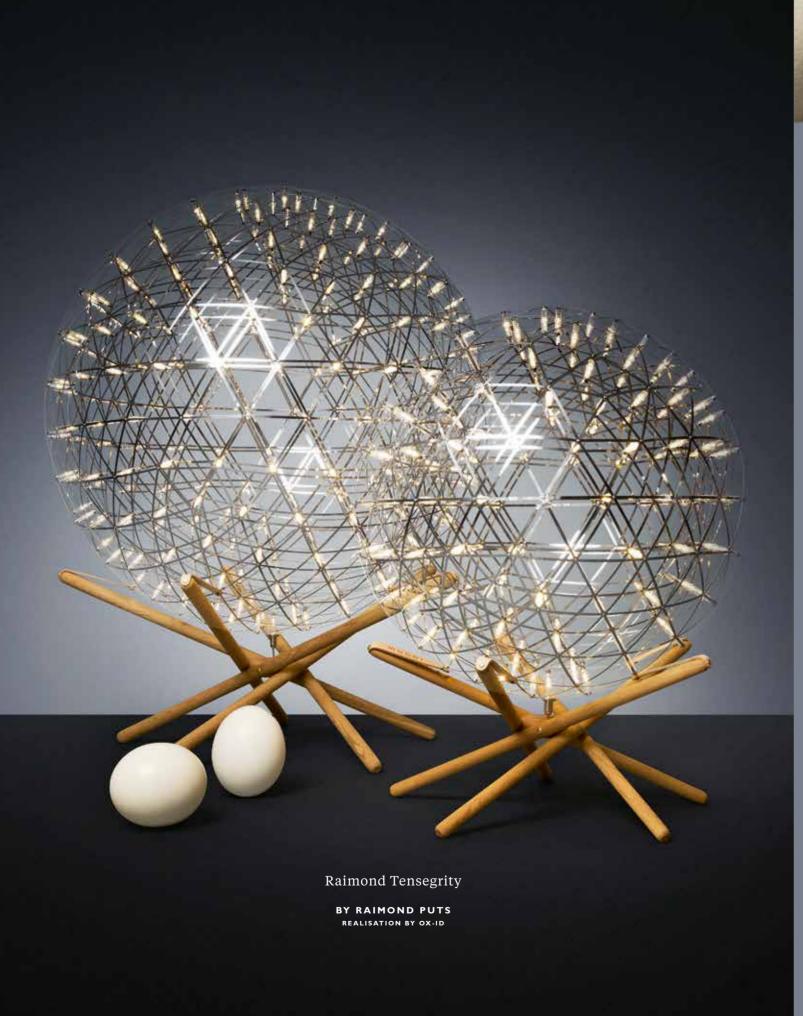

# Raimond brings the starry night into every home

Raimond Puts (1937 - 2012) will forever be remembered by many as 'the man who brought the stars into our homes'. The Raimond is a design that took years of dedication and mathematical perfection and the result is like staring into the soft sparkle of a starry night.

### PERFECT SPHERES OF MATHEMATICAL INGREDIENTS

Punctuated by tiny LED lights, the Raimond is specially detailed to spread warm white light in every direction. Looking at the light feels like staring into the soft glow of a starry night. Inspired by the geodesic dome, designed by Buckminster Fuller, the Raimond lights are the result of almost forty years of research and dedication of mechanical engineer and self-taught designer Raimond Puts (1937-2012). Raimond Puts was not only intrigued by the shape of the geodesic dome, but also with the mystery of prime numbers. Therefore, it is no coincidence that the dimension of all Raimond lights resemble a prime number.

### THE BRIGHTEST STARS DON'T SHINE ALONE

Raimond deserves to be clustered and is available in 6 suspended variants, in the shape of the Raimond Zafu and as floor lamp Raimond Tensegrity.

Combine a couple of Raimonds, squint your eyes and experience how the warm light spreads in every direction.