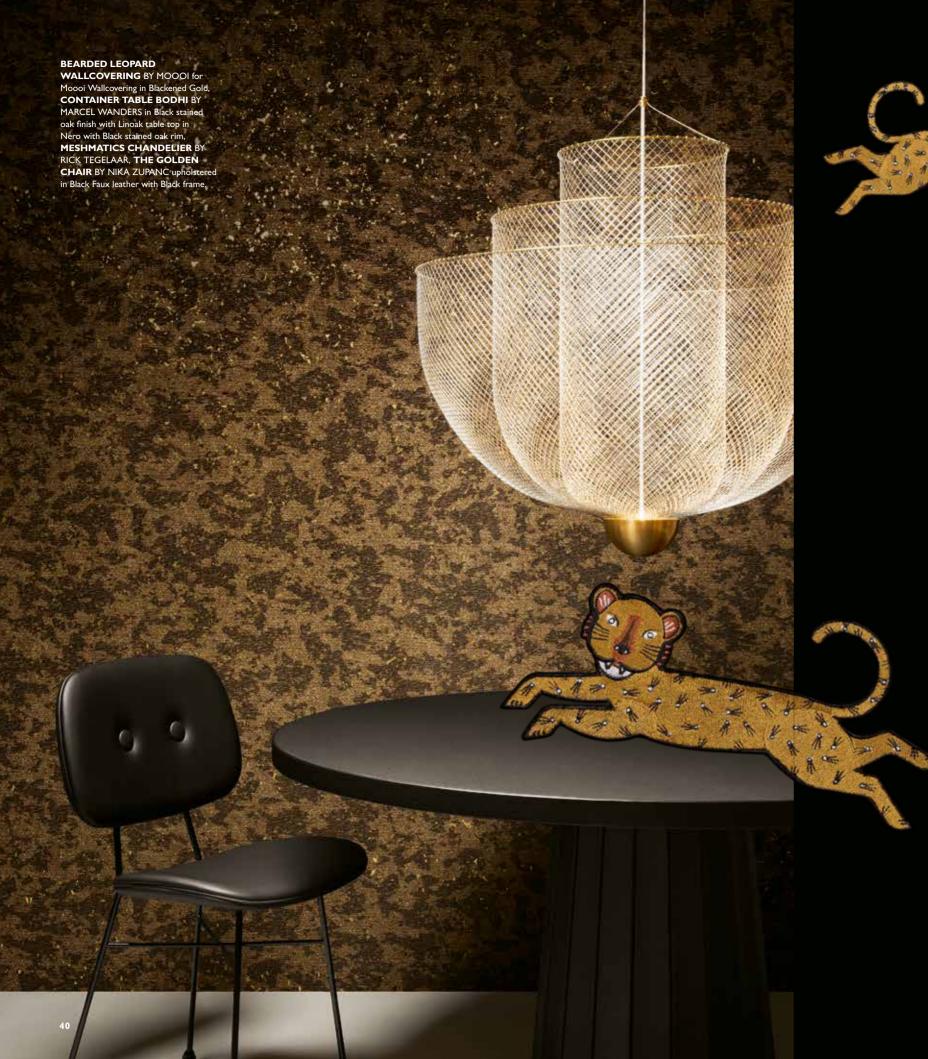

# CONTAINER TABLE CONCEPT BY MARCEL WANDERS FITS EVERY INTERIOR

A later version of the table, called *Container Table New Antiques*, features a curved ornamental base. The *Container Table Bodhi* has the tapered polyurethane base, but is wrapped with vertical solid oak slats. The table features a *Linoak Table Top*, which consists of linoleum and an oak trim around the edge. The table's more natural look expands the range of settings the table can be used in. *Container Table Bodhi* is the latest addition to the collection, which is available in a variety of different colours, sizes and shapes.