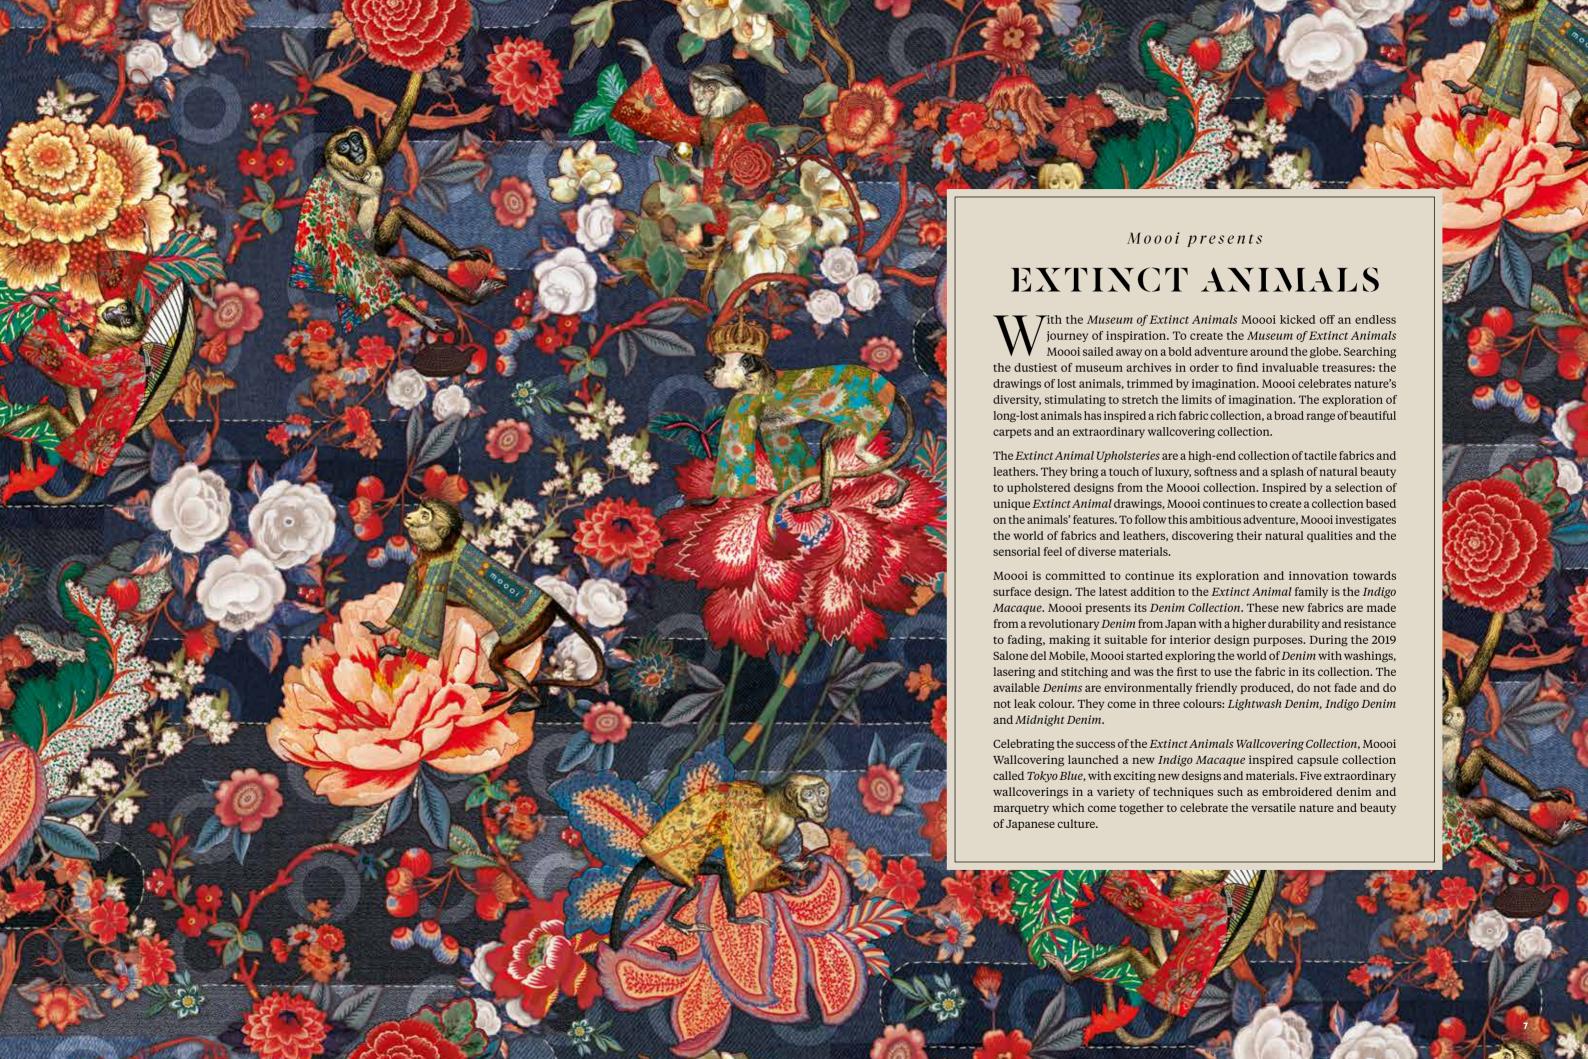

### Moooi presents

Every Moooi design is unique, carries emotional meaning and tells a story of its own. We love creating those stories together with designers and will maintain to create stories ourselves, like we did with 'The Museum of Extinct Animals'. This family of Extinct Animals has been an endless source of inspiration for tactile fabrics, textures, carpets and content. This year we were especially excited to discover a new animal in the form of the 'Indigo Macaque', which inspired more designs including our latest Moooi Wallcovering collection 'Tokyo Blue'.