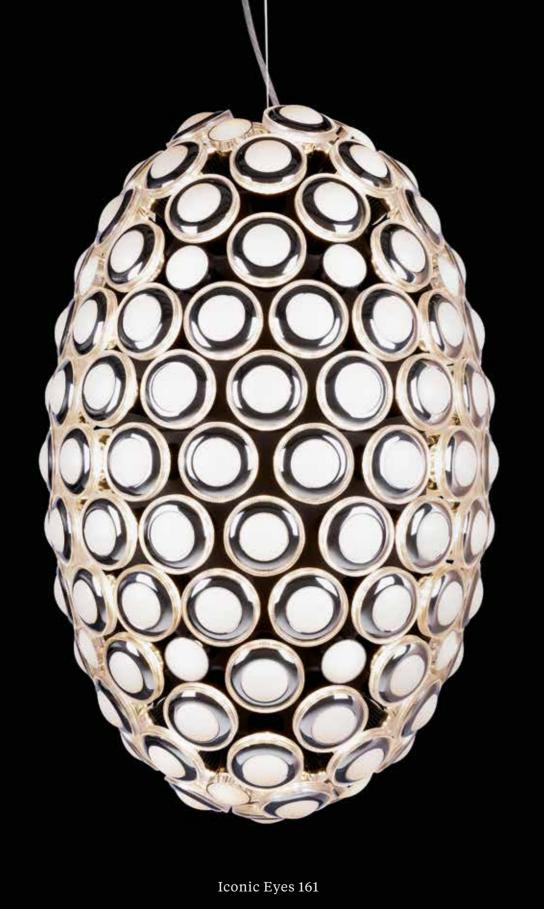

## Iconic Eyes, amodern chandelier with classic touch

The appearance of the Iconic Eyes is truly glorious and breath-taking. To create the Iconic Eyes, Bernhard Dessecker's idea was to create a modern chandelier from iconic automotive headlights.

BY BERNHARD DESSECKER

Iconic Eyes is exactly what Bernhard Dessecker imagined it to be: representative, grand and breathtaking. Yet modern in all aspects of technique, form and construction.

#### UNPREDICTABLE CREATIVE SPARKS

Bernhard Dessecker loves lighting design because the design process is never predictable. The quality of the light at the outcome is something he can never predict when he works on an idea or when he starts sketching. All it takes are creative sparks, physics and destiny. The Iconic Eyes came together after Bernhard got hold of a box with all sorts of automotive light parts. He tried to figure out which of these parts would be suitable for a lamp. Almost like he was solving a puzzle, he started putting the parts of BMW headlights together. From a tiny creative spark, the Iconic Eyes grew into an extraordinary chandelier.

"IT IS GREAT TO SEE SOMETHING BEING EXACTLY ASYOU IMAGINED"

BERNHARD DESSECKER

LUCKY O'S