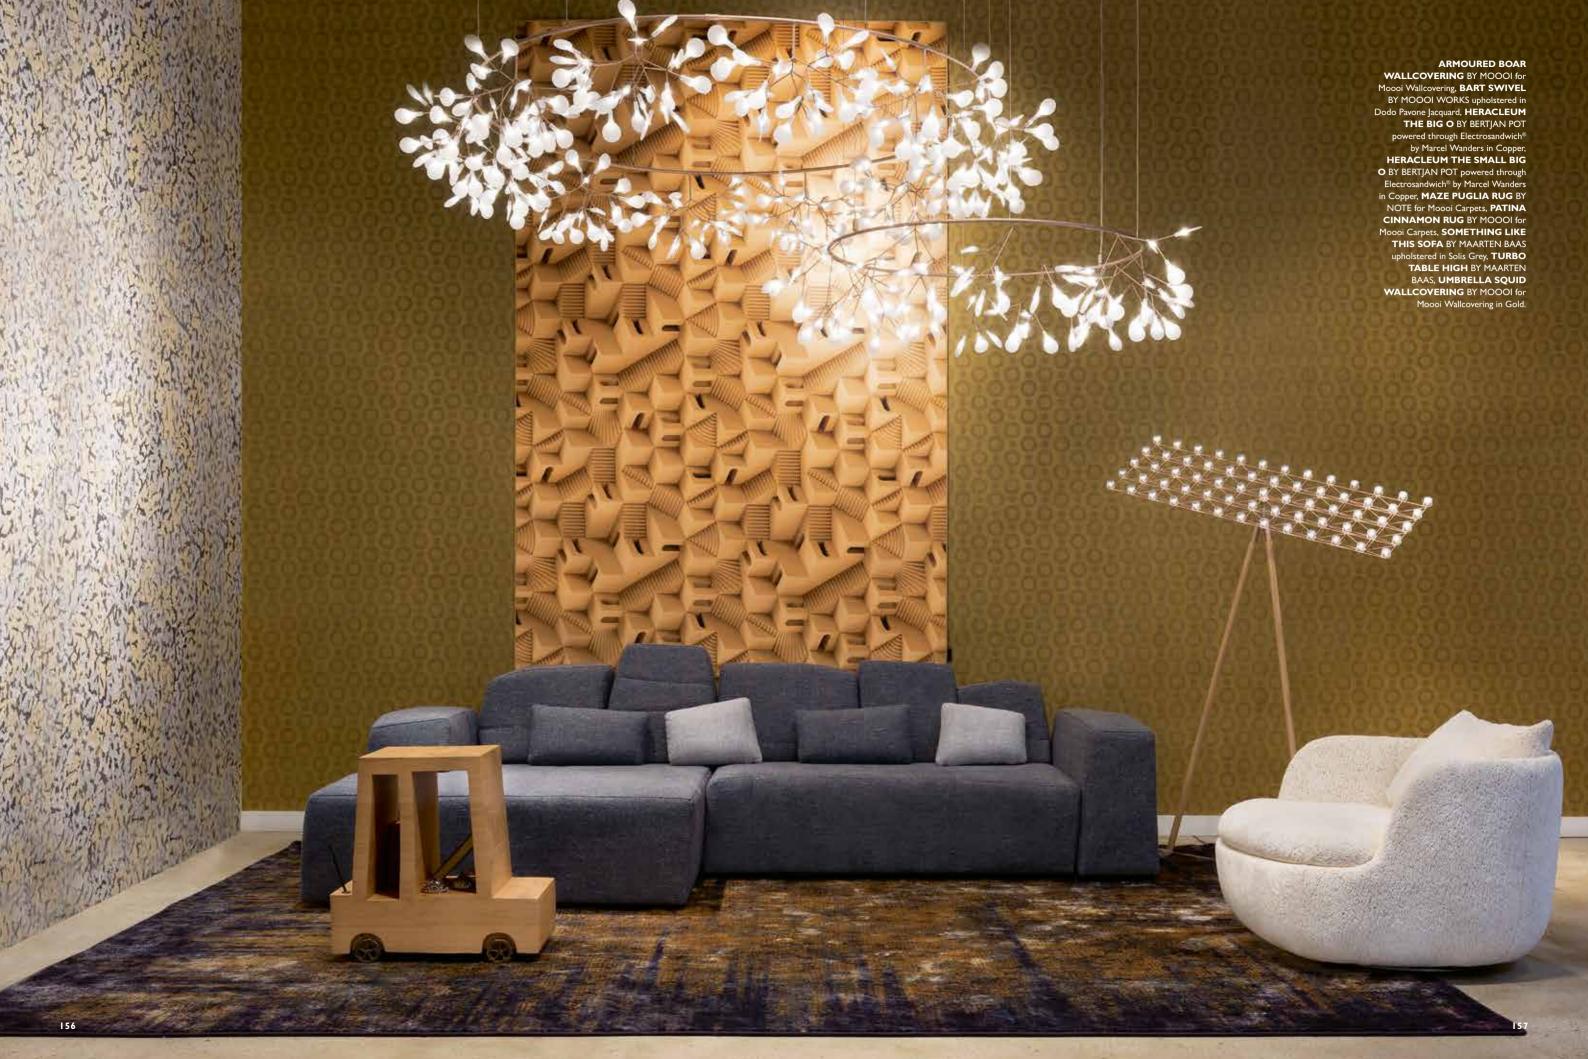

KAIPO TOO BY EDWARD VAN VLIET in Pewter, MENAGERIE OF EXTINCT ANIMALS WALLCOVERING BY MOOOI for Moooi Wallcovering in Ivory, ZIO BUFFET BY MARCEL WANDERS in White Wash stained solid oak.

Left page: MAZE RUG BY NOTE for Moooi Carpets in Tical. This page: SET UP SHADES BY MARCEL WANDERS (size 6 and 7 shown), BART SWIVEL BY MOOOI WORKS upholstered in Blushing Sloth Woolly Mohair.