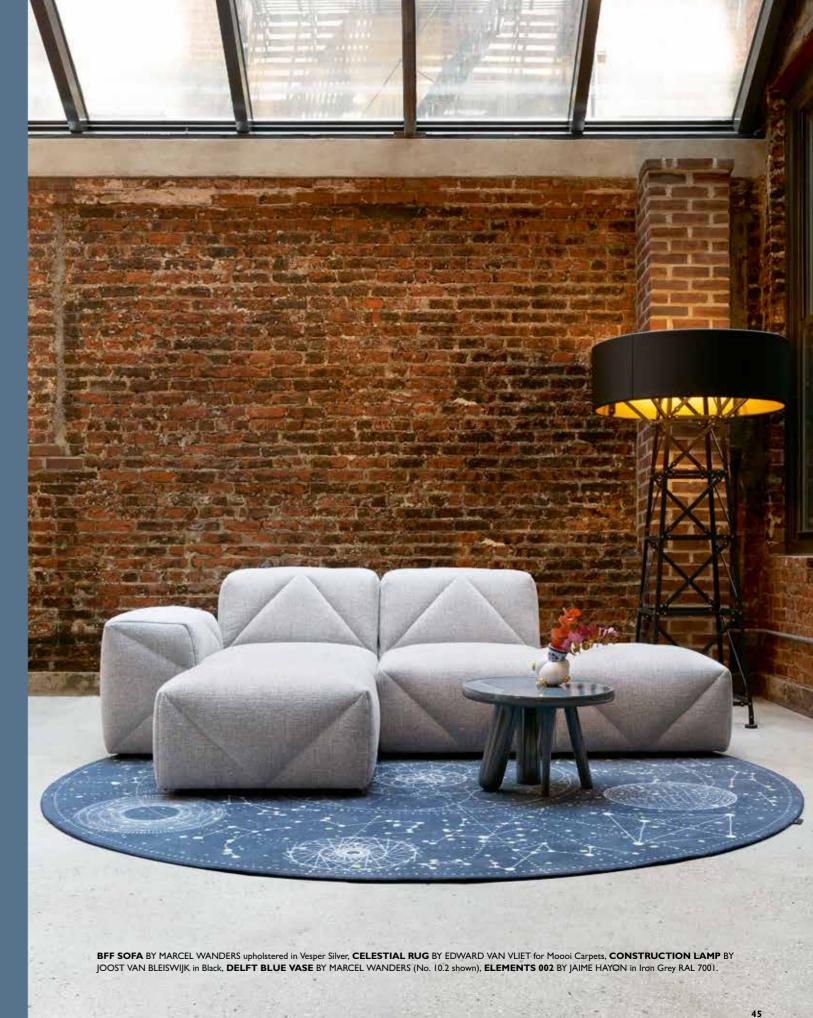

# BFF Sofa, everyone's new best friend

The soft, yet firm modular sofa system is your comfortable companion to lie down and unwind in. Lay back, put your feet up and you won't be able to resist closing your eyes.

BFF SOFA BY MARCEL WANDERS upholstered in Kvadrat Divina Melange 3 0547, DOUBLE SHADE BY MARCEL WANDERS limited edition with shade in Denim Indigo, SHOJI BLOSSOM WALLCOVERING BY MOOOI for Moooi Wallcovering in Denim.