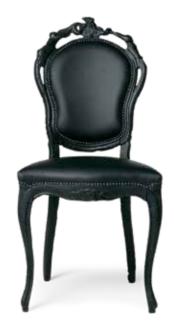

## What happens when a designer blays with fire?

The parents of Maarten Baas told him not to play with fire, but sixteen years ago his daring mind couldn't resist the experiment anymore.

His fire has been burning ever since...

Where there's smoke, there's beauty. In 2002, Maarten Baas designed his Smoke collection; the end result of his search for beauty and perfection.

### **FINISHED WITH FIRE**

The frame of the Smoke (Dining) Chairs and the body of the Smoke Chandelier are set on fire, causing the wood to burn, smoulder and eventually char. After this, the pieces are not brushed clean to preserve the burned structures. When needed, pieces are re-placed or otherwise fixed so that they get back their original function. After the pieces have cooled completely, they are treated with a thick layer of epoxy. In this way the chair, the chandelier and the armchair remain firm and the charred wood intact. When the epoxy is completely cured, the seats of the chairs are covered with fire-retardant foam and then, finally, the seats are covered with deep black leather which is fixed with mat black nails.

### MOOOI ORIGINAL

Every design in our collection is an original *Moooi* design, but a few grew to be *Moooi* fan-favourites. These designs are truly *Moooi Originals*. Extraordinary designs, well-loved by people all over the world! The *Smoke* pieces play the leading roles among the *Moooi Originals*. Every month we highlight one of our *Moooi Originals* on our website. Visit moooi.com to discover more extraordinary stories behind our (other) *Moooi Originals*.