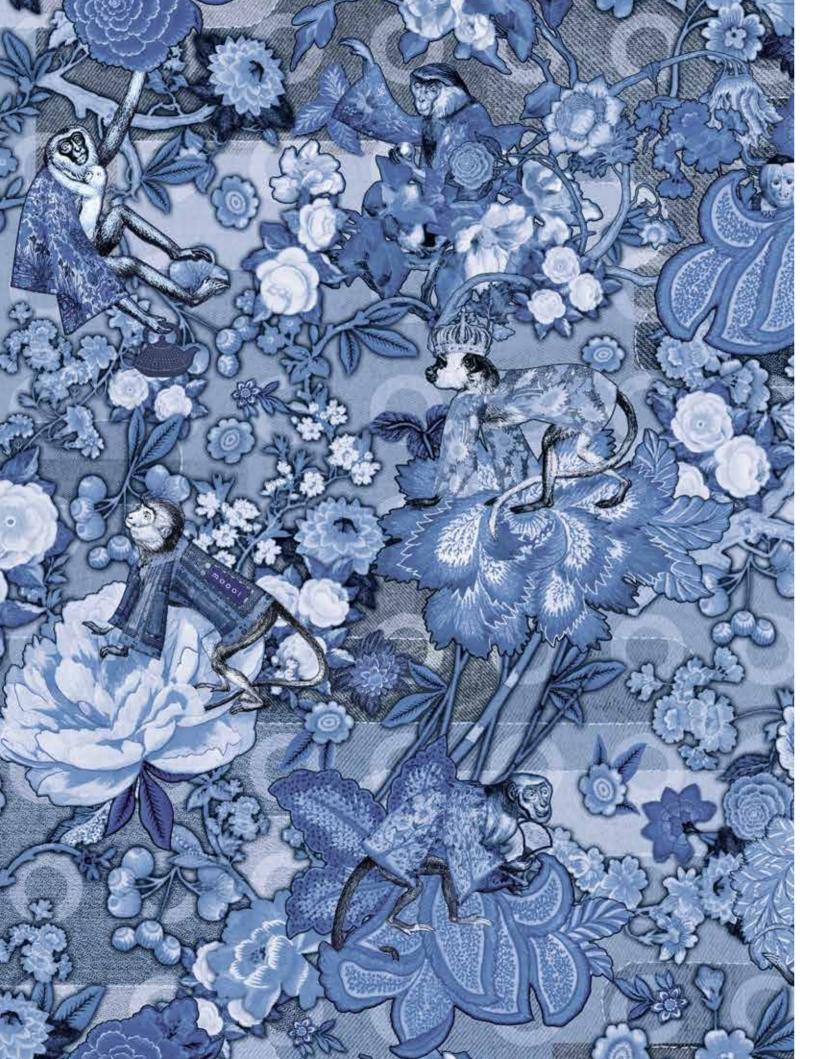

Every Moooi design is unique, carries emotional meaning and tells a story of its own. We love creating those stories together with designers and will maintain to create stories ourselves, like we did with 'The Museum of Extinct Animals'. This family of Extinct Animals has been an endless source of inspiration for tactile fabrics, textures, carpets and content. This year we were especially excited to discover a new animal in the form of the 'Indigo Macaque', which inspired more designs including our latest Moooi Wallcovering collection 'Tokyo Blue'.

### Denim

Explore our new Denim fabrics, inspired by the Indigo Macaque.

**DESIGN DREAMS** 