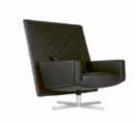

### V.I.P. Chair MARCEL WANDERS

Materials: HR foam, steel, upholstery Colours: 25 Kvadrat Divina Melange colours