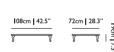

### Coffee Tables

Bassotti Coffee Table 40\*72 MARCEL WANDERS

Materials: aluminum, marble Colours: chrome/grey pietra, chrome/white carrara

Bassotti Coffee Table 40\*108 MARCEL WANDERS

Materials: aluminum, marble Colours: chrome/grey pietra, chrome/white carrara

Bassotti Coffee Table Ø72 MARCEL WANDERS

Materials: aluminum, marble Colours: chrome/grey pietra, chrome/white carrara

Bassotti Coffee Table 72\*108 MARCEL WANDERS

Materials: aluminum, marble

Colours: chrome/grey pietra, chrome/white carrara