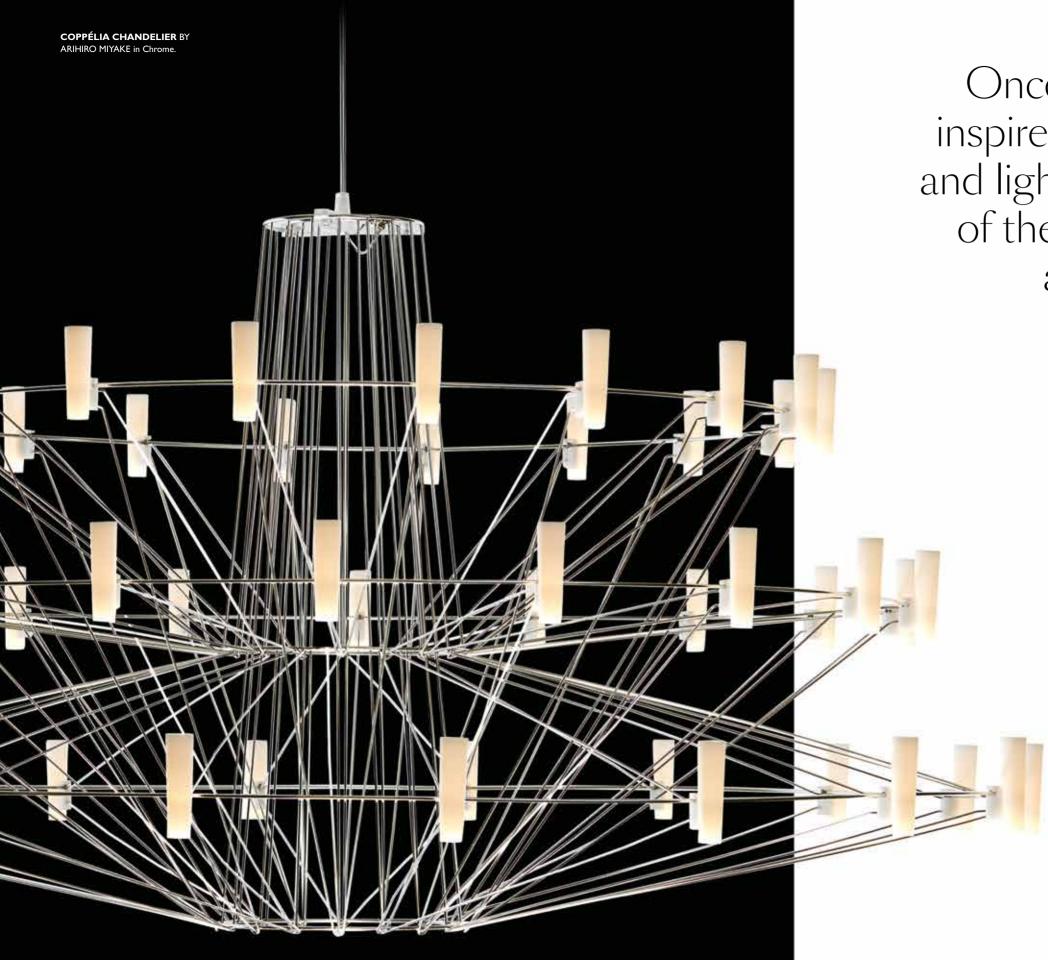

# The graceful contours of the Coppélia Chandelier

Like a beautiful mechanical doll, bringing a magical ballet to life. The Coppélia Chandelier by Arihiro Miyake takes the leading role and turns any interior into a grande opera d'arte.

Once upon a time, a ballet inspired a designer with magic and lightly light. This is the story of the Coppélia Chandelier, a Moooi Original.

# ALL GROWN UP

In 2009, Moooi co-founders Marcel Wanders and Casper Vissers visited Arihiro Miyake, a Japanese product and interior designer who lives and works in Helsinki. A mutual interest was born and ever since that day, Miyake was constantly sketching to come up with new ideas for Moooi.

Years went by, but every once in a while there's a kind of moment in which a few things connect. Coppélia Chandelier is the result of one such moment. Miyake named it after the famous Coppélia ballet, because the form reminded him of a pirouetting ballerina. Coppélia, is a romantic ballet in two scenes. The ballet tells the story of a doll that mysteriously comes to life with a graceful sense of wonder. In the outstanding performance the ballerina traces, with flexuous movements, a elegant after-image in the air. This lingering visual impression inspires the fluid motion in the design of Miyake's Coppélia Chandelier.

# A STORY ABOUT SWIRLING MOTION, A DESIGN ABOUT STRUCTURE

Just like a huge ballet doesn't magically arise from the dust, the production of the *Coppélia Chandelier* also required a lot of endeavour and effort since the light is a reinterpretation of a traditional chandelier made from steel wire and lots of LEDs. Each of the LEDs is powered through the steel frame of the *Coppélia Chandelier*, without any additional wires.

The complex spoke-like structure of the light ensures that the different parts of the frame carrying the positive and negative currents never touch, only coming together at each LED light source. This in fact, makes that the lamp can be divided into two pieces, just like the famous Coppélia ballet.