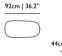

Elements 007

Materials: fibreglass, glass Colours: grey blue, oyster white, silk grey

Obon Table S

Materials: ceramics
Colours: grey, terracotta

Obon Table M

Materials: ceramics Colours: grey, terracotta

61cm | 24"

Obon Table L

Materials: ceramics
Colours: grey, terracotta

44cm | 17.3" —— 28c —— 1 3

Pig Table FRONT

Materials: ABS, polyester Colours: black

Turbo Table Low

Materials: bronze, wood Colours: natural oak

4/(11) 18.