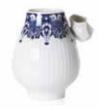

# The challenging journey of the Kaipo TOO

Moooi searched the globe for the best and high skilled craftsmen to make sure the Kaipo TOO came out exactly the way it was intended by designer Edward van Vliet: strong, beautiful and elegant.

What will you be when you grow up? More mature? Yes. Wiser? Hopefully. The Kaipo stood the test of time and became a timeless icon. Ultimately, it matured in every essence and has grown into the Kaipo TOO.

# **KAIPO TOO: A DESIGNER** DREAM COME TRUE

The Kaipo TOO is the successor of the first Kaipo design, dating back to 2001. The lighting object still sports the classic shape of the archetypical lamp base. The main difference lies in the choice of materials. Made of glass and steel, the first Kaipo was a statement of contrast. The Kaipo TOO radiates unity as it is made solely out of glass.

Moooi makes designer dreams come true. With the Kaipo TOO, the choice in design and preferred materials proved to be a challenge. Therefore, Moooi searched the globe for the best and high-skilled craftsmen to make sure the Kaipo TOO came out exactly the way it was intended by Dutch designer Edward van Vliet: strong, beautiful and elegant. Our research brought us to Venice, home of traditional glass blowing and the only place that could meet our expectations in quality. The transparency of the Kaipo TOO creates an airy stratification. The feminine contours of the archetypical base add grace and elegance.

KAIPO TOO BY EDWARD VAN VLIET in Pewter, MENAGERIE OF EXTINCT ANIMALS WALLCOVERING BY MOOOI for Moooi Wallcovering in Ivory, ZIO BUFFET BY MARCEL WANDERS in White Wash stained solid oak.

Left page: MAZE RUG BY NOTE for Moooi Carpets in Tical. This page: SET UP SHADES BY MARCEL WANDERS (size 6 and 7 shown), BART SWIVEL BY MOOOI WORKS upholstered in Blushing Sloth Woolly Mohair.