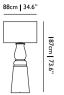

### Table Lamps

Pet Lights Purr

Materials: ceramics, glass Colours: polished gold/white 21cm | 8.3"

Kaipo TOO EDWARD VAN VLIET

Materials: aluminum, glass Colours: sepia, pewter

Pet Lights Uhuh MARCEL WANDERS