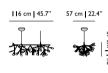

# Dear Ingo, deliciously abstract & functional

The spider-like design of the Dear Ingo, designed by Ron Gilad, combines 16 lamps from which each has its own adjustable arm. This piece of mechanical magic is inspired by the traditional metal desk lamp.

Shine some light—direct Dear Ingo in the most functional way or find your optimum balance.

### DEAR INGO'S OPTIMUM BALANCE

Dear Ingo seems so familiar and yet so imaginative. This Moooi Original is a top-class eye-catcher that begs to be played with. Dear Ingo can be put in various forms and sizes and it leaves no spot in your interior unexposed. It is the most flexible, versatile chandelier you'll ever come across.