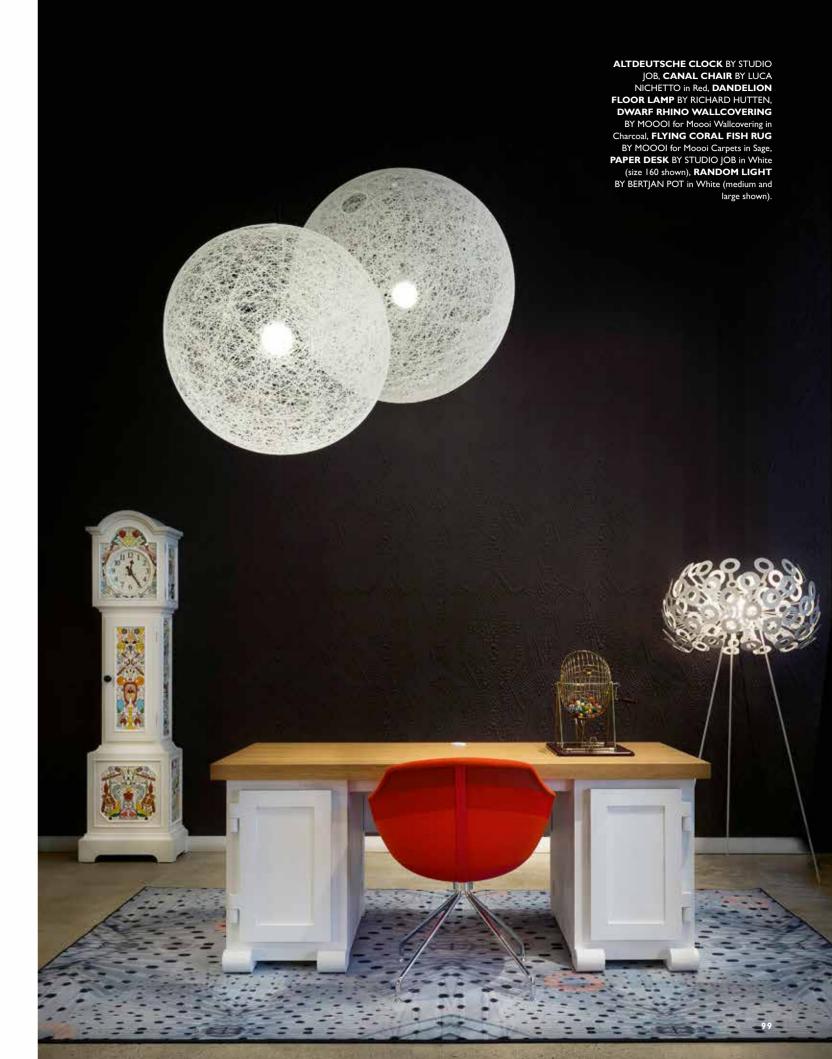

KAIPO TOO BY EDWARD VAN VLIET in Pewter, MENAGERIE OF EXTINCT ANIMALS WALLCOVERING BY MOOOI for Moooi Wallcovering in Ivory, ZIO BUFFET BY MARCEL WANDERS in White Wash stained solid oak.

Left page: MAZE RUG BY NOTE for Moooi Carpets in Tical. This page: SET UP SHADES BY MARCEL WANDERS (size 6 and 7 shown), BART SWIVEL BY MOOOI WORKS upholstered in Blushing Sloth Woolly Mohair.