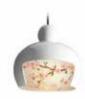

### Bell Lamp S MARCEL WANDERS

Materials: ceramics, glass Colours: smoke, transparent, white Available in combination with gold or white bow and canopy

### Bell Lamp MARCEL WANDERS

Materials: ceramics, glass Colours: smoke, transparent, white Available in combination with gold or white bow and canopy