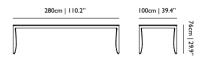

Monster Table 100\*240 MARCEL WANDERS

Materials: Colours: black, cinnamon, cinnamon/white wash, grey, natural, wenge, white wash

Monster Table 100\*280 MARCEL WANDERS

Colours: black, cinnamon, cinnamon/white wash, grey, natural, wenge, white wash