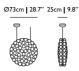

# Random Light II, mesmerisingly beautiful

Bertjan Pot, the designer of the Random Light, is more a contemporary inventor than a designer. The Random light was his first design for Moooi, and like all his other designs, started out as an experiment for an interior object.

No other suspension is incredibly random, versatile and mesmerisingly beautiful as The Random Light II.

Just wait until a breeze of air makes it slowly start to rotate...

## THE STORY OF A MOOOI ORIGINAL

They're never completely round, and always beautifully transparent and delicate. Bertjan Pot, the designer of the Random Light, is more a contemporary inventor than a designer. The Random light was his first design for Moooi, and like all his other designs, started out as an experiment for an interior object. After graduating from the renowned Design Academy in Eindhoven (NL), Bertjan started experimenting with the remains of his graduation project. This experimenting resulted in what would eventually become the first Random Light. In 2001 Founder and Art Director for Moooi, Marcel Wanders, was impressed with Bertjan's clever experiment, thinking it would be a perfect fit for a brand like Moooi. After three years of perfecting the production process, The Random Light was added to the Moooi collection and became an instant icon!

# MODERNISED AND BETTER THAN EVER

Almost twenty years later, the Random *Light* is as relevant and eye-catching as ever. A Moooi original loved by many all over the world. To honour the beautiful designs in our collection, we are committed to further improve our Moooi Originals. Together with designer Bertjan Pot, we've updated the Random *Light* with enhanced user-experience and Bertjan Pot's original idea as key focus. The end result is an aesthetically perfected and user-friendly design, with an enlarged lifecycle: the Random Light II. The Random Light II transmits a feeling of simplicity, softness, lightness and a touch of magic in contemporary style. The production process is a special story by itself: a resin drained yarn is randomly coiled around an inflatable beach ball creating a translucent 3D fabric. The beach ball is then deflated and extracted from a round opening in the lamp. At the end the skin becomes the product. Soft and magic.