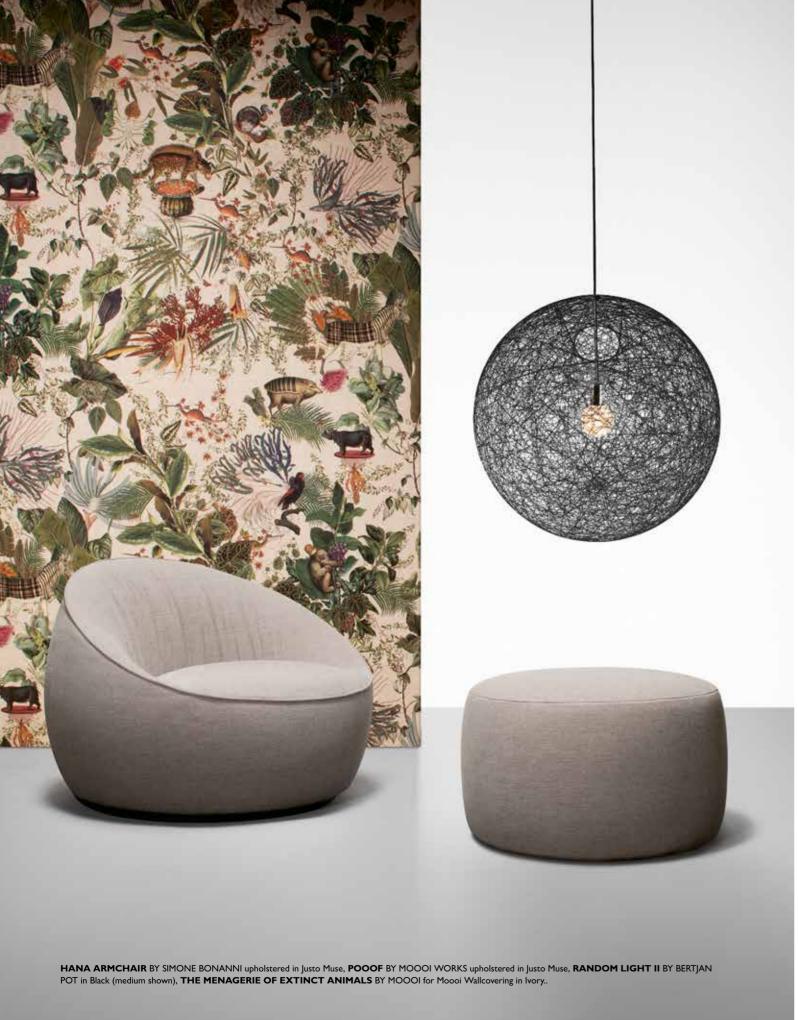

KAIPO TOO BY EDWARD VAN VLIET in Pewter, MENAGERIE OF EXTINCT ANIMALS WALLCOVERING BY MOOOI for Moooi Wallcovering in Ivory, ZIO BUFFET BY MARCEL WANDERS in White Wash stained solid oak.

Left page: MAZE RUG BY NOTE for Moooi Carpets in Tical. This page: SET UP SHADES BY MARCEL WANDERS (size 6 and 7 shown), BART SWIVEL BY MOOOI WORKS upholstered in Blushing Sloth Woolly Mohair.

# The calm sensations of the Hana Armchair

The Hana Armchairs by Simone Bonanni are the dreamy equivalent of that one moment in time and space where to your mind always wanders back.

Like an uncurling flower, the Hana Armchair Wingback seems to bloom open, honouring its name. Hana invites you to lay back, relax and let go in your own cosy little corner.

# THE HANA ARMCHAIRS BY SIMONE BONANNI

The Hana Armchairs by Simone Bonanni are a celebration of soft and round curves. Unfolding like a flower in bloom, Hana invites you to lay back, relax and let go in your own little corner in the world. With this new design, Moooi offers you a comfortable resolution for your busy routine. The Hana is more than a seating object. It is sculptured around the human body and its need to be pampered and embraced for long stretches of time. The generous and subtle curves allow for hours of lounging to daydream, read a book and let your imagination fly. Where will you go nestled in the Hana?

# Random Light II, mesmerisingly beautiful

Bertjan Pot, the designer of the Random Light, is more a contemporary inventor than a designer. The Random light was his first design for Moooi, and like all his other designs, started out as an experiment for an interior object.

No other suspension is incredibly random, versatile and mesmerisingly beautiful as The Random Light II.

Just wait until a breeze of air makes it slowly start to rotate...

## THE STORY OF A MOOOI ORIGINAL

They're never completely round, and always beautifully transparent and delicate. Bertjan Pot, the designer of the Random Light, is more a contemporary inventor than a designer. The Random light was his first design for Moooi, and like all his other designs, started out as an experiment for an interior object. After graduating from the renowned Design Academy in Eindhoven (NL), Bertjan started experimenting with the remains of his graduation project. This experimenting resulted in what would eventually become the first Random Light. In 2001 Founder and Art Director for Moooi, Marcel Wanders, was impressed with Bertjan's clever experiment, thinking it would be a perfect fit for a brand like Moooi. After three years of perfecting the production process, The Random Light was added to the Moooi collection and became an instant icon!

# MODERNISED AND BETTER THAN EVER

Almost twenty years later, the Random *Light* is as relevant and eye-catching as ever. A Moooi original loved by many all over the world. To honour the beautiful designs in our collection, we are committed to further improve our Moooi Originals. Together with designer Bertjan Pot, we've updated the Random *Light* with enhanced user-experience and Bertjan Pot's original idea as key focus. The end result is an aesthetically perfected and user-friendly design, with an enlarged lifecycle: the Random Light II. The Random Light II transmits a feeling of simplicity, softness, lightness and a touch of magic in contemporary style. The production process is a special story by itself: a resin drained yarn is randomly coiled around an inflatable beach ball creating a translucent 3D fabric. The beach ball is then deflated and extracted from a round opening in the lamp. At the end the skin becomes the product. Soft and magic.