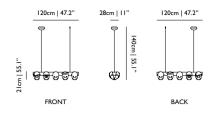

# Raimond brings the starry night into every home

Raimond Puts (1937 - 2012) will forever be remembered by many as 'the man who brought the stars into our homes'. The Raimond is a design that took years of dedication and mathematical perfection and the result is like staring into the soft sparkle of a starry night.

### PERFECT SPHERES OF MATHEMATICAL INGREDIENTS

Punctuated by tiny LED lights, the Raimond is specially detailed to spread warm white light in every direction. Looking at the light feels like staring into the soft glow of a starry night. Inspired by the geodesic dome, designed by Buckminster Fuller, the Raimond lights are the result of almost forty years of research and dedication of mechanical engineer and self-taught designer Raimond Puts (1937-2012). Raimond Puts was not only intrigued by the shape of the geodesic dome, but also with the mystery of prime numbers. Therefore, it is no coincidence that the dimension of all Raimond lights resemble a prime number.

### THE BRIGHTEST STARS DON'T SHINE ALONE

Raimond deserves to be clustered and is available in 6 suspended variants, in the shape of the Raimond Zafu and as floor lamp Raimond Tensegrity.

Combine a couple of Raimonds, squint your eyes and experience how the warm light spreads in every direction.