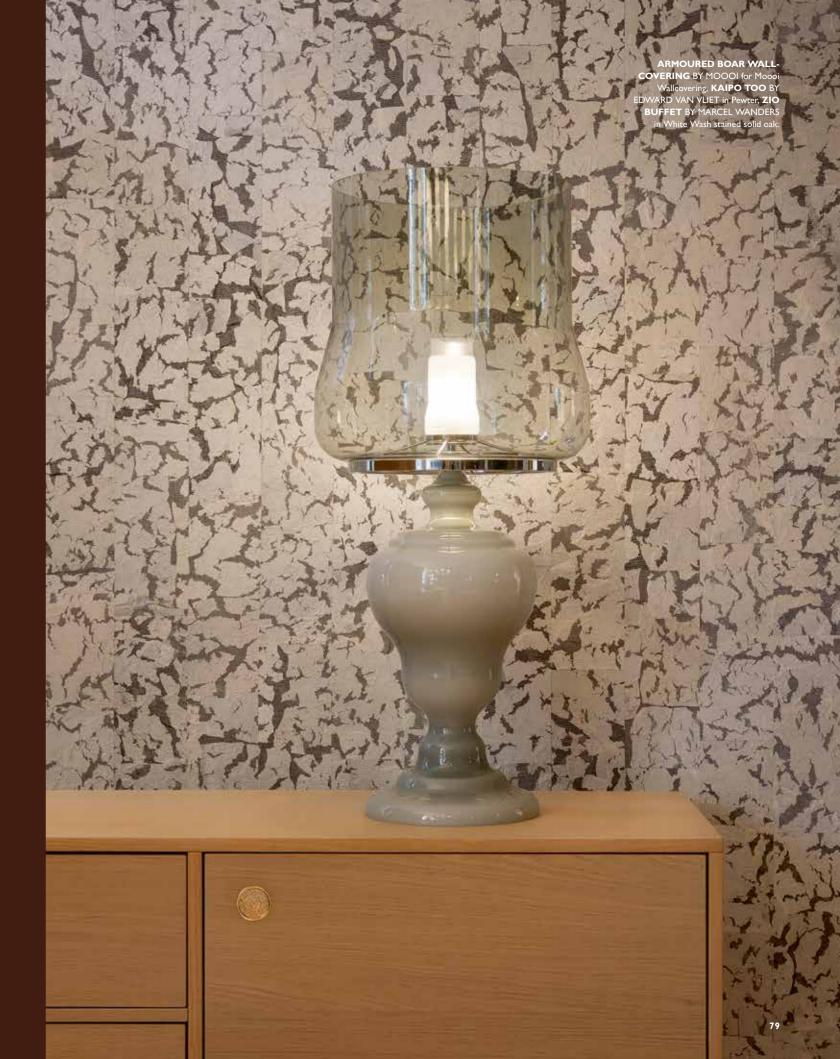

KAIPO TOO BY EDWARD VAN VLIET in Pewter, MENAGERIE OF EXTINCT ANIMALS WALLCOVERING BY MOOOI for Moooi Wallcovering in Ivory, ZIO BUFFET BY MARCEL WANDERS in White Wash stained solid oak.

Left page: MAZE RUG BY NOTE for Moooi Carpets in Tical. This page: SET UP SHADES BY MARCEL WANDERS (size 6 and 7 shown), BART SWIVEL BY MOOOI WORKS upholstered in Blushing Sloth Woolly Mohair.