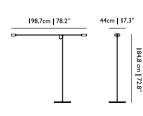

# Dear Ingo, deliciously abstract & functional

The spider-like design of the Dear Ingo, designed by Ron Gilad, combines 16 lamps from which each has its own adjustable arm. This piece of mechanical magic is inspired by the traditional metal desk lamp.

Shine some light—direct Dear Ingo in the most functional way or find your optimum balance.

### DEAR INGO'S OPTIMUM BALANCE

Dear Ingo seems so familiar and yet so imaginative. This Moooi Original is a top-class eye-catcher that begs to be played with. Dear Ingo can be put in various forms and sizes and it leaves no spot in your interior unexposed. It is the most flexible, versatile chandelier you'll ever come across.

Ron Gilad, designer of the Dear Ingo.

142

MOOOI ORIGINAL