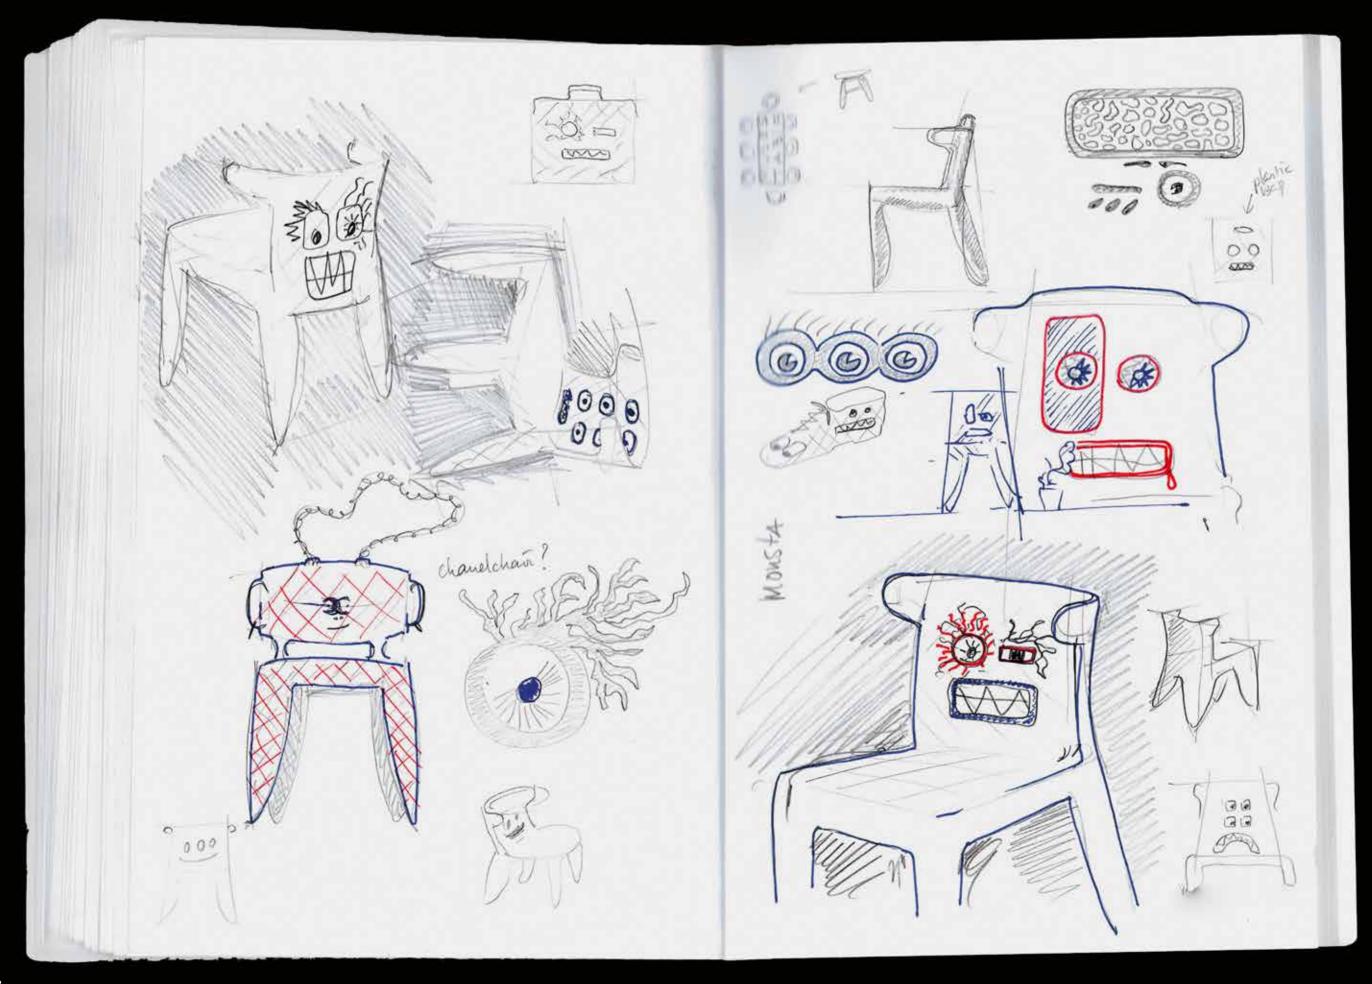

# Marcel Wanders created more Monsters!

Ten years ago, Marcel Wanders had a dream that led to the creation of seven Monster muses. Ever since that day, the happy people at Moooi have been wondering about these intriguing creatures. After a lot of experiments and mutations, he did it again.

Monsters desire respect, love, laughs and sparkling eyes. Feed them with flowers and sunshine, poetry and fantasies and they will always behave. They'll treat you with peace.

# MEET THE MONSTERS

We're creating more Monsters than ever before. Scary? Not at all! The Monster is a symbol of the eternal battle between opposite forces that take place in life and can be easily recognised inside ourselves, if we have the courage to open our eyes. The Monster family now exists of Monster Chairs, Monster Barstools, a Monster Table and a Monster Rug. They all share the same great genes, curving lines and tranquility. The Monster Table though, has a huge appetite that needs to be satisfied, so we advise to have a gathering around it at least once a day, preferably around dinner time. The more Monsters, the merrier.