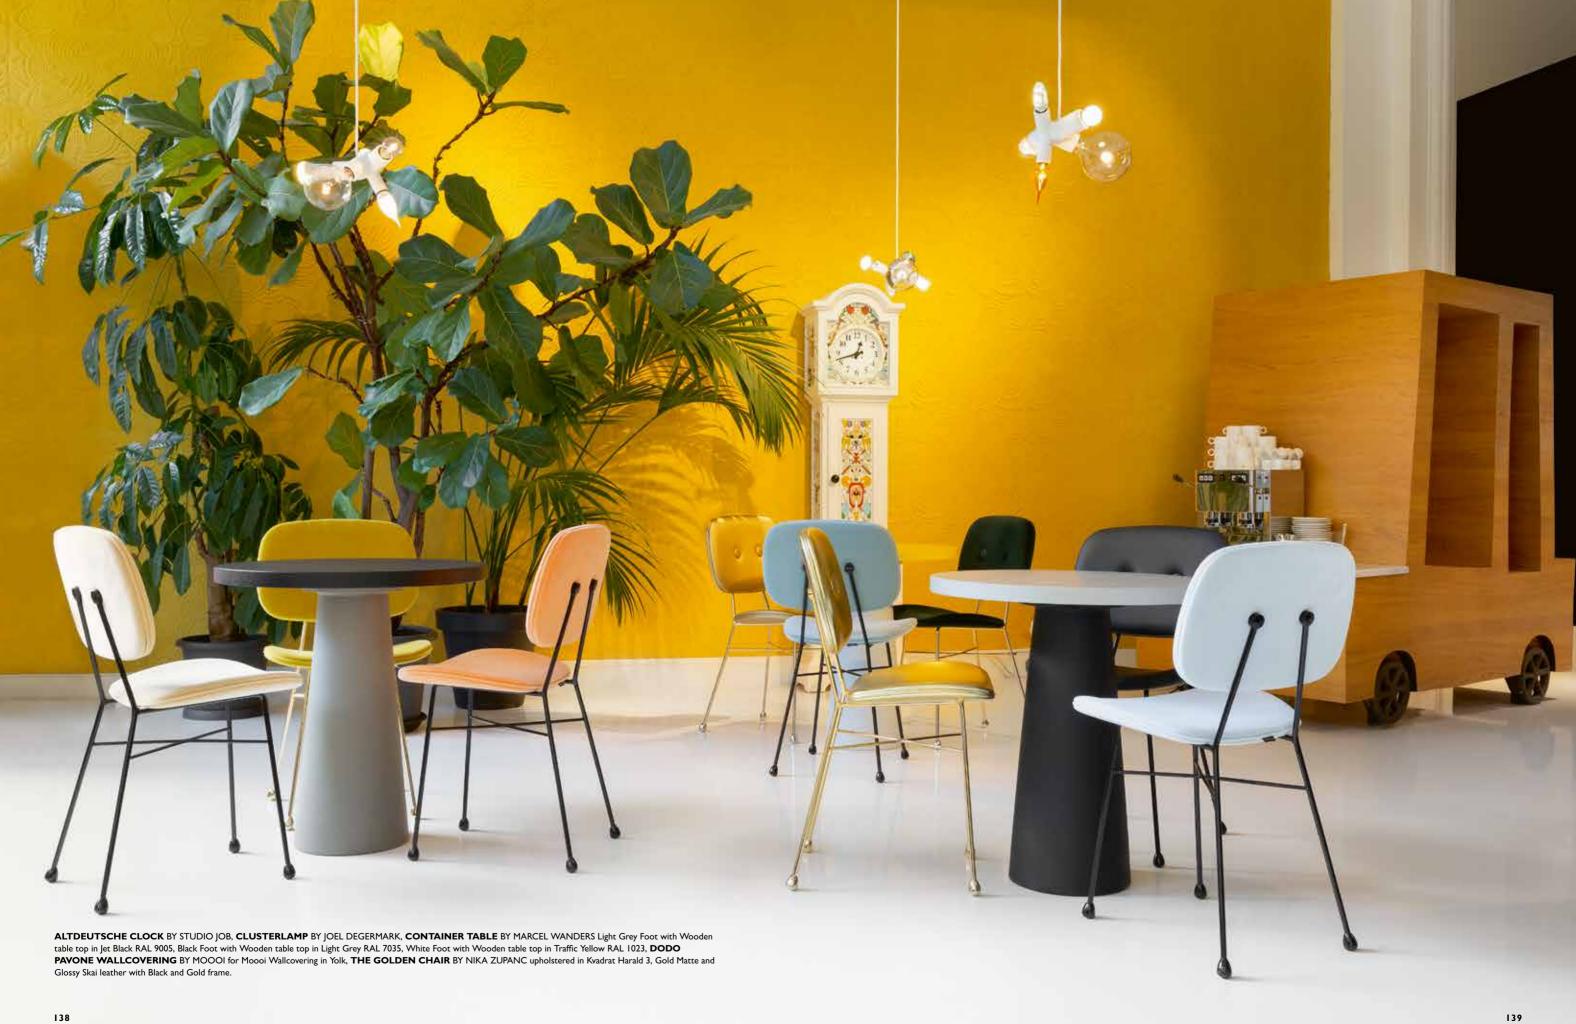

KAIPO TOO BY EDWARD VAN VLIET in Pewter, MENAGERIE OF EXTINCT ANIMALS WALLCOVERING BY MOOOI for Moooi Wallcovering in Ivory, ZIO BUFFET BY MARCEL WANDERS in White Wash stained solid oak.

Left page: MAZE RUG BY NOTE for Moooi Carpets in Tical. This page: SET UP SHADES BY MARCEL WANDERS (size 6 and 7 shown), BART SWIVEL BY MOOOI WORKS upholstered in Blushing Sloth Woolly Mohair.

Monster Chair

BY MARCEL WANDERS

NON RANDOM BY BERTJAN POT (size Ø71 shown), RENDEZVOUS TOKYO BLUE WALLCOVERING BY MOOOI for Moooi Wallcovering in Indigo, LOVE SOFA HIGH BACK BY MARCEL WANDERS upholstered in Calligraphy Bird Jacquard with Cinnamon stained solid oak legs.

Zio Dining Table & Chairs

BY MARCEL WANDERS

MOOOI ORIGINAL