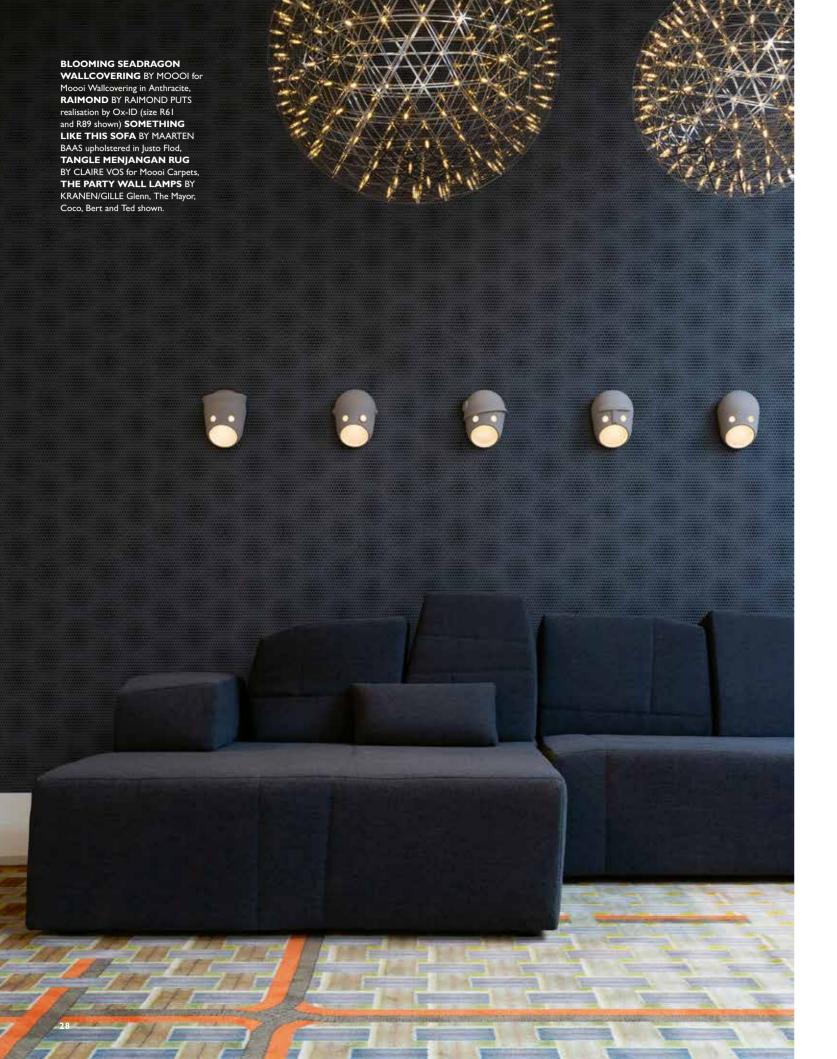

Canal Chair

BY LUCA NICHETTO

BLUSHING SLOTH WALLCOVERING BY MOOOI for Moooi Wallcovering in Smoke, HORIZON SUNRISE RUG BY MOOOI for Moooi Carpets, NR2 & NR2 FLOOR LAMP BY BERTAN POT in White, OBON TABLES BY SIMONE BONANNI in Grey (large low and small high shown), SOMETHING LIKE THIS SOFA BY MAARTEN BAAS upholstered in Denim Indigo, THE PARTY WALL LAMPS BY KRANEN/GILLE (The Mayor and Coco shown).