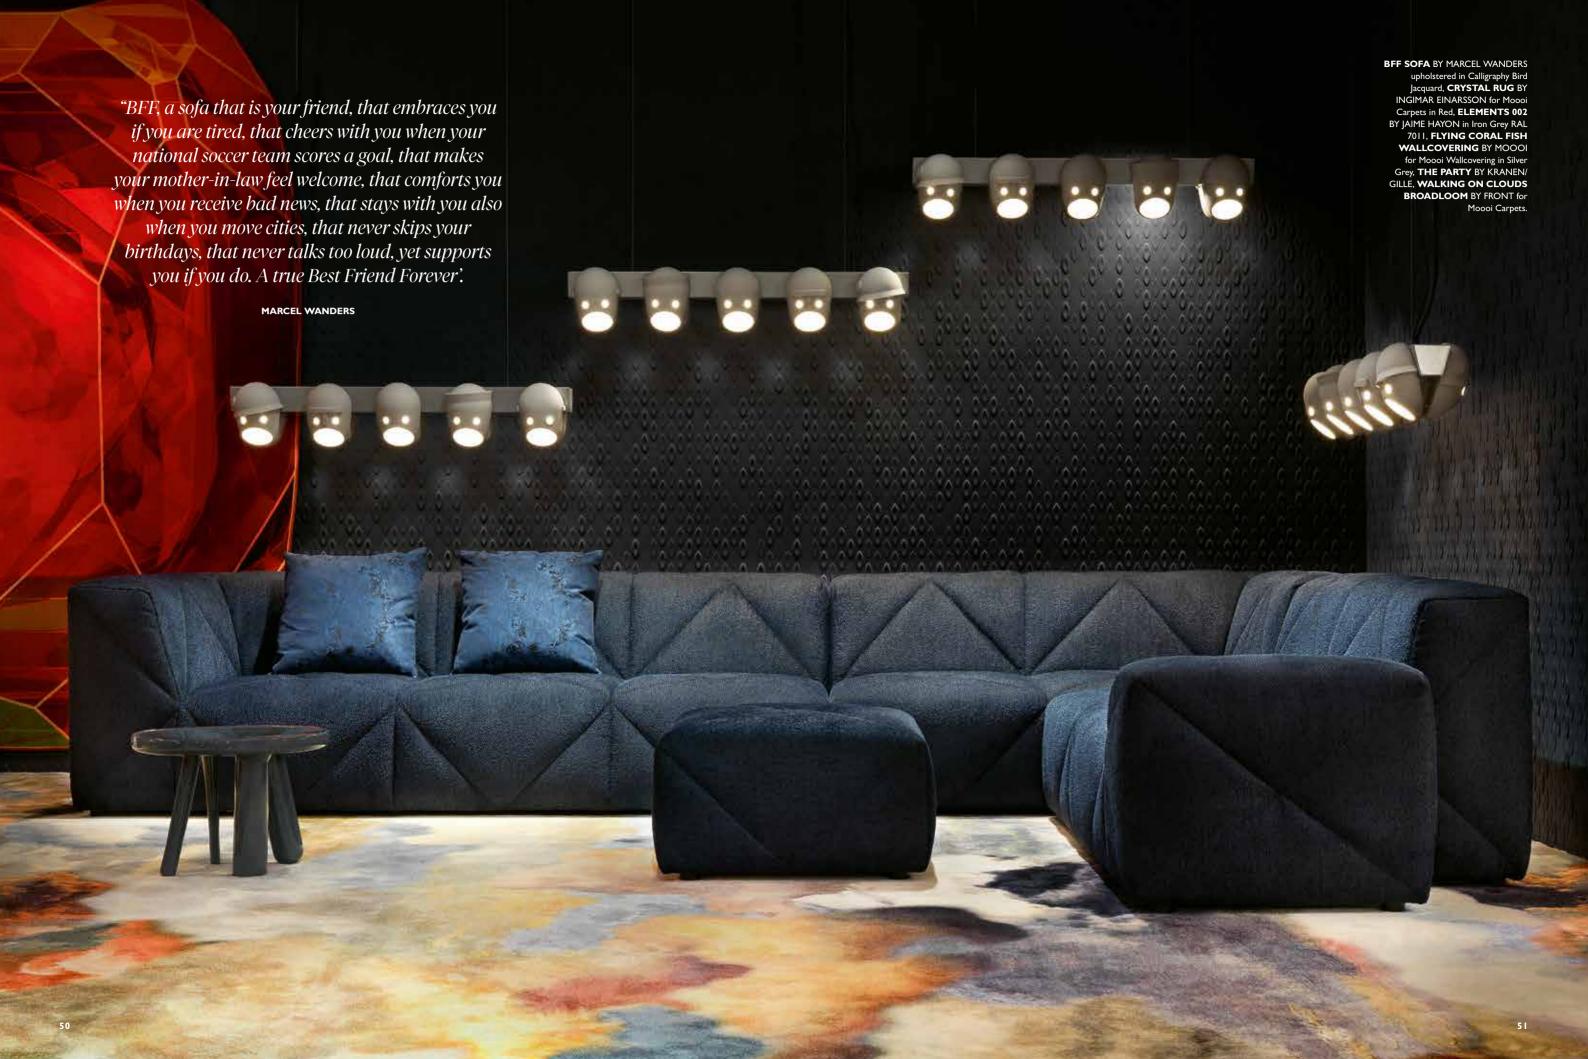

# BFF Sofa, everyone's new best friend

The soft, yet firm modular sofa system is your comfortable companion to lie down and unwind in. Lay back, put your feet up and you won't be able to resist closing your eyes.

BFF SOFA BY MARCEL WANDERS upholstered in Kvadrat Divina Melange 3 0547, DOUBLE SHADE BY MARCEL WANDERS limited edition with shade in Denim Indigo, SHOJI BLOSSOM WALLCOVERING BY MOOOI for Moooi Wallcovering in Denim.

### Configure Online

With 17 different modules, a footstool and a wide range of fabrics and leathers to choose from, the BFF Sofa by Marcel Wanders truly is everyone's best friend. Configure the endless possibilities online on **moooi.com**.