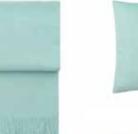

# HORIZON THROWS & CUSHIONS

50% alpaca wool, 40% sheep wool, 10% other fibres
Throws: 130 x 200 cm/51 x 79 inches. Weight app. 560 g
Cushions: 50 x 50 cm/20 x 20 inches & 40 x 60 cm/16 x 24 inches

Where sea and sky meet. Gradually changing from light to dark in subtle ways, our Horizon collection adds a cosy, natural and beautiful element to the interior. It is a true testimony to a weaver's talent. The Horizon collection consists of both throws and cushions in a range of colours.

Plum 7504

**Plum** 9522

Brown 7503

Brown 9508

**Plum** 9521

Brown 9507

Yellow ocher 7510

Yellow ocher 9534