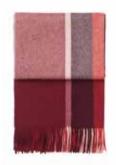

# COPENHAGEN SCARVES

50% alpaca wool, 40% wool, 10% other fibres 70 x 200 cm/28 x 79 inches. Weight app. 295 g

The Copenhagen scarf is designed in a classic checked pattern that leads your thoughts to the well-known Scottish checks. The full extent of the design will come to life, when it is slung over your shoulder. In four different colour combinations