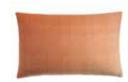

# **VULCANIC THROWS**

89% superfine alpaca wool, 11% nylon 130 x 190 cm/51 x 75 inches. Weight app. 640 g

A volcano is one of nature's most fascinating phenomenon – bombastic and warm. And our Vulcanic throws are just that: bombastic and warm. They are woven from an amazing yarn called bouclé, which offers the throw an unique form and texture. Vulcanic comes in three beautiful and warm colours and will fit effortlessly into any home.

Chocolate/white 6110

Dark grey/light grey 6112

10

Rusty red/nude 6111