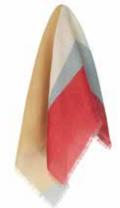

# ROME SCARVES

70% baby alpaca wool, 30% silk 50 x 50 cm/20 x 20 inches. 90 x 90 cm/36 x 36 inches.

Feminine and with an incredible soft and light feel texture, this delicate scarf is absolutely magnificent. It is woven in a mix of baby alpaca wool and silk with fine elegant eyelash fringes. The scarf has a simple graphic pattern inspired by the architectural lines found in nature. The design comes in three beautiful douche colour combinations.

Size 50 x 50 cm/20 x 20 inches

Green/lagoon/rusty 3922

Blue/pale blue/cagnac

#### Size 90 x 90 cm/36 x 36 inches

Green/lagoon/rusty 3902

Blue/pale blue/cognac 3901