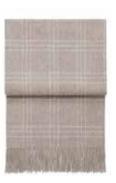

# COPENHAGEN SCARVES

50% alpaca wool, 40% wool, 10% other fibres 70 x 200 cm/28 x 79 inches. Weight app. 295 g

The Copenhagen scarf is designed in a classic checked pattern that leads your thoughts to the well-known Scottish checks. The full extent of the design will come to life, when it is slung over your shoulder. In four different colour combinations