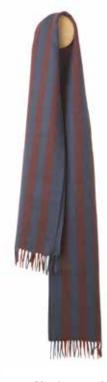

# BERGEN SCARVES

100% baby alpaca wool 30 x 160 cm/12 x 63 inches. Weight app. 385 g

Bergen is a thin, delicate gentlemen scarf. It is woven in baby alpaca wool and the design is simple, understated and straightforward. It has a calm and elegant expression and comes in three colour combinations.

Grey/black 4130

Blue/rusty red 4131

Rusty red/curry 4132

62