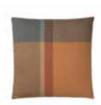

# INTERSECTION THROWS

50% alpaca wool, 40% sheep wool, 10% other fibres Throws: 130 x 190 cm / 51 x 75 inches. Weight app. 510 g Cushions: 30 x 50 cm/12 x 20 inches.

Our Intersection throw and cushion collection is inspired by the busy meeting of people, their lives and the surroundings. In subtle colours and with a sophisticated accent that intervene beautifully, the Intersection collection has a graphic minimalist expression.

Camel/white/grey 7204

Rusty red/white/grey 7205

Ocean blue/white/grey 7206

Camel/white/grey 9034

Rusty red/white/grey 9035

Ocean blue/white/grey 9036

Collection