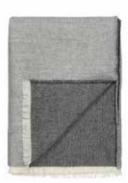

#### HERRINGBONE THROWS

100% baby alpaca wool 130 x 190 cm/51 x 75 inches. Weight app. 500 g

Our Herringbone throws are made from the amazingly soft baby alpaca wool with a distinguished and traditional herringbone pattern. A classic silky soft throw with a decorative and exquisite expression finished with beautiful and calm eyelash endings. Herringbone is a luxurious addition to any sofa or bed and evokes that relaxed feel.

Light grey/grey 6170

Dark blue/grey 6172