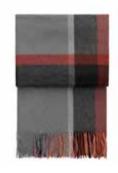

# COPENHAGEN SCARVES

50% alpaca wool, 40% wool, 10% other fibres 70 x 200 cm/28 x 79 inches. Weight app. 295 g

The Copenhagen scarf is designed in a classic checked pattern that leads your thoughts to the well-known Scottish checks. The full extent of the design will come to life, when it is slung over your shoulder. In four different colour combinations