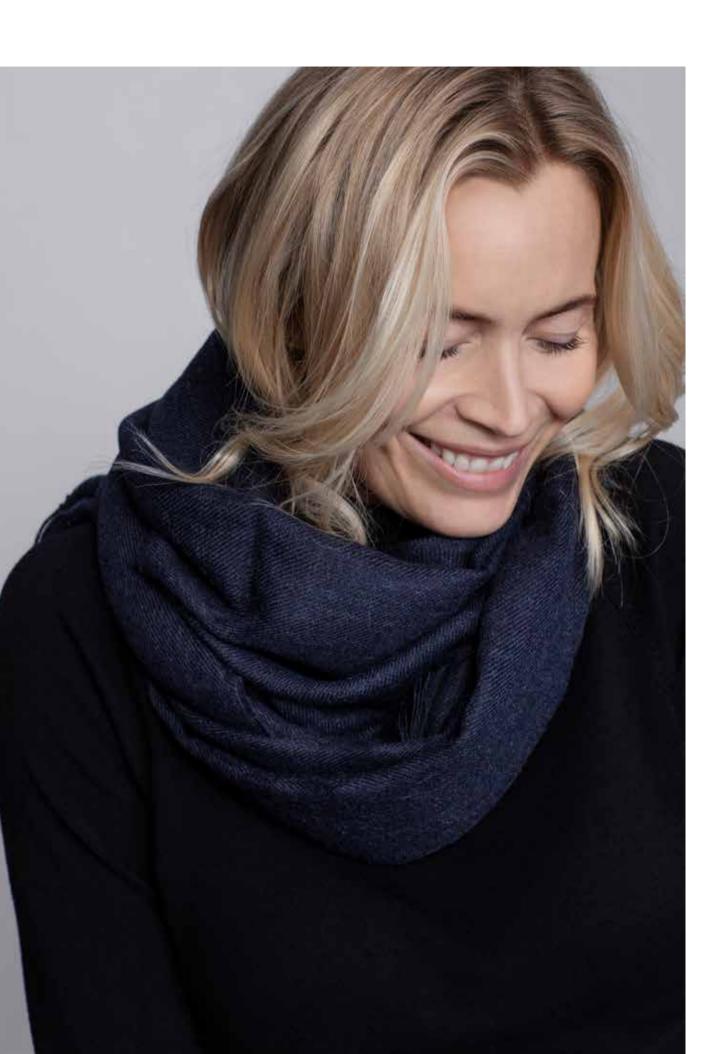

# HIS & HER SCARVES

100% baby alpaca wool 30 x 200 cm/12 x 79 inches. Weight app. 170 g

The His & Her scarf collection is double woven in the luxurious baby alpaca wool.

One colour on one side and a subtle contrast on the other add a delicate and refreshing touch to this very classic scarf. A must have for both women and men.

Beige/off white 4109

Nude/grey 4122

Army/dusty green 4123

Navy/grey 4117

Black/grey 4108

Curry/beige 4120

Rusty red/light grey 4121