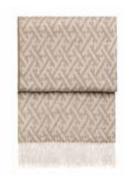

#### AMAZING THROWS

100% baby alpaca wool 135 x 200 cm/53 x 79 inches. Weight app. 470 g

Our Amazing throws are jacquard woven in the softest baby alpaca wool. The design is inspired by traditional Japanese patterns with a delicate reference to nature through a simplified geometric pattern.

Black/grey 6142

Grey blue/grey 6146