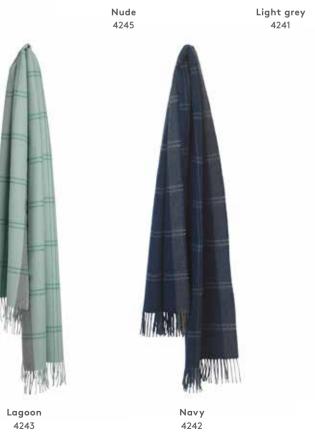

# COPENHAGEN SCARVES

50% alpaca wool, 40% wool, 10% other fibres 70 x 200 cm/28 x 79 inches. Weight app. 295 g

The Copenhagen scarf is designed in a classic checked pattern that leads your thoughts to the well-known Scottish checks. The full extent of the design will come to life, when it is slung over your shoulder. In four different colour combinations