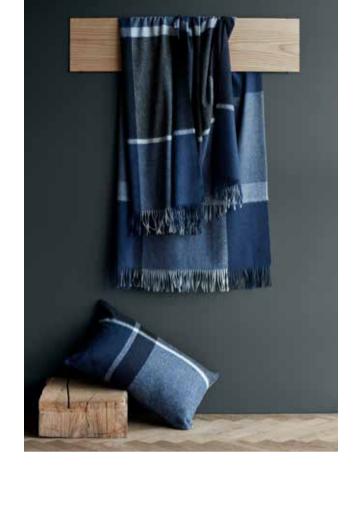

# INTERSECTION THROWS

50% alpaca wool, 40% sheep wool, 10% other fibres Throws: 130 x 190 cm / 51 x 75 inches. Weight app. 510 g Cushions: 30 x 50 cm/12 x 20 inches.

Our Intersection throw and cushion collection is inspired by the busy meeting of people, their lives and the surroundings. In subtle colours and with a sophisticated accent that intervene beautifully, the Intersection collection has a graphic minimalist expression.

Camel/white/grey 7204

Rusty red/white/grey 7205

Ocean blue/white/grey 7206

Camel/white/grey 9034

Rusty red/white/grey 9035

Ocean blue/white/grey 9036

Collection