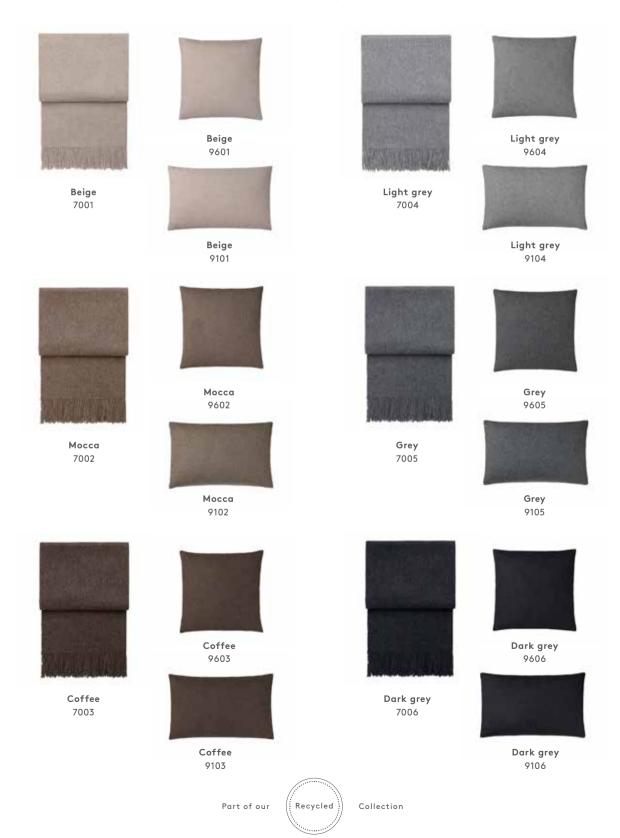

# CLASSIC THROWS & CUSHIONS

50% alpaca wool, 40% sheep wool, 10% other fibres
Throws: 130 x 200 cm/51 x 79 inches. Weight app. 560 g
Cushions: 50 x 50 cm/20 x 20 inches & 40 x 60 cm/16 x 24 inches

The Classic collection is beautiful simplicity in a range of classic colours that never go out of style.

An uncomplicated and minimalistic design – a true classic in every home.

Dark blue 7082

Grey blue 9185

Midnight blue 9630

Lagoon 7035

Lagoon 9635

Lagoon 9135

Botanic green 7031

Botanic green 9631

Botanic green 9131

Midnight blue 9130

Dark blue 9682

Dark blue

Evergreen 7083

Evergreen 9683

Evergreen 9183