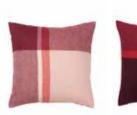

# INTERSECTION THROWS

50% alpaca wool, 40% sheep wool, 10% other fibres Throws: 130 x 190 cm / 51 x 75 inches. Weight app. 510 g Cushions: 30 x 50 cm/12 x 20 inches.

Our Intersection throw and cushion collection is inspired by the busy meeting of people, their lives and the surroundings. In subtle colours and with a sophisticated accent that intervene beautifully, the Intersection collection has a graphic minimalist expression.

Camel/white/grey 7204

Rusty red/white/grey 7205

Ocean blue/white/grey 7206

Camel/white/grey 9034

Rusty red/white/grey 9035

Ocean blue/white/grey 9036

Collection