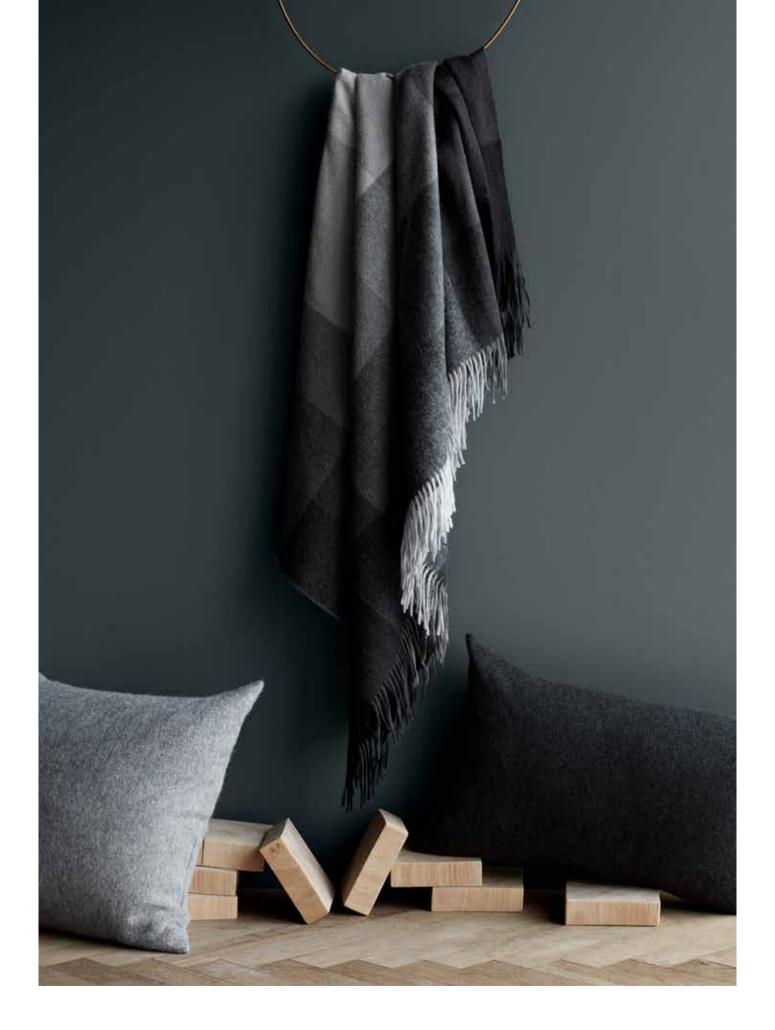

# The Home Collection

Let's get comfy!
Lean back, relax and imagine.
With your favourite chocolate and a cup of coffee.

Go back to basics.
In a design you won't get tired of.
Made to last.
Woven in recycled alpaca wool.

For today, tomorrow and forever.

#### HERRINGBONE THROWS

100% baby alpaca wool 130 x 190 cm/51 x 75 inches. Weight app. 500 g

Our Herringbone throws are made from the amazingly soft baby alpaca wool with a distinguished and traditional herringbone pattern. A classic silky soft throw with a decorative and exquisite expression finished with beautiful and calm eyelash endings. Herringbone is a luxurious addition to any sofa or bed and evokes that relaxed feel.