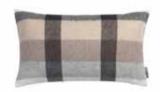

# INTERSECTION THROWS

50% alpaca wool, 40% sheep wool, 10% other fibres Throws: 130 x 190 cm / 51 x 75 inches. Weight app. 510 g Cushions: 30 x 50 cm/12 x 20 inches.

Our Intersection throw and cushion collection is inspired by the busy meeting of people, their lives and the surroundings. In subtle colours and with a sophisticated accent that intervene beautifully, the Intersection collection has a graphic minimalist expression.

Camel/white/grey 7204

Rusty red/white/grey 7205

Ocean blue/white/grey 7206

Camel/white/grey 9034

Rusty red/white/grey 9035

Ocean blue/white/grey 9036

Collection