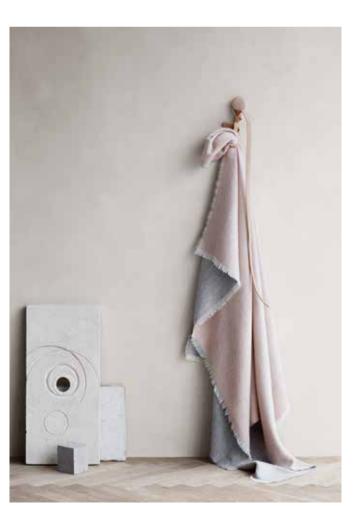

#### HERRINGBONE THROWS

100% baby alpaca wool 130 x 190 cm/51 x 75 inches. Weight app. 500 g

Our Herringbone throws are made from the amazingly soft baby alpaca wool with a distinguished and traditional herringbone pattern. A classic silky soft throw with a decorative and exquisite expression finished with beautiful and calm eyelash endings. Herringbone is a luxurious addition to any sofa or bed and evokes that relaxed feel.

Light grey/grey 6170

Dark blue/grey 6172