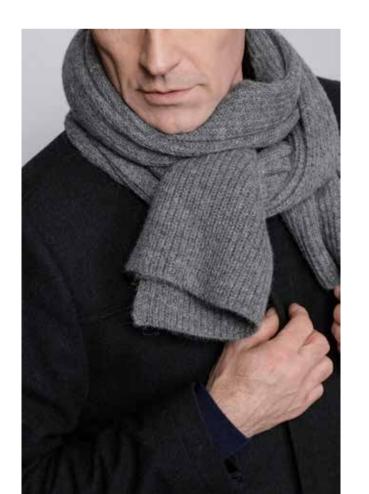

# EDINBURGH SCARVES

70% baby alpaca, 7% wool, 23% nylon 50 x 180 cm/20 x 71 inches. Weight app. 350 g

The Edinburgh scarf is amazing, soft and very chunky. The herringbone pattern is striking in combination with the short eyelash fringes, and the featuring edges. The scarf is perfect for those chilly winter months and comes in five beautiful colours.

Camel/beige 4290

Grey/light grey 4291

Ocean blue/navy 4294

Army/light green 4293

Nude/chocolate 4292