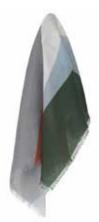

# ROME SCARVES

70% baby alpaca wool, 30% silk 50 x 50 cm/20 x 20 inches. 90 x 90 cm/36 x 36 inches.

Feminine and with an incredible soft and light feel texture, this delicate scarf is absolutely magnificent. It is woven in a mix of baby alpaca wool and silk with fine elegant eyelash fringes. The scarf has a simple graphic pattern inspired by the architectural lines found in nature. The design comes in three beautiful douche colour combinations.

Size 50 x 50 cm/20 x 20 inches

Green/lagoon/rusty 3922

Blue/pale blue/cagnac

#### Size 90 x 90 cm/36 x 36 inches

Green/lagoon/rusty 3902

Blue/pale blue/cognac 3901