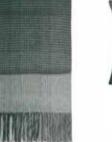

# HORIZON THROWS & CUSHIONS

50% alpaca wool, 40% sheep wool, 10% other fibres
Throws: 130 x 200 cm/51 x 79 inches. Weight app. 560 g
Cushions: 50 x 50 cm/20 x 20 inches & 40 x 60 cm/16 x 24 inches

Where sea and sky meet. Gradually changing from light to dark in subtle ways, our Horizon collection adds a cosy, natural and beautiful element to the interior. It is a true testimony to a weaver's talent. The Horizon collection consists of both throws and cushions in a range of colours.