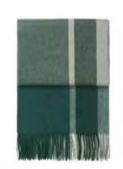

#### SQUARE THROWS

50% alpaca wool, 40% sheep wool, 10% other fibres 130 x 190 cm/51 x 75 inches. Weight app. 550 g

Woven in the soft, warm and recycled alpaca wool our Square collection is the perfect companion to cosy up to both in- and outdoors. The understated tartan pattern with its crisscrossing horizontal and vertical lines makes this a true Elvang classic. The pattern in multiple douche colours resembles a stone mosaic and will add a delicate graphic look to the living space.

Rusty red 7116

Light green 7117