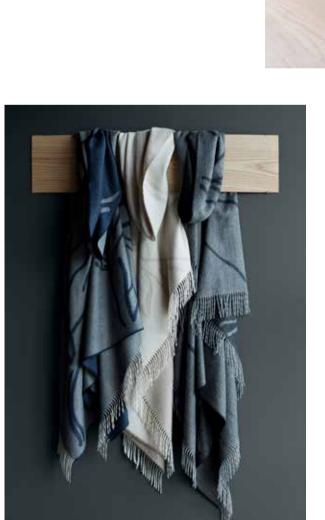

# INTERSECTION THROWS

50% alpaca wool, 40% sheep wool, 10% other fibres Throws: 130 x 190 cm / 51 x 75 inches. Weight app. 510 g Cushions: 30 x 50 cm/12 x 20 inches.

Our Intersection throw and cushion collection is inspired by the busy meeting of people, their lives and the surroundings. In subtle colours and with a sophisticated accent that intervene beautifully, the Intersection collection has a graphic minimalist expression.

Camel/white/grey 7204

Rusty red/white/grey 7205

Ocean blue/white/grey 7206

Camel/white/grey 9034

Rusty red/white/grey 9035

Ocean blue/white/grey 9036

Collection