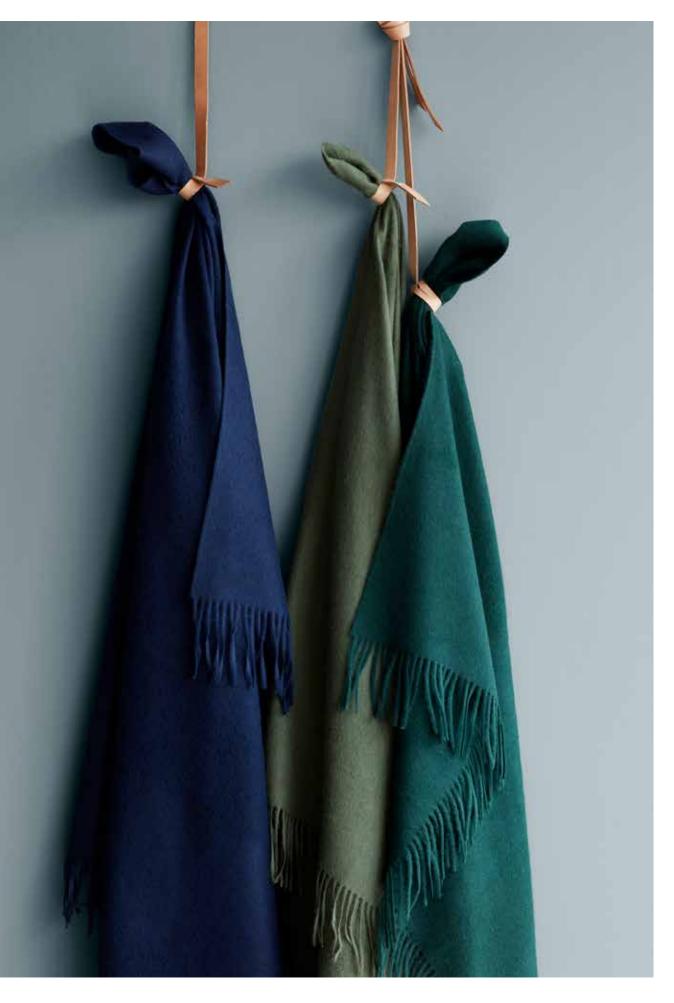

# CLASSIC THROWS & CUSHIONS

50% alpaca wool, 40% sheep wool, 10% other fibres
Throws: 130 x 200 cm/51 x 79 inches. Weight app. 560 g
Cushions: 50 x 50 cm/20 x 20 inches & 40 x 60 cm/16 x 24 inches

The Classic collection is beautiful simplicity in a range of classic colours that never go out of style.

An uncomplicated and minimalistic design – a true classic in every home.

Dark blue 7082

Grey blue 9185

Midnight blue 9630

Lagoon 7035

Lagoon 9635

Lagoon 9135

Botanic green 7031

Botanic green 9631

Botanic green 9131

Midnight blue 9130

Dark blue 9682

Dark blue

Evergreen 7083

Evergreen 9683

Evergreen 9183