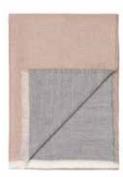

# **VENICE THROWS**

74% superfine alpaca wool, 26% sheep wool 130 x 190 cm/51 x 75 inches. Weight app. 675 g

Venice is a wonderfully light, soft and airy throw with delicate eyelash fringes.

The throw is double-faced and the douce colour palet and the sumptuous
textures make this beauty an essential home accessory.

White/grey 6150

White/nude 6152

White/yellow ocher 6154

White/grey blue 6153

12

White/rusty red 6155