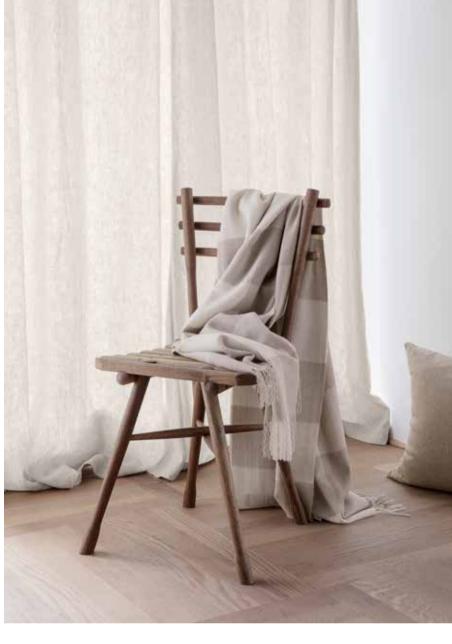

# CLASSIC THROWS & CUSHIONS

50% alpaca wool, 40% sheep wool, 10% other fibres
Throws: 130 x 200 cm/51 x 79 inches. Weight app. 560 g
Cushions: 50 x 50 cm/20 x 20 inches & 40 x 60 cm/16 x 24 inches

The Classic collection is beautiful simplicity in a range of classic colours that never go out of style.

An uncomplicated and minimalistic design – a true classic in every home.

Dark blue 7082

Grey blue 9185

Midnight blue 9630

Lagoon 7035

Lagoon 9635

Lagoon 9135

Botanic green 7031

Botanic green 9631

Botanic green 9131

Midnight blue 9130

Dark blue 9682

Dark blue

Evergreen 7083

Evergreen 9683

Evergreen 9183