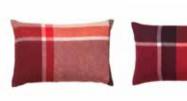

# INTERSECTION THROWS

50% alpaca wool, 40% sheep wool, 10% other fibres Throws: 130 x 190 cm / 51 x 75 inches. Weight app. 510 g Cushions: 30 x 50 cm/12 x 20 inches.

Our Intersection throw and cushion collection is inspired by the busy meeting of people, their lives and the surroundings. In subtle colours and with a sophisticated accent that intervene beautifully, the Intersection collection has a graphic minimalist expression.

Camel/white/grey 7204

Rusty red/white/grey 7205

Ocean blue/white/grey 7206

Camel/white/grey 9034

Rusty red/white/grey 9035

Ocean blue/white/grey 9036

Collection