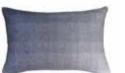

#### HERRINGBONE THROWS

100% baby alpaca wool 130 x 190 cm/51 x 75 inches. Weight app. 500 g

Our Herringbone throws are made from the amazingly soft baby alpaca wool with a distinguished and traditional herringbone pattern. A classic silky soft throw with a decorative and exquisite expression finished with beautiful and calm eyelash endings. Herringbone is a luxurious addition to any sofa or bed and evokes that relaxed feel.

Light grey/grey 6170

Dark blue/grey 6172