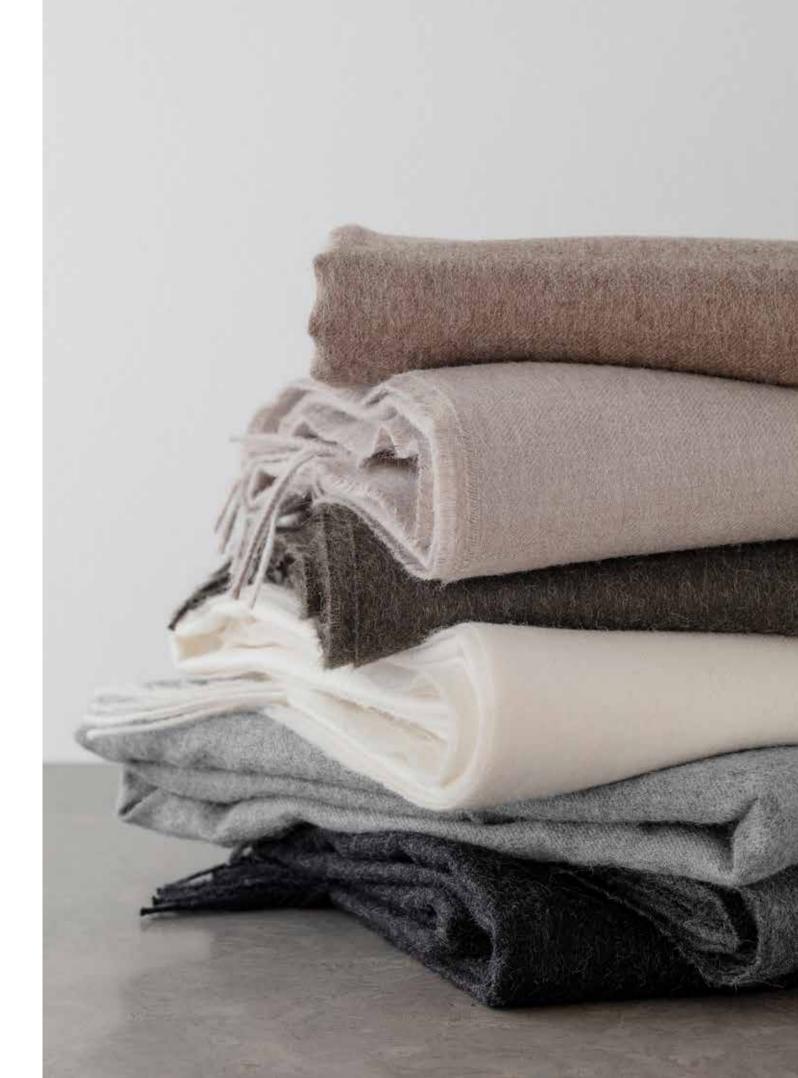

# LUXURY THROWS

100% baby alpaca wool 130 x 200 cm/51 x 79 inches. Weight app. 600 g

The Luxury collection is made of 100% baby alpaca wool.

The name is inspired by the feeling of luxury that you experience, when the amazingly soft baby alpaca wool caresses your skin. The collection comes in a variety of natural colours.

Off white 6004

Beige 6001

Latte 6000

Coffee 6003

Light grey 6005

Grey 6006

Dark grey 6007