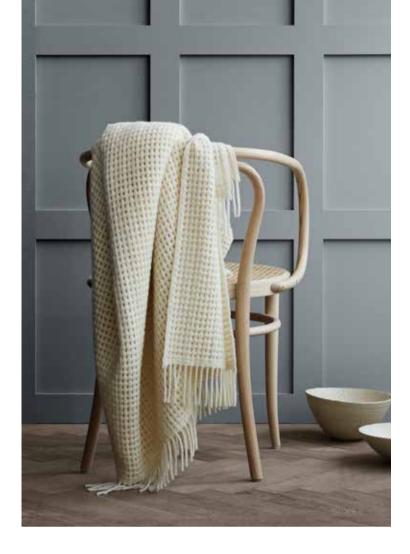

## WILDFLOWER THROWS

100% baby alpaca wool 135 x 200 cm/53 x 79 inches. Weight app. 600 g

The Wildflower collection brings the natural, wild and extravagant flowers to mind.

Simplified but with a strong expression. The throws are jacquard woven in the softest baby alpaca wool and with different expressions on each side, Wildflower offers both diversity and elegant beauty.

Beige/white 6120

Light grey/dark grey 6122

Blue grey/beige 6123