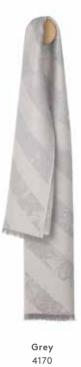

# EDINBURGH SCARVES

70% baby alpaca, 7% wool, 23% nylon 50 x 180 cm/20 x 71 inches. Weight app. 350 g

The Edinburgh scarf is amazing, soft and very chunky. The herringbone pattern is striking in combination with the short eyelash fringes, and the featuring edges. The scarf is perfect for those chilly winter months and comes in five beautiful colours.

Camel/beige 4290

Grey/light grey 4291

Ocean blue/navy 4294

Army/light green 4293

Nude/chocolate 4292