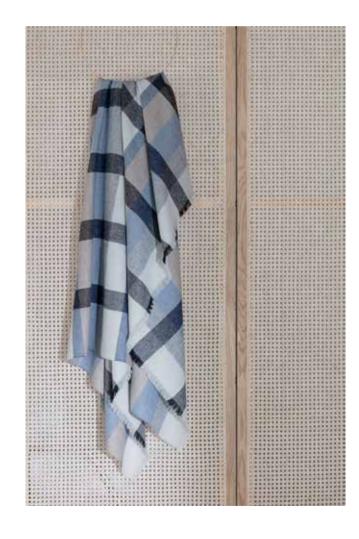

#### SQUARE THROWS

50% alpaca wool, 40% sheep wool, 10% other fibres 130 x 190 cm/51 x 75 inches. Weight app. 550 g

Woven in the soft, warm and recycled alpaca wool our Square collection is the perfect companion to cosy up to both in- and outdoors. The understated tartan pattern with its crisscrossing horizontal and vertical lines makes this a true Elvang classic. The pattern in multiple douche colours resembles a stone mosaic and will add a delicate graphic look to the living space.

Rusty red 7116

Light green 7117