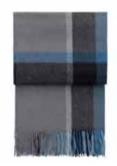

# COPENHAGEN SCARVES

50% alpaca wool, 40% wool, 10% other fibres 70 x 200 cm/28 x 79 inches. Weight app. 295 g

The Copenhagen scarf is designed in a classic checked pattern that leads your thoughts to the well-known Scottish checks. The full extent of the design will come to life, when it is slung over your shoulder. In four different colour combinations