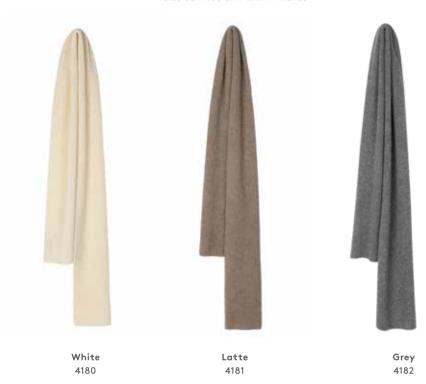

# EDINBURGH SCARVES

70% baby alpaca, 7% wool, 23% nylon 50 x 180 cm/20 x 71 inches. Weight app. 350 g

The Edinburgh scarf is amazing, soft and very chunky. The herringbone pattern is striking in combination with the short eyelash fringes, and the featuring edges. The scarf is perfect for those chilly winter months and comes in five beautiful colours.

Camel/beige 4290

Grey/light grey 4291

Ocean blue/navy 4294

Army/light green 4293

Nude/chocolate 4292