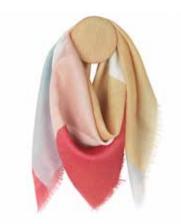

# ROME SCARVES

70% baby alpaca wool, 30% silk 50 x 50 cm/20 x 20 inches. 90 x 90 cm/36 x 36 inches.

Feminine and with an incredible soft and light feel texture, this delicate scarf is absolutely magnificent. It is woven in a mix of baby alpaca wool and silk with fine elegant eyelash fringes. The scarf has a simple graphic pattern inspired by the architectural lines found in nature. The design comes in three beautiful douche colour combinations.

Size 50 x 50 cm/20 x 20 inches

Green/lagoon/rusty 3922

Blue/pale blue/cagnac

#### Size 90 x 90 cm/36 x 36 inches

Green/lagoon/rusty 3902

Blue/pale blue/cognac 3901