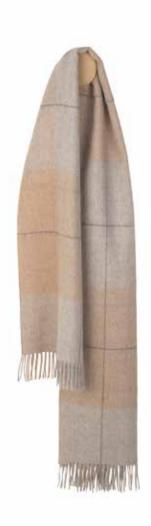

# PRAGUE SCARVES

100% superfine alpaca wool 70 x 200 cm/28 x 79 inches. Weight app. 430 g

Prague is a understated and amazing scarf. The design is inspired by the city of Prague with its distinguished ornamental characteristics of Art Nouveau. The pattern is understated, asymmetrical, elegant and with a graceful expression.

It comes in two colour combinations both with a natural look.

Beige/dark grey 4281