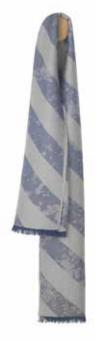

# EDINBURGH SCARVES

70% baby alpaca, 7% wool, 23% nylon 50 x 180 cm/20 x 71 inches. Weight app. 350 g

The Edinburgh scarf is amazing, soft and very chunky. The herringbone pattern is striking in combination with the short eyelash fringes, and the featuring edges. The scarf is perfect for those chilly winter months and comes in five beautiful colours.

Camel/beige 4290

Grey/light grey 4291

Ocean blue/navy 4294

Army/light green 4293

Nude/chocolate 4292