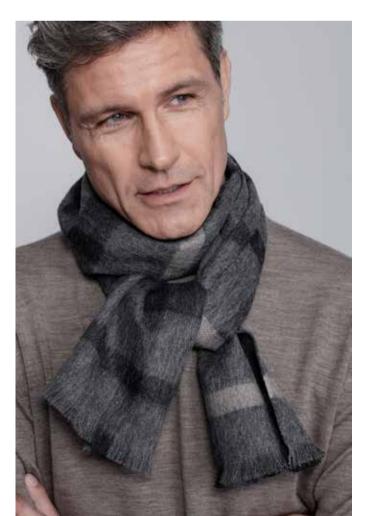

# COPENHAGEN SCARVES

50% alpaca wool, 40% wool, 10% other fibres 70 x 200 cm/28 x 79 inches. Weight app. 295 g

The Copenhagen scarf is designed in a classic checked pattern that leads your thoughts to the well-known Scottish checks. The full extent of the design will come to life, when it is slung over your shoulder. In four different colour combinations