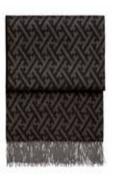

#### AMAZING THROWS

100% baby alpaca wool 135 x 200 cm/53 x 79 inches. Weight app. 470 g

Our Amazing throws are jacquard woven in the softest baby alpaca wool. The design is inspired by traditional Japanese patterns with a delicate reference to nature through a simplified geometric pattern.

Black/grey 6142

Grey blue/grey 6146