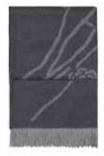

#### AMAZING THROWS

100% baby alpaca wool 135 x 200 cm/53 x 79 inches. Weight app. 470 g

Our Amazing throws are jacquard woven in the softest baby alpaca wool. The design is inspired by traditional Japanese patterns with a delicate reference to nature through a simplified geometric pattern.

Black/grey 6142

Grey blue/grey 6146