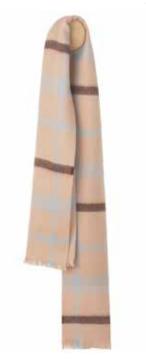

# COPENHAGEN SCARVES

50% alpaca wool, 40% wool, 10% other fibres 70 x 200 cm/28 x 79 inches. Weight app. 295 g

The Copenhagen scarf is designed in a classic checked pattern that leads your thoughts to the well-known Scottish checks. The full extent of the design will come to life, when it is slung over your shoulder. In four different colour combinations