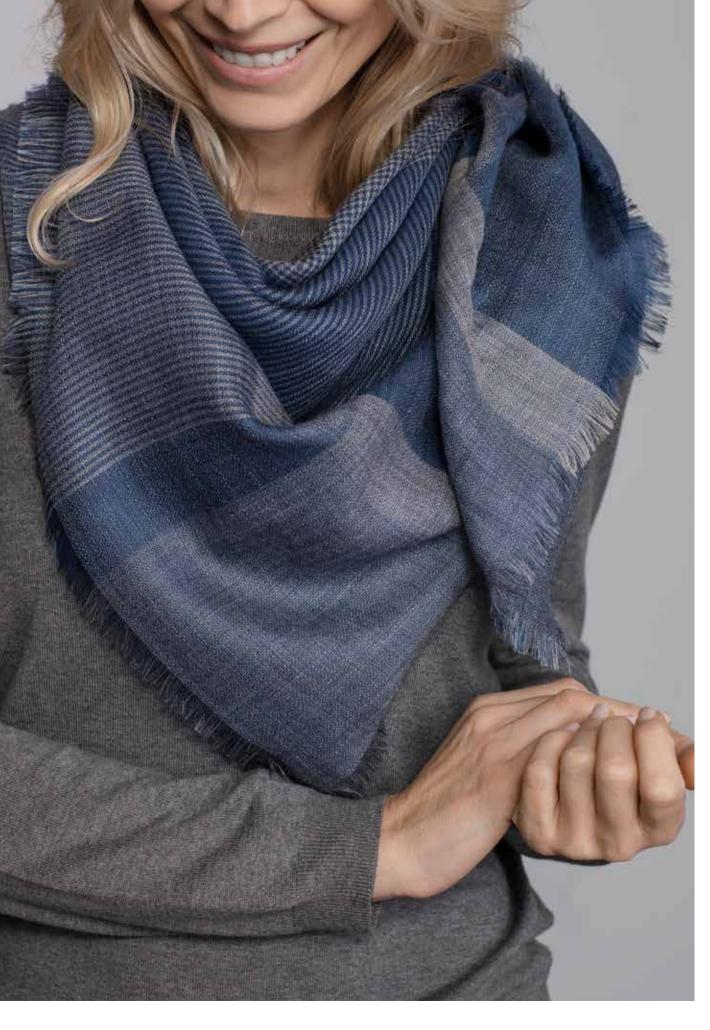

# COPENHAGEN SCARVES

50% alpaca wool, 40% wool, 10% other fibres 70 x 200 cm/28 x 79 inches. Weight app. 295 g

The Copenhagen scarf is designed in a classic checked pattern that leads your thoughts to the well-known Scottish checks. The full extent of the design will come to life, when it is slung over your shoulder. In four different colour combinations