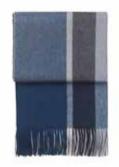

# INTERSECTION THROWS

50% alpaca wool, 40% sheep wool, 10% other fibres Throws: 130 x 190 cm / 51 x 75 inches. Weight app. 510 g Cushions: 30 x 50 cm/12 x 20 inches.

Our Intersection throw and cushion collection is inspired by the busy meeting of people, their lives and the surroundings. In subtle colours and with a sophisticated accent that intervene beautifully, the Intersection collection has a graphic minimalist expression.

Camel/white/grey 7204

Rusty red/white/grey 7205

Ocean blue/white/grey 7206

Camel/white/grey 9034

Rusty red/white/grey 9035

Ocean blue/white/grey 9036

Collection