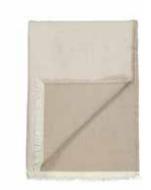

# **VENICE THROWS**

74% superfine alpaca wool, 26% sheep wool 130 x 190 cm/51 x 75 inches. Weight app. 675 g

Venice is a wonderfully light, soft and airy throw with delicate eyelash fringes.

The throw is double-faced and the douce colour palet and the sumptuous
textures make this beauty an essential home accessory.

White/grey 6150

White/nude 6152

White/yellow ocher 6154

White/grey blue 6153

12

White/rusty red 6155