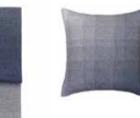

#### HERRINGBONE THROWS

100% baby alpaca wool 130 x 190 cm/51 x 75 inches. Weight app. 500 g

Our Herringbone throws are made from the amazingly soft baby alpaca wool with a distinguished and traditional herringbone pattern. A classic silky soft throw with a decorative and exquisite expression finished with beautiful and calm eyelash endings. Herringbone is a luxurious addition to any sofa or bed and evokes that relaxed feel.

Light grey/grey 6170

Dark blue/grey 6172