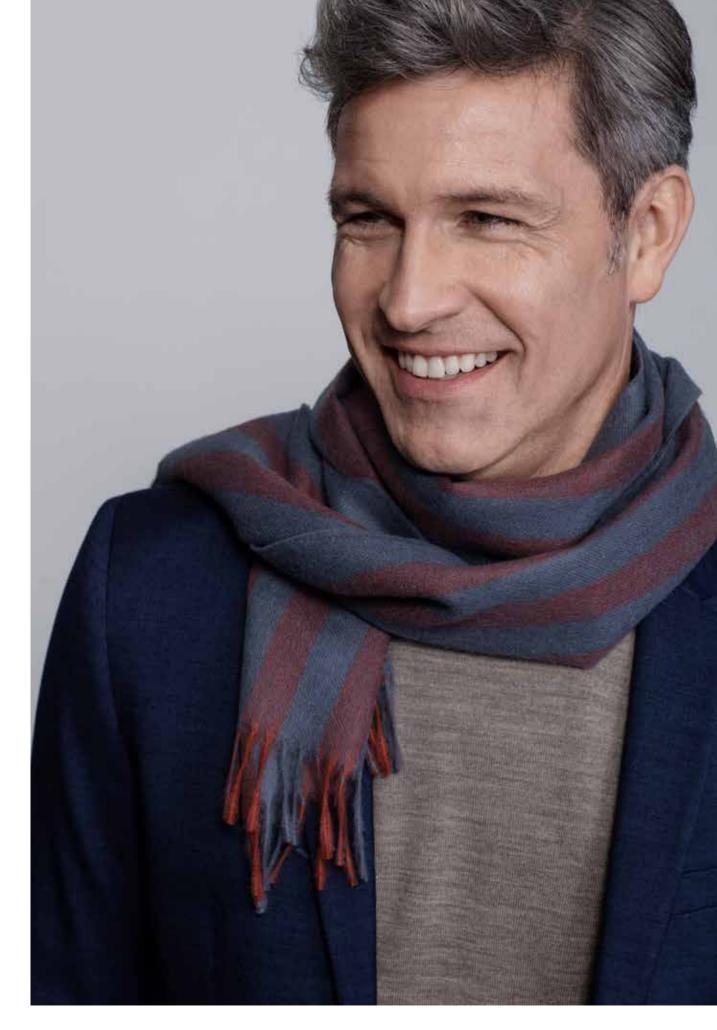

# BERGEN SCARVES

100% baby alpaca wool 30 x 160 cm/12 x 63 inches. Weight app. 385 g

Bergen is a thin, delicate gentlemen scarf. It is woven in baby alpaca wool and the design is simple, understated and straightforward. It has a calm and elegant expression and comes in three colour combinations.

Grey/black 4130

Blue/rusty red 4131

Rusty red/curry 4132

62