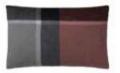

#### MANHATTAN THROWS & CUSHIONS

50% alpaca wool, 40% sheep wool, 10% other fibres Throws: 130 x 200 cm/51 x 79 inches. Weight app. 560 g Cushions: 50 x 50 cm/20 x 20 inches & 40 x 60 cm/16 x 24 inches

The Manhattan collection is inspired by the way the straight streets and right angles create square blocks in New York's borough of Manhattan. Lines crisscross and create contrast and vibrancy. The design creates a balance between the classic, timeless and forward-thinking modernism.

Front

Yellow ocher/smoked glass 9423

Back

7065

Terracotta/red magma 9411

Bordeaux/red 7063

Bordeaux/red 9493

Bordeaux/red 9491