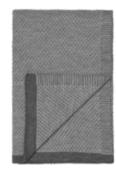

# DIAGONAL THROWS

50% alpaca wool, 40% sheep wool, 10% other fibres 130 x 190 cm/51 x 75 inches. Weight app. 790 g

Our Diagonal throw is characterized by its chunky, simple and diagonal structure.

The throw has a knitted look in an elegant and timeless design with beautiful eyelash fringes.