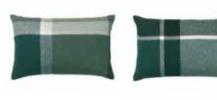

#### MANHATTAN THROWS & CUSHIONS

50% alpaca wool, 40% sheep wool, 10% other fibres Throws: 130 x 200 cm/51 x 79 inches. Weight app. 560 g Cushions: 50 x 50 cm/20 x 20 inches & 40 x 60 cm/16 x 24 inches

The Manhattan collection is inspired by the way the straight streets and right angles create square blocks in New York's borough of Manhattan. Lines crisscross and create contrast and vibrancy. The design creates a balance between the classic, timeless and forward-thinking modernism.

Evergreen/botanic green 7062

Evergreen/botanic green

9483

Back

Evergreen/botanic green 9481

Dark blue/asphalt 7061

Dark blue/asphalt 9473

Dark blue/asphalt 9471