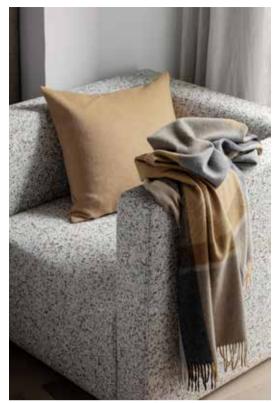

# INTERSECTION THROWS

50% alpaca wool, 40% sheep wool, 10% other fibres Throws: 130 x 190 cm / 51 x 75 inches. Weight app. 510 g Cushions: 30 x 50 cm/12 x 20 inches.

Our Intersection throw and cushion collection is inspired by the busy meeting of people, their lives and the surroundings. In subtle colours and with a sophisticated accent that intervene beautifully, the Intersection collection has a graphic minimalist expression.

Camel/white/grey 7204

Rusty red/white/grey 7205

Ocean blue/white/grey 7206

Camel/white/grey 9034

Rusty red/white/grey 9035

Ocean blue/white/grey 9036

Collection