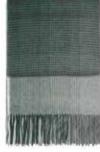

# HORIZON THROWS & CUSHIONS

50% alpaca wool, 40% sheep wool, 10% other fibres
Throws: 130 x 200 cm/51 x 79 inches. Weight app. 560 g
Cushions: 50 x 50 cm/20 x 20 inches & 40 x 60 cm/16 x 24 inches

Where sea and sky meet. Gradually changing from light to dark in subtle ways, our Horizon collection adds a cosy, natural and beautiful element to the interior. It is a true testimony to a weaver's talent. The Horizon collection consists of both throws and cushions in a range of colours.