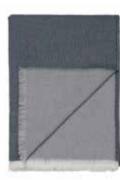

#### HERRINGBONE THROWS

100% baby alpaca wool 130 x 190 cm/51 x 75 inches. Weight app. 500 g

Our Herringbone throws are made from the amazingly soft baby alpaca wool with a distinguished and traditional herringbone pattern. A classic silky soft throw with a decorative and exquisite expression finished with beautiful and calm eyelash endings. Herringbone is a luxurious addition to any sofa or bed and evokes that relaxed feel.

Light grey/grey 6170

Dark blue/grey 6172