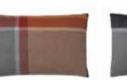

# INTERSECTION THROWS

50% alpaca wool, 40% sheep wool, 10% other fibres Throws: 130 x 190 cm / 51 x 75 inches. Weight app. 510 g Cushions: 30 x 50 cm/12 x 20 inches.

Our Intersection throw and cushion collection is inspired by the busy meeting of people, their lives and the surroundings. In subtle colours and with a sophisticated accent that intervene beautifully, the Intersection collection has a graphic minimalist expression.

Camel/white/grey 7204

Rusty red/white/grey 7205

Ocean blue/white/grey 7206

Camel/white/grey 9034

Rusty red/white/grey 9035

Ocean blue/white/grey 9036

Collection