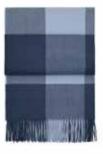

# INTERSECTION THROWS

50% alpaca wool, 40% sheep wool, 10% other fibres Throws: 130 x 190 cm / 51 x 75 inches. Weight app. 510 g Cushions: 30 x 50 cm/12 x 20 inches.

Our Intersection throw and cushion collection is inspired by the busy meeting of people, their lives and the surroundings. In subtle colours and with a sophisticated accent that intervene beautifully, the Intersection collection has a graphic minimalist expression.

Camel/white/grey 7204

Rusty red/white/grey 7205

Ocean blue/white/grey 7206

Camel/white/grey 9034

Rusty red/white/grey 9035

Ocean blue/white/grey 9036

Collection