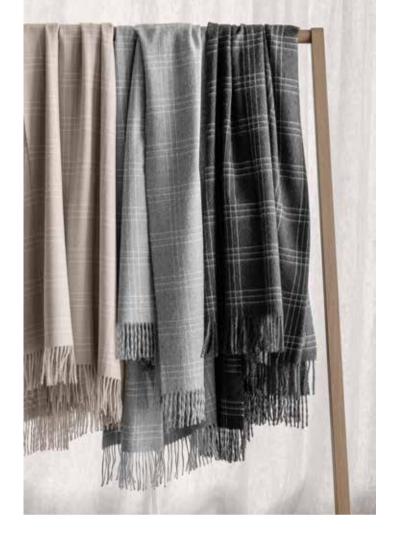

# COPENHAGEN SCARVES

50% alpaca wool, 40% wool, 10% other fibres 70 x 200 cm/28 x 79 inches. Weight app. 295 g

The Copenhagen scarf is designed in a classic checked pattern that leads your thoughts to the well-known Scottish checks. The full extent of the design will come to life, when it is slung over your shoulder. In four different colour combinations