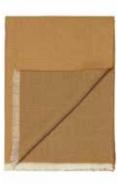

# DIAGONAL THROWS

50% alpaca wool, 40% sheep wool, 10% other fibres 130 x 190 cm/51 x 75 inches. Weight app. 790 g

Our Diagonal throw is characterized by its chunky, simple and diagonal structure.

The throw has a knitted look in an elegant and timeless design with beautiful eyelash fringes.