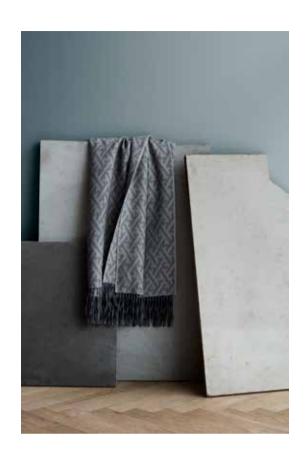

# INCA STONES THROWS

50% alpaca wool, 40% sheep wool, 10% other fibres 130 x 200 cm/51 x 79 inches. Weight app. 560 g

The Inca Stones throws are inspired by the famous Inca buildings and their zigzag architectural heritage. The pattern resembles a stone mosaic and consists of tone-on-tone colours, which translate into an amazing and surprising pattern.

Brown 7108

**Grey** 7109

**Red** 7110

Yellow 7111