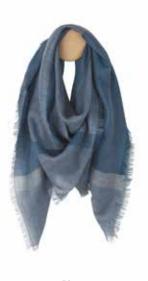

# COPENHAGEN SCARVES

50% alpaca wool, 40% wool, 10% other fibres 70 x 200 cm/28 x 79 inches. Weight app. 295 g

The Copenhagen scarf is designed in a classic checked pattern that leads your thoughts to the well-known Scottish checks. The full extent of the design will come to life, when it is slung over your shoulder. In four different colour combinations