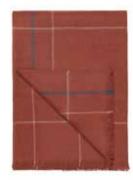

# INTERSECTION THROWS

50% alpaca wool, 40% sheep wool, 10% other fibres Throws: 130 x 190 cm / 51 x 75 inches. Weight app. 510 g Cushions: 30 x 50 cm/12 x 20 inches.

Our Intersection throw and cushion collection is inspired by the busy meeting of people, their lives and the surroundings. In subtle colours and with a sophisticated accent that intervene beautifully, the Intersection collection has a graphic minimalist expression.

Camel/white/grey 7204

Rusty red/white/grey 7205

Ocean blue/white/grey 7206

Camel/white/grey 9034

Rusty red/white/grey 9035

Ocean blue/white/grey 9036

Collection