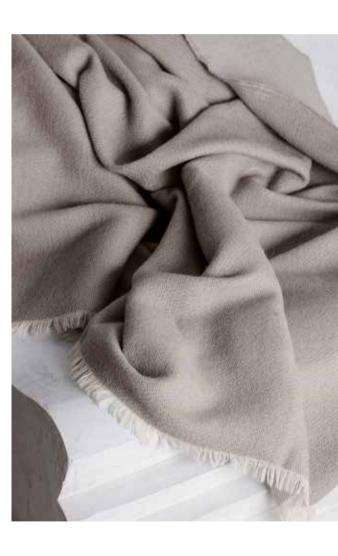

# LUXURY THROWS

100% baby alpaca wool 130 x 200 cm/51 x 79 inches. Weight app. 600 g

The Luxury collection is made of 100% baby alpaca wool.

The name is inspired by the feeling of luxury that you experience, when the amazingly soft baby alpaca wool caresses your skin. The collection comes in a variety of natural colours.

Off white 6004

Beige 6001

Latte 6000

Coffee 6003

Light grey 6005

Grey 6006

Dark grey 6007