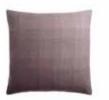

#### HERRINGBONE THROWS

100% baby alpaca wool 130 x 190 cm/51 x 75 inches. Weight app. 500 g

Our Herringbone throws are made from the amazingly soft baby alpaca wool with a distinguished and traditional herringbone pattern. A classic silky soft throw with a decorative and exquisite expression finished with beautiful and calm eyelash endings. Herringbone is a luxurious addition to any sofa or bed and evokes that relaxed feel.

Light grey/grey 6170

Dark blue/grey 6172