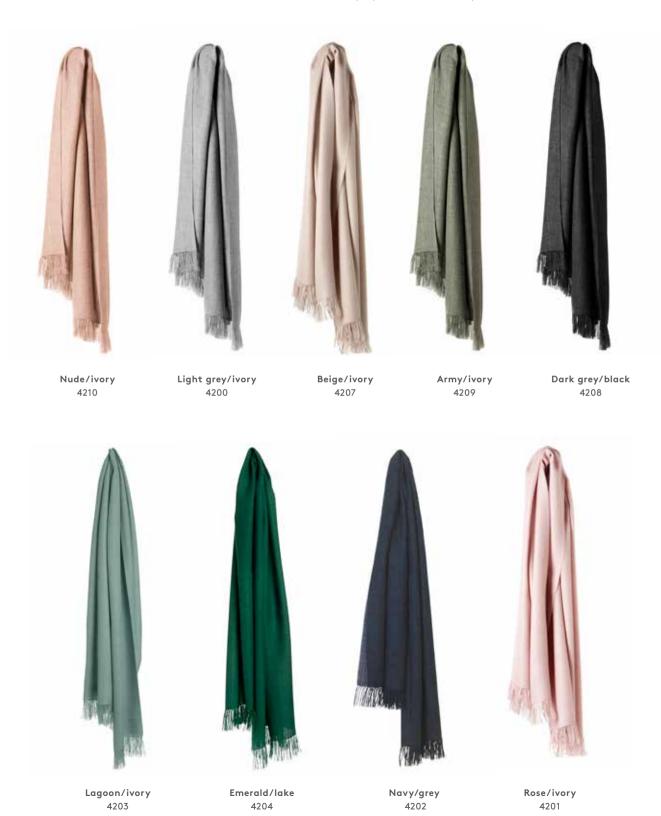

# HIS & HER SCARVES

100% baby alpaca wool 30 x 200 cm/12 x 79 inches. Weight app. 170 g

The His & Her scarf collection is double woven in the luxurious baby alpaca wool.

One colour on one side and a subtle contrast on the other add a delicate and refreshing touch to this very classic scarf. A must have for both women and men.

Beige/off white 4109

Nude/grey 4122

Army/dusty green 4123

Navy/grey 4117

Black/grey 4108

Curry/beige 4120

Rusty red/light grey 4121