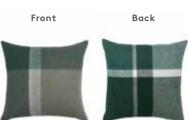

#### MANHATTAN THROWS & CUSHIONS

50% alpaca wool, 40% sheep wool, 10% other fibres Throws: 130 x 200 cm/51 x 79 inches. Weight app. 560 g Cushions: 50 x 50 cm/20 x 20 inches & 40 x 60 cm/16 x 24 inches

The Manhattan collection is inspired by the way the straight streets and right angles create square blocks in New York's borough of Manhattan. Lines crisscross and create contrast and vibrancy. The design creates a balance between the classic, timeless and forward-thinking modernism.

Evergreen/botanic green 7062

Evergreen/botanic green

9483

Back

Evergreen/botanic green 9481

Dark blue/asphalt 7061

Dark blue/asphalt 9473

Dark blue/asphalt 9471