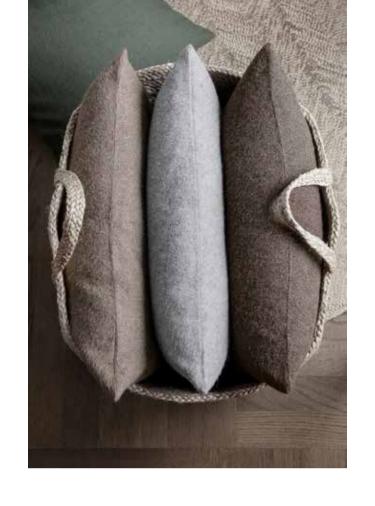

# HORIZON THROWS & CUSHIONS

50% alpaca wool, 40% sheep wool, 10% other fibres
Throws: 130 x 200 cm/51 x 79 inches. Weight app. 560 g
Cushions: 50 x 50 cm/20 x 20 inches & 40 x 60 cm/16 x 24 inches

Where sea and sky meet. Gradually changing from light to dark in subtle ways, our Horizon collection adds a cosy, natural and beautiful element to the interior. It is a true testimony to a weaver's talent. The Horizon collection consists of both throws and cushions in a range of colours.

Plum 7504

**Plum** 9522

Brown 7503

Brown 9508

**Plum** 9521

Brown 9507

Yellow ocher 7510

Yellow ocher 9534

Yellow ocher

Terracotta 7505

Terracotta 9524

Terracotta 9523

Botanic green 7501

Evergreen 7511

Evergreen 9535

Midnight blue 7502

Botanic green

9503

Midnight blue 9506

Midnight blue 9505

Dark blue 7509

Dark blue 9532

Dark blue 9531

Grey 7500

Grey 9502

Grey 9501

Collection