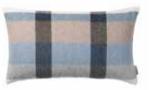

# INTERSECTION THROWS

50% alpaca wool, 40% sheep wool, 10% other fibres Throws: 130 x 190 cm / 51 x 75 inches. Weight app. 510 g Cushions: 30 x 50 cm/12 x 20 inches.

Our Intersection throw and cushion collection is inspired by the busy meeting of people, their lives and the surroundings. In subtle colours and with a sophisticated accent that intervene beautifully, the Intersection collection has a graphic minimalist expression.

Camel/white/grey 7204

Rusty red/white/grey 7205

Ocean blue/white/grey 7206

Camel/white/grey 9034

Rusty red/white/grey 9035

Ocean blue/white/grey 9036

Collection