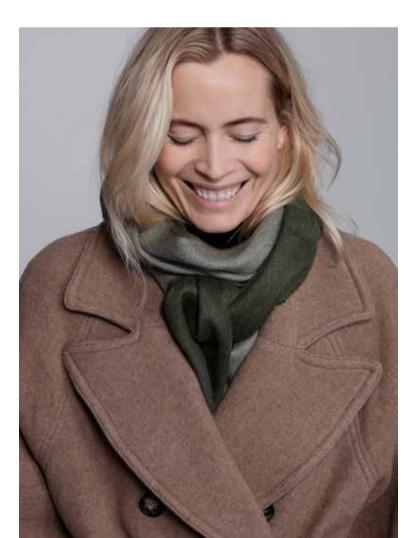

# BERGEN SCARVES

100% baby alpaca wool 30 x 160 cm/12 x 63 inches. Weight app. 385 g

Bergen is a thin, delicate gentlemen scarf. It is woven in baby alpaca wool and the design is simple, understated and straightforward. It has a calm and elegant expression and comes in three colour combinations.

Grey/black 4130

Blue/rusty red 4131

Rusty red/curry 4132

62