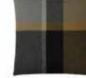

# INTERSECTION THROWS

50% alpaca wool, 40% sheep wool, 10% other fibres Throws: 130 x 190 cm / 51 x 75 inches. Weight app. 510 g Cushions: 30 x 50 cm/12 x 20 inches.

Our Intersection throw and cushion collection is inspired by the busy meeting of people, their lives and the surroundings. In subtle colours and with a sophisticated accent that intervene beautifully, the Intersection collection has a graphic minimalist expression.

Camel/white/grey 7204

Rusty red/white/grey 7205

Ocean blue/white/grey 7206

Camel/white/grey 9034

Rusty red/white/grey 9035

Ocean blue/white/grey 9036

Collection