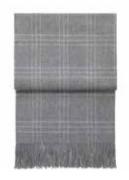

# COPENHAGEN SCARVES

50% alpaca wool, 40% wool, 10% other fibres 70 x 200 cm/28 x 79 inches. Weight app. 295 g

The Copenhagen scarf is designed in a classic checked pattern that leads your thoughts to the well-known Scottish checks. The full extent of the design will come to life, when it is slung over your shoulder. In four different colour combinations