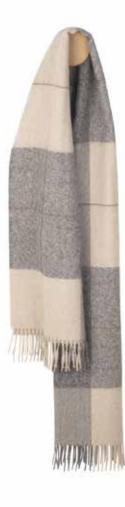

# PRAGUE SCARVES

100% superfine alpaca wool 70 x 200 cm/28 x 79 inches. Weight app. 430 g

Prague is a understated and amazing scarf. The design is inspired by the city of Prague with its distinguished ornamental characteristics of Art Nouveau. The pattern is understated, asymmetrical, elegant and with a graceful expression.

It comes in two colour combinations both with a natural look.

Beige/dark grey 4281