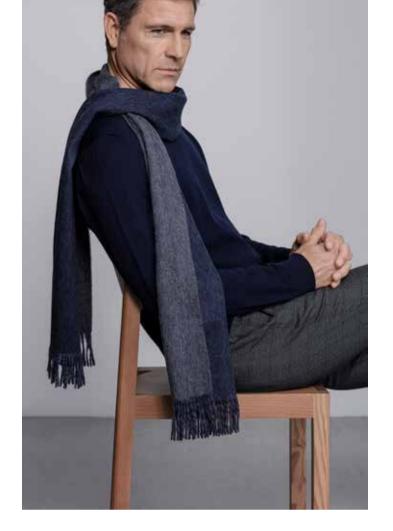

# BERGEN SCARVES

100% baby alpaca wool 30 x 160 cm/12 x 63 inches. Weight app. 385 g

Bergen is a thin, delicate gentlemen scarf. It is woven in baby alpaca wool and the design is simple, understated and straightforward. It has a calm and elegant expression and comes in three colour combinations.

Grey/black 4130

Blue/rusty red 4131

Rusty red/curry 4132

62