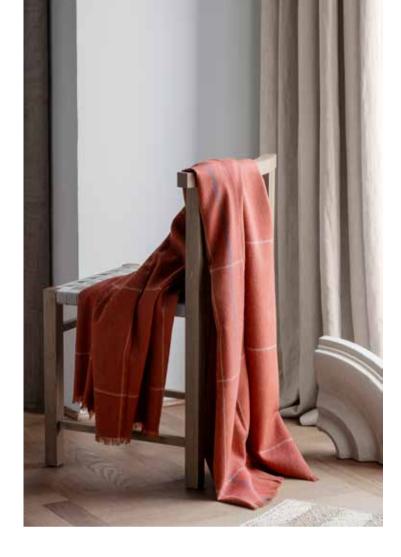

# INTERSECTION THROWS

50% alpaca wool, 40% sheep wool, 10% other fibres Throws: 130 x 190 cm / 51 x 75 inches. Weight app. 510 g Cushions: 30 x 50 cm/12 x 20 inches.

Our Intersection throw and cushion collection is inspired by the busy meeting of people, their lives and the surroundings. In subtle colours and with a sophisticated accent that intervene beautifully, the Intersection collection has a graphic minimalist expression.

Camel/white/grey 7204

Rusty red/white/grey 7205

Ocean blue/white/grey 7206

Camel/white/grey 9034

Rusty red/white/grey 9035

Ocean blue/white/grey 9036

Collection