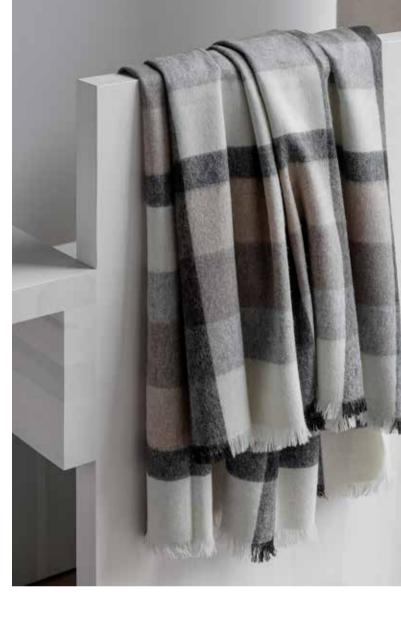

#### **BRICKS THROWS**

50% alpaca wool, 40% sheep wool, 10% other fibres 130 x 190 cm/51 x 75 inches. Weight app. 760 g

Bricks is a warm and cosy throw and the look will lead your thoughts to the cobblestones covering the streets of Copenhagen. The colours and knitted texture will give your living space that special Scandinavian look.

White/latte/coffee 7470

White/light grey/grey 7472