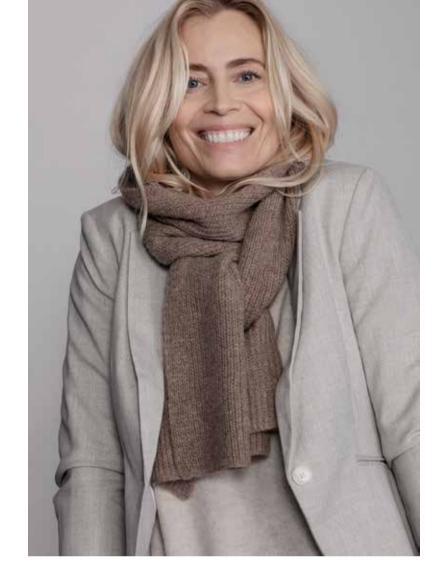

# EDINBURGH SCARVES

70% baby alpaca, 7% wool, 23% nylon 50 x 180 cm/20 x 71 inches. Weight app. 350 g

The Edinburgh scarf is amazing, soft and very chunky. The herringbone pattern is striking in combination with the short eyelash fringes, and the featuring edges. The scarf is perfect for those chilly winter months and comes in five beautiful colours.

Camel/beige 4290

Grey/light grey 4291

Ocean blue/navy 4294

Army/light green 4293

Nude/chocolate 4292