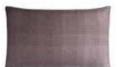

#### HERRINGBONE THROWS

100% baby alpaca wool 130 x 190 cm/51 x 75 inches. Weight app. 500 g

Our Herringbone throws are made from the amazingly soft baby alpaca wool with a distinguished and traditional herringbone pattern. A classic silky soft throw with a decorative and exquisite expression finished with beautiful and calm eyelash endings. Herringbone is a luxurious addition to any sofa or bed and evokes that relaxed feel.

Light grey/grey 6170

Dark blue/grey 6172