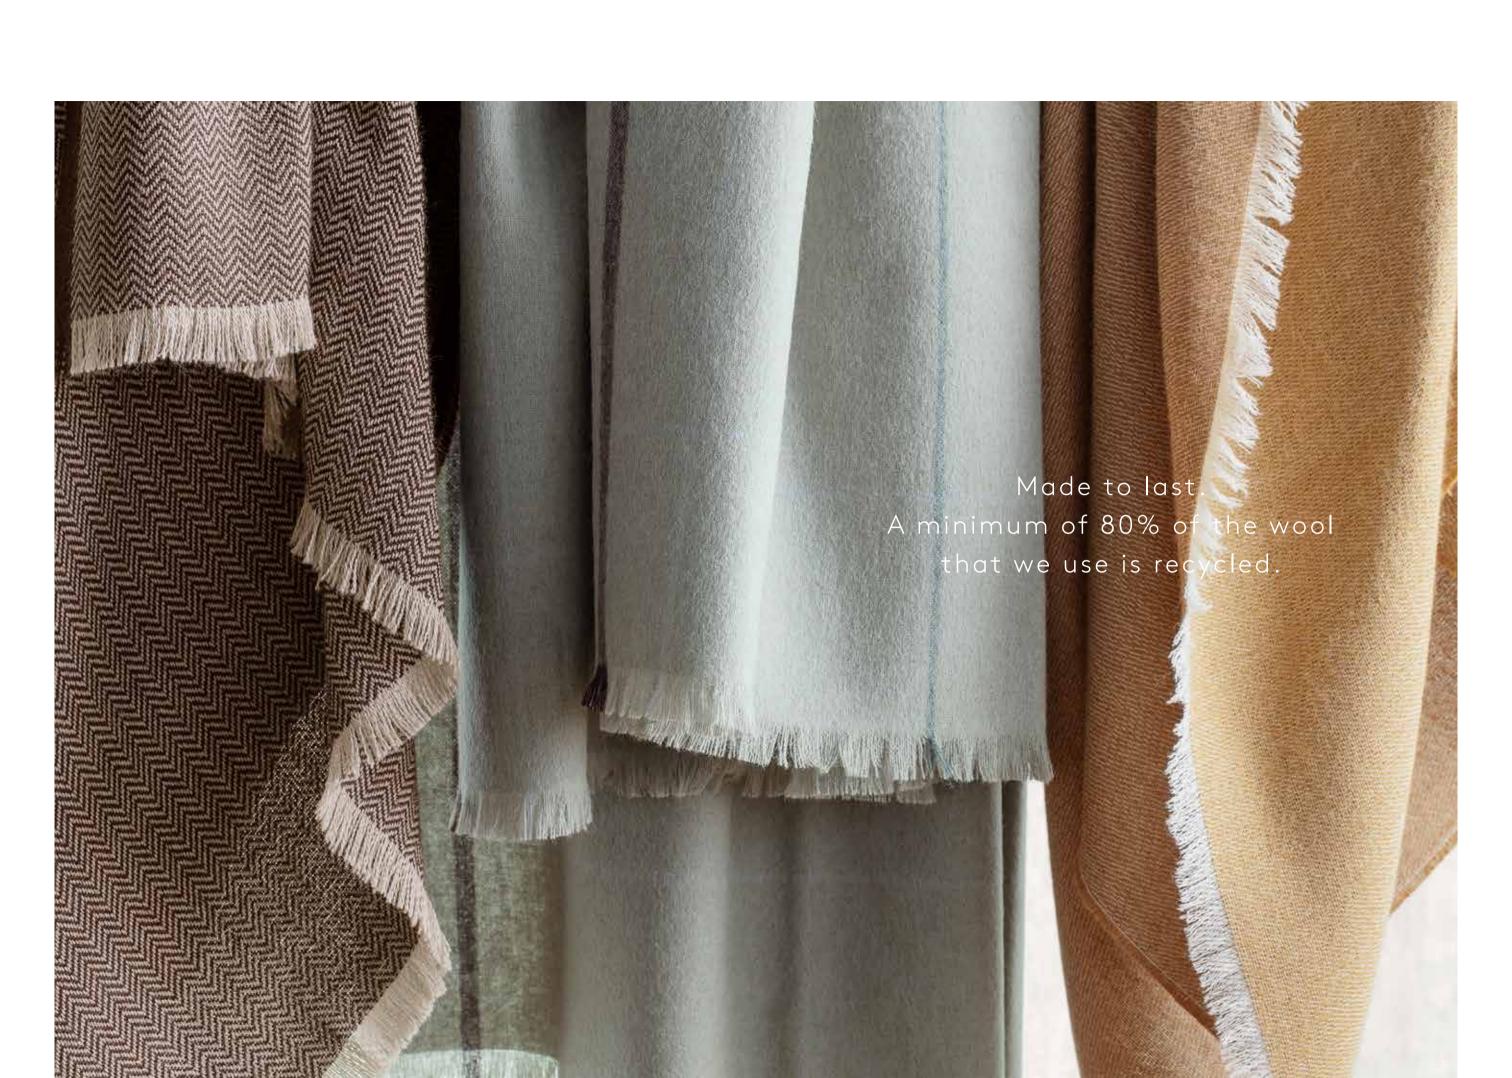

# The Home Collection

Let's get comfy!
Lean back, relax and imagine.
With your favourite chocolate and a cup of coffee.

Go back to basics.
In a design you won't get tired of.
Made to last.
Woven in recycled alpaca wool.

For today, tomorrow and forever.

#### HERRINGBONE THROWS

100% baby alpaca wool 130 x 190 cm/51 x 75 inches. Weight app. 500 g

Our Herringbone throws are made from the amazingly soft baby alpaca wool with a distinguished and traditional herringbone pattern. A classic silky soft throw with a decorative and exquisite expression finished with beautiful and calm eyelash endings. Herringbone is a luxurious addition to any sofa or bed and evokes that relaxed feel.

Light grey/grey 6170

Dark blue/grey 6172