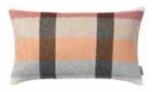

# INTERSECTION THROWS

50% alpaca wool, 40% sheep wool, 10% other fibres Throws: 130 x 190 cm / 51 x 75 inches. Weight app. 510 g Cushions: 30 x 50 cm/12 x 20 inches.

Our Intersection throw and cushion collection is inspired by the busy meeting of people, their lives and the surroundings. In subtle colours and with a sophisticated accent that intervene beautifully, the Intersection collection has a graphic minimalist expression.

Camel/white/grey 7204

Rusty red/white/grey 7205

Ocean blue/white/grey 7206

Camel/white/grey 9034

Rusty red/white/grey 9035

Ocean blue/white/grey 9036

Collection