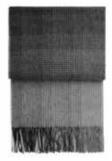

#### HERRINGBONE THROWS

100% baby alpaca wool 130 x 190 cm/51 x 75 inches. Weight app. 500 g

Our Herringbone throws are made from the amazingly soft baby alpaca wool with a distinguished and traditional herringbone pattern. A classic silky soft throw with a decorative and exquisite expression finished with beautiful and calm eyelash endings. Herringbone is a luxurious addition to any sofa or bed and evokes that relaxed feel.

Light grey/grey 6170

Dark blue/grey 6172