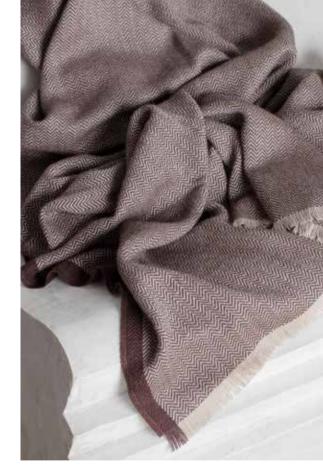

#### HERRINGBONE THROWS

100% baby alpaca wool 130 x 190 cm/51 x 75 inches. Weight app. 500 g

Our Herringbone throws are made from the amazingly soft baby alpaca wool with a distinguished and traditional herringbone pattern. A classic silky soft throw with a decorative and exquisite expression finished with beautiful and calm eyelash endings. Herringbone is a luxurious addition to any sofa or bed and evokes that relaxed feel.

Light grey/grey 6170

Dark blue/grey 6172