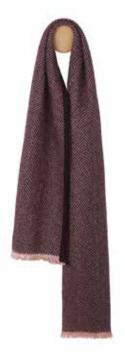

#### HERRINGBONE THROWS

100% baby alpaca wool 130 x 190 cm/51 x 75 inches. Weight app. 500 g

Our Herringbone throws are made from the amazingly soft baby alpaca wool with a distinguished and traditional herringbone pattern. A classic silky soft throw with a decorative and exquisite expression finished with beautiful and calm eyelash endings. Herringbone is a luxurious addition to any sofa or bed and evokes that relaxed feel.

Light grey/grey 6170

Dark blue/grey 6172