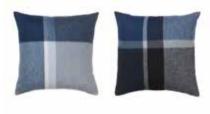

# INTERSECTION THROWS

50% alpaca wool, 40% sheep wool, 10% other fibres Throws: 130 x 190 cm / 51 x 75 inches. Weight app. 510 g Cushions: 30 x 50 cm/12 x 20 inches.

Our Intersection throw and cushion collection is inspired by the busy meeting of people, their lives and the surroundings. In subtle colours and with a sophisticated accent that intervene beautifully, the Intersection collection has a graphic minimalist expression.

Camel/white/grey 7204

Rusty red/white/grey 7205

Ocean blue/white/grey 7206

Camel/white/grey 9034

Rusty red/white/grey 9035

Ocean blue/white/grey 9036

Collection