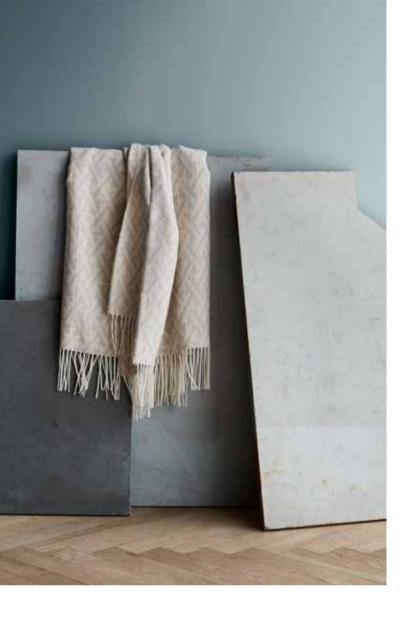

# INCA STONES THROWS

50% alpaca wool, 40% sheep wool, 10% other fibres 130 x 200 cm/51 x 79 inches. Weight app. 560 g

The Inca Stones throws are inspired by the famous Inca buildings and their zigzag architectural heritage. The pattern resembles a stone mosaic and consists of tone-on-tone colours, which translate into an amazing and surprising pattern.

Brown 7108

**Grey** 7109

**Red** 7110

Yellow 7111