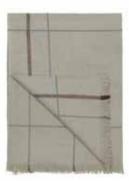

# INTERSECTION THROWS

50% alpaca wool, 40% sheep wool, 10% other fibres Throws: 130 x 190 cm / 51 x 75 inches. Weight app. 510 g Cushions: 30 x 50 cm/12 x 20 inches.

Our Intersection throw and cushion collection is inspired by the busy meeting of people, their lives and the surroundings. In subtle colours and with a sophisticated accent that intervene beautifully, the Intersection collection has a graphic minimalist expression.

Camel/white/grey 7204

Rusty red/white/grey 7205

Ocean blue/white/grey 7206

Camel/white/grey 9034

Rusty red/white/grey 9035

Ocean blue/white/grey 9036

Collection