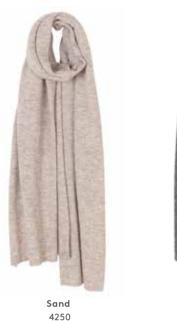

# PARIS SCARVES

60% baby alpaca wool, 5% merino wool, 35% polyester 65 x 190 cm/26 x 75 inches. Weight app. 200 g

Paris is a feminine scarf with a subtle and very decorative hole knitted pattern. Ideal for everyday use with an understated elegance.

Light grey 4270

4271

Elvang Denmark A/S Banevej 7 4180 Sorø (Soroe) Denmark

+45 3537 8989 info@elvangdenmark.dk

Mintstudio

Mintstudio

noto ine Thit Klei

A minimum of 80% of the wool that we use is recycled.