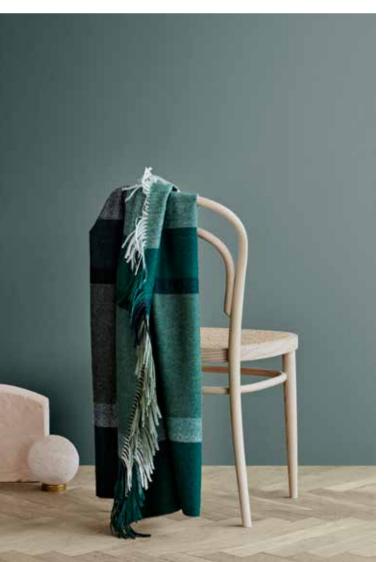

# INCA STONES THROWS

50% alpaca wool, 40% sheep wool, 10% other fibres 130 x 200 cm/51 x 79 inches. Weight app. 560 g

The Inca Stones throws are inspired by the famous Inca buildings and their zigzag architectural heritage. The pattern resembles a stone mosaic and consists of tone-on-tone colours, which translate into an amazing and surprising pattern.

Brown 7108

**Grey** 7109

**Red** 7110

Yellow 7111