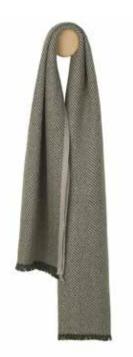

#### HERRINGBONE THROWS

100% baby alpaca wool 130 x 190 cm/51 x 75 inches. Weight app. 500 g

Our Herringbone throws are made from the amazingly soft baby alpaca wool with a distinguished and traditional herringbone pattern. A classic silky soft throw with a decorative and exquisite expression finished with beautiful and calm eyelash endings. Herringbone is a luxurious addition to any sofa or bed and evokes that relaxed feel.

Light grey/grey 6170

Dark blue/grey 6172