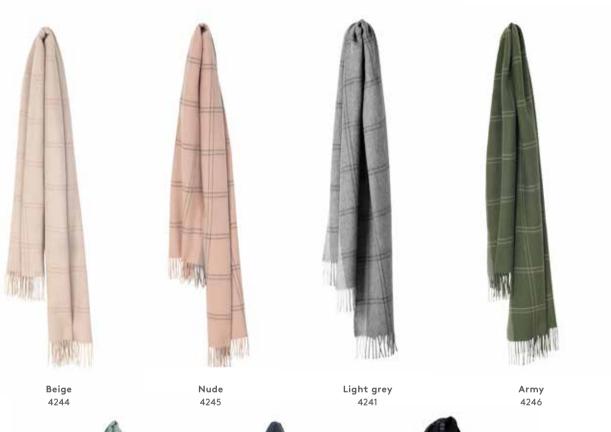

# COPENHAGEN SCARVES

50% alpaca wool, 40% wool, 10% other fibres 70 x 200 cm/28 x 79 inches. Weight app. 295 g

The Copenhagen scarf is designed in a classic checked pattern that leads your thoughts to the well-known Scottish checks. The full extent of the design will come to life, when it is slung over your shoulder. In four different colour combinations