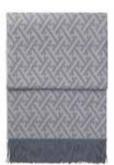

#### AMAZING THROWS

100% baby alpaca wool 135 x 200 cm/53 x 79 inches. Weight app. 470 g

Our Amazing throws are jacquard woven in the softest baby alpaca wool. The design is inspired by traditional Japanese patterns with a delicate reference to nature through a simplified geometric pattern.

Black/grey 6142

Grey blue/grey 6146