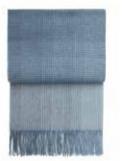

# HORIZON THROWS & CUSHIONS

50% alpaca wool, 40% sheep wool, 10% other fibres
Throws: 130 x 200 cm/51 x 79 inches. Weight app. 560 g
Cushions: 50 x 50 cm/20 x 20 inches & 40 x 60 cm/16 x 24 inches

Where sea and sky meet. Gradually changing from light to dark in subtle ways, our Horizon collection adds a cosy, natural and beautiful element to the interior. It is a true testimony to a weaver's talent. The Horizon collection consists of both throws and cushions in a range of colours.

Plum 7504

**Plum** 9522

Brown 7503

Brown 9508

**Plum** 9521

Brown 9507

Yellow ocher 7510

Yellow ocher 9534

Yellow ocher

Terracotta 7505

Terracotta 9524

Terracotta 9523

Botanic green 7501

Evergreen 7511

Evergreen 9535

Midnight blue 7502

Botanic green

9503

Midnight blue 9506

Midnight blue 9505

Dark blue 7509

Dark blue 9532

Dark blue 9531

Grey 7500

Grey 9502

Grey 9501

Collection