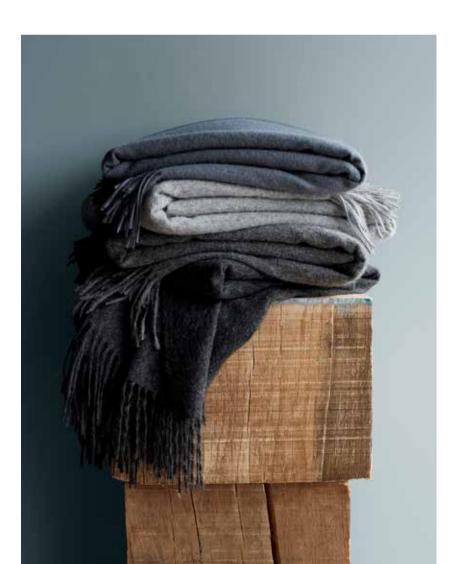

#### HERRINGBONE THROWS

100% baby alpaca wool 130 x 190 cm/51 x 75 inches. Weight app. 500 g

Our Herringbone throws are made from the amazingly soft baby alpaca wool with a distinguished and traditional herringbone pattern. A classic silky soft throw with a decorative and exquisite expression finished with beautiful and calm eyelash endings. Herringbone is a luxurious addition to any sofa or bed and evokes that relaxed feel.

Light grey/grey 6170

Dark blue/grey 6172