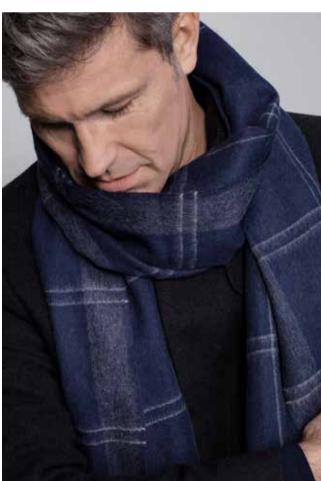

# COPENHAGEN SCARVES

50% alpaca wool, 40% wool, 10% other fibres 70 x 200 cm/28 x 79 inches. Weight app. 295 g

The Copenhagen scarf is designed in a classic checked pattern that leads your thoughts to the well-known Scottish checks. The full extent of the design will come to life, when it is slung over your shoulder. In four different colour combinations