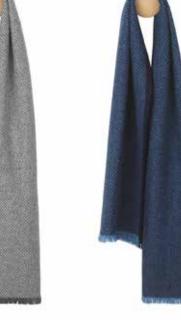

#### HERRINGBONE THROWS

100% baby alpaca wool 130 x 190 cm/51 x 75 inches. Weight app. 500 g

Our Herringbone throws are made from the amazingly soft baby alpaca wool with a distinguished and traditional herringbone pattern. A classic silky soft throw with a decorative and exquisite expression finished with beautiful and calm eyelash endings. Herringbone is a luxurious addition to any sofa or bed and evokes that relaxed feel.

Light grey/grey 6170

Dark blue/grey 6172