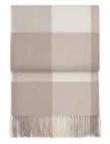

# LUXURY THROWS

100% baby alpaca wool 130 x 200 cm/51 x 79 inches. Weight app. 600 g

The Luxury collection is made of 100% baby alpaca wool.

The name is inspired by the feeling of luxury that you experience, when the amazingly soft baby alpaca wool caresses your skin. The collection comes in a variety of natural colours.

Off white 6004

Beige 6001

Latte 6000

Coffee 6003

Light grey 6005

Grey 6006

Dark grey 6007