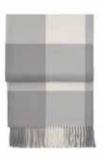

# CLASSIC THROWS & CUSHIONS

50% alpaca wool, 40% sheep wool, 10% other fibres
Throws: 130 x 200 cm/51 x 79 inches. Weight app. 560 g
Cushions: 50 x 50 cm/20 x 20 inches & 40 x 60 cm/16 x 24 inches

The Classic collection is beautiful simplicity in a range of classic colours that never go out of style.

An uncomplicated and minimalistic design – a true classic in every home.

Dark blue 7082

Grey blue 9185

Midnight blue 9630

Lagoon 7035

Lagoon 9635

Lagoon 9135

Botanic green 7031

Botanic green 9631

Botanic green 9131

Midnight blue 9130

Dark blue 9682

Dark blue

Evergreen 7083

Evergreen 9683

Evergreen 9183