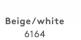

#### SUPERIOR THROWS

100% baby alpaca wool 130 x 200 cm/51 x 79 inches. Weight app. 600 g

Our Superior throws are made of the finest baby alpaca wool.
In this collection natural pureness and design come together in a calm
and classic expression. The softness is extraordinary.

Beige/white 6100

Dark grey/white 6102