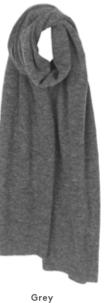

# OSLO SCARVES

60% baby alpaca wool, 5% merino wool, 35% polyester 60 x 190 cm/24 x 75 inches. Weight app. 200 g

Oslo is a cosy scarf in a classic jersey knit suitable for both women and men. A piece that never goes out of style.

4251