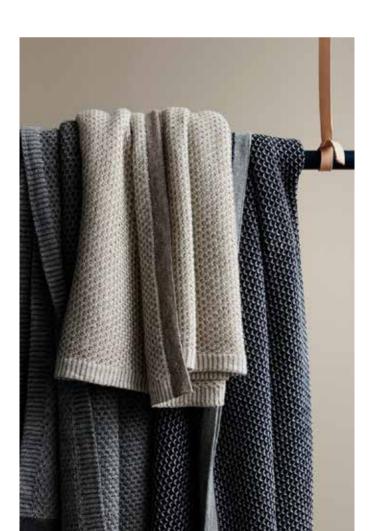

## BREEZE THROWS

100% baby alpaca wool 130 x 200 cm/51 x 79 inches. Weight app. 610 g

Breeze has a sophisticated structure that adds a different dimension to our universe of throws.

When looking closely multiple colours appear, adding a refreshing touch to the design.

The light fringes breathe life into the delicate and elegant expression
and provide Breeze with a spellbinding and airy expression.

Beige/latte/white 6181

Black/flint grey/white 6180

Delph/atlantic/white 6183

Emerald/dahlia/white 6185