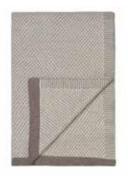

#### **BASKET THROWS**

35% alpaca wool, 35% sheep wool, 30% other fibres 130 x 200 cm/51 x 79 inches. Weight app. 970 g

The Basket collection is inspired by a beautifully woven basket characterized by its vivid structure.

If you love a big and chunky throw to keep you warm with your favourite book

and a cup of coffee, Basket is an obvious contender. An elegant and timeless design.