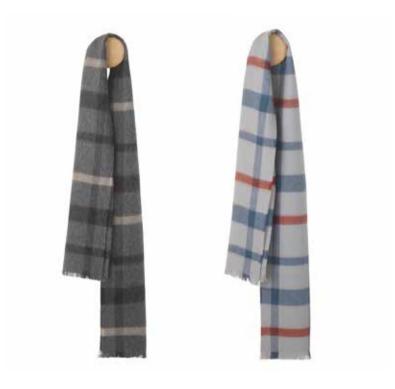

# COPENHAGEN SCARVES

50% alpaca wool, 40% wool, 10% other fibres 70 x 200 cm/28 x 79 inches. Weight app. 295 g

The Copenhagen scarf is designed in a classic checked pattern that leads your thoughts to the well-known Scottish checks. The full extent of the design will come to life, when it is slung over your shoulder. In four different colour combinations