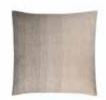

# LUXURY THROWS

100% baby alpaca wool 130 x 200 cm/51 x 79 inches. Weight app. 600 g

The Luxury collection is made of 100% baby alpaca wool.

The name is inspired by the feeling of luxury that you experience, when the amazingly soft baby alpaca wool caresses your skin. The collection comes in a variety of natural colours.

Off white 6004

Beige 6001

Latte 6000

Coffee 6003

Light grey 6005

Grey 6006

Dark grey 6007