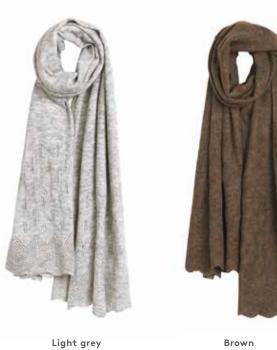

# PARIS SCARVES

60% baby alpaca wool, 5% merino wool, 35% polyester 65 x 190 cm/26 x 75 inches. Weight app. 200 g

Paris is a feminine scarf with a subtle and very decorative hole knitted pattern. Ideal for everyday use with an understated elegance.

Light grey 4270

4271

Elvang Denmark A/S Banevej 7 4180 Sorø (Soroe) Denmark

+45 3537 8989 info@elvangdenmark.dk

Mintstudio

Mintstudio

noto ine Thit Klei

A minimum of 80% of the wool that we use is recycled.