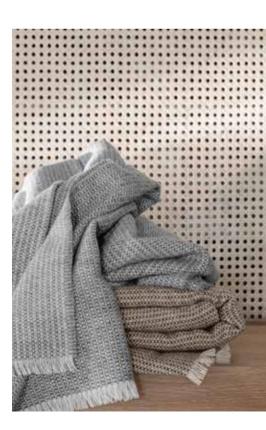

# LUXURY THROWS

100% baby alpaca wool 130 x 200 cm/51 x 79 inches. Weight app. 600 g

The Luxury collection is made of 100% baby alpaca wool.

The name is inspired by the feeling of luxury that you experience, when the amazingly soft baby alpaca wool caresses your skin. The collection comes in a variety of natural colours.

Off white 6004

Beige 6001

Latte 6000

Coffee 6003

Light grey 6005

Grey 6006

Dark grey 6007