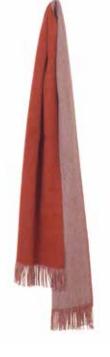

#### SUPERIOR THROWS

100% baby alpaca wool 130 x 200 cm/51 x 79 inches. Weight app. 600 g

Our Superior throws are made of the finest baby alpaca wool.
In this collection natural pureness and design come together in a calm
and classic expression. The softness is extraordinary.

Beige/white 6100

Dark grey/white 6102