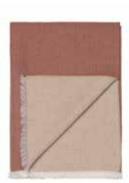

# INTERSECTION THROWS

50% alpaca wool, 40% sheep wool, 10% other fibres Throws: 130 x 190 cm / 51 x 75 inches. Weight app. 510 g Cushions: 30 x 50 cm/12 x 20 inches.

Our Intersection throw and cushion collection is inspired by the busy meeting of people, their lives and the surroundings. In subtle colours and with a sophisticated accent that intervene beautifully, the Intersection collection has a graphic minimalist expression.

Camel/white/grey 7204

Rusty red/white/grey 7205

Ocean blue/white/grey 7206

Camel/white/grey 9034

Rusty red/white/grey 9035

Ocean blue/white/grey 9036

Collection