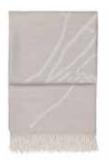

## WILDFLOWER THROWS

100% baby alpaca wool 135 x 200 cm/53 x 79 inches. Weight app. 600 g

The Wildflower collection brings the natural, wild and extravagant flowers to mind.

Simplified but with a strong expression. The throws are jacquard woven in the softest baby alpaca wool and with different expressions on each side, Wildflower offers both diversity and elegant beauty.

Beige/white 6120

Light grey/dark grey 6122

Blue grey/beige 6123