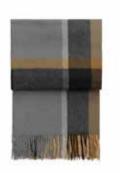

# INTERSECTION THROWS

50% alpaca wool, 40% sheep wool, 10% other fibres Throws: 130 x 190 cm / 51 x 75 inches. Weight app. 510 g Cushions: 30 x 50 cm/12 x 20 inches.

Our Intersection throw and cushion collection is inspired by the busy meeting of people, their lives and the surroundings. In subtle colours and with a sophisticated accent that intervene beautifully, the Intersection collection has a graphic minimalist expression.

Camel/white/grey 7204

Rusty red/white/grey 7205

Ocean blue/white/grey 7206

Camel/white/grey 9034

Rusty red/white/grey 9035

Ocean blue/white/grey 9036

Collection