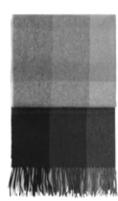

#### SQUARE THROWS

50% alpaca wool, 40% sheep wool, 10% other fibres 130 x 190 cm/51 x 75 inches. Weight app. 550 g

Woven in the soft, warm and recycled alpaca wool our Square collection is the perfect companion to cosy up to both in- and outdoors. The understated tartan pattern with its crisscrossing horizontal and vertical lines makes this a true Elvang classic. The pattern in multiple douche colours resembles a stone mosaic and will add a delicate graphic look to the living space.

Rusty red 7116

Light green 7117