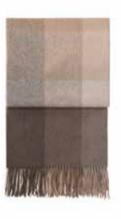

# INTERSECTION THROWS

50% alpaca wool, 40% sheep wool, 10% other fibres Throws: 130 x 190 cm / 51 x 75 inches. Weight app. 510 g Cushions: 30 x 50 cm/12 x 20 inches.

Our Intersection throw and cushion collection is inspired by the busy meeting of people, their lives and the surroundings. In subtle colours and with a sophisticated accent that intervene beautifully, the Intersection collection has a graphic minimalist expression.

Camel/white/grey 7204

Rusty red/white/grey 7205

Ocean blue/white/grey 7206

Camel/white/grey 9034

Rusty red/white/grey 9035

Ocean blue/white/grey 9036

Collection