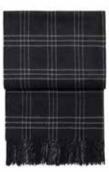

# LONDON SCARVES

100% baby alpaca wool 30 x 160 cm/12 x 63 inches. Weight app. 390 g

London is a fine and delicate scarf for both men and women. The design is tartan patterned and inspired by the vibrant, highly energized feel of the city. Creativity is sparkled by walking the streets of London and thus infused with an unsuspected touch of colour in an otherwise classic scarf. The scarf comes in three beautiful colour combinations.

Grey/black/beige 4230

Grey/blue/rusty red 4231

Beige/lagoon/chocolate 4232