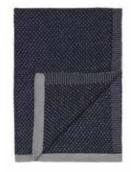

#### HERRINGBONE THROWS

100% baby alpaca wool 130 x 190 cm/51 x 75 inches. Weight app. 500 g

Our Herringbone throws are made from the amazingly soft baby alpaca wool with a distinguished and traditional herringbone pattern. A classic silky soft throw with a decorative and exquisite expression finished with beautiful and calm eyelash endings. Herringbone is a luxurious addition to any sofa or bed and evokes that relaxed feel.

Light grey/grey 6170

Dark blue/grey 6172