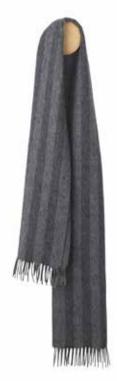

# BERGEN SCARVES

100% baby alpaca wool 30 x 160 cm/12 x 63 inches. Weight app. 385 g

Bergen is a thin, delicate gentlemen scarf. It is woven in baby alpaca wool and the design is simple, understated and straightforward. It has a calm and elegant expression and comes in three colour combinations.

Grey/black 4130

Blue/rusty red 4131

Rusty red/curry 4132

62