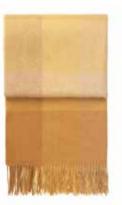

#### SQUARE THROWS

50% alpaca wool, 40% sheep wool, 10% other fibres 130 x 190 cm/51 x 75 inches. Weight app. 550 g

Woven in the soft, warm and recycled alpaca wool our Square collection is the perfect companion to cosy up to both in- and outdoors. The understated tartan pattern with its crisscrossing horizontal and vertical lines makes this a true Elvang classic. The pattern in multiple douche colours resembles a stone mosaic and will add a delicate graphic look to the living space.

Rusty red 7116

Light green 7117