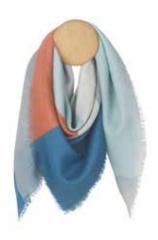

# INTERSECTION THROWS

50% alpaca wool, 40% sheep wool, 10% other fibres Throws: 130 x 190 cm / 51 x 75 inches. Weight app. 510 g Cushions: 30 x 50 cm/12 x 20 inches.

Our Intersection throw and cushion collection is inspired by the busy meeting of people, their lives and the surroundings. In subtle colours and with a sophisticated accent that intervene beautifully, the Intersection collection has a graphic minimalist expression.

Camel/white/grey 7204

Rusty red/white/grey 7205

Ocean blue/white/grey 7206

Camel/white/grey 9034

Rusty red/white/grey 9035

Ocean blue/white/grey 9036

Collection