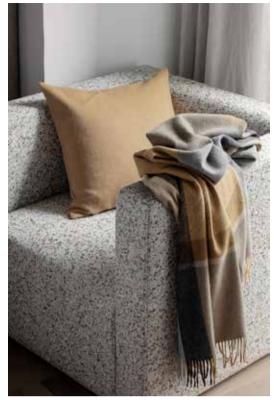

# INTERSECTION THROWS

50% alpaca wool, 40% sheep wool, 10% other fibres Throws: 130 x 190 cm / 51 x 75 inches. Weight app. 510 g Cushions: 30 x 50 cm/12 x 20 inches.

Our Intersection throw and cushion collection is inspired by the busy meeting of people, their lives and the surroundings. In subtle colours and with a sophisticated accent that intervene beautifully, the Intersection collection has a graphic minimalist expression.

Camel/white/grey 7204

Rusty red/white/grey 7205

Ocean blue/white/grey 7206

Camel/white/grey 9034

Rusty red/white/grey 9035

Ocean blue/white/grey 9036

Collection