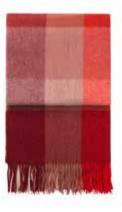

# COPENHAGEN SCARVES

50% alpaca wool, 40% wool, 10% other fibres 70 x 200 cm/28 x 79 inches. Weight app. 295 g

The Copenhagen scarf is designed in a classic checked pattern that leads your thoughts to the well-known Scottish checks. The full extent of the design will come to life, when it is slung over your shoulder. In four different colour combinations