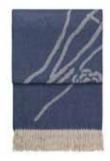

#### HERRINGBONE THROWS

100% baby alpaca wool 130 x 190 cm/51 x 75 inches. Weight app. 500 g

Our Herringbone throws are made from the amazingly soft baby alpaca wool with a distinguished and traditional herringbone pattern. A classic silky soft throw with a decorative and exquisite expression finished with beautiful and calm eyelash endings. Herringbone is a luxurious addition to any sofa or bed and evokes that relaxed feel.

Light grey/grey 6170

Dark blue/grey 6172