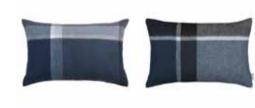

# INTERSECTION THROWS

50% alpaca wool, 40% sheep wool, 10% other fibres Throws: 130 x 190 cm / 51 x 75 inches. Weight app. 510 g Cushions: 30 x 50 cm/12 x 20 inches.

Our Intersection throw and cushion collection is inspired by the busy meeting of people, their lives and the surroundings. In subtle colours and with a sophisticated accent that intervene beautifully, the Intersection collection has a graphic minimalist expression.

Camel/white/grey 7204

Rusty red/white/grey 7205

Ocean blue/white/grey 7206

Camel/white/grey 9034

Rusty red/white/grey 9035

Ocean blue/white/grey 9036

Collection