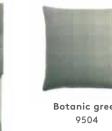

# HORIZON THROWS & CUSHIONS

50% alpaca wool, 40% sheep wool, 10% other fibres
Throws: 130 x 200 cm/51 x 79 inches. Weight app. 560 g
Cushions: 50 x 50 cm/20 x 20 inches & 40 x 60 cm/16 x 24 inches

Where sea and sky meet. Gradually changing from light to dark in subtle ways, our Horizon collection adds a cosy, natural and beautiful element to the interior. It is a true testimony to a weaver's talent. The Horizon collection consists of both throws and cushions in a range of colours.

Botanic green

9503

Midnight blue 9506

Midnight blue 9505

Dark blue 7509

Dark blue 9532

Dark blue 9531

Grey 7500