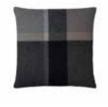

# INTERSECTION THROWS

50% alpaca wool, 40% sheep wool, 10% other fibres Throws: 130 x 190 cm / 51 x 75 inches. Weight app. 510 g Cushions: 30 x 50 cm/12 x 20 inches.

Our Intersection throw and cushion collection is inspired by the busy meeting of people, their lives and the surroundings. In subtle colours and with a sophisticated accent that intervene beautifully, the Intersection collection has a graphic minimalist expression.

Camel/white/grey 7204

Rusty red/white/grey 7205

Ocean blue/white/grey 7206

Camel/white/grey 9034

Rusty red/white/grey 9035

Ocean blue/white/grey 9036

Collection