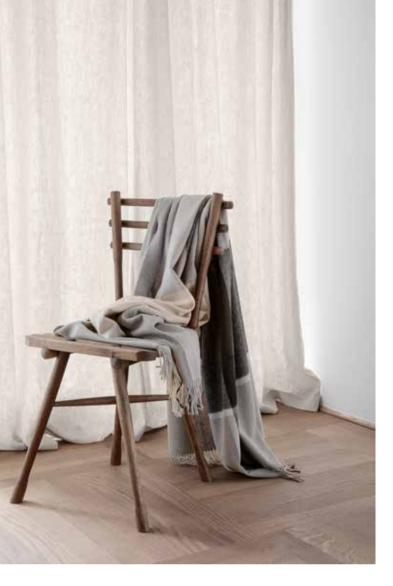

# LUXURY THROWS

100% baby alpaca wool 130 x 200 cm/51 x 79 inches. Weight app. 600 g

The Luxury collection is made of 100% baby alpaca wool.

The name is inspired by the feeling of luxury that you experience, when the amazingly soft baby alpaca wool caresses your skin. The collection comes in a variety of natural colours.

Off white 6004

Beige 6001

Latte 6000

Coffee 6003

Light grey 6005

Grey 6006

Dark grey 6007