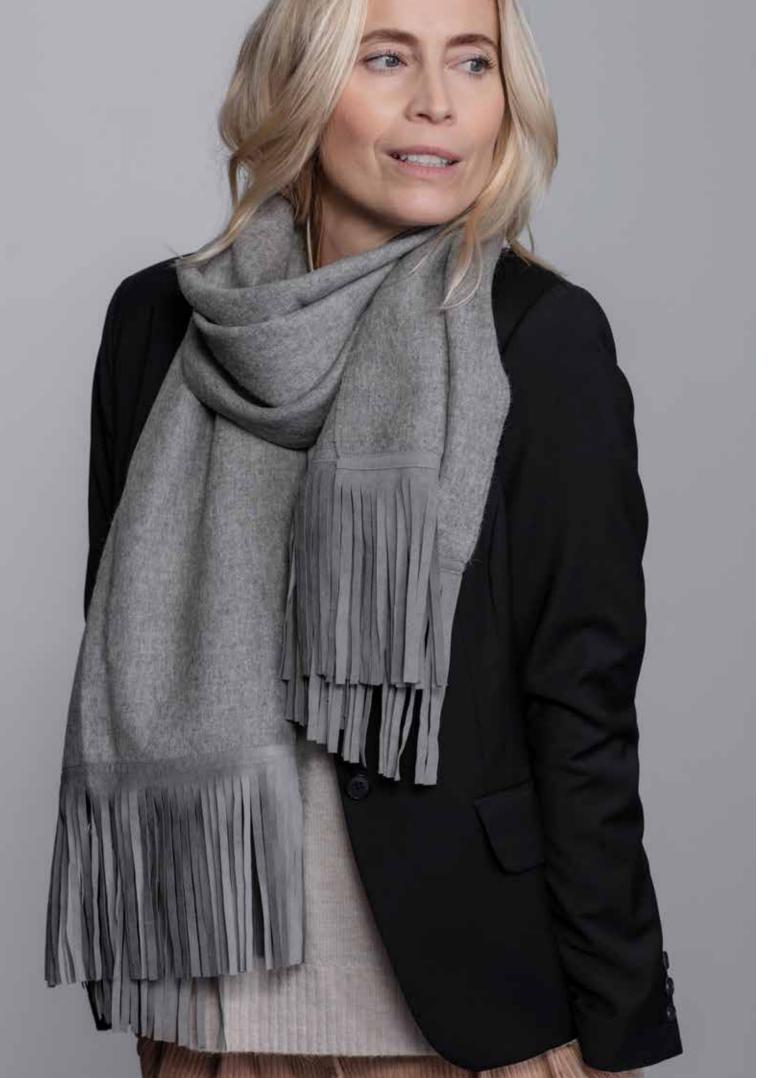

# MADRID SCARVES

100% baby alpaca wool, Alcantara fringes 50 x 196 cm/20 x 77 inches. App. 240 g

Madrid is a remarkable scarf with long fringes made of Alcantara.

This daring scarf is perfect for adding an unexpected touch to a classic outfit.

It is medium chunky, comfortable and very soft made from baby alpaca wool.

Light grey
4141