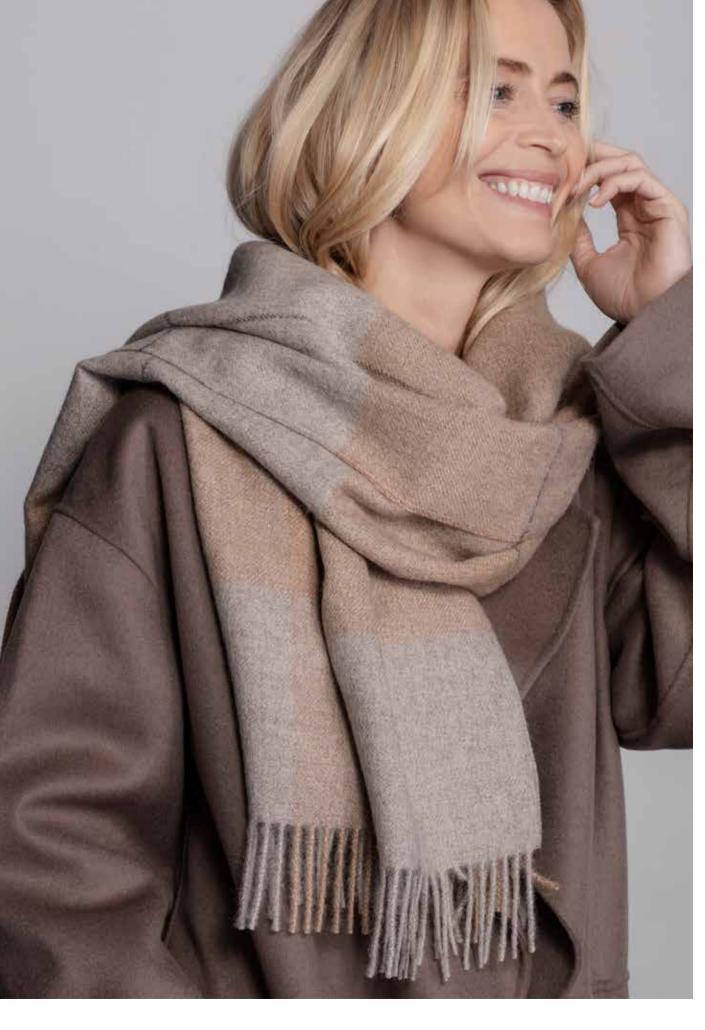

# PRAGUE SCARVES

100% superfine alpaca wool 70 x 200 cm/28 x 79 inches. Weight app. 430 g

Prague is a understated and amazing scarf. The design is inspired by the city of Prague with its distinguished ornamental characteristics of Art Nouveau. The pattern is understated, asymmetrical, elegant and with a graceful expression.

It comes in two colour combinations both with a natural look.

Beige/dark grey 4281