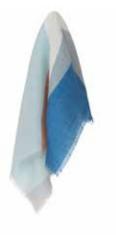

# ROME SCARVES

70% baby alpaca wool, 30% silk 50 x 50 cm/20 x 20 inches. 90 x 90 cm/36 x 36 inches.

Feminine and with an incredible soft and light feel texture, this delicate scarf is absolutely magnificent. It is woven in a mix of baby alpaca wool and silk with fine elegant eyelash fringes. The scarf has a simple graphic pattern inspired by the architectural lines found in nature. The design comes in three beautiful douche colour combinations.

Size 50 x 50 cm/20 x 20 inches

Green/lagoon/rusty 3922

Blue/pale blue/cagnac

#### Size 90 x 90 cm/36 x 36 inches

Green/lagoon/rusty 3902

Blue/pale blue/cognac 3901