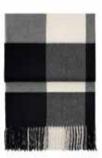

# COPENHAGEN SCARVES

50% alpaca wool, 40% wool, 10% other fibres 70 x 200 cm/28 x 79 inches. Weight app. 295 g

The Copenhagen scarf is designed in a classic checked pattern that leads your thoughts to the well-known Scottish checks. The full extent of the design will come to life, when it is slung over your shoulder. In four different colour combinations