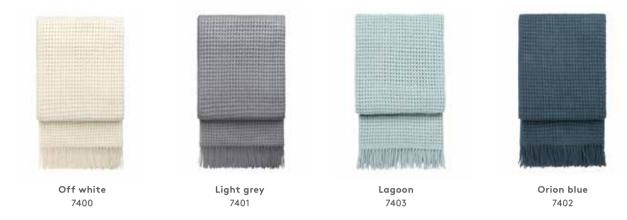

#### **BRICKS THROWS**

50% alpaca wool, 40% sheep wool, 10% other fibres 130 x 190 cm/51 x 75 inches. Weight app. 760 g

Bricks is a warm and cosy throw and the look will lead your thoughts to the cobblestones covering the streets of Copenhagen. The colours and knitted texture will give your living space that special Scandinavian look.



White/latte/coffee 7470



White/light grey/grey 7472











#### **BASKET THROWS**

35% alpaca wool, 35% sheep wool, 30% other fibres 130 x 200 cm/51 x 79 inches. Weight app. 970 g

The Basket collection is inspired by a beautifully woven basket characterized by its vivid structure.

If you love a big and chunky throw to keep you warm with your favourite book

and a cup of coffee, Basket is an obvious contender. An elegant and timeless design.



# DIAGONAL THROWS

50% alpaca wool, 40% sheep wool, 10% other fibres 130 x 190 cm/51 x 75 inches. Weight app. 790 g

Our Diagonal throw is characterized by its chunky, simple and diagonal structure.

The throw has a knitted look in an elegant and timeless design with beautiful eyelash fringes.





# HORIZON THROWS & CUSHIONS

50% alpaca wool, 40% sheep wool, 10% other fibres
Throws: 130 x 200 cm/51 x 79 inches. Weight app. 560 g
Cushions: 50 x 50 cm/20 x 20 inches & 40 x 60 cm/16 x 24 inches

Where sea and sky meet. Gradually changing from light to dark in subtle ways, our Horizon collection adds a cosy, natural and beautiful element to the interior. It is a true testimony to a weaver's talent. The Horizon collection consists of both throws and cushions in a range of colours.



Plum 75