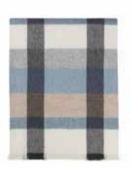

#### SQUARE THROWS

50% alpaca wool, 40% sheep wool, 10% other fibres 130 x 190 cm/51 x 75 inches. Weight app. 550 g

Woven in the soft, warm and recycled alpaca wool our Square collection is the perfect companion to cosy up to both in- and outdoors. The understated tartan pattern with its crisscrossing horizontal and vertical lines makes this a true Elvang classic. The pattern in multiple douche colours resembles a stone mosaic and will add a delicate graphic look to the living space.

Rusty red 7116

Light green 7117