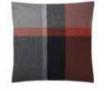

#### SQUARE THROWS

50% alpaca wool, 40% sheep wool, 10% other fibres 130 x 190 cm/51 x 75 inches. Weight app. 550 g

Woven in the soft, warm and recycled alpaca wool our Square collection is the perfect companion to cosy up to both in- and outdoors. The understated tartan pattern with its crisscrossing horizontal and vertical lines makes this a true Elvang classic. The pattern in multiple douche colours resembles a stone mosaic and will add a delicate graphic look to the living space.

Rusty red 7116

Light green 7117