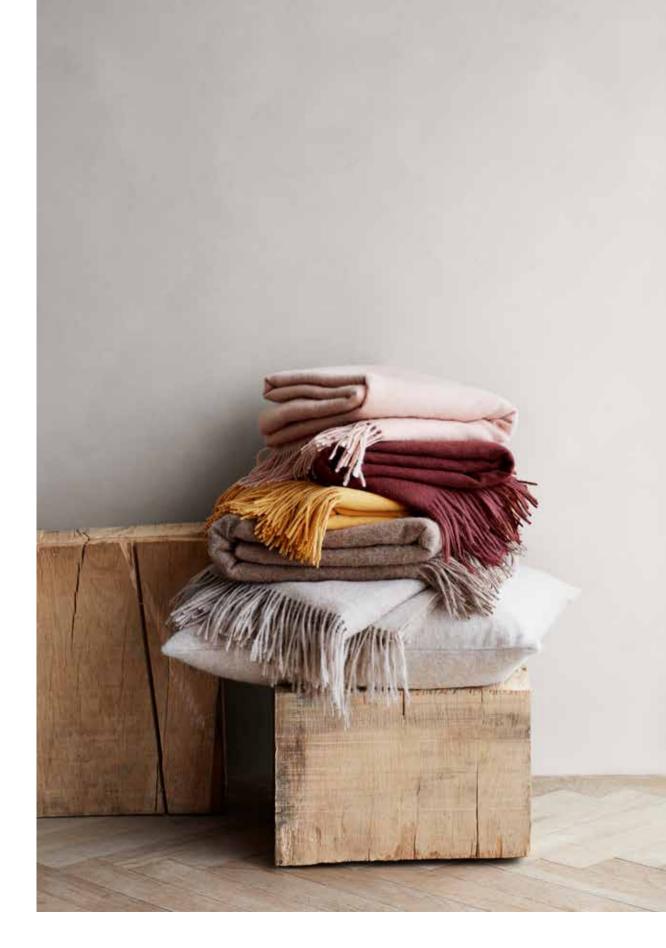

# The Home Collection

Let's get comfy!
Lean back, relax and imagine.
With your favourite chocolate and a cup of coffee.

Go back to basics.
In a design you won't get tired of.
Made to last.
Woven in recycled alpaca wool.

For today, tomorrow and forever.

#### HERRINGBONE THROWS

100% baby alpaca wool 130 x 190 cm/51 x 75 inches. Weight app. 500 g

Our Herringbone throws are made from the amazingly soft baby alpaca wool with a distinguished and traditional herringbone pattern. A classic silky soft throw with a decorative and exquisite expression finished with beautiful and calm eyelash endings. Herringbone is a luxurious addition to any sofa or bed and evokes that relaxed feel.