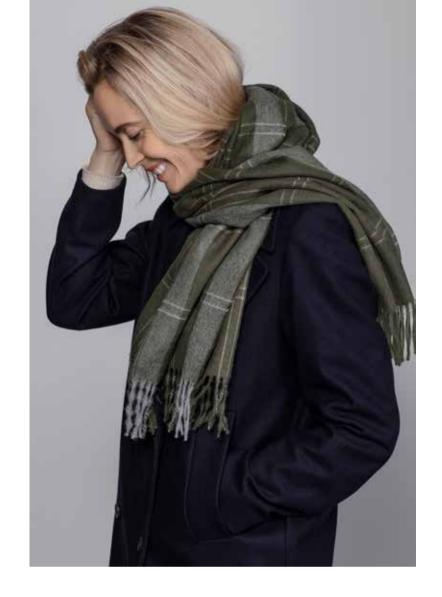

# LONDON SCARVES

100% baby alpaca wool 30 x 160 cm/12 x 63 inches. Weight app. 390 g

London is a fine and delicate scarf for both men and women. The design is tartan patterned and inspired by the vibrant, highly energized feel of the city. Creativity is sparkled by walking the streets of London and thus infused with an unsuspected touch of colour in an otherwise classic scarf. The scarf comes in three beautiful colour combinations.

Grey/black/beige 4230

Grey/blue/rusty red 4231

Beige/lagoon/chocolate 4232