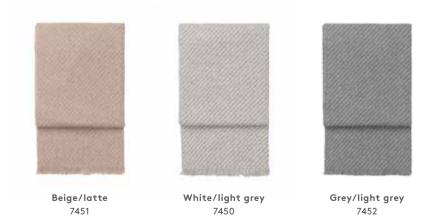

The light fringes breathe life into the delicate and elegant expression
and provide Breeze with a spellbinding and airy expression.

Beige/latte/white 6181

Black/flint grey/white 6180

Delph/atlantic/white 6183