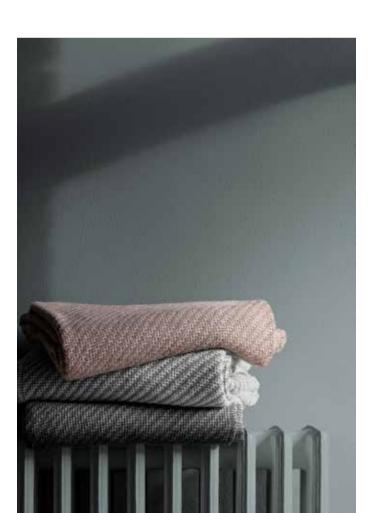

#### HERRINGBONE THROWS

100% baby alpaca wool 130 x 190 cm/51 x 75 inches. Weight app. 500 g

Our Herringbone throws are made from the amazingly soft baby alpaca wool with a distinguished and traditional herringbone pattern. A classic silky soft throw with a decorative and exquisite expression finished with beautiful and calm eyelash endings. Herringbone is a luxurious addition to any sofa or bed and evokes that relaxed feel.