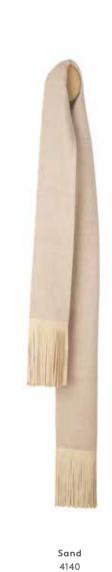

# MADRID SCARVES

100% baby alpaca wool, Alcantara fringes 50 x 196 cm/20 x 77 inches. App. 240 g

Madrid is a remarkable scarf with long fringes made of Alcantara.

This daring scarf is perfect for adding an unexpected touch to a classic outfit.

It is medium chunky, comfortable and very soft made from baby alpaca wool.

Light grey
4141