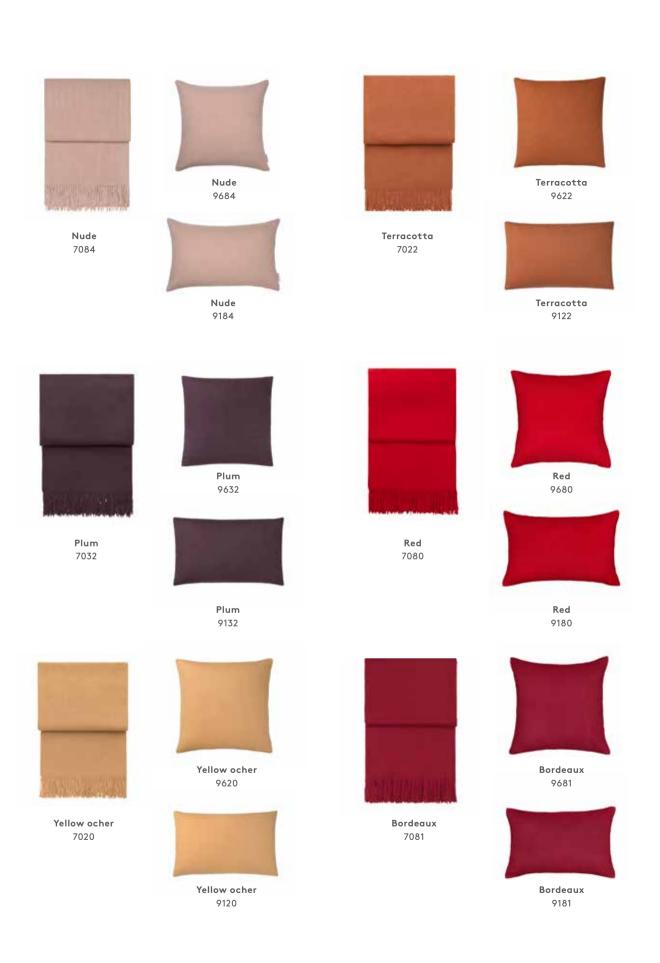

# CLASSIC THROWS & CUSHIONS

50% alpaca wool, 40% sheep wool, 10% other fibres
Throws: 130 x 200 cm/51 x 79 inches. Weight app. 560 g
Cushions: 50 x 50 cm/20 x 20 inches & 40 x 60 cm/16 x 24 inches

The Classic collection is beautiful simplicity in a range of classic colours that never go out of style.

An uncomplicated and minimalistic design – a true classic in every home.

Dark blue 7082

Grey blue 9185

Midnight blue 9630

Lagoon 7035

Lagoon 9635

Lagoon 9135

Botanic green 7031

Botanic green 9631

Botanic green 9131

Midnight blue 9130

Dark blue 9682

Dark blue

Evergreen 7083

Evergreen 9683

Evergreen 9183