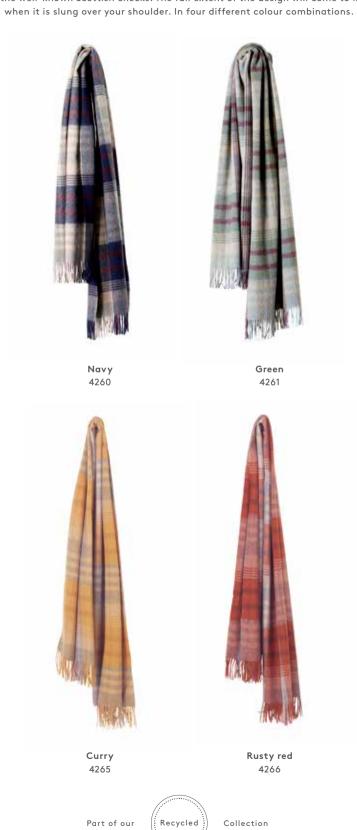

# COPENHAGEN SCARVES

50% alpaca wool, 40% wool, 10% other fibres 70 x 200 cm/28 x 79 inches. Weight app. 295 g

The Copenhagen scarf is designed in a classic checked pattern that leads your thoughts to the well-known Scottish checks. The full extent of the design will come to life, when it is slung over your shoulder. In four different colour combinations