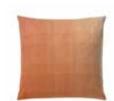

# **VULCANIC THROWS**

89% superfine alpaca wool, 11% nylon 130 x 190 cm/51 x 75 inches. Weight app. 640 g

A volcano is one of nature's most fascinating phenomenon – bombastic and warm. And our Vulcanic throws are just that: bombastic and warm. They are woven from an amazing yarn called bouclé, which offers the throw an unique form and texture. Vulcanic comes in three beautiful and warm colours and will fit effortlessly into any home.

Chocolate/white 6110

Dark grey/light grey 6112

10

Rusty red/nude 6111