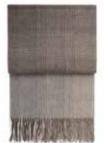

# EDINBURGH SCARVES

70% baby alpaca, 7% wool, 23% nylon 50 x 180 cm/20 x 71 inches. Weight app. 350 g

The Edinburgh scarf is amazing, soft and very chunky. The herringbone pattern is striking in combination with the short eyelash fringes, and the featuring edges. The scarf is perfect for those chilly winter months and comes in five beautiful colours.

Camel/beige 4290

Grey/light grey 4291

Ocean blue/navy 4294

Army/light green 4293

Nude/chocolate 4292