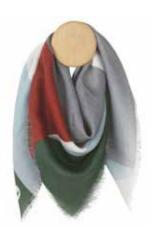

# INTERSECTION THROWS

50% alpaca wool, 40% sheep wool, 10% other fibres Throws: 130 x 190 cm / 51 x 75 inches. Weight app. 510 g Cushions: 30 x 50 cm/12 x 20 inches.

Our Intersection throw and cushion collection is inspired by the busy meeting of people, their lives and the surroundings. In subtle colours and with a sophisticated accent that intervene beautifully, the Intersection collection has a graphic minimalist expression.

Camel/white/grey 7204

Rusty red/white/grey 7205

Ocean blue/white/grey 7206

Camel/white/grey 9034

Rusty red/white/grey 9035

Ocean blue/white/grey 9036

Collection