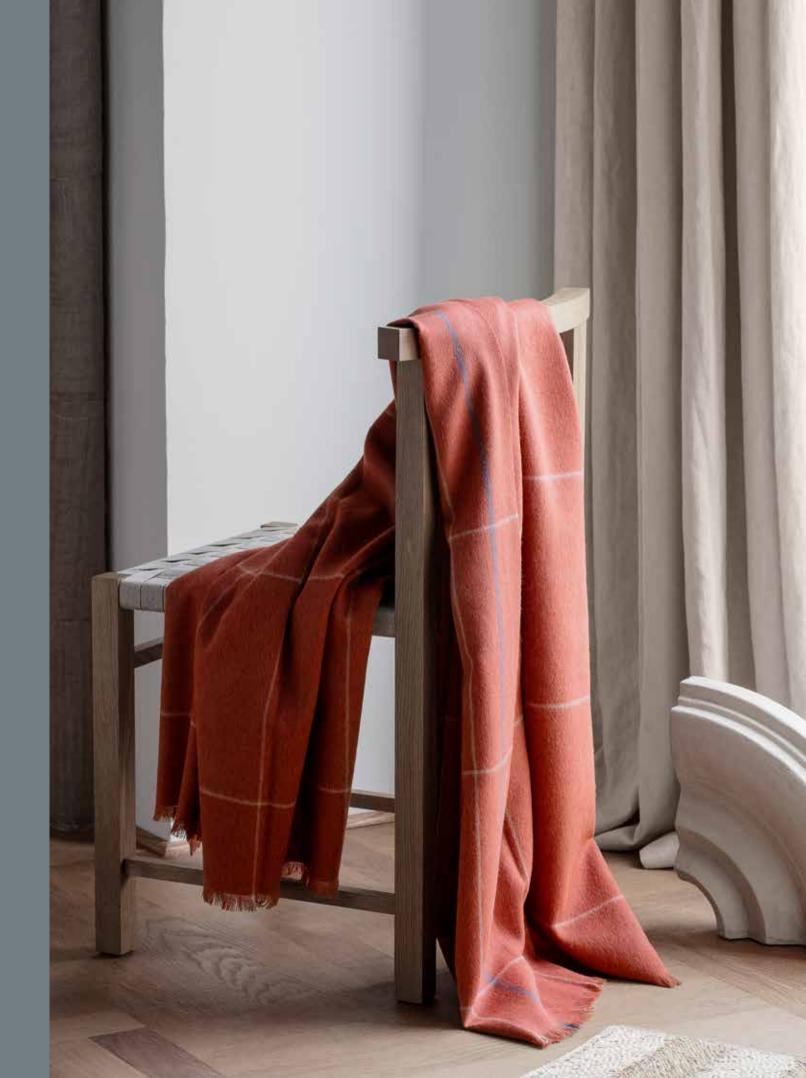

# DIAGONAL THROWS

50% alpaca wool, 40% sheep wool, 10% other fibres 130 x 190 cm/51 x 75 inches. Weight app. 790 g

Our Diagonal throw is characterized by its chunky, simple and diagonal structure.

The throw has a knitted look in an elegant and timeless design with beautiful eyelash fringes.