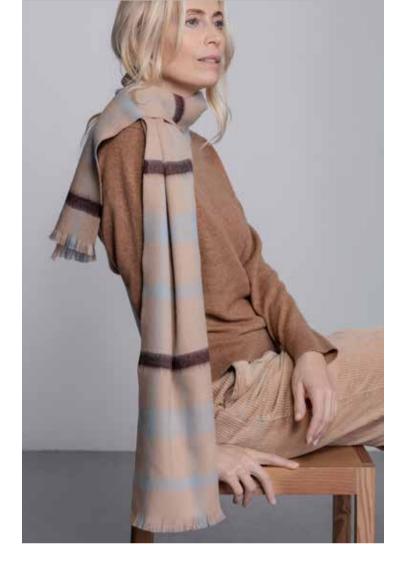

# COPENHAGEN SCARVES

50% alpaca wool, 40% wool, 10% other fibres 70 x 200 cm/28 x 79 inches. Weight app. 295 g

The Copenhagen scarf is designed in a classic checked pattern that leads your thoughts to the well-known Scottish checks. The full extent of the design will come to life, when it is slung over your shoulder. In four different colour combinations