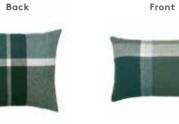

#### MANHATTAN THROWS & CUSHIONS

50% alpaca wool, 40% sheep wool, 10% other fibres Throws: 130 x 200 cm/51 x 79 inches. Weight app. 560 g Cushions: 50 x 50 cm/20 x 20 inches & 40 x 60 cm/16 x 24 inches

The Manhattan collection is inspired by the way the straight streets and right angles create square blocks in New York's borough of Manhattan. Lines crisscross and create contrast and vibrancy. The design creates a balance between the classic, timeless and forward-thinking modernism.

Evergreen/botanic green 7062

Evergreen/botanic green

9483

Back

Evergreen/botanic green 9481

Dark blue/asphalt 7061

Dark blue/asphalt 9473

Dark blue/asphalt 9471