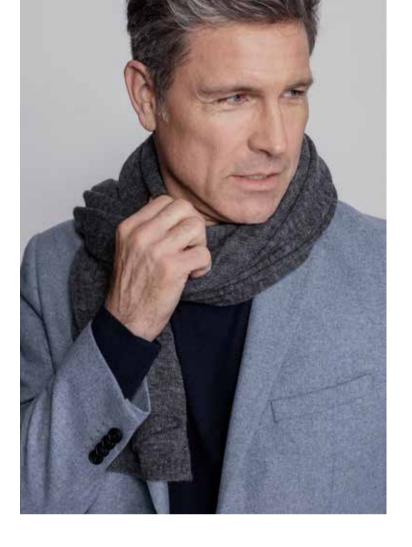

# EDINBURGH SCARVES

70% baby alpaca, 7% wool, 23% nylon 50 x 180 cm/20 x 71 inches. Weight app. 350 g

The Edinburgh scarf is amazing, soft and very chunky. The herringbone pattern is striking in combination with the short eyelash fringes, and the featuring edges. The scarf is perfect for those chilly winter months and comes in five beautiful colours.