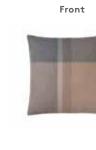

# INTERSECTION THROWS

50% alpaca wool, 40% sheep wool, 10% other fibres Throws: 130 x 190 cm / 51 x 75 inches. Weight app. 510 g Cushions: 30 x 50 cm/12 x 20 inches.

Our Intersection throw and cushion collection is inspired by the busy meeting of people, their lives and the surroundings. In subtle colours and with a sophisticated accent that intervene beautifully, the Intersection collection has a graphic minimalist expression.

Camel/white/grey 7204

Rusty red/white/grey 7205

Ocean blue/white/grey 7206

Camel/white/grey 9034

Rusty red/white/grey 9035

Ocean blue/white/grey 9036

Collection