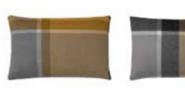

#### SQUARE THROWS

50% alpaca wool, 40% sheep wool, 10% other fibres 130 x 190 cm/51 x 75 inches. Weight app. 550 g

Woven in the soft, warm and recycled alpaca wool our Square collection is the perfect companion to cosy up to both in- and outdoors. The understated tartan pattern with its crisscrossing horizontal and vertical lines makes this a true Elvang classic. The pattern in multiple douche colours resembles a stone mosaic and will add a delicate graphic look to the living space.

Rusty red 7116

Light green 7117