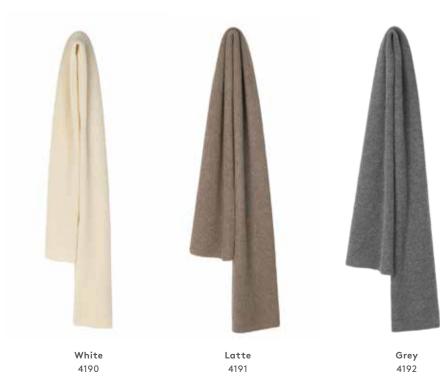

# EDINBURGH SCARVES

70% baby alpaca, 7% wool, 23% nylon 50 x 180 cm/20 x 71 inches. Weight app. 350 g

The Edinburgh scarf is amazing, soft and very chunky. The herringbone pattern is striking in combination with the short eyelash fringes, and the featuring edges. The scarf is perfect for those chilly winter months and comes in five beautiful colours.

Camel/beige 4290

Grey/light grey 4291

Ocean blue/navy 4294

Army/light green 4293

Nude/chocolate 4292