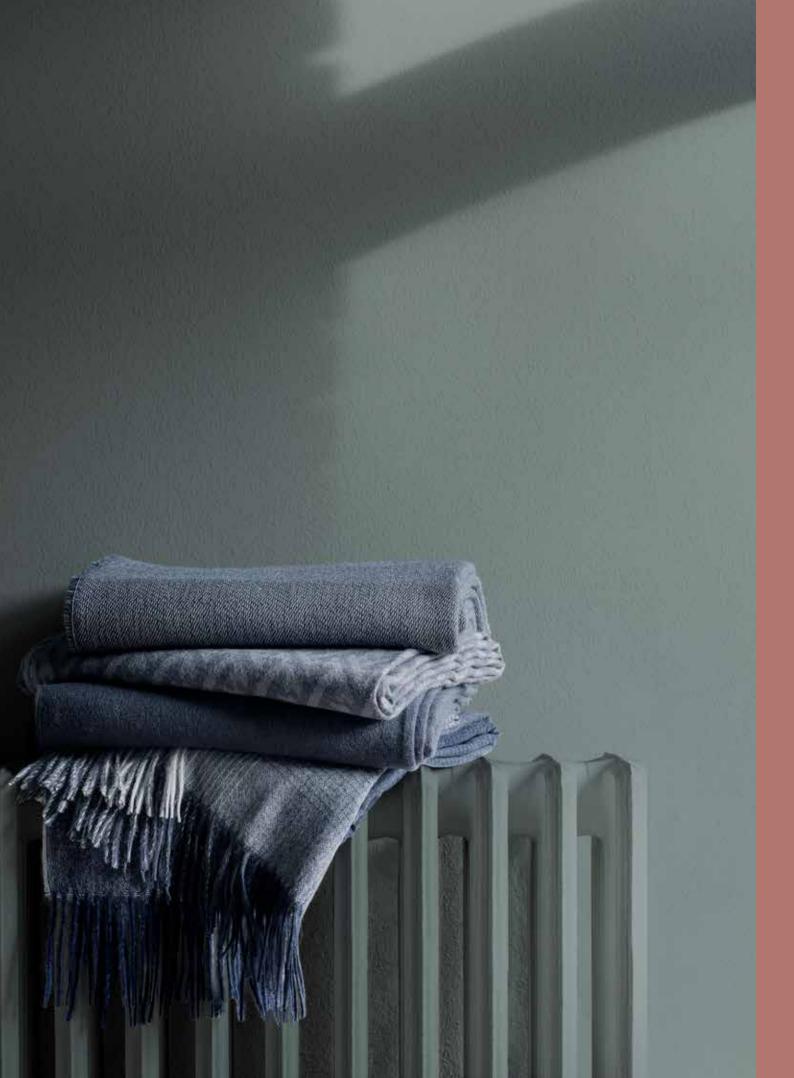

#### HERRINGBONE THROWS

100% baby alpaca wool 130 x 190 cm/51 x 75 inches. Weight app. 500 g

Our Herringbone throws are made from the amazingly soft baby alpaca wool with a distinguished and traditional herringbone pattern. A classic silky soft throw with a decorative and exquisite expression finished with beautiful and calm eyelash endings. Herringbone is a luxurious addition to any sofa or bed and evokes that relaxed feel.

Light grey/grey 6170

Dark blue/grey 6172