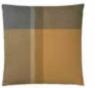

# INTERSECTION THROWS

50% alpaca wool, 40% sheep wool, 10% other fibres Throws: 130 x 190 cm / 51 x 75 inches. Weight app. 510 g Cushions: 30 x 50 cm/12 x 20 inches.

Our Intersection throw and cushion collection is inspired by the busy meeting of people, their lives and the surroundings. In subtle colours and with a sophisticated accent that intervene beautifully, the Intersection collection has a graphic minimalist expression.

Camel/white/grey 7204

Rusty red/white/grey 7205

Ocean blue/white/grey 7206

Camel/white/grey 9034

Rusty red/white/grey 9035

Ocean blue/white/grey 9036

Collection