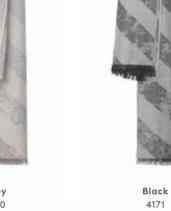

# BERLIN SCARVES

70% baby alpaca wool, 30% silk 70 x 180 cm/28 x 71 inches. Weight app. 180 g

Berlin is a sophisticated scarf with an exiting structure. The scarf is elegant and feminine and the bold graphic design will pep up any outfit. Thinly woven in a combination of baby alpaca wool and silk, Berlin is a must have in your wardrobe.

Blue 4172