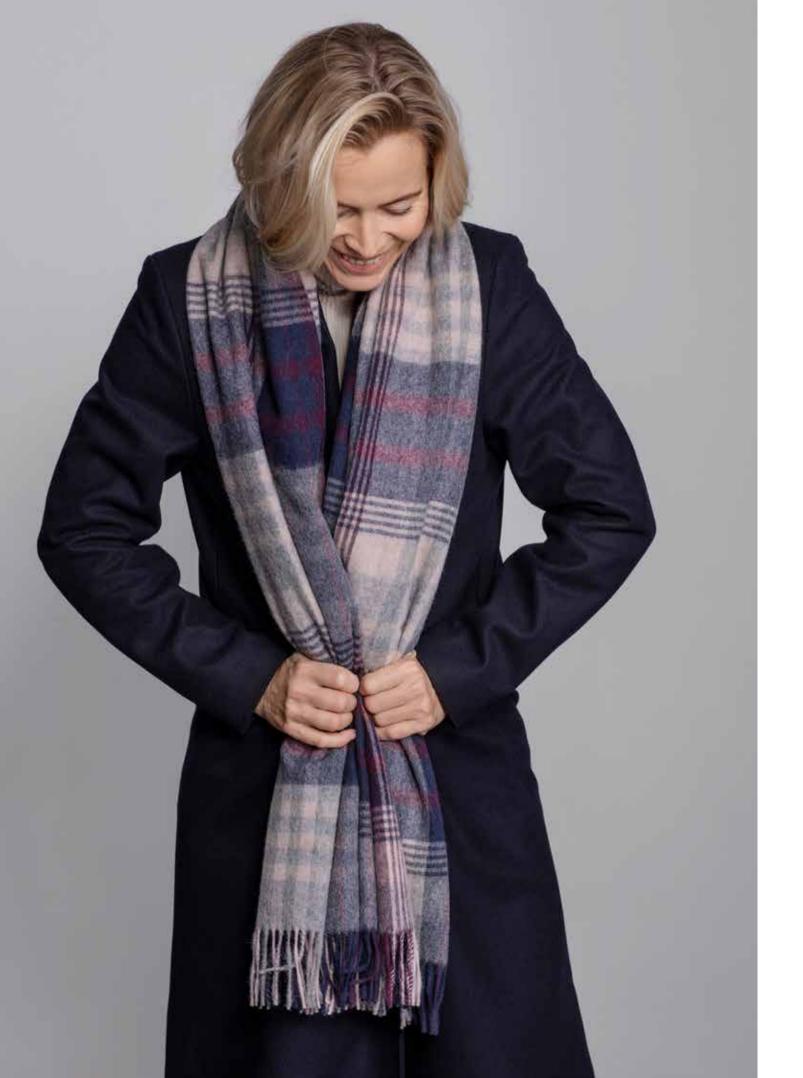

# COPENHAGEN SCARVES

50% alpaca wool, 40% wool, 10% other fibres 70 x 200 cm/28 x 79 inches. Weight app. 295 g

The Copenhagen scarf is designed in a classic checked pattern that leads your thoughts to the well-known Scottish checks. The full extent of the design will come to life, when it is slung over your shoulder. In four different colour combinations