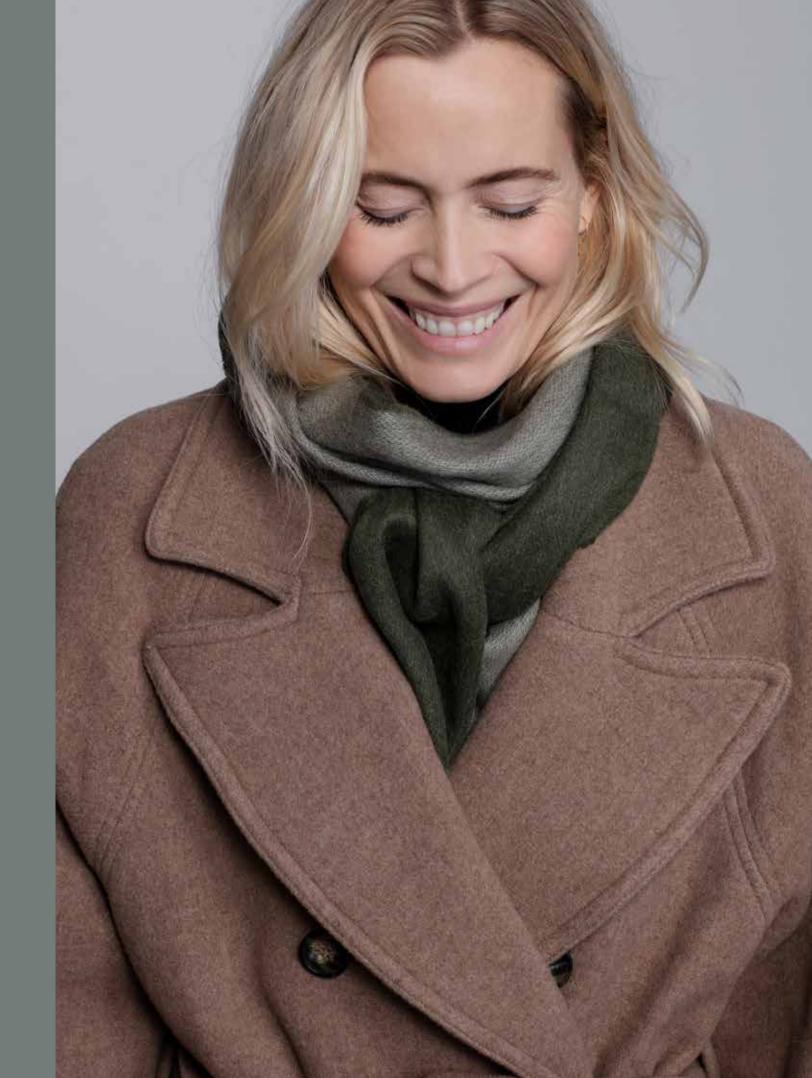

# EDINBURGH SCARVES

70% baby alpaca, 7% wool, 23% nylon 50 x 180 cm/20 x 71 inches. Weight app. 350 g

The Edinburgh scarf is amazing, soft and very chunky. The herringbone pattern is striking in combination with the short eyelash fringes, and the featuring edges. The scarf is perfect for those chilly winter months and comes in five beautiful colours.

Camel/beige 4290

Grey/light grey 4291

Ocean blue/navy 4294

Army/light green 4293

Nude/chocolate 4292