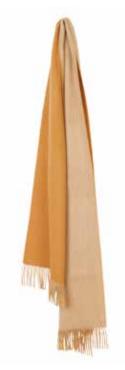

# LUXURY THROWS

100% baby alpaca wool 130 x 200 cm/51 x 79 inches. Weight app. 600 g

The Luxury collection is made of 100% baby alpaca wool.

The name is inspired by the feeling of luxury that you experience, when the amazingly soft baby alpaca wool caresses your skin. The collection comes in a variety of natural colours.

Off white 6004

Beige 6001

Latte 6000

Coffee 6003

Light grey 6005

Grey 6006

Dark grey 6007