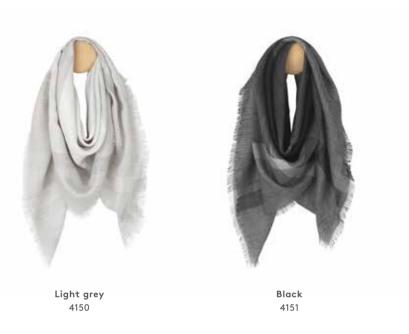

# MADRID SCARVES

100% baby alpaca wool, Alcantara fringes 50 x 196 cm/20 x 77 inches. App. 240 g

Madrid is a remarkable scarf with long fringes made of Alcantara.

This daring scarf is perfect for adding an unexpected touch to a classic outfit.

It is medium chunky, comfortable and very soft made from baby alpaca wool.

Light grey
4141