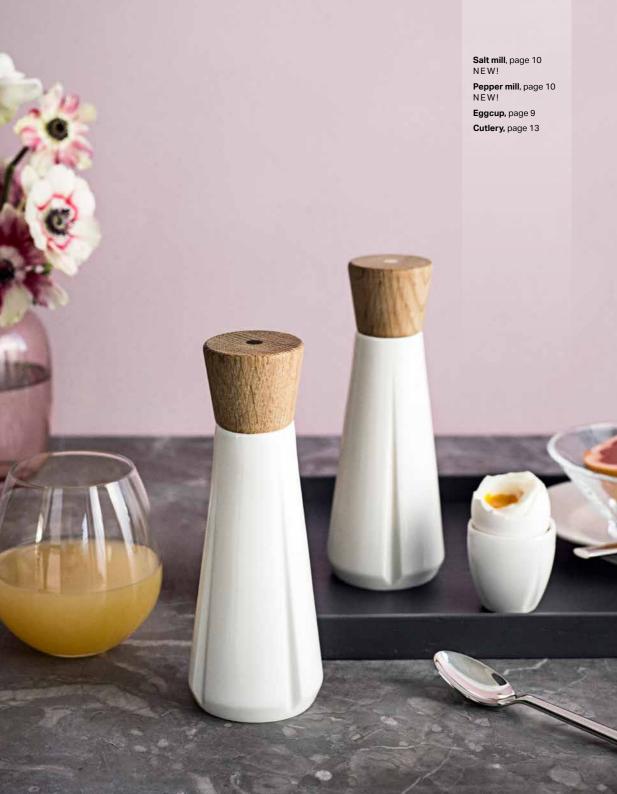

**20301** Plate 30 cm

Eggcup 2 pcs.

Rectangular plate 2 pcs. 14x12 cm

Rectangular serving dish 35x28 cm

**20390** Bowl 13 cm

**20389** Bowl 2 pcs. 10 cm

**27023** Pepper mill

20498 Salt and pepper set