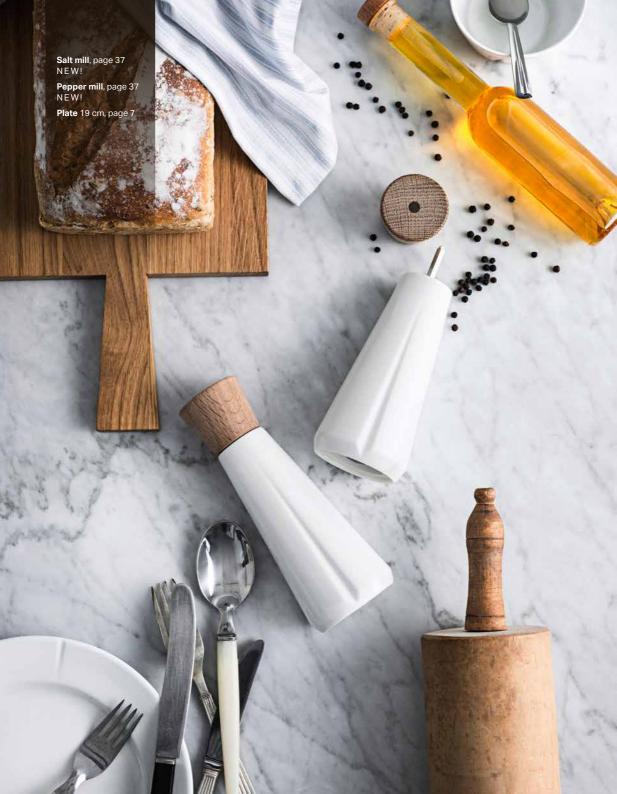

# Spice mills, Storage and more

The Grand Cru kitchen universe encompasses classic salt and pepper mills, oil carafes, cutting boards, bread bowls, pressers and graters, and storage jars – all crafted in classic, functional designs that fit perfectly into Nordic interiors.

**25678**Spice jar with oaklid 125 ml

**5671** Storage jar with oak lid 0.25 l

**25672** Storage jar with oak lid 0.5 l

25673 Storage jar with oak lid 0.75 l

25674 Storage jar with oak lid 1.0 l

25675 Storage jar with oak lid 1.5 l

**25677** Storage jar with oak lid 2.0 l

Grater w. storage jar 0.25 l

Juice strainer w. storage jar 0.25 l

Carafe and oil pourer

Oil pourer

Oil/Vinegar bottle 20 cl

Breadbasket white, napkin inclusive

Breadbasket dusty grey, napkin inclusive