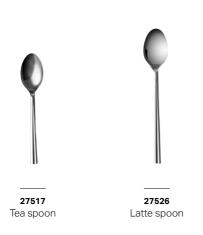

## Cutlery

The cutlery is part of a complete series of serving utensils, each well balanced and easy to grasp.

Clean lines ensure that both the cutlery and the rest of the series are a perfect complement to all types of dinner sets.