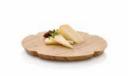

Flowerpot, white 14 cm and 16 cm

Flowerpot, grey 14 cm and 16 cm

Chopping board small

Chopping board with juice rim

Cheese board 30 cm, round