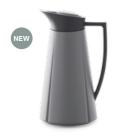

#### Coffee & Tea

Mugs and cups from Grand Cru are created with clean lines that beautifully complement all types of table settings. Add to the enjoyment with a thermos jug that is both decorative and keeps things invitingly hot. Its push-button function lets a minimum of warmth escape during serving, and the double-layered glass insert improves insulation.

21103 Serving dish on stand 33 cm

20362 Espresso cup and saucer 9 cl

**20365** Milk jug 0.4 l

**20368** Jar with lid

Coffee plunger black 1.0 l

Thermos white 1.0 I

Thermos dusty grey 1.0 l

Thermos light/dark grey 1.0 l

Thermos black 1.0 I

Thermos stainless steel 1.0 I

Thermos red 1.0 l