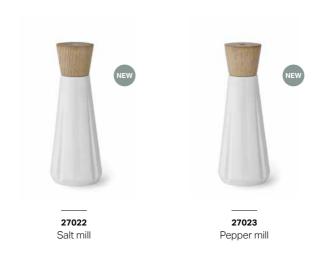

**20301** Plate 30 cm

Eggcup 2 pcs.

Rectangular plate 2 pcs. 14x12 cm

Rectangular serving dish 35x28 cm

**20390** Bowl 13 cm

**20389** Bowl 2 pcs. 10 cm

**27023** Pepper mill

20498 Salt and pepper set

# Spice mills, Storage and more

The Grand Cru kitchen universe encompasses classic salt and pepper mills, oil carafes, cutting boards, bread bowls, pressers and graters, and storage jars – all crafted in classic, functional designs that fit perfectly into Nordic interiors.