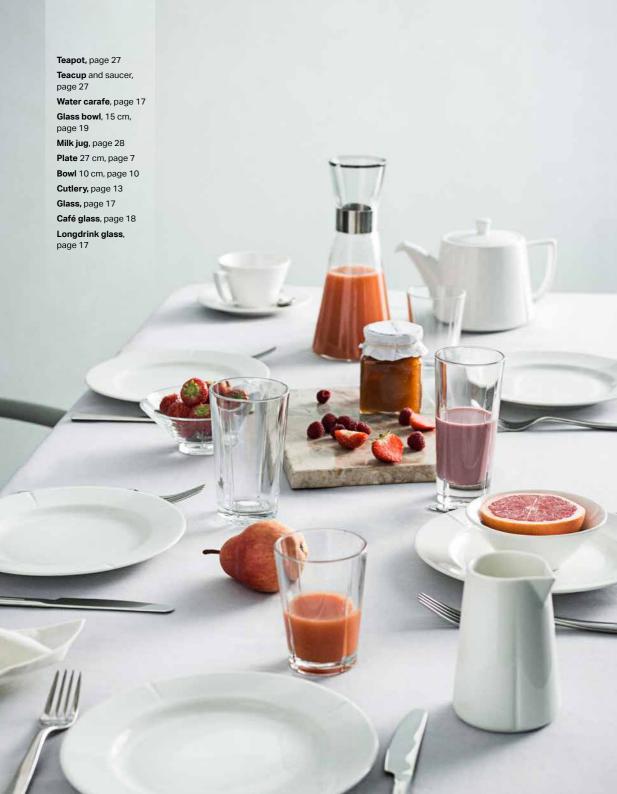

### Glasses

Thanks to its simple design in glass encircled by a steel band, the classic Grand Cru carafe has become world-renowned. In addition to the beautiful carafe, the series also offers a wide variety of glasses.

They're robust and easy to stack in the cupboard

– and they can also be used for serving small starters or salads, for example.

25443 Lid for water carafe

25345

Café glass 4 pcs. 37 cl

25350 Hot drink glass 2 pcs. 24 cl

**25344**Drink glass 4 pcs. 27 cl

**25357**Shot glass 6 pcs. 4 cl

Dessert plate 4 pcs. 16 cm

Egg cup 2 pcs.

Votive 2 pcs.

Glass bowl 4 pcs. 15 cm

Glass bowl 20 cm

Glass bowl 25 cm