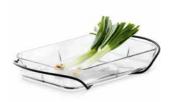

#### Oven-safe dishes

The oven-safe dishes are designed to ease the process from food preparation to serving and to storing leftovers. The glass dishes are designed to be taken directly from oven to table. The series also features holders to protect your fingers from burns, and the lids make it possible to move leftovers directly from the table to your fridge.

20345 Quiche dish 28 cm

**25608** Casserole 5.4 l

**20475** Ramekins 2 pcs.

Oven-proof dish small

Oven-proof dish medium

Oven-proof dish large

Holder for medium oven-proof dish

**36040**Holder for large oven-proof dish