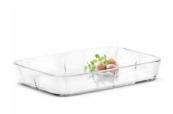

#### Oven-safe dishes

The oven-safe dishes are designed to ease the process from food preparation to serving and to storing leftovers. The glass dishes are designed to be taken directly from oven to table. The series also features holders to protect your fingers from burns, and the lids make it possible to move leftovers directly from the table to your fridge.

20345 Quiche dish 28 cm

**25608** Casserole 5.4 l

**20475** Ramekins 2 pcs.

Oven-proof dish small

Oven-proof dish medium

Oven-proof dish large

Holder for medium oven-proof dish

**36040**Holder for large oven-proof dish