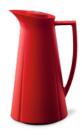

#### Coffee & Tea

Mugs and cups from Grand Cru are created with clean lines that beautifully complement all types of table settings. Add to the enjoyment with a thermos jug that is both decorative and keeps things invitingly hot. Its push-button function lets a minimum of warmth escape during serving, and the double-layered glass insert improves insulation.

21103 Serving dish on stand 33 cm

20362 Espresso cup and saucer 9 cl

**20365** Milk jug 0.4 l

**20368** Jar with lid

Coffee plunger black 1.0 l

Thermos white 1.0 I

Thermos dusty grey 1.0 l

Thermos light/dark grey 1.0 l

Thermos black 1.0 I

Thermos stainless steel 1.0 I

Thermos red 1.0 l