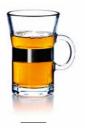

They're robust and easy to stack in the cupboard

– and they can also be used for serving small starters or salads, for example.

25443 Lid for water carafe

25345

Café glass 4 pcs. 37 cl

25350 Hot drink glass 2 pcs. 24 cl

#### Coffee & Tea

Mugs and cups from Grand Cru are created with clean lines that beautifully complement all types of table settings. Add to the enjoyment with a thermos jug that is both decorative and keeps things invitingly hot. Its push-button function lets a minimum of warmth escape during serving, and the double-layered glass insert improves insulation.