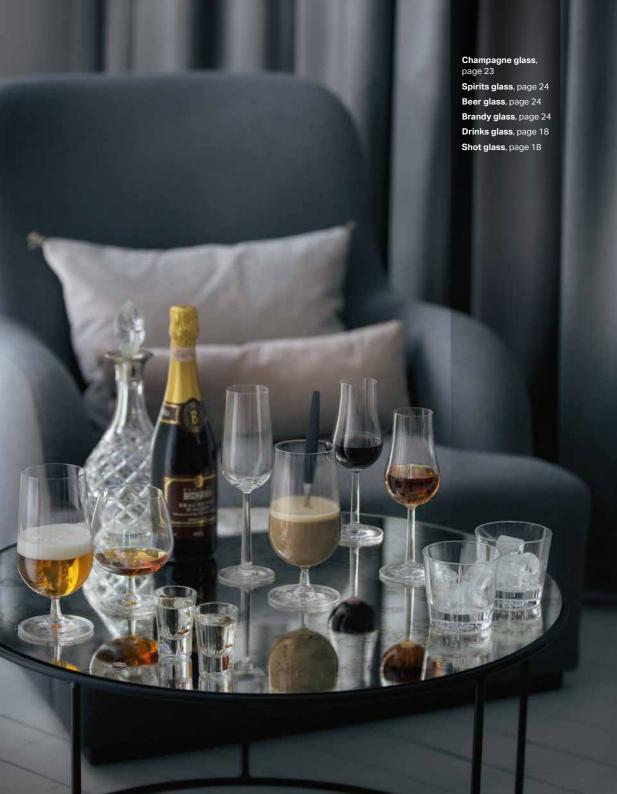

## Wine glasses

The Grand Cru series wine glasses live up to even the most devoted wine lover's expectations in their shape, size and balance. Strict and stylish design both for noble drops and pleasant company.

**25340** Wine glass, bordeaux 2 pcs. 45 cl

**25342** Wine glass, bordeaux 2 pcs. 32 cl

25348 Champagne glass 2 pcs. 24 cl

**25030** Wine stopper

**25356**Spirits glass
2 pcs. 24 cl

25359 Brandy glass 2 pcs. 40 cl

**25355**Beer glass
2 pcs. 50 cl