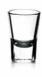

**25344**Drink glass 4 pcs. 27 cl

**25357**Shot glass 6 pcs. 4 cl

Dessert plate 4 pcs. 16 cm

Egg cup 2 pcs.

Votive 2 pcs.

Glass bowl 4 pcs. 15 cm

Glass bowl 20 cm

Glass bowl 25 cm