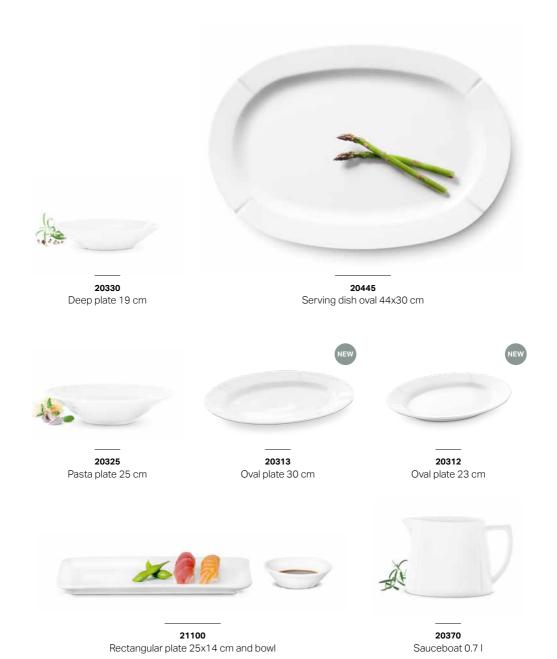

### **Dinner set**

The design of Grand Cru series porcelain won't steal all the attention from the food, but creates a simple setting in which to present it.

And the many components of the series make it possible to create the most beautiful and inviting tables.

**20301** Plate 30 cm

Eggcup 2 pcs.

Rectangular plate 2 pcs. 14x12 cm

Rectangular serving dish 35x28 cm

**20390** Bowl 13 cm

**20389** Bowl 2 pcs. 10 cm

**27023** Pepper mill

20498 Salt and pepper set