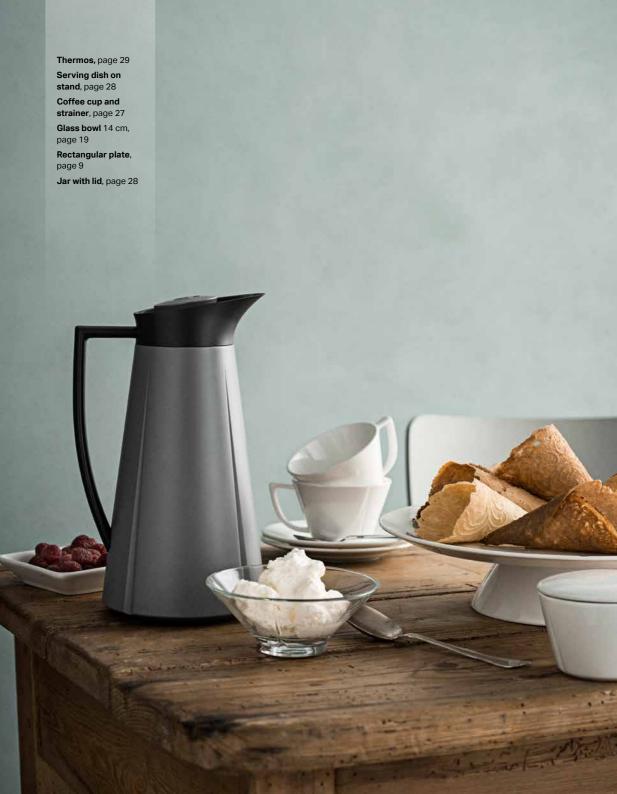

#### Coffee & Tea

Mugs and cups from Grand Cru are created with clean lines that beautifully complement all types of table settings. Add to the enjoyment with a thermos jug that is both decorative and keeps things invitingly hot. Its push-button function lets a minimum of warmth escape during serving, and the double-layered glass insert improves insulation.

21103 Serving dish on stand 33 cm

20362 Espresso cup and saucer 9 cl

**20365** Milk jug 0.4 l

**20368** Jar with lid

Coffee plunger black 1.0 l

Thermos white 1.0 I

Thermos dusty grey 1.0 l

Thermos light/dark grey 1.0 l

Thermos black 1.0 I

Thermos stainless steel 1.0 I

Thermos red 1.0 l