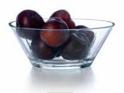

**25344**Drink glass 4 pcs. 27 cl

**25357**Shot glass 6 pcs. 4 cl

Dessert plate 4 pcs. 16 cm

Egg cup 2 pcs.

Votive 2 pcs.

Glass bowl 4 pcs. 15 cm

Glass bowl 20 cm

Glass bowl 25 cm