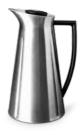

#### Coffee & Tea

Mugs and cups from Grand Cru are created with clean lines that beautifully complement all types of table settings. Add to the enjoyment with a thermos jug that is both decorative and keeps things invitingly hot. Its push-button function lets a minimum of warmth escape during serving, and the double-layered glass insert improves insulation.

21103 Serving dish on stand 33 cm

20362 Espresso cup and saucer 9 cl

**20365** Milk jug 0.4 l

**20368** Jar with lid

Coffee plunger black 1.0 l

Thermos white 1.0 I

Thermos dusty grey 1.0 l

Thermos light/dark grey 1.0 l

Thermos black 1.0 I

Thermos stainless steel 1.0 I

Thermos red 1.0 l