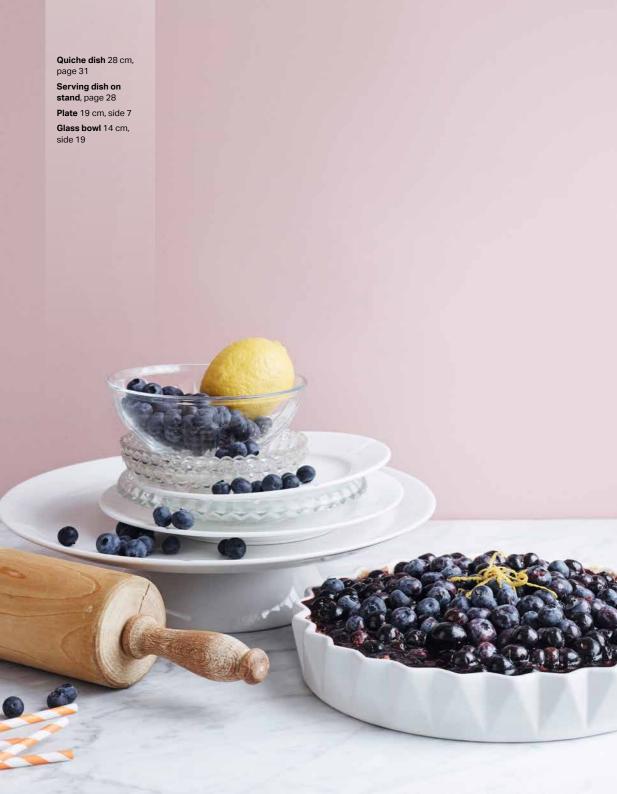

21103 Serving dish on stand 33 cm

20362 Espresso cup and saucer 9 cl

**20365** Milk jug 0.4 l

**20368** Jar with lid

Coffee plunger black 1.0 l

Thermos white 1.0 I

Thermos dusty grey 1.0 l

Thermos light/dark grey 1.0 l

20345 Quiche dish 28 cm

**25608** Casserole 5.4 l

**20475** Ramekins 2 pcs.

Oven-proof dish small

Oven-proof dish medium

Oven-proof dish large

Holder for medium oven-proof dish

**36040**Holder for large oven-proof dish