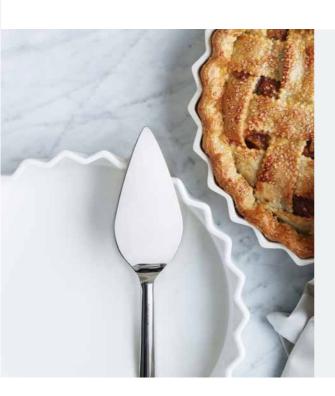

## Cutlery

The cutlery is part of a complete series of serving utensils, each well balanced and easy to grasp.

Clean lines ensure that both the cutlery and the rest of the series are a perfect complement to all types of dinner sets.