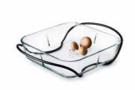

#### Oven-safe dishes

The oven-safe dishes are designed to ease the process from food preparation to serving and to storing leftovers. The glass dishes are designed to be taken directly from oven to table. The series also features holders to protect your fingers from burns, and the lids make it possible to move leftovers directly from the table to your fridge.

20345 Quiche dish 28 cm

**25608** Casserole 5.4 l

**20475** Ramekins 2 pcs.

Oven-proof dish small

Oven-proof dish medium

Oven-proof dish large

Holder for medium oven-proof dish

**36040**Holder for large oven-proof dish