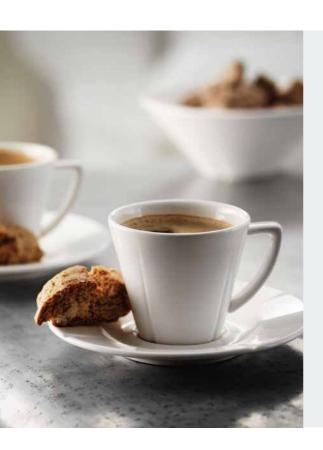

#### Coffee & Tea

Mugs and cups from Grand Cru are created with clean lines that beautifully complement all types of table settings. Add to the enjoyment with a thermos jug that is both decorative and keeps things invitingly hot. Its push-button function lets a minimum of warmth escape during serving, and the double-layered glass insert improves insulation.