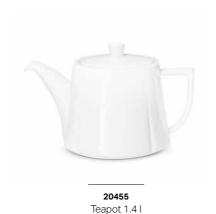

### **Dinner set**

The design of Grand Cru series porcelain won't steal all the attention from the food, but creates a simple setting in which to present it.

And the many components of the series make it possible to create the most beautiful and inviting tables.

**20301** Plate 30 cm

Eggcup 2 pcs.

Rectangular plate 2 pcs. 14x12 cm

Rectangular serving dish 35x28 cm

**20390** Bowl 13 cm

**20389** Bowl 2 pcs. 10 cm

**27023** Pepper mill

20498 Salt and pepper set