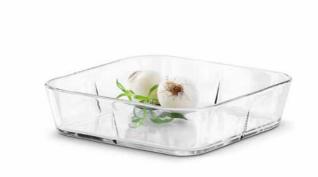

#### Oven-safe dishes

The oven-safe dishes are designed to ease the process from food preparation to serving and to storing leftovers. The glass dishes are designed to be taken directly from oven to table. The series also features holders to protect your fingers from burns, and the lids make it possible to move leftovers directly from the table to your fridge.

20345 Quiche dish 28 cm

**25608** Casserole 5.4 l

**20475** Ramekins 2 pcs.

Oven-proof dish small

Oven-proof dish medium

Oven-proof dish large

Holder for medium oven-proof dish

**36040**Holder for large oven-proof dish