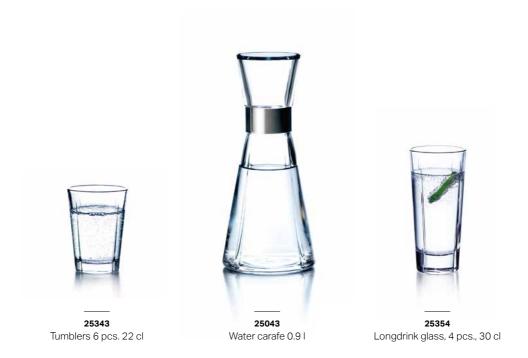

### Glasses

Thanks to its simple design in glass encircled by a steel band, the classic Grand Cru carafe has become world-renowned. In addition to the beautiful carafe, the series also offers a wide variety of glasses.

They're robust and easy to stack in the cupboard

– and they can also be used for serving small starters or salads, for example.

25443 Lid for water carafe

25345

Café glass 4 pcs. 37 cl

25350 Hot drink glass 2 pcs. 24 cl

**25344**Drink glass 4 pcs. 27 cl

**25357**Shot glass 6 pcs. 4 cl

Dessert plate 4 pcs. 16 cm

Egg cup 2 pcs.

Votive 2 pcs.

Glass bowl 4 pcs. 15 cm

Glass bowl 20 cm

Glass bowl 25 cm