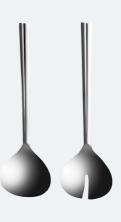

## Cutlery

The cutlery is part of a complete series of serving utensils, each well balanced and easy to grasp.

Clean lines ensure that both the cutlery and the rest of the series are a perfect complement to all types of dinner sets.

Cheese knife

Salad serving set