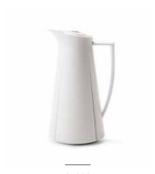

#### Coffee & Tea

Mugs and cups from Grand Cru are created with clean lines that beautifully complement all types of table settings. Add to the enjoyment with a thermos jug that is both decorative and keeps things invitingly hot. Its push-button function lets a minimum of warmth escape during serving, and the double-layered glass insert improves insulation.

21103 Serving dish on stand 33 cm

20362 Espresso cup and saucer 9 cl

**20365** Milk jug 0.4 l

**20368** Jar with lid

Coffee plunger black 1.0 l

Thermos white 1.0 I

Thermos dusty grey 1.0 l

Thermos light/dark grey 1.0 l

Thermos black 1.0 I

Thermos stainless steel 1.0 I

Thermos red 1.0 l