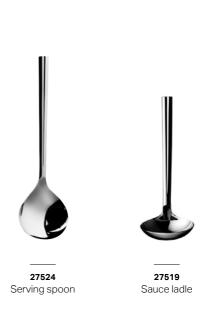

## Cutlery

The cutlery is part of a complete series of serving utensils, each well balanced and easy to grasp.

Clean lines ensure that both the cutlery and the rest of the series are a perfect complement to all types of dinner sets.