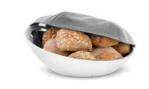

**25677** Storage jar with oak lid 2.0 l

Grater w. storage jar 0.25 l

Juice strainer w. storage jar 0.25 l

Carafe and oil pourer

Oil pourer

Oil/Vinegar bottle 20 cl

Breadbasket white, napkin inclusive

Breadbasket dusty grey, napkin inclusive