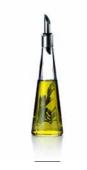

**25677** Storage jar with oak lid 2.0 l

Grater w. storage jar 0.25 l

Juice strainer w. storage jar 0.25 l

Carafe and oil pourer

Oil pourer

Oil/Vinegar bottle 20 cl

Breadbasket white, napkin inclusive

Breadbasket dusty grey, napkin inclusive