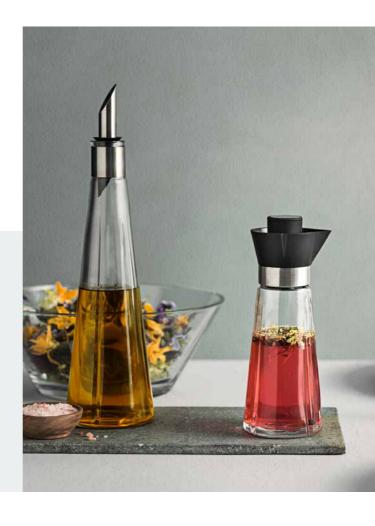

# Spice mills, Storage and more

The Grand Cru kitchen universe encompasses classic salt and pepper mills, oil carafes, cutting boards, bread bowls, pressers and graters, and storage jars – all crafted in classic, functional designs that fit perfectly into Nordic interiors.

**25677** Storage jar with oak lid 2.0 l

Grater w. storage jar 0.25 l

Juice strainer w. storage jar 0.25 l

Carafe and oil pourer

Oil pourer

Oil/Vinegar bottle 20 cl

Breadbasket white, napkin inclusive

Breadbasket dusty grey, napkin inclusive