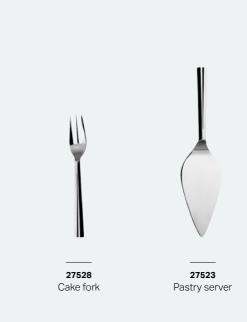

## Cutlery

The cutlery is part of a complete series of serving utensils, each well balanced and easy to grasp.

Clean lines ensure that both the cutlery and the rest of the series are a perfect complement to all types of dinner sets.