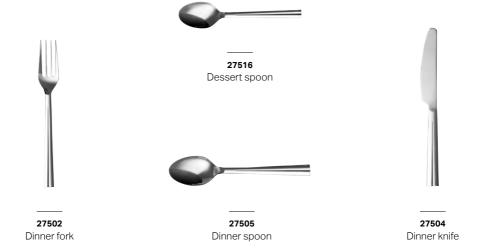

## Cutlery

The cutlery is part of a complete series of serving utensils, each well balanced and easy to grasp.

Clean lines ensure that both the cutlery and the rest of the series are a perfect complement to all types of dinner sets.