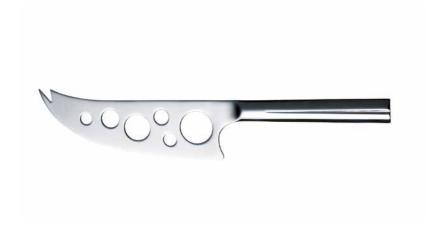

16088**Anniversary candleholder 14 cm





### **Dinner set**

The design of Grand Cru series porcelain won't steal all the attention from the food, but creates a simple setting in which to present it.

And the many components of the series make it possible to create the most beautiful and inviting tables.



**20301** Plate 30 cm









Eggcup 2 pcs.



Rectangular plate 2 pcs. 14x12 cm



Rectangular serving dish 35x28 cm











**20390** Bowl 13 cm

**20389** Bowl 2 pcs. 10 cm







**27023** Pepper mill



20498 Salt and pepper set





## Cutlery

The cutlery is part of a complete series of serving utensils, each well balanced and easy to grasp.

Clean lines ensure that both the cutlery and the rest of the series are a perfect complement to all types of dinner sets.













Cheese knife





Salad serving set



### Glasses

Thanks to its simple design in glass encircled by a steel band, the classic Grand Cru carafe has become world-renowned. In addition to the beautiful carafe, the series also offers a wide variety of glasses.

They're robust and easy to stack in the cupboard

– and they can also be used for serving small starters or salads, for example.





25443 Lid for water carafe



25345

Café glass 4 pcs. 37 cl



25350 Hot drink glass 2 pcs. 24 cl



**25344**Drink glass 4 pcs. 27 cl



**25357**Shot glass 6 pcs. 4 cl



Dessert plate 4 pcs. 16 cm



Egg cup 2 pcs.



Votive 2 pcs.



Glass bowl 4 pcs. 15 cm



Glass bowl 20 cm



Glass bowl 25 cm



Serving dish 32 cm







## Wine glasses

The Grand Cru series wine glasses live up to even the m