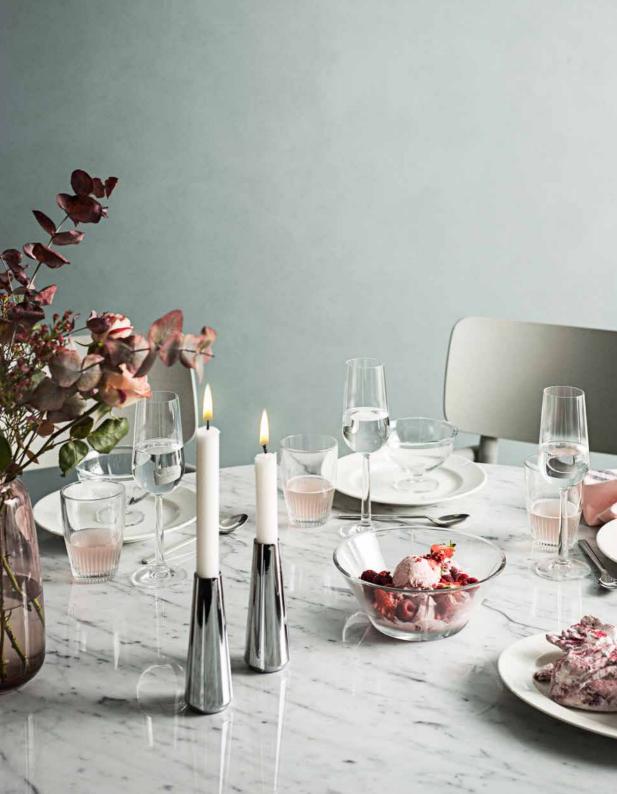

### Glasses

Thanks to its simple design in glass encircled by a steel band, the classic Grand Cru carafe has become world-renowned. In addition to the beautiful carafe, the series also offers a wide variety of glasses.

They're robust and easy to stack in the cupboard

– and they can also be used for serving small starters or salads, for example.

25443 Lid for water carafe

25345

Café glass 4 pcs. 37 cl

25350 Hot drink glass 2 pcs. 24 cl

**25344**Drink glass 4 pcs. 27 cl

**25357**Shot glass 6 pcs. 4 cl

Dessert plate 4 pcs. 16 cm

Egg cup 2 pcs.

Votive 2 pcs.

Glass bowl 4 pcs. 15 cm

Glass bowl 20 cm

Glass bowl 25 cm

## Wine glasses

The Grand Cru series wine glasses live up to even the most devoted wine lover's expectations in their shape, size and balance. Strict and stylish design both for noble drops and pleasant company.