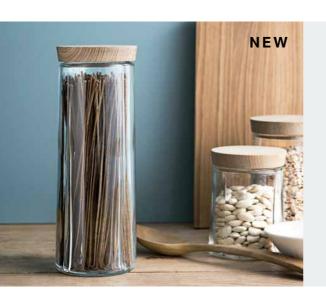

# Spice mills, Storage and more

The Grand Cru kitchen universe encompasses classic salt and pepper mills, oil carafes, cutting boards, bread bowls, pressers and graters, and storage jars – all crafted in classic, functional designs that fit perfectly into Nordic interiors.

**25678**Spice jar with oaklid 125 ml

**5671** Storage jar with oak lid 0.25 l

**25672** Storage jar with oak lid 0.5 l

25673 Storage jar with oak lid 0.75 l

25674 Storage jar with oak lid 1.0 l

25675 Storage jar with oak lid 1.5 l

**25677** Storage jar with oak lid 2.0 l

Grater w. storage jar 0.25 l

Juice strainer w. storage jar 0.25 l

Carafe and oil pourer

Oil pourer

Oil/Vinegar bottle 20 cl

Breadbasket white, napkin inclusive

Breadbasket dusty grey, napkin inclusive