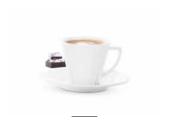

21103 Serving dish on stand 33 cm

20362 Espresso cup and saucer 9 cl

**20365** Milk jug 0.4 l

**20368** Jar with lid

Coffee plunger black 1.0 l

Thermos white 1.0 I

Thermos dusty grey 1.0 l

Thermos light/dark grey 1.0 l