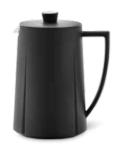

#### Coffee & Tea

Mugs and cups from Grand Cru are created with clean lines that beautifully complement all types of table settings. Add to the enjoyment with a thermos jug that is both decorative and keeps things invitingly hot. Its push-button function lets a minimum of warmth escape during serving, and the double-layered glass insert improves insulation.

21103 Serving dish on stand 33 cm

20362 Espresso cup and saucer 9 cl

**20365** Milk jug 0.4 l

**20368** Jar with lid

Coffee plunger black 1.0 l

Thermos white 1.0 I

Thermos dusty grey 1.0 l

Thermos light/dark grey 1.0 l