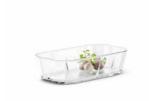

#### Oven-safe dishes

The oven-safe dishes are designed to ease the process from food preparation to serving and to storing leftovers. The glass dishes are designed to be taken directly from oven to table. The series also features holders to protect your fingers from burns, and the lids make it possible to move leftovers directly from the table to your fridge.

20345 Quiche dish 28 cm

**25608** Casserole 5.4 l

**20475** Ramekins 2 pcs.

Oven-proof dish small

Oven-proof dish medium

Oven-proof dish large

Holder for medium oven-proof dish

**36040**Holder for large oven-proof dish

Lid for small oven-proof dish, grey

Lid for medium oven-proof dish, grey

Lid for large oven-proof dish, grey

**25606** Oven-proof bowl 24 cm

**36308**Lid for oven-proof bowl large, grey

**25605** Oven-proof bowl 19 cm