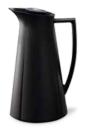

#### Coffee & Tea

Mugs and cups from Grand Cru are created with clean lines that beautifully complement all types of table settings. Add to the enjoyment with a thermos jug that is both decorative and keeps things invitingly hot. Its push-button function lets a minimum of warmth escape during serving, and the double-layered glass insert improves insulation.

21103 Serving dish on stand 33 cm

20362 Espresso cup and saucer 9 cl

**20365** Milk jug 0.4 l

**20368** Jar with lid

Coffee plunger black 1.0 l

Thermos white 1.0 I

Thermos dusty grey 1.0 l

Thermos light/dark grey 1.0 l

Thermos black 1.0 I

Thermos stainless steel 1.0 I

Thermos red 1.0 l