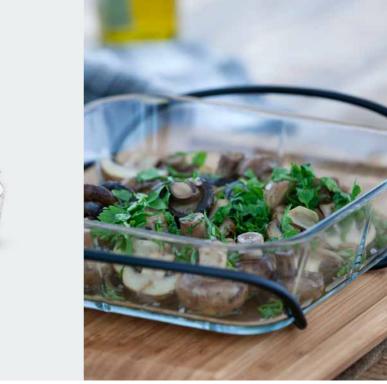

#### Oven-safe dishes

The oven-safe dishes are designed to ease the process from food preparation to serving and to storing leftovers. The glass dishes are designed to be taken directly from oven to table. The series also features holders to protect your fingers from burns, and the lids make it possible to move leftovers directly from the table to your fridge.

20345 Quiche dish 28 cm

**25608** Casserole 5.4 l

**20475** Ramekins 2 pcs.

Oven-proof dish small

Oven-proof dish medium

Oven-proof dish large

Holder for medium oven-proof dish

**36040**Holder for large oven-proof dish