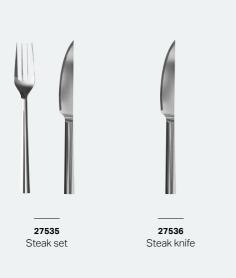

## Cutlery

The cutlery is part of a complete series of serving utensils, each well balanced and easy to grasp.

Clean lines ensure that both the cutlery and the rest of the series are a perfect complement to all types of dinner sets.