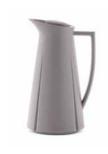

#### Coffee & Tea

Mugs and cups from Grand Cru are created with clean lines that beautifully complement all types of table settings. Add to the enjoyment with a thermos jug that is both decorative and keeps things invitingly hot. Its push-button function lets a minimum of warmth escape during serving, and the double-layered glass insert improves insulation.

21103 Serving dish on stand 33 cm

20362 Espresso cup and saucer 9 cl

**20365** Milk jug 0.4 l

**20368** Jar with lid

Coffee plunger black 1.0 l

Thermos white 1.0 I

Thermos dusty grey 1.0 l

Thermos light/dark grey 1.0 l

Thermos black 1.0 I

Thermos stainless steel 1.0 I

Thermos red 1.0 l