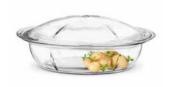

#### Oven-safe dishes

The oven-safe dishes are designed to ease the process from food preparation to serving and to storing leftovers. The glass dishes are designed to be taken directly from oven to table. The series also features holders to protect your fingers from burns, and the lids make it possible to move leftovers directly from the table to your fridge.

20345 Quiche dish 28 cm

**25608** Casserole 5.4 l

**20475** Ramekins 2 pcs.

Oven-proof dish small

Oven-proof dish medium

Oven-proof dish large

Holder for medium oven-proof dish

**36040**Holder for large oven-proof dish