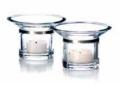

**25344**Drink glass 4 pcs. 27 cl

**25357**Shot glass 6 pcs. 4 cl

Dessert plate 4 pcs. 16 cm

Egg cup 2 pcs.

Votive 2 pcs.

Glass bowl 4 pcs. 15 cm

Glass bowl 20 cm

Glass bowl 25 cm