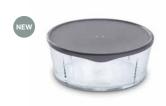

#### Oven-safe dishes

The oven-safe dishes are designed to ease the process from food preparation to serving and to storing leftovers. The glass dishes are designed to be taken directly from oven to table. The series also features holders to protect your fingers from burns, and the lids make it possible to move leftovers directly from the table to your fridge.

Lid for small oven-proof dish, grey

Lid for medium oven-proof dish, grey

Lid for large oven-proof dish, grey

**25606** Oven-proof bowl 24 cm

**36308**Lid for oven-proof bowl large, grey

**25605** Oven-proof bowl 19 cm