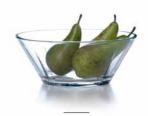

**25344**Drink glass 4 pcs. 27 cl

**25357**Shot glass 6 pcs. 4 cl

Dessert plate 4 pcs. 16 cm

Egg cup 2 pcs.

Votive 2 pcs.

Glass bowl 4 pcs. 15 cm

Glass bowl 20 cm

Glass bowl 25 cm