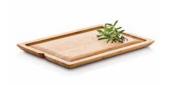

Flowerpot, white 14 cm and 16 cm

Flowerpot, grey 14 cm and 16 cm

Chopping board small

Chopping board with juice rim

Cheese board 30 cm, round