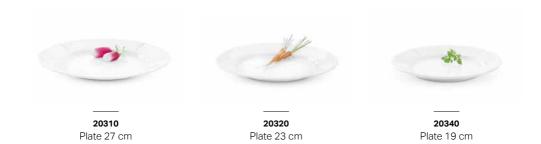

**20301** Plate 30 cm

Eggcup 2 pcs.

Rectangular plate 2 pcs. 14x12 cm

Rectangular serving dish 35x28 cm

**20390** Bowl 13 cm

**20389** Bowl 2 pcs. 10 cm

**27023** Pepper mill

20498 Salt and pepper set