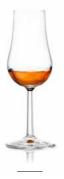

**25340** Wine glass, bordeaux 2 pcs. 45 cl

**25342** Wine glass, bordeaux 2 pcs. 32 cl

25348 Champagne glass 2 pcs. 24 cl

**25030** Wine stopper

**25356**Spirits glass
2 pcs. 24 cl

25359 Brandy glass 2 pcs. 40 cl