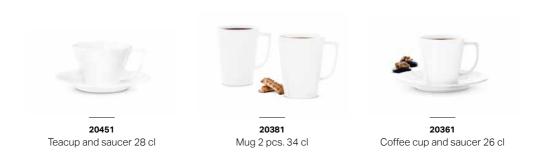

#### Coffee & Tea

Mugs and cups from Grand Cru are created with clean lines that beautifully complement all types of table settings. Add to the enjoyment with a thermos jug that is both decorative and keeps things invitingly hot. Its push-button function lets a minimum of warmth escape during serving, and the double-layered glass insert improves insulation.

21103 Serving dish on stand 33 cm

20362 Espresso cup and saucer 9 cl

**20365** Milk jug 0.4 l

**20368** Jar with lid

Coffee plunger black 1.0 l

Thermos white 1.0 I

Thermos dusty grey 1.0 l

Thermos light/dark grey 1.0 l