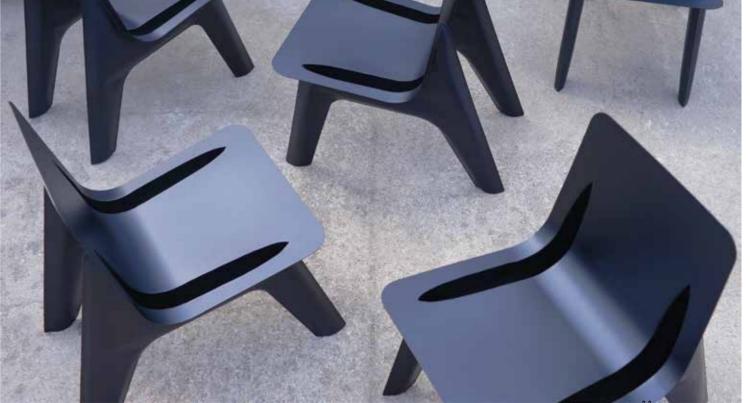

# J-Chair

**J-chair** is another FiDU manifesto. It bonds a strong and iconic visual character with a light and durable costruction.

Władysław Strzemiński

Flat Construction - breakage of a black rectangle, 1923, relief, oil, tree, 52,5×63 cm

The initial inspiration for J-Chair comes from the composition of Władysław Strzemiński's work "Flat Construction - breakage of a black rectangle", 1923. The second derives from the process ofcreating architectural form of Museum Jerke in Recklinghausen. Both the composition of the image and the design of the building have visible divisions and cuts.