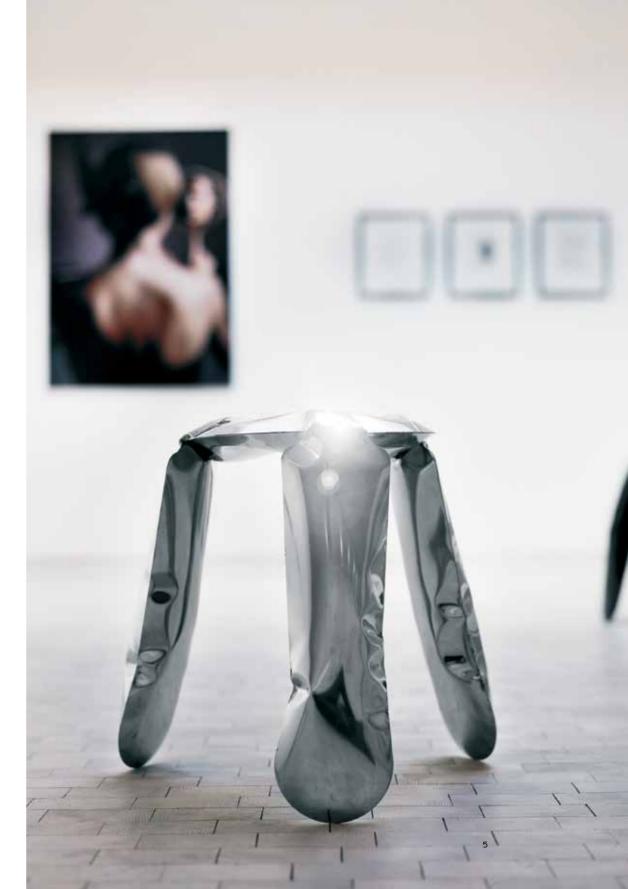

# Chippensteel

Chippensteel 0.5 was redesigned to reduce its weight and make it suitable for mass production.

Plopp Standard "19.7 / cm 50 :H "13.8 / cm 35 :Ø

Plopp Kitchen "25.6 / 65cm :H "13.8 / 35cm :Ø

Plopp Bar "29.5 / cm 75 :H "13.8 / cm 35 :Ø

Material inox, steel