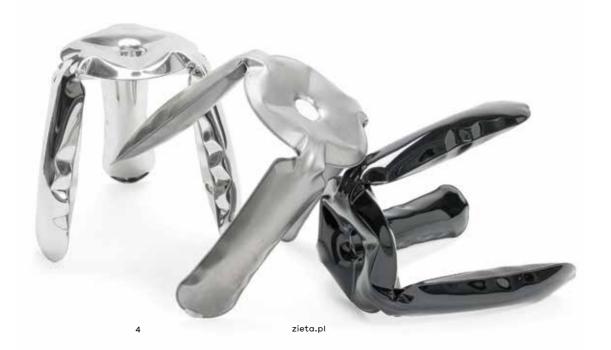

# Chippensteel

Chippensteel 0.5 was redesigned to reduce its weight and make it suitable for mass production.

Plopp Standard "19.7 / cm 50 :H "13.8 / cm 35 :Ø

Plopp Kitchen "25.6 / 65cm :H "13.8 / 35cm :Ø

Plopp Bar "29.5 / cm 75 :H "13.8 / cm 35 :Ø

Material inox, steel