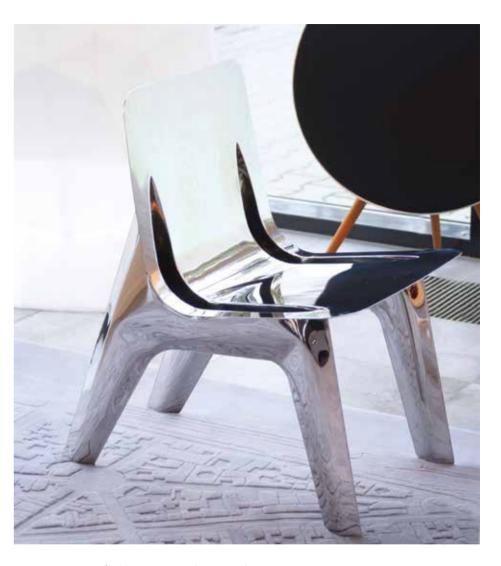

# J-Chair

**J-chair** is another FiDU manifesto. It bonds a strong and iconic visual character with a light and durable costruction.

Władysław Strzemiński

Flat Construction - breakage of a black rectangle, 1923, relief, oil, tree, 52,5×63 cm

The initial inspiration for J-Chair comes from the composition of Władysław Strzemiński's work "Flat Construction - breakage of a black rectangle", 1923. The second derives from the process ofcreating architectural form of Museum Jerke in Recklinghausen. Both the composition of the image and the design of the building have visible divisions and cuts.