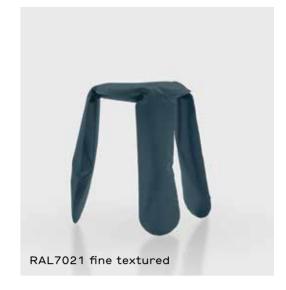

#### Unterdruck Standard Dimension

"H: 78 cm / 30.7
"W: 120 cm / 47.2
"D: 53 cm / 20.9

Material steel, inox

\*full colour palette available on request