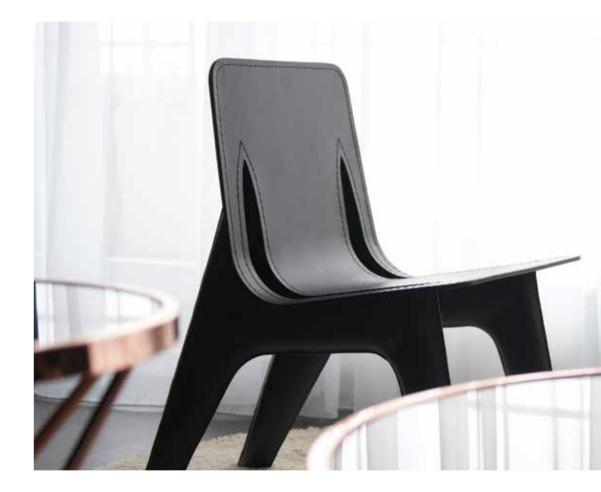

# J-Chair

**J-chair** is another FiDU manifesto. It bonds a strong and iconic visual character with a light and durable costruction.

Władysław Strzemiński

Flat Construction - breakage of a black rectangle, 1923, relief, oil, tree, 52,5×63 cm

The initial inspiration for J-Chair comes from the composition of Władysław Strzemiński's work "Flat Construction - breakage of a black rectangle", 1923. The second derives from the process ofcreating architectural form of Museum Jerke in Recklinghausen. Both the composition of the image and the design of the building have visible divisions and cuts.

Museum Jerke

J-Chair in leather