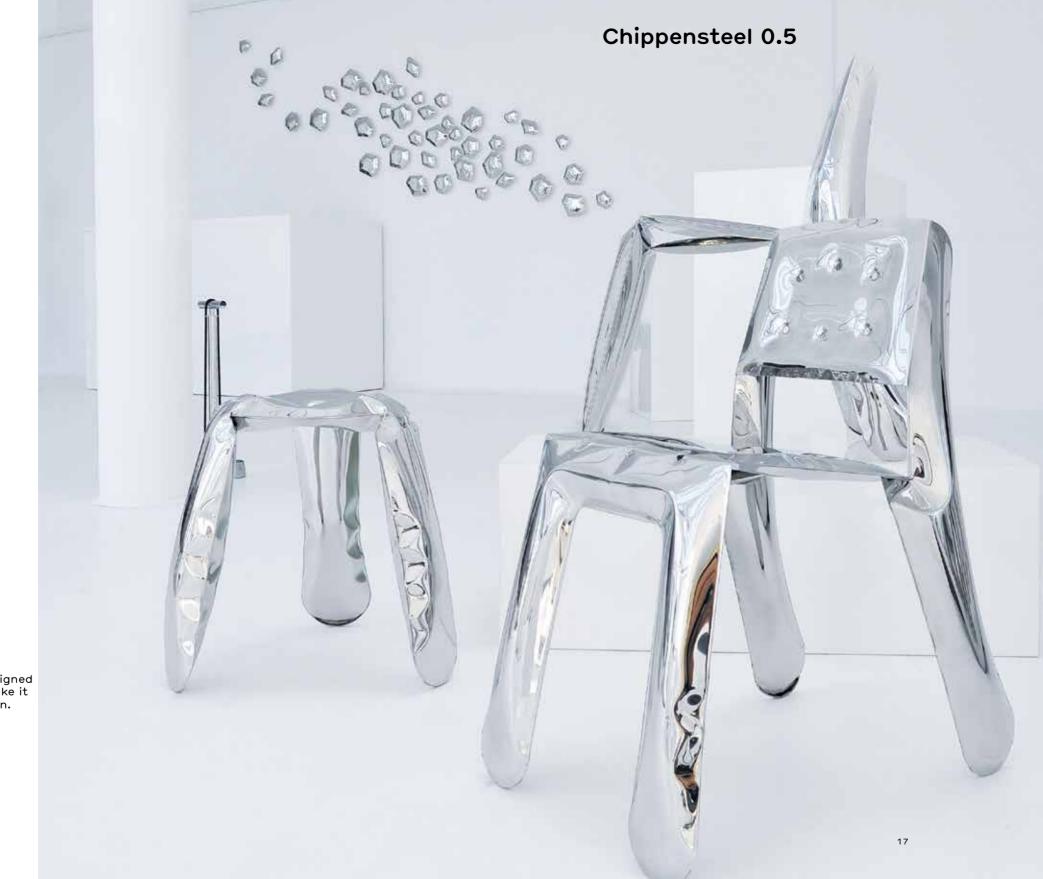

# Chippensteel

Chippensteel 0.5 was redesigned to reduce its weight and make it suitable for mass production.

Plopp Standard "19.7 / cm 50 :H "13.8 / cm 35 :Ø

Plopp Kitchen "25.6 / 65cm :H "13.8 / 35cm :Ø