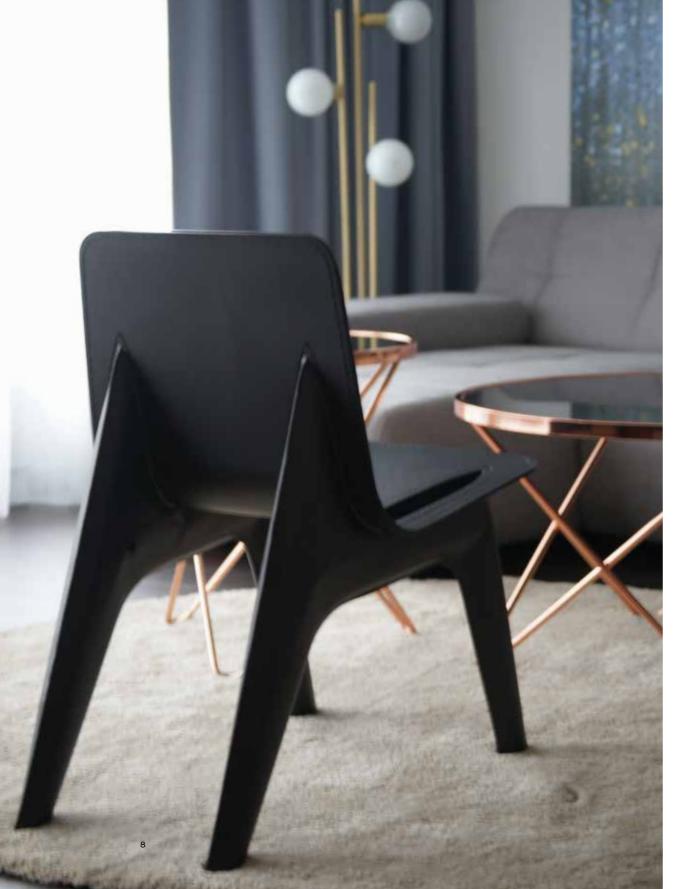

# J-Chair

**J-chair** is another FiDU manifesto. It bonds a strong and iconic visual character with a light and durable costruction.

Władysław Strzemiński

Flat Construction - breakage of a black rectangle, 1923, relief, oil, tree, 52,5×63 cm

The initial inspiration for J-Chair comes from the composition of Władysław Strzemiński's work "Flat Construction - breakage of a black rectangle", 1923. The second derives from the process ofcreating architectural form of Museum Jerke in Recklinghausen. Both the composition of the image and the design of the building have visible divisions and cuts.