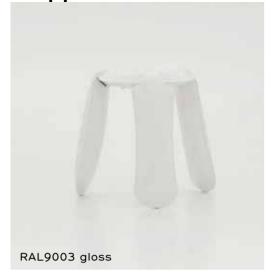

# Chippensteel

Chippensteel 0.5 was redesigned to reduce its weight and make it suitable for mass production.

Plopp Standard "19.7 / cm 50 :H "13.8 / cm 35 :Ø

Plopp Kitchen "25.6 / 65cm :H "13.8 / 35cm :Ø