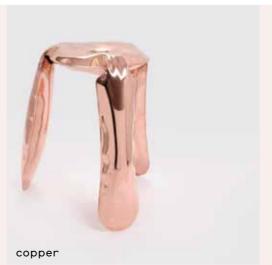

### Plopp

Plopp stool is an icon and a bestseller of Zieta Prozessdesign. The unique, toy-looking and playful shape of Plopp is an effect of an innovative forming method – FIDU. Since its market release, Plopp stool has been shown on numerous exhibitions around the world and has won many prestigious awards – including Red Dot Design Award 2008, German Design Council Award 2008 and Forum AID Award 2009.

# Chippensteel

Chippensteel 0.5 was redesigned to reduce its weight and make it suitable for mass production.

Plopp Standard "19.7 / cm 50 :H "13.8 / cm 35 :Ø

Plopp Kitchen "25.6 / 65cm :H "13.8 / 35cm :Ø

Plopp Bar "29.5 / cm 75 :H "13.8 / cm 35 :Ø

Material inox, steel