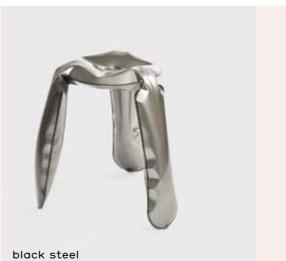

### Plopp

Plopp stool is an icon and a bestseller of Zieta Prozessdesign. The unique, toy-looking and playful shape of Plopp is an effect of an innovative forming method – FIDU. Since its market release, Plopp stool has been shown on numerous exhibitions around the world and has won many prestigious awards – including Red Dot Design Award 2008, German Design Council Award 2008 and Forum AID Award 2009.

# Chippensteel

Chippensteel 0.5 was redesigned to reduce its weight and make it suitable for mass production.

Plopp Standard "19.7 / cm 50 :H "13.8 / cm 35 :Ø

Plopp Kitchen "25.6 / 65cm :H "13.8 / 35cm :Ø

Plopp Bar "29.5 / cm 75 :H "13.8 / cm 35 :Ø

Material inox, steel