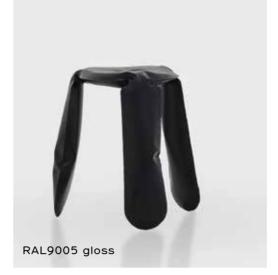

#### Chippensteel 5.0 Standard Dimension

"H: 80 cm / 31.5
"W: 46 cm / 18.1
"D: 58 cm / 22.8

Material steel, inox