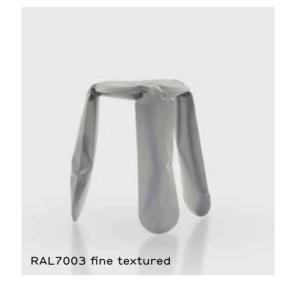

### Plopp

Plopp stool is an icon and a bestseller of Zieta Prozessdesign. The unique, toy-looking and playful shape of Plopp is an effect of an innovative forming method – FIDU. Since its market release, Plopp stool has been shown on numerous exhibitions around the world and has won many prestigious awards – including Red Dot Design Award 2008, German Design Council Award 2008 and Forum AID Award 2009.





### Plopp

We celebrate the 10th anniversary of Plopp's presence in the

release of a

ette.

















Out of ordinary









# J-Chair



**J-chair** is another FiDU manifesto. It bonds a strong and iconic visual character with a light and durable costruction.

Władysław Strzemiński

Flat Construction - breakage of a black rectangle, 1923, relief, oil, tree, 52,5×63 cm



The initial inspiration for J-Chair comes from the composition of Władysław Strzemiński's work "Flat Construction - breakage of a black rectangle", 1923. The second derives from the process ofcreating architectural form of Museum Jerke in Recklinghausen. Both the composition of the image and the design of the building have visible divisions and cuts.





Museum Jerke

J-Chair in leather





# Chippensteel





Chippensteel 0.5 was redesigned to reduce its weight and make it suitable for mass production.