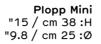

# Chippensteel

Chippensteel 0.5 was redesigned to reduce its weight and make it suitable for mass production.

Plopp Standard "19.7 / cm 50 :H "13.8 / cm 35 :Ø

Plopp Kitchen "25.6 / 65cm :H "13.8 / 35cm :Ø

Plopp Bar "29.5 / cm 75 :H "13.8 / cm 35 :Ø

Material inox, steel