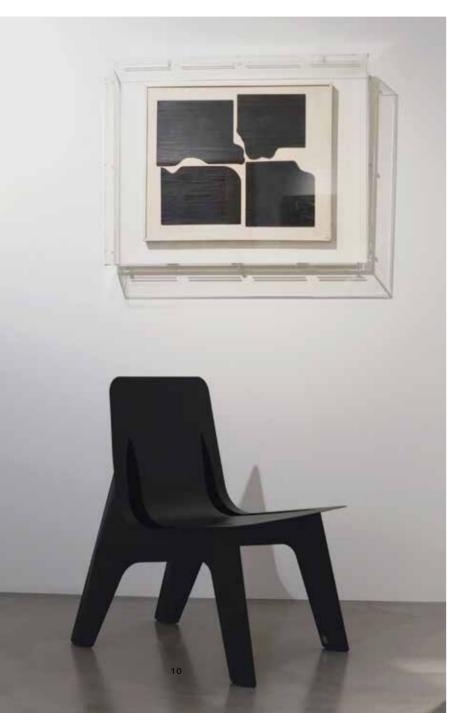

# J-Chair

**J-chair** is another FiDU manifesto. It bonds a strong and iconic visual character with a light and durable costruction.

Władysław Strzemiński

Flat Construction - breakage of a black rectangle, 1923, relief, oil, tree, 52,5×63 cm

The initial inspiration for J-Chair comes from the composition of Władysław Strzemiński's work "Flat Construction - breakage of a black rectangle", 1923. The second derives from the process ofcreating architectural form of Museum Jerke in Recklinghausen. Both the composition of the image and the design of the building have visible divisions and cuts.