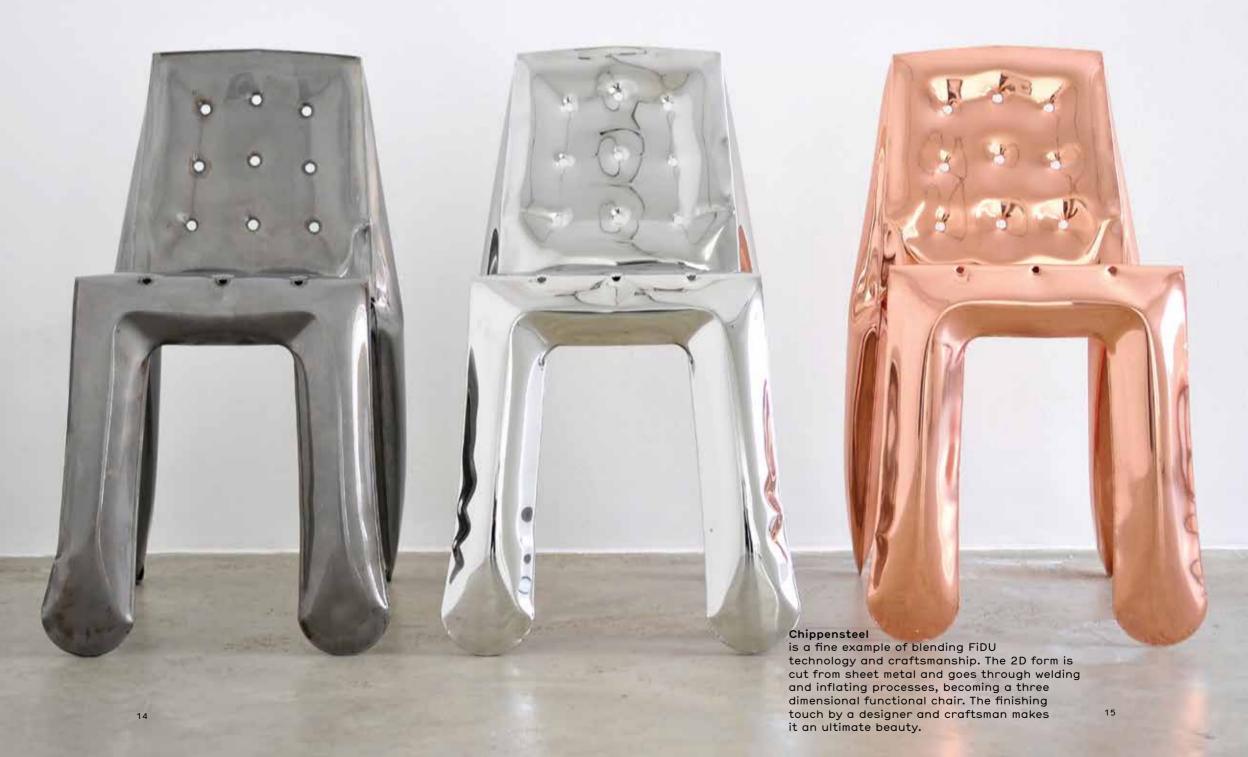

# Chippensteel

Chippensteel 0.5 was redesigned to reduce its weight and make it suitable for mass production.

Plopp Standard "19.7 / cm 50 :H "13.8 / cm 35 :Ø

Plopp Kitchen "25.6 / 65cm :H "13.8 / 35cm :Ø

Plopp Bar "29.5 / cm 75 :H "13.8 / cm 35 :Ø

Material inox, steel