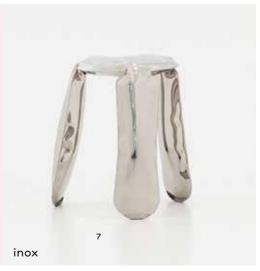

### Plopp

Plopp stool is an icon and a bestseller of Zieta Prozessdesign. The unique, toy-looking and playful shape of Plopp is an effect of an innovative forming method – FIDU. Since its market release, Plopp stool has been shown on numerous exhibitions around the world and has won many prestigious awards – including Red Dot Design Award 2008, German Design Council Award 2008 and Forum AID Award 2009.

# Chippensteel

Chippensteel 0.5 was redesigned to reduce its weight and make it suitable for mass production.

Plopp Standard "19.7 / cm 50 :H "13.8 / cm 35 :Ø

Plopp Kitchen "25.6 / 65cm :H "13.8 / 35cm :Ø

Plopp Bar "29.5 / cm 75 :H "13.8 / cm 35 :Ø

Material inox, steel